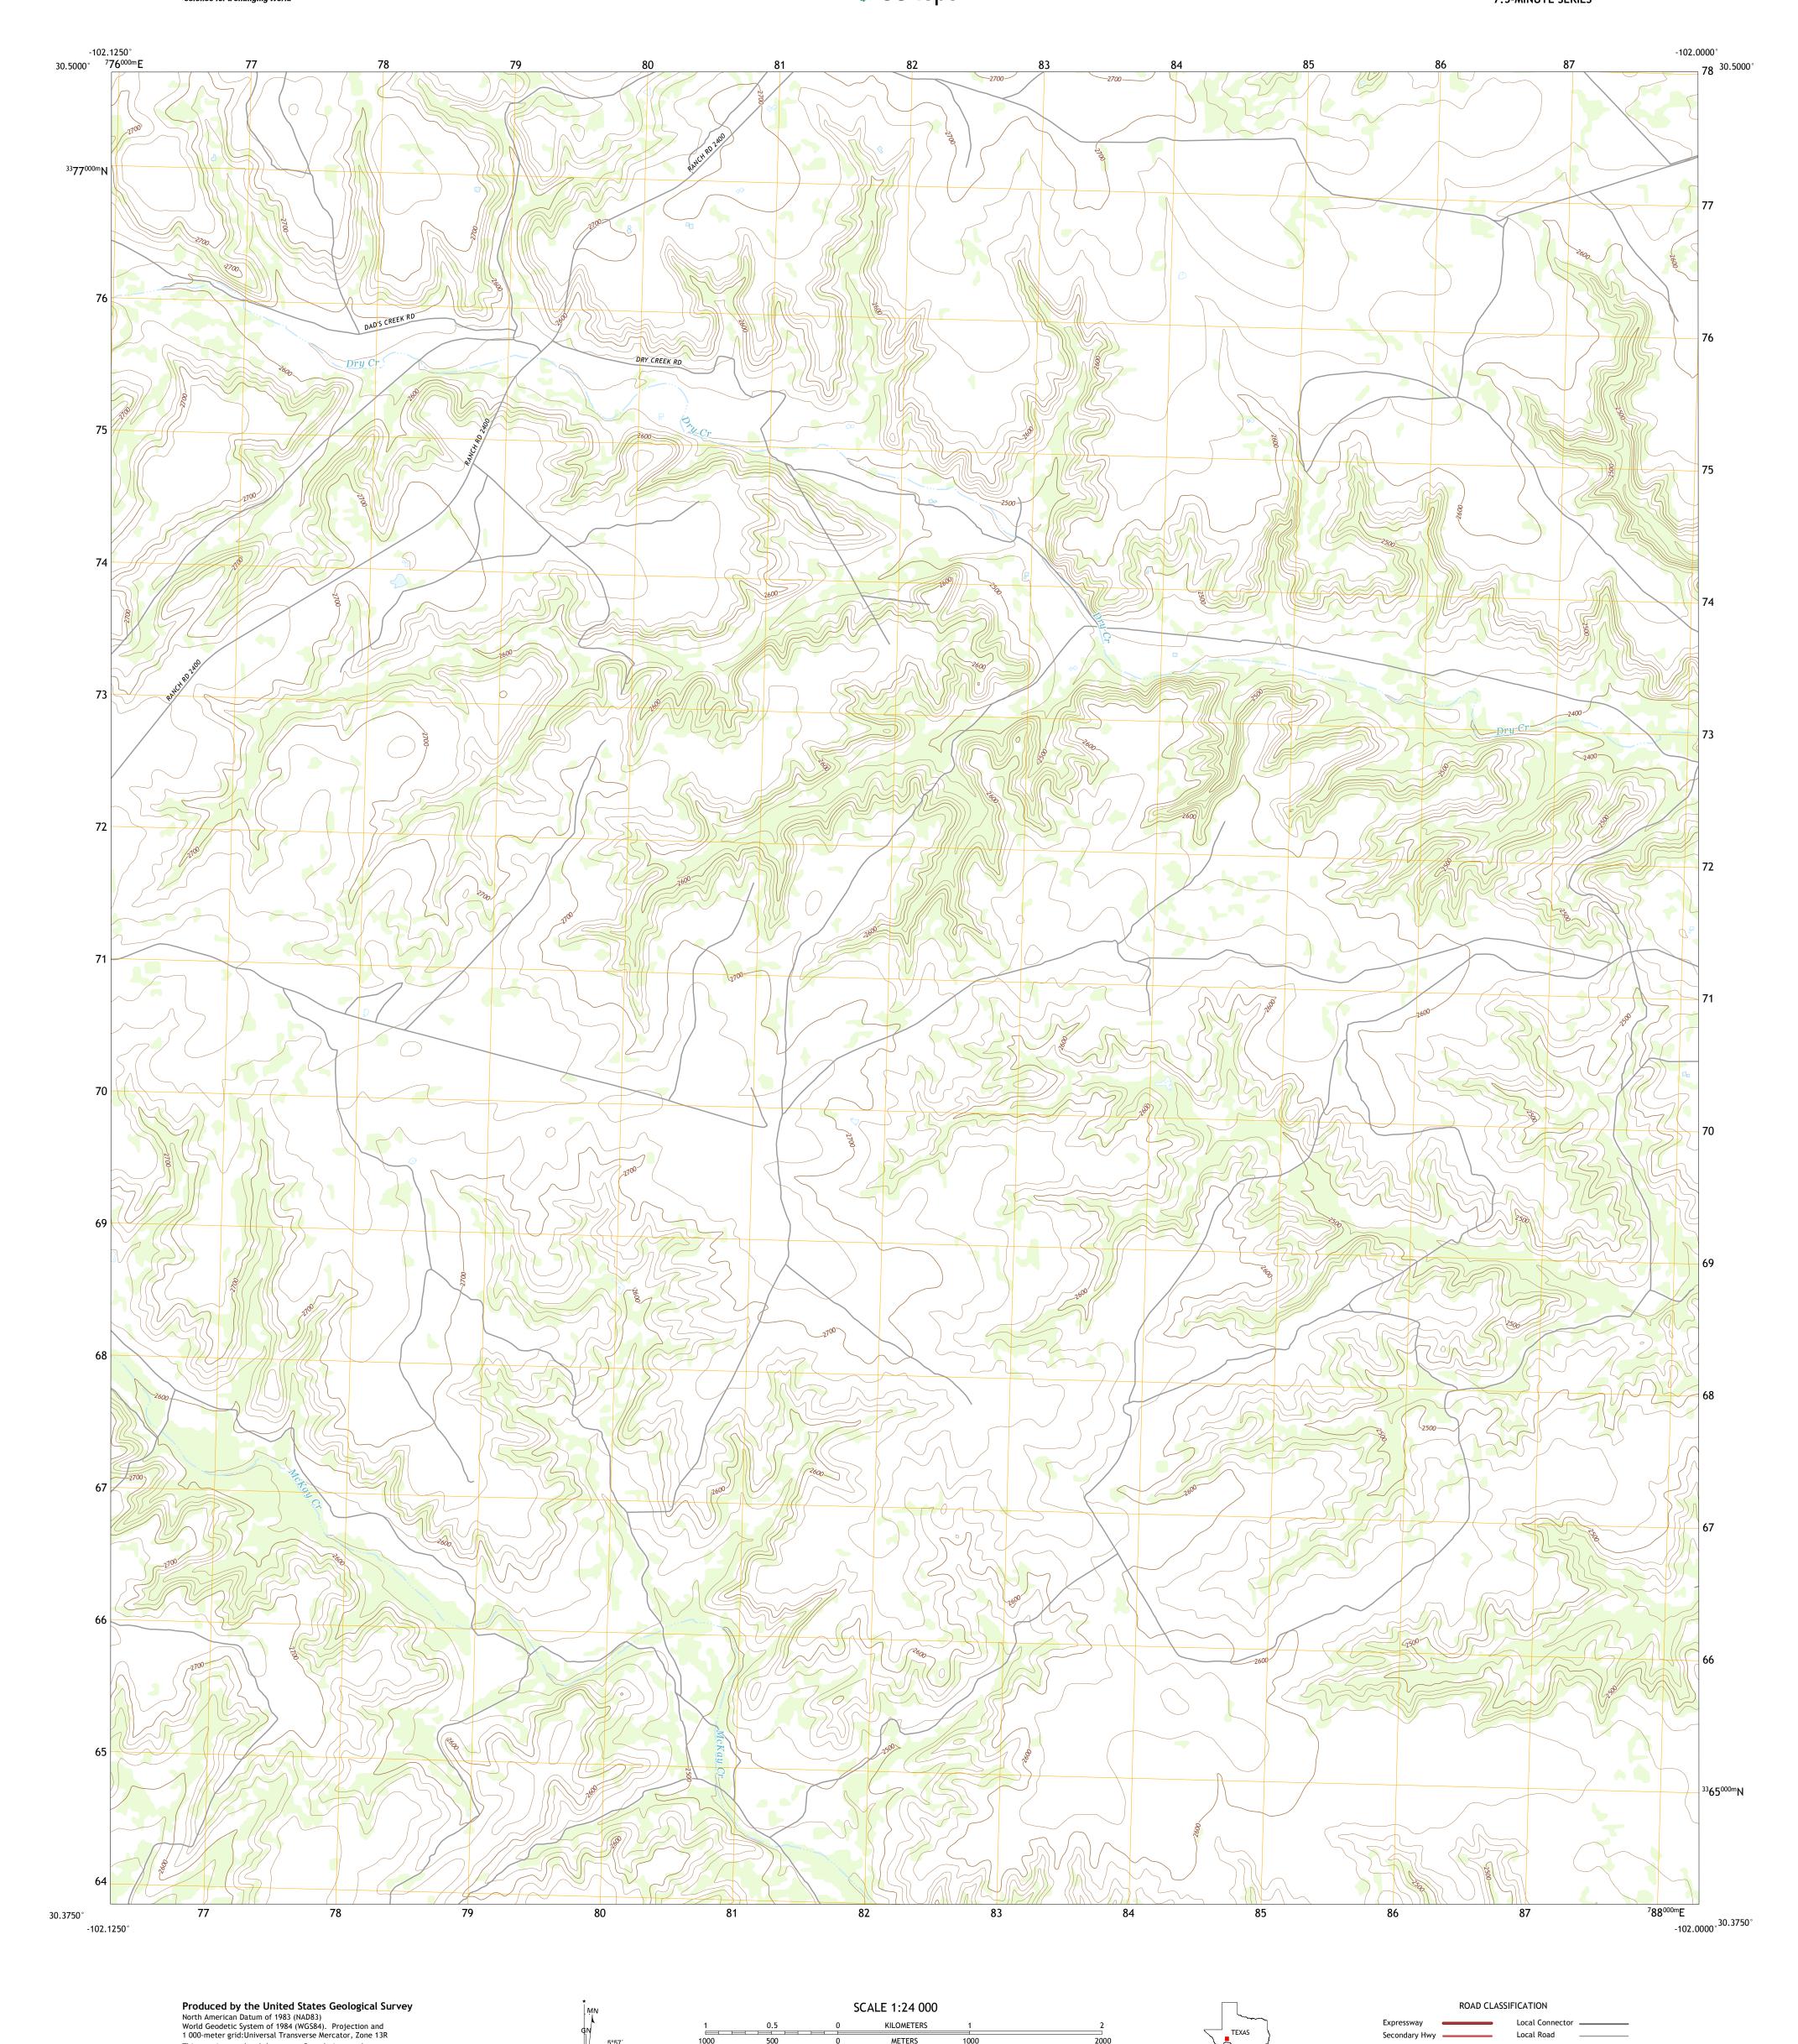

This map is not a legal document. Boundaries may be generalized for this map scale. Private lands within government reservations may not be shown. Obtain permission before

..FWS National Wetlands Inventory Not Available

entering private lands.

Hydrography..... Contours.... Boundaries....

Imagery.... Roads..... Names.....

1°29′ 26 MILS

UTM GRID AND 2019 MAGNETIC NORTH DECLINATION AT CENTER OF SHEET

GP

Grid Zone Designation

KILOMETERS

METERS

MILES

4000 5000

FEET

1 Seventeen Ranch
2 Mitchell Draw
3 Horsehead Canyon
4 Circle Dot Ranch
5 Geddis Canyon NW
6 Allen Ranch
7 Continental Ranch
8 Geddis Canyon West ADJOINING QUADRANGLES

QUADRANGLE LOCATION