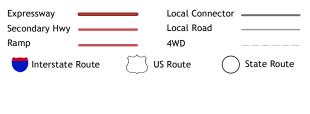

entering private lands.

Hydrography..... Contours.... Boundaries....

Imagery.... Roads..... Names.....

1°29′ 26 MILS

UTM GRID AND 2019 MAGNETIC NORTH DECLINATION AT CENTER OF SHEET

GP

Grid Zone Designation

KILOMETERS