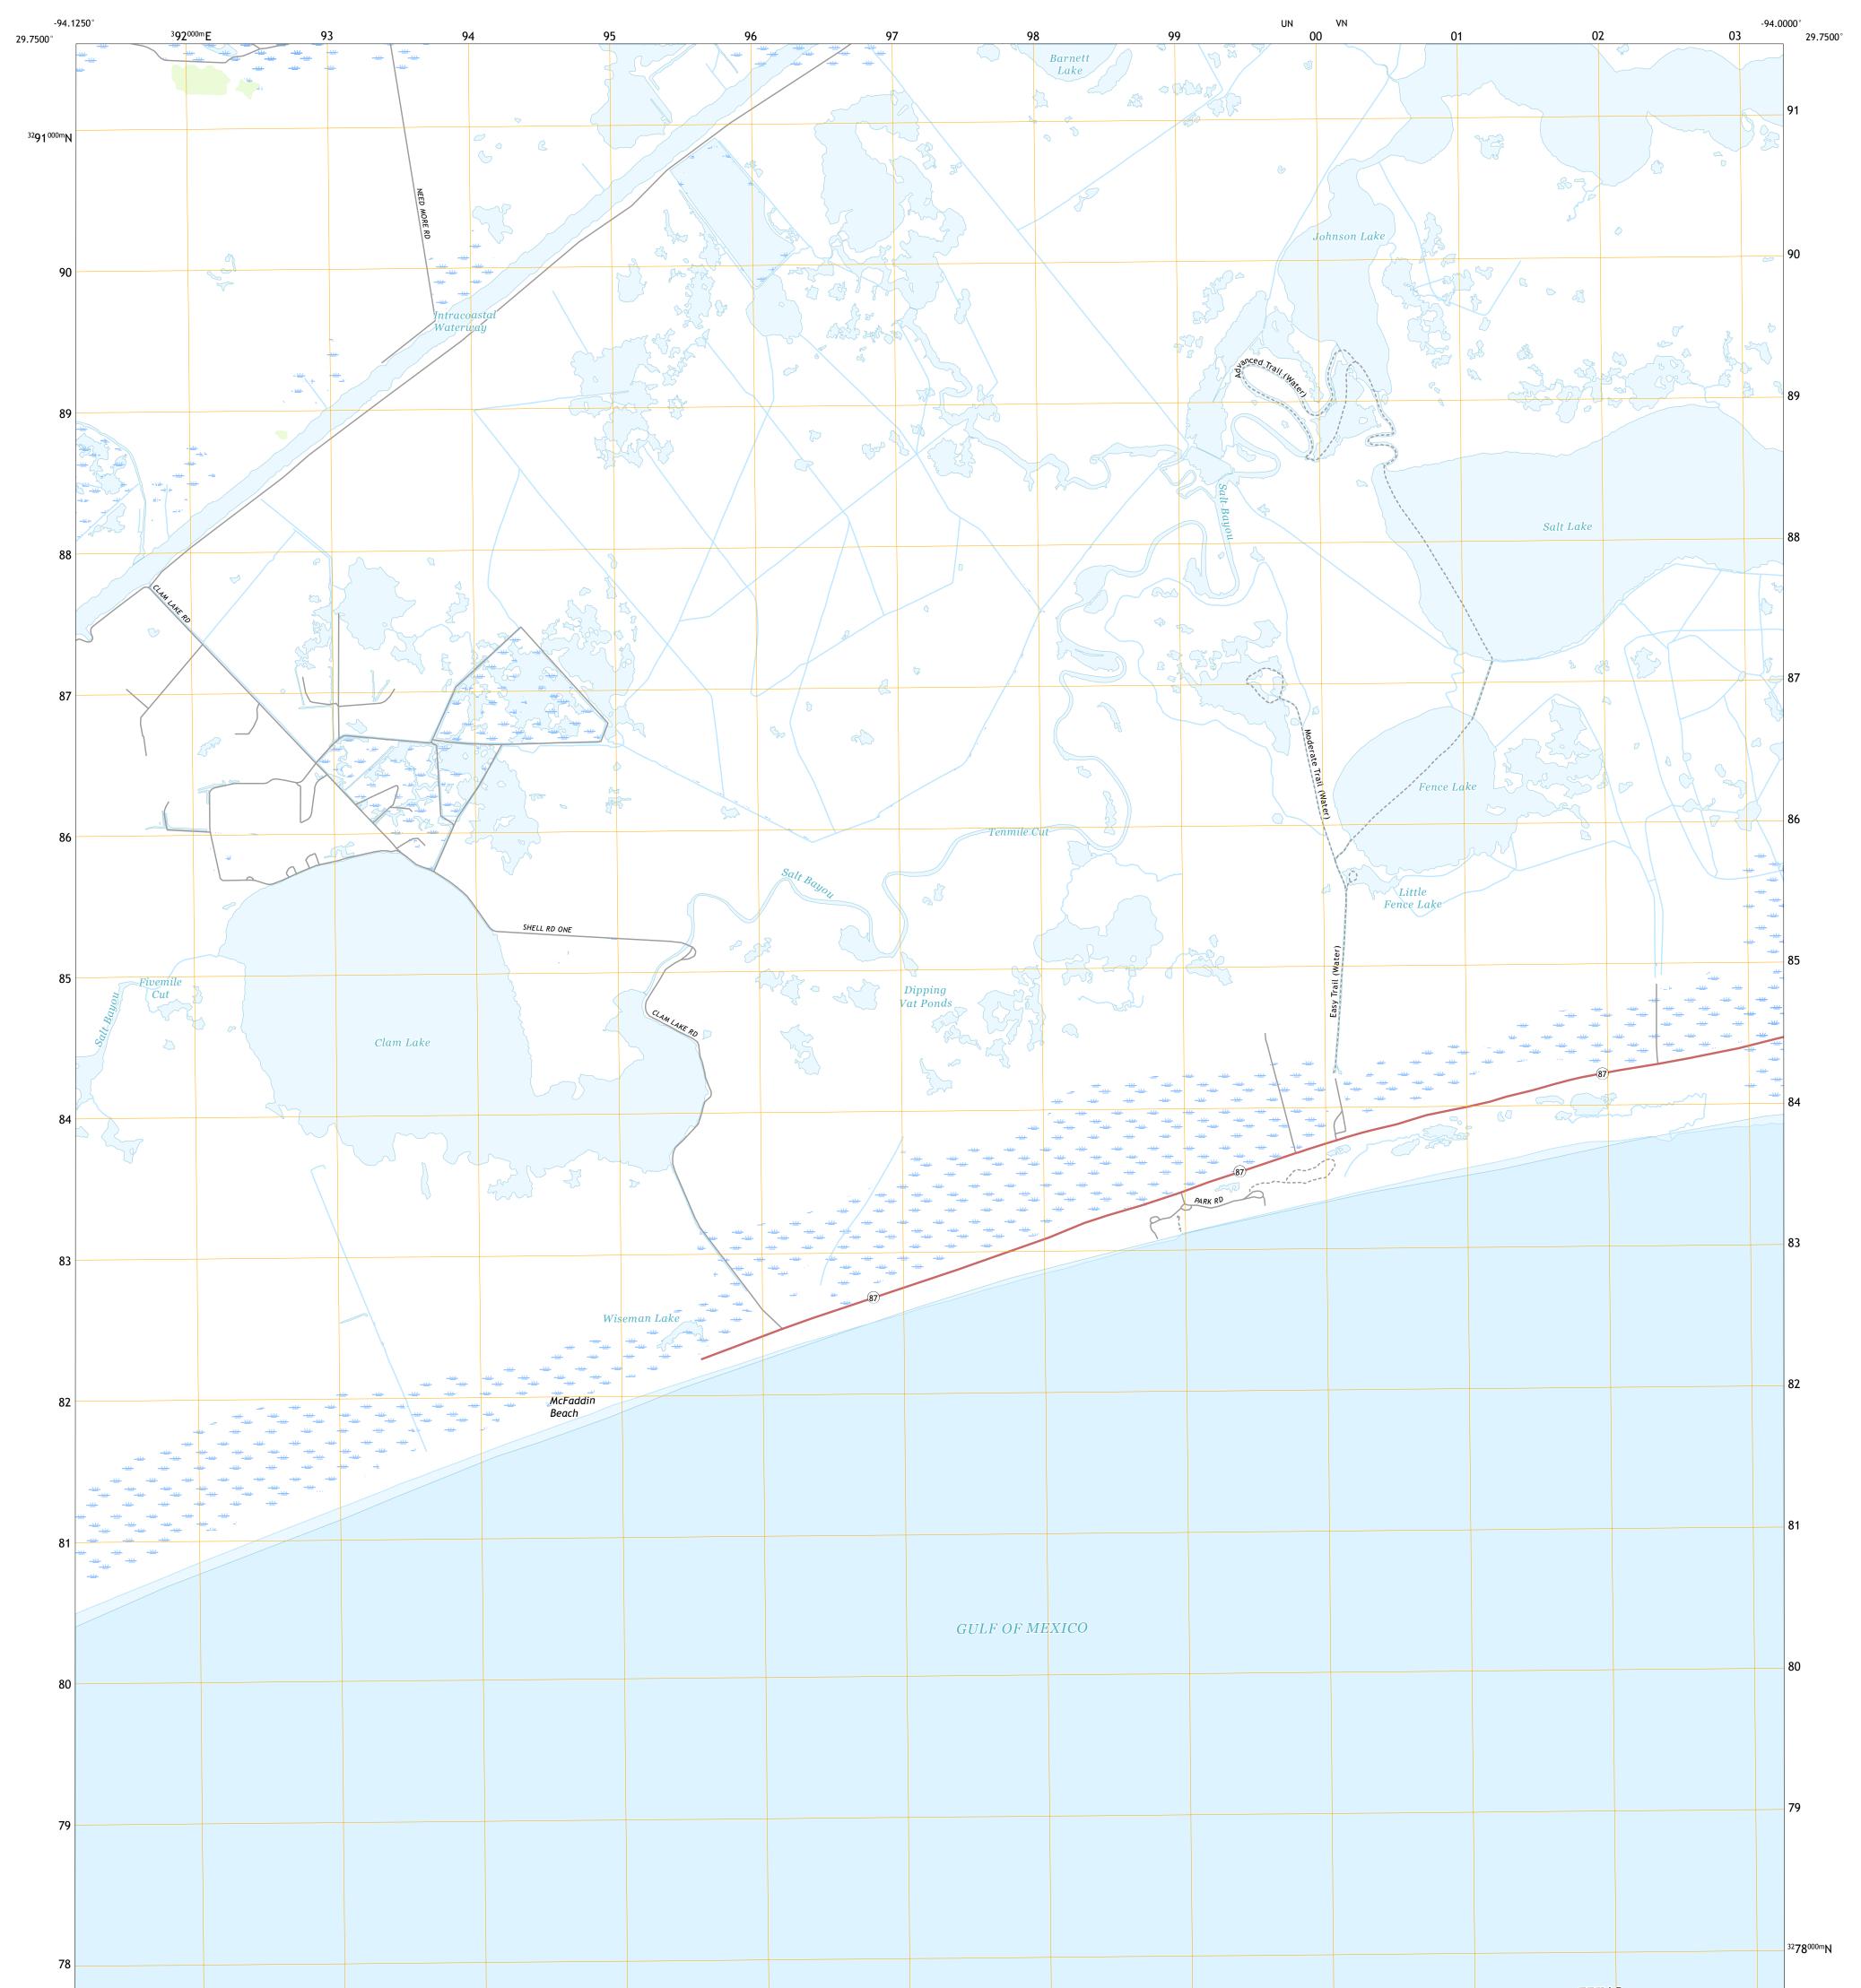

## U.S. DEPARTMENT OF THE INTERIOR U.S. GEOLOGICAL SURVEY

Produced by the United States Geological Survey North American Datum of 1983 (NAD83) World Geodetic System of 1984 (WGS84). Projection and 1 000-meter grid:Universal Transverse Mercator, Zone 15R This map is not a legal document. Boundaries may be generalized for this map scale. Private lands within government reservations may not be shown. Obtain permission before entering private lands.

Imagery......NAIP, September 2016 - November 2016 Roads......GNIS, 1979 - 2014 Hydrography.....GNIS, 1979 - 2014 Hydrography.....GNIS, 1979 - 2018 Contours.....National Hydrography Dataset, 2003 - 2018 Contours.....National Elevation Dataset, Not Available Boundaries.....Multiple sources; see metadata file 2016 - 2017 Wetlands......FWS National Wetlands Inventory 1990 - 2010