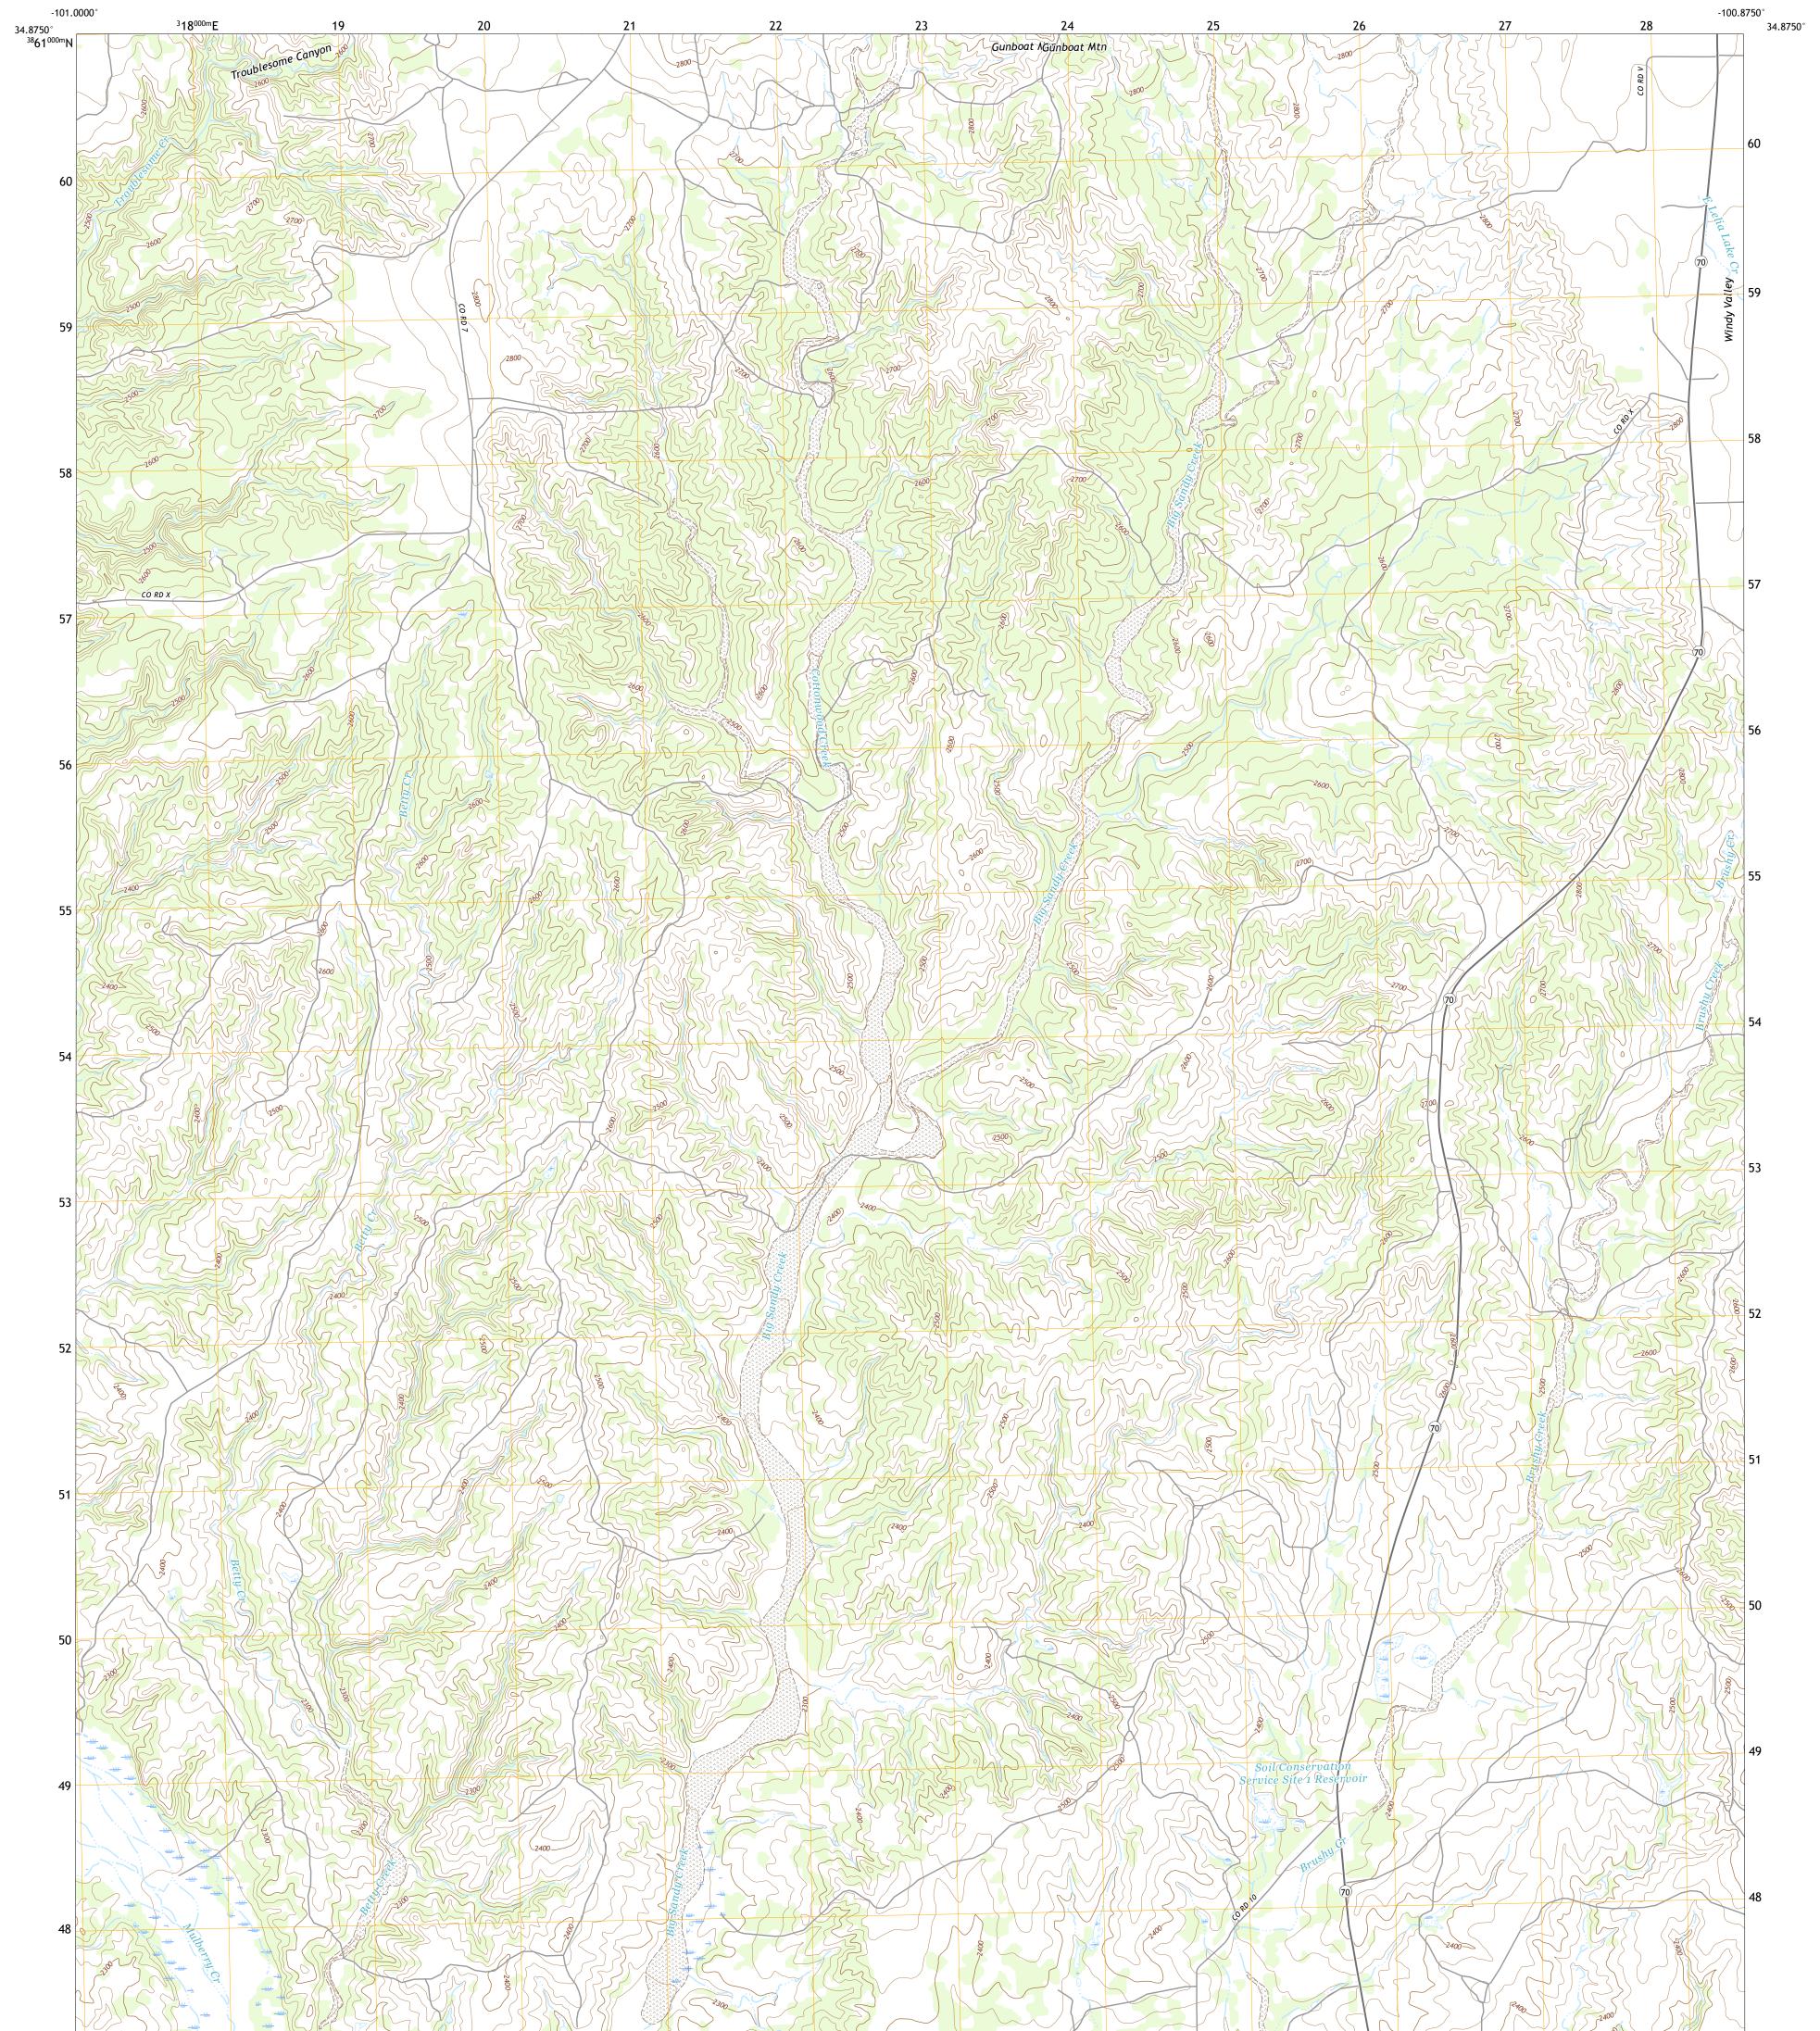

## U.S. DEPARTMENT OF THE INTERIOR U.S. GEOLOGICAL SURVEY

CLARENDON SW QUADRANGLE TEXAS - DONLEY COUNTY 7.5-MINUTE SERIES

\_\_\_\_

State Route

**Produced by the United States Geological Survey** North American Datum of 1983 (NAD83) World Geodetic System of 1984 (WGS84). Projection and 1 000-meter grid:Universal Transverse Mercator, Zone 14S This map is not a legal document. Boundaries may be generalized for this map scale. Private lands within government reservations may not be shown. Obtain permission before entering private lands.