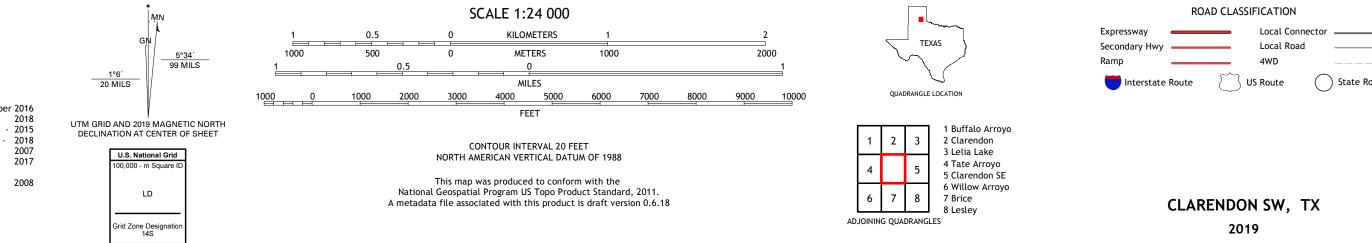

## U.S. DEPARTMENT OF THE INTERIOR U.S. GEOLOGICAL SURVEY

CLARENDON SW QUADRANGLE TEXAS - DONLEY COUNTY 7.5-MINUTE SERIES

\_\_\_\_

State Route

**Produced by the United States Geological Survey** North American Datum of 1983 (NAD83) World Geodetic System of 1984 (WGS84). Projection and 1 000-meter grid:Universal Transverse Mercator, Zone 14S This map is not a legal document. Boundaries may be generalized for this map scale. Private lands within government reservations may not be shown. Obtain permission before entering private lands.

Imagery... Roads..... Names.... Hydrography..... Contours.....Boundaries.....Mu Wetlands... ..FWS National Wetlands Inventory 2003 - 2008