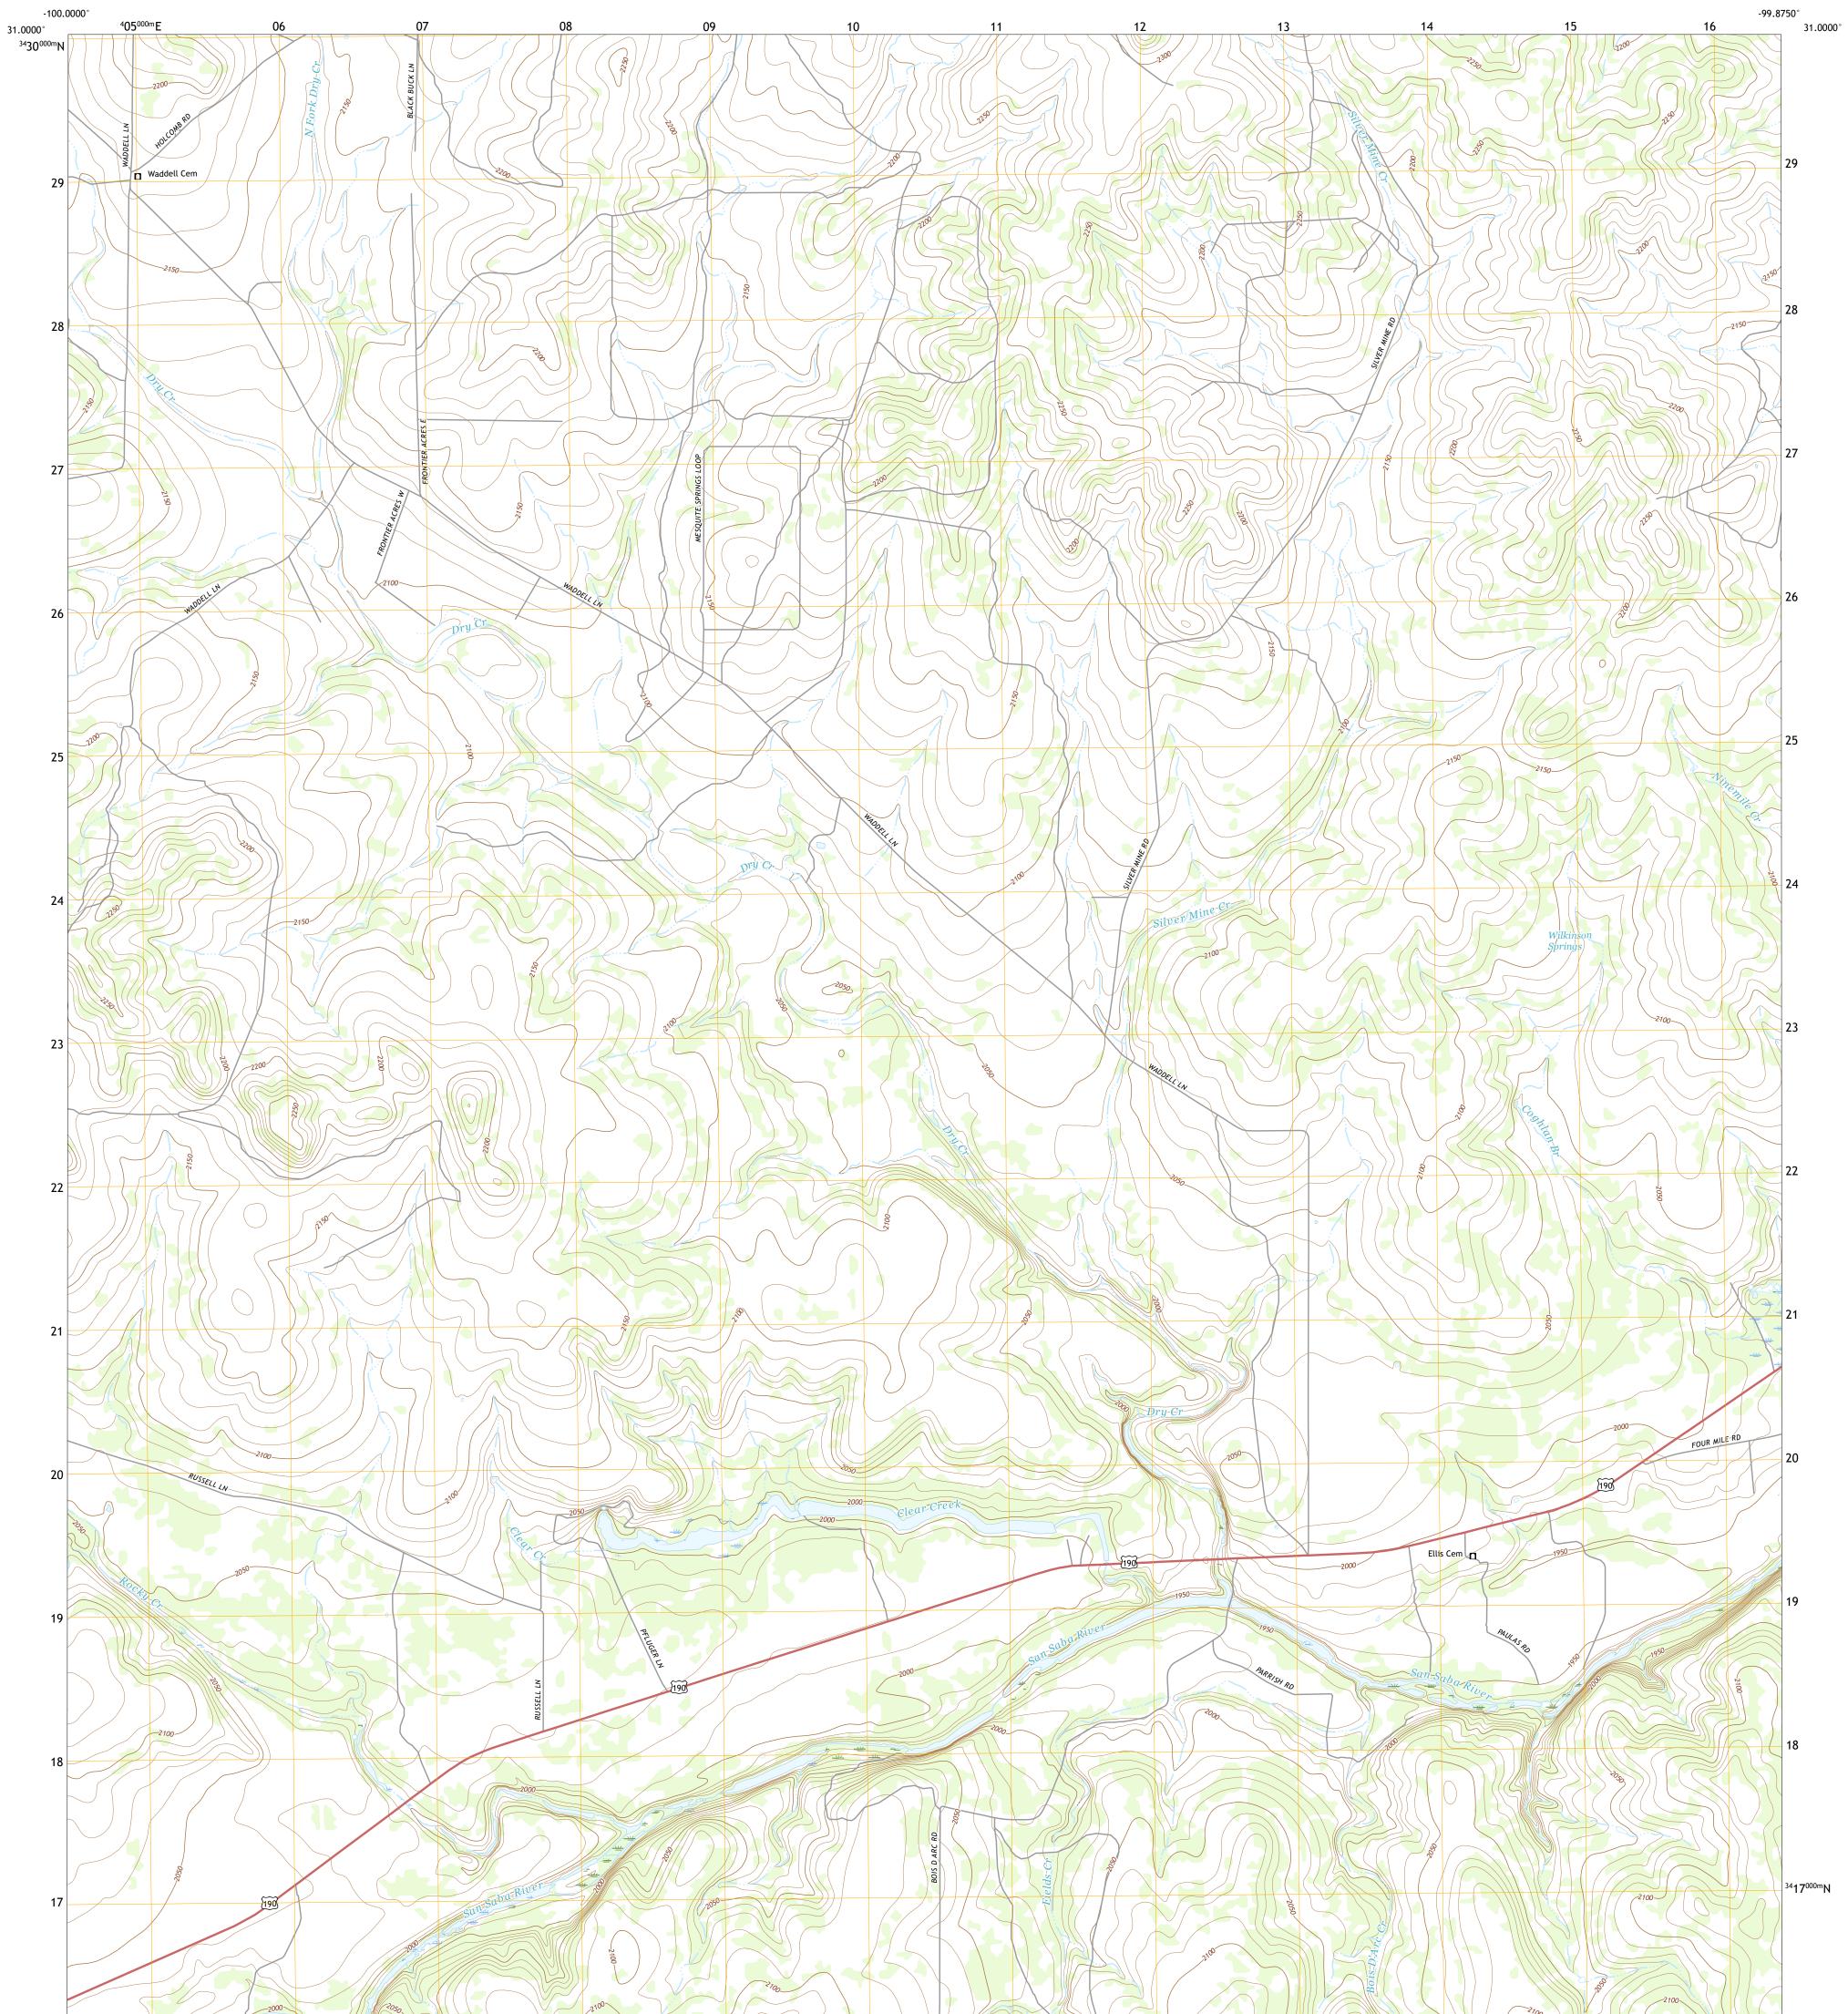

## U.S. DEPARTMENT OF THE INTERIOR U.S. GEOLOGICAL SURVEY

CLEAR CREEK LAKE QUADRANGLE TEXAS - MENARD COUNTY 7.5-MINUTE SERIES

Produced by the United States Geological Survey North American Datum of 1983 (NAD83) World Geodetic System of 1984 (WGS84). Projection and 1 000-meter grid:Universal Transverse Mercator, Zone 14R This map is not a legal document. Boundaries may be generalized for this map scale. Private lands within government reservations may not be shown. Obtain permission before entering private lands.