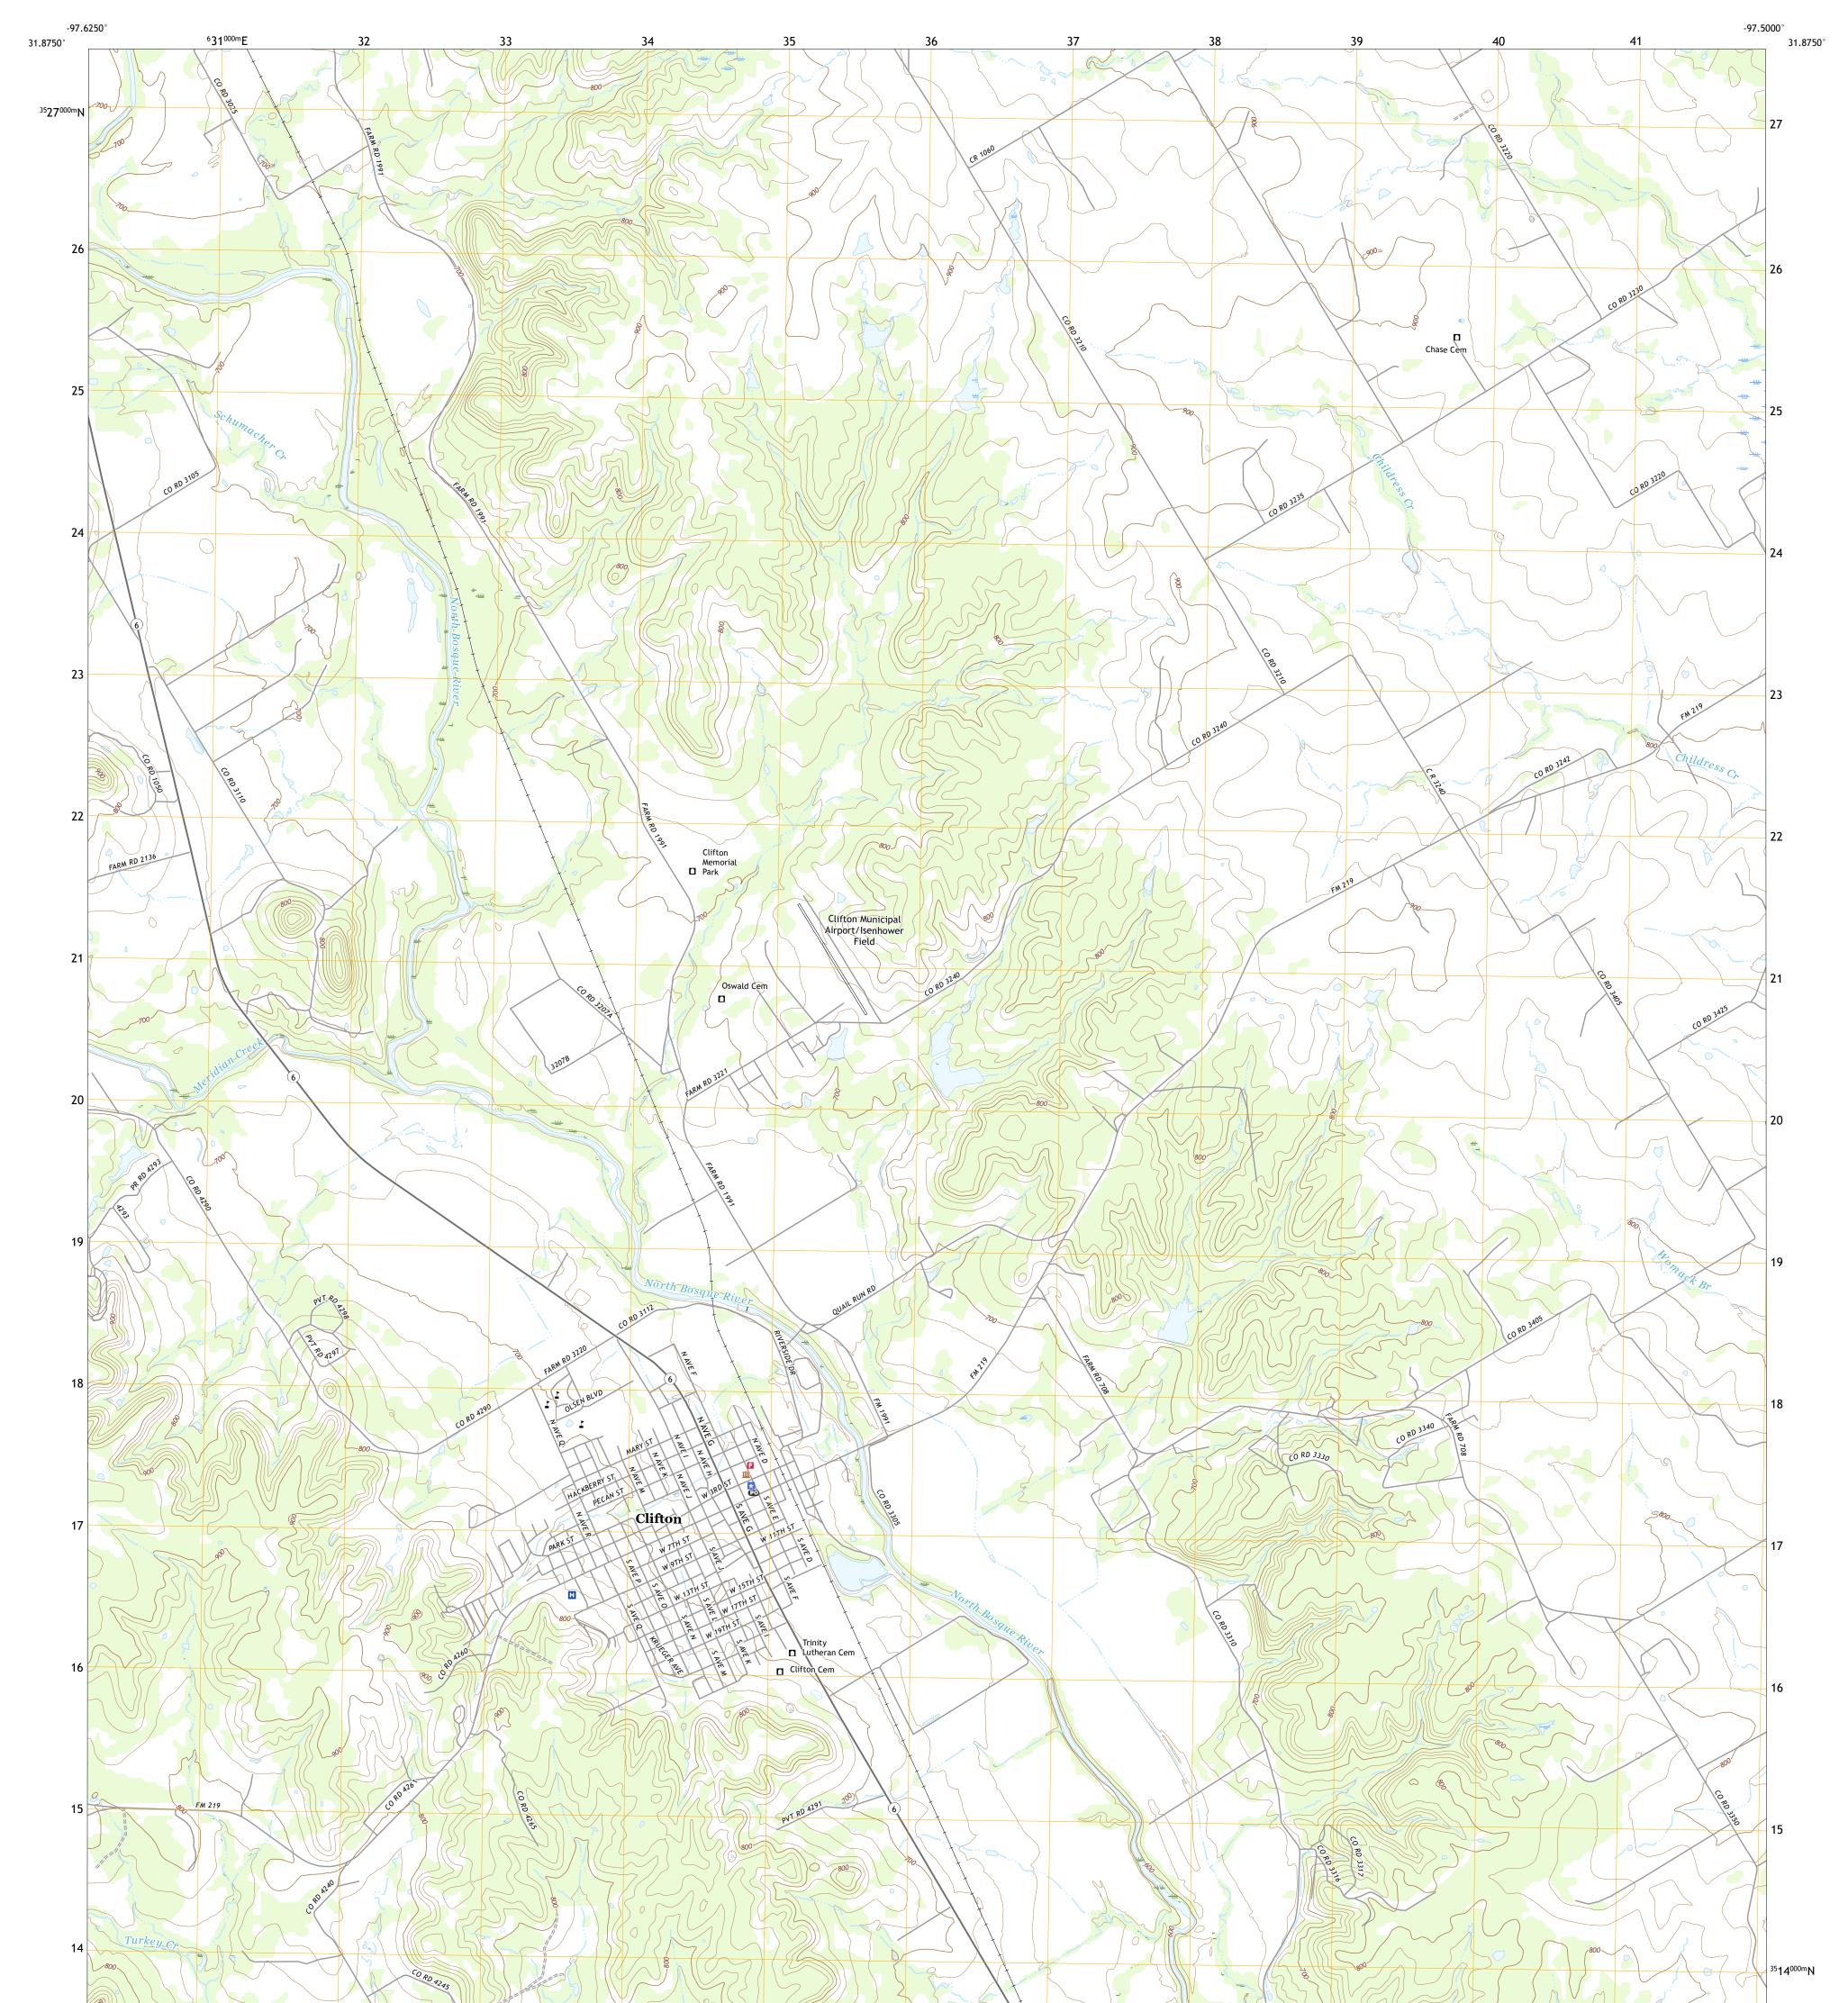

## U.S. DEPARTMENT OF THE INTERIOR U.S. GEOLOGICAL SURVEY

Produced by the United States Geological Survey North American Datum of 1983 (NAD83) World Geodetic System of 1984 (WGS84). Projection and 1 000-meter grid:Universal Transverse Mercator, Zone 14R This map is not a legal document. Boundaries may be generalized for this map scale. Private lands within government reservations may not be shown. Obtain permission before entering private lands.

 Imagery......NAIP, August 2016 - November 2016

 Roads........U.S. Census Bureau, 2015 - 2018

 Names.......GNIS, 2000 - 2021

 Hydrography.....National Hydrography Dataset, 2002 - 2018

 Contours.....National Elevation Dataset, 2019

 Boundaries.....Multiple sources; see metadata file 2019 - 2021

 Wetlands.....FWS National Wetlands Inventory Not Available