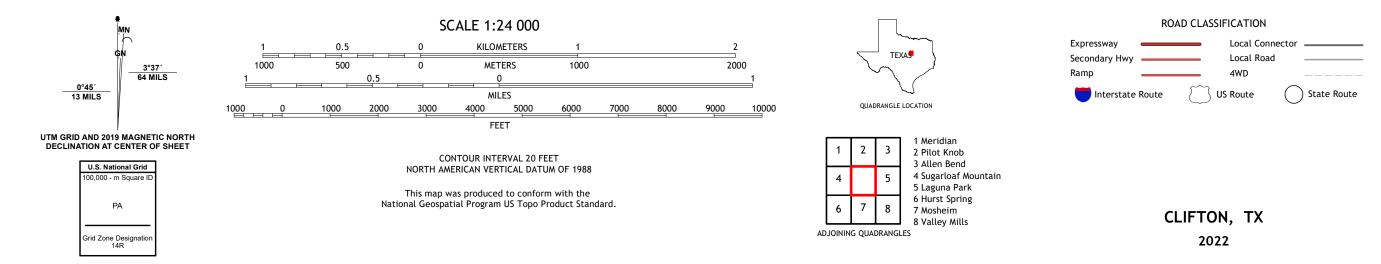

## U.S. DEPARTMENT OF THE INTERIOR U.S. GEOLOGICAL SURVEY

Produced by the United States Geological Survey North American Datum of 1983 (NAD83) World Geodetic System of 1984 (WGS84). Projection and 1 000-meter grid:Universal Transverse Mercator, Zone 14R This map is not a legal document. Boundaries may be generalized for this map scale. Private lands within government reservations may not be shown. Obtain permission before entering private lands.