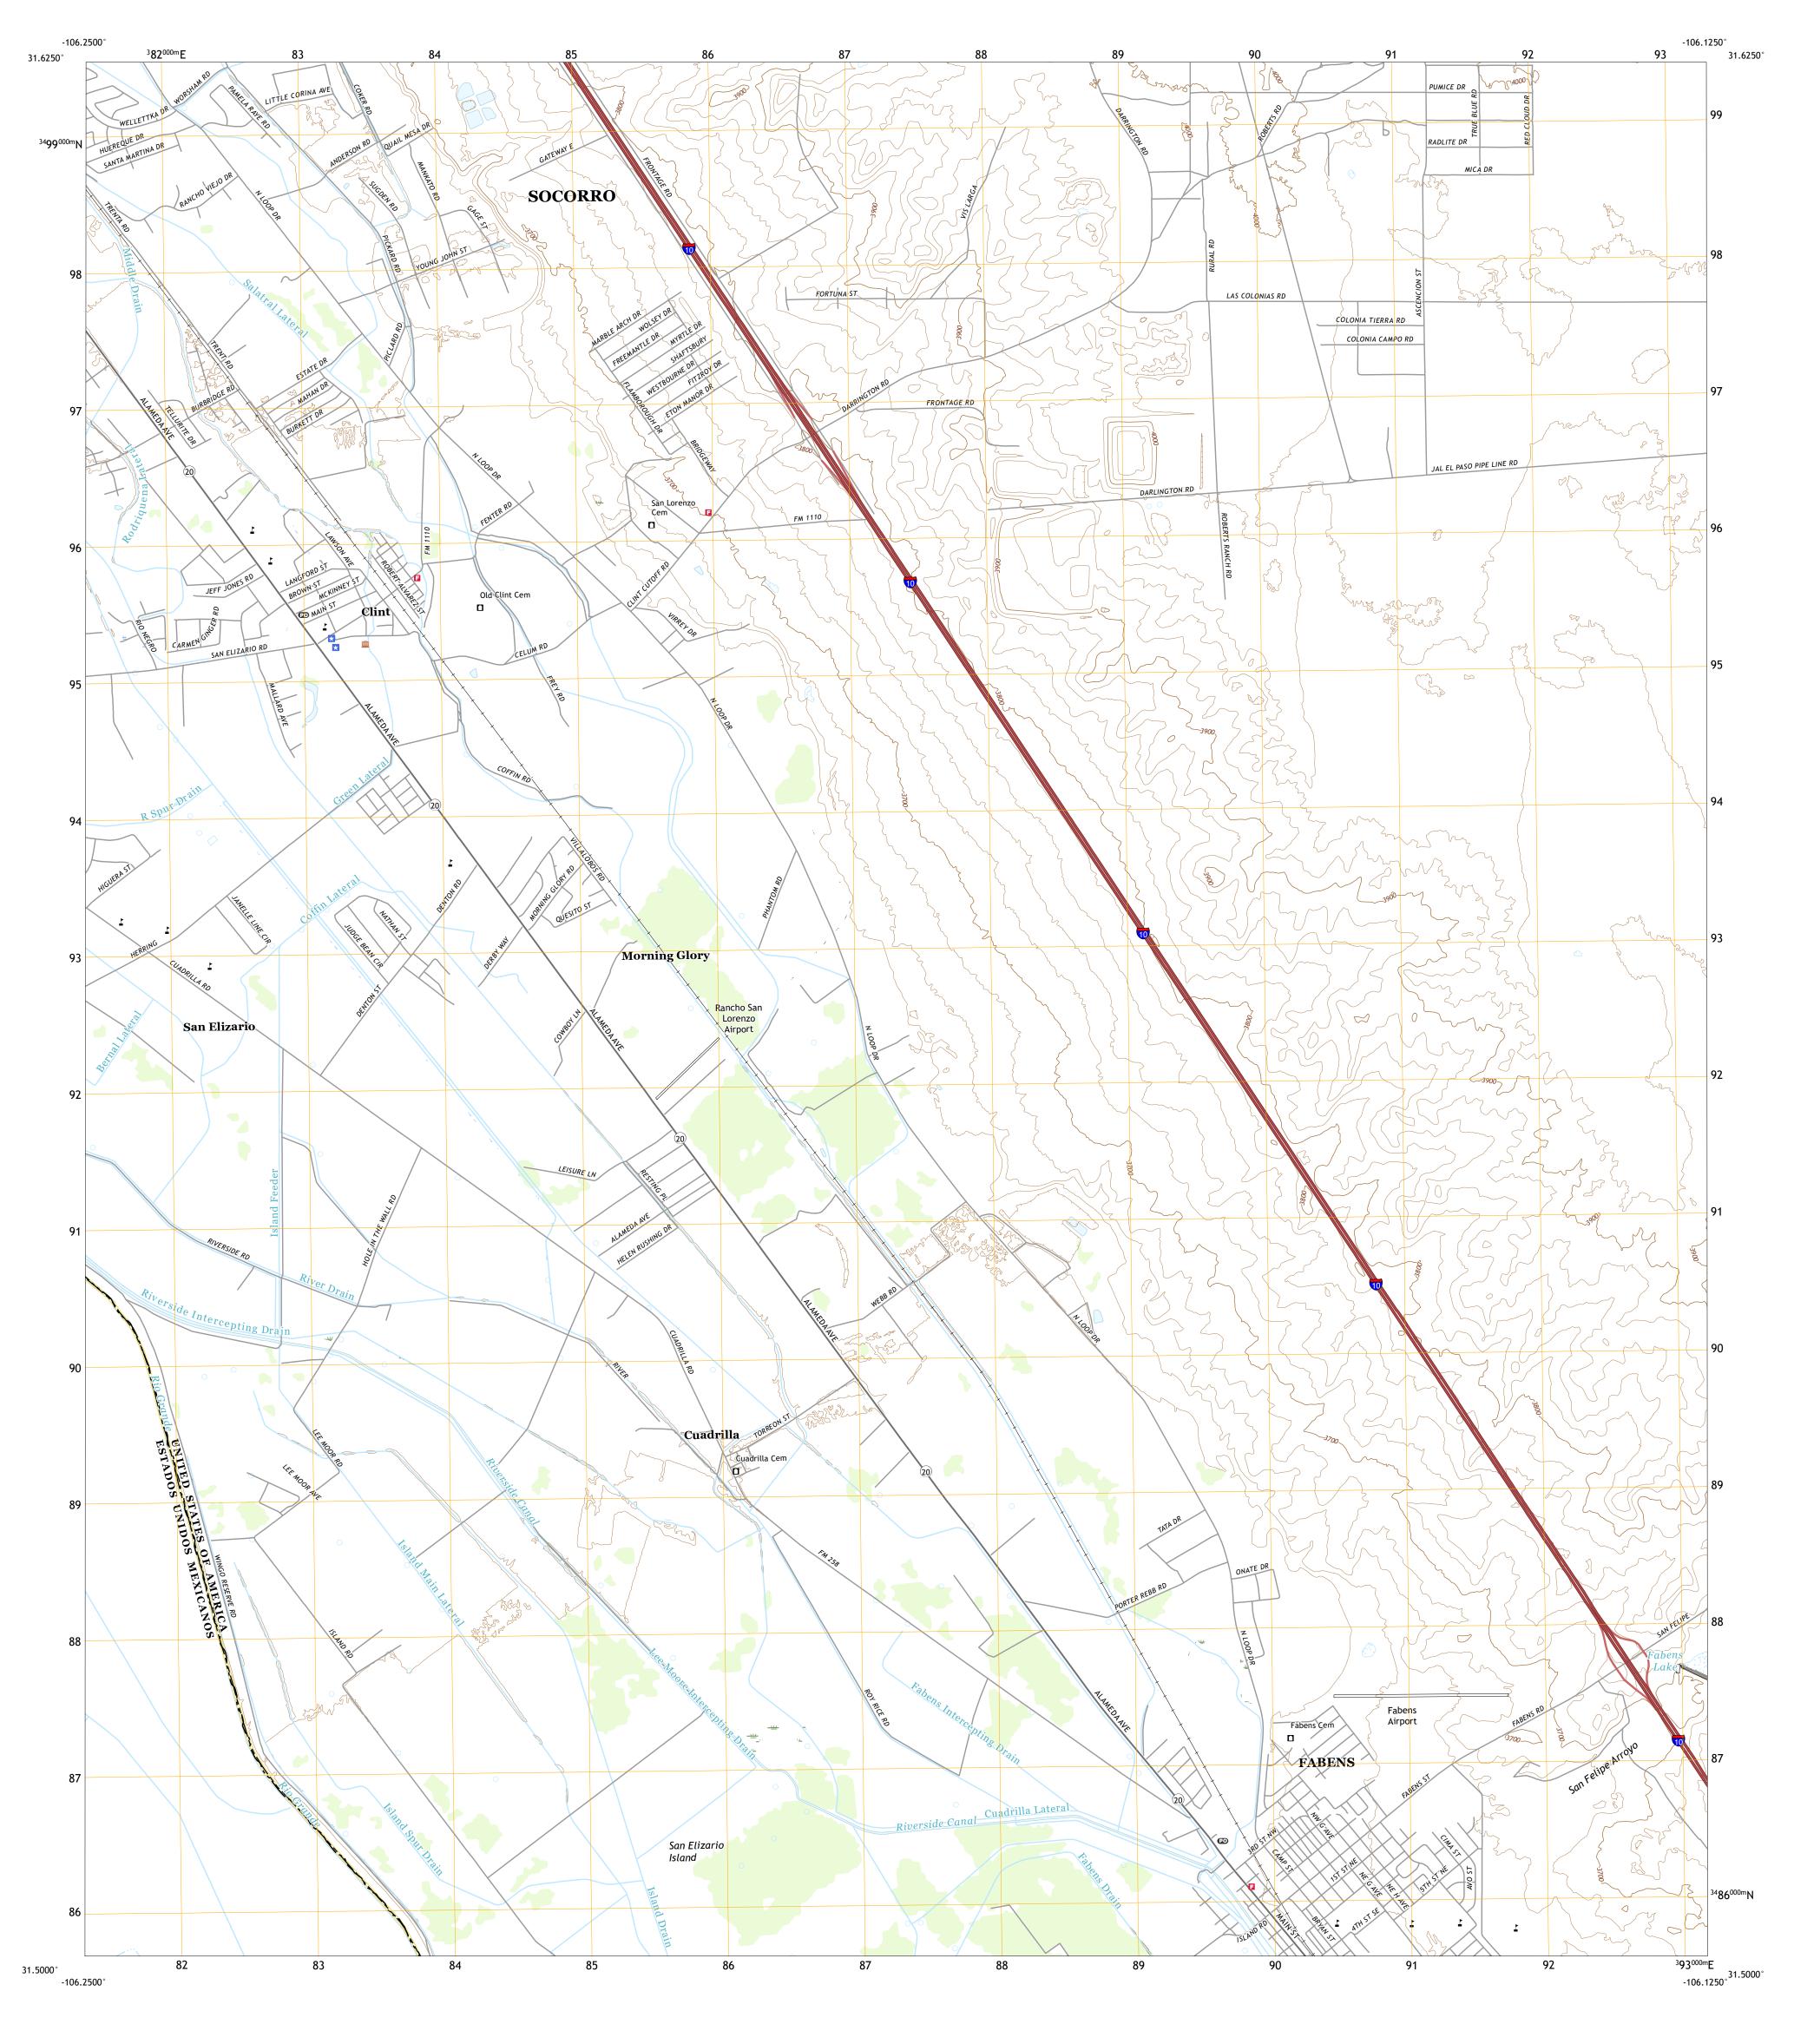

North American Datum of 1983 (NAD83) World Geodetic System of 1984 (WGS84). Projection and 1 000-meter grid:Universal Transverse Mercator, Zone 13R This map is not a legal document. Boundaries may be generalized for this map scale. Private lands within government reservations may not be shown. Obtain permission before entering private lands. Imagery... Roads.... Names.... Hydrography.....

..FWS National Wetlands Inventory Not Available

Produced by the United States Geological Survey

Boundaries...

Wetlands...

CQ

Grid Zone Designati 13R

CONTOUR INTERVAL 20 FEET NORTH AMERICAN VERTICAL DATUM OF 1988