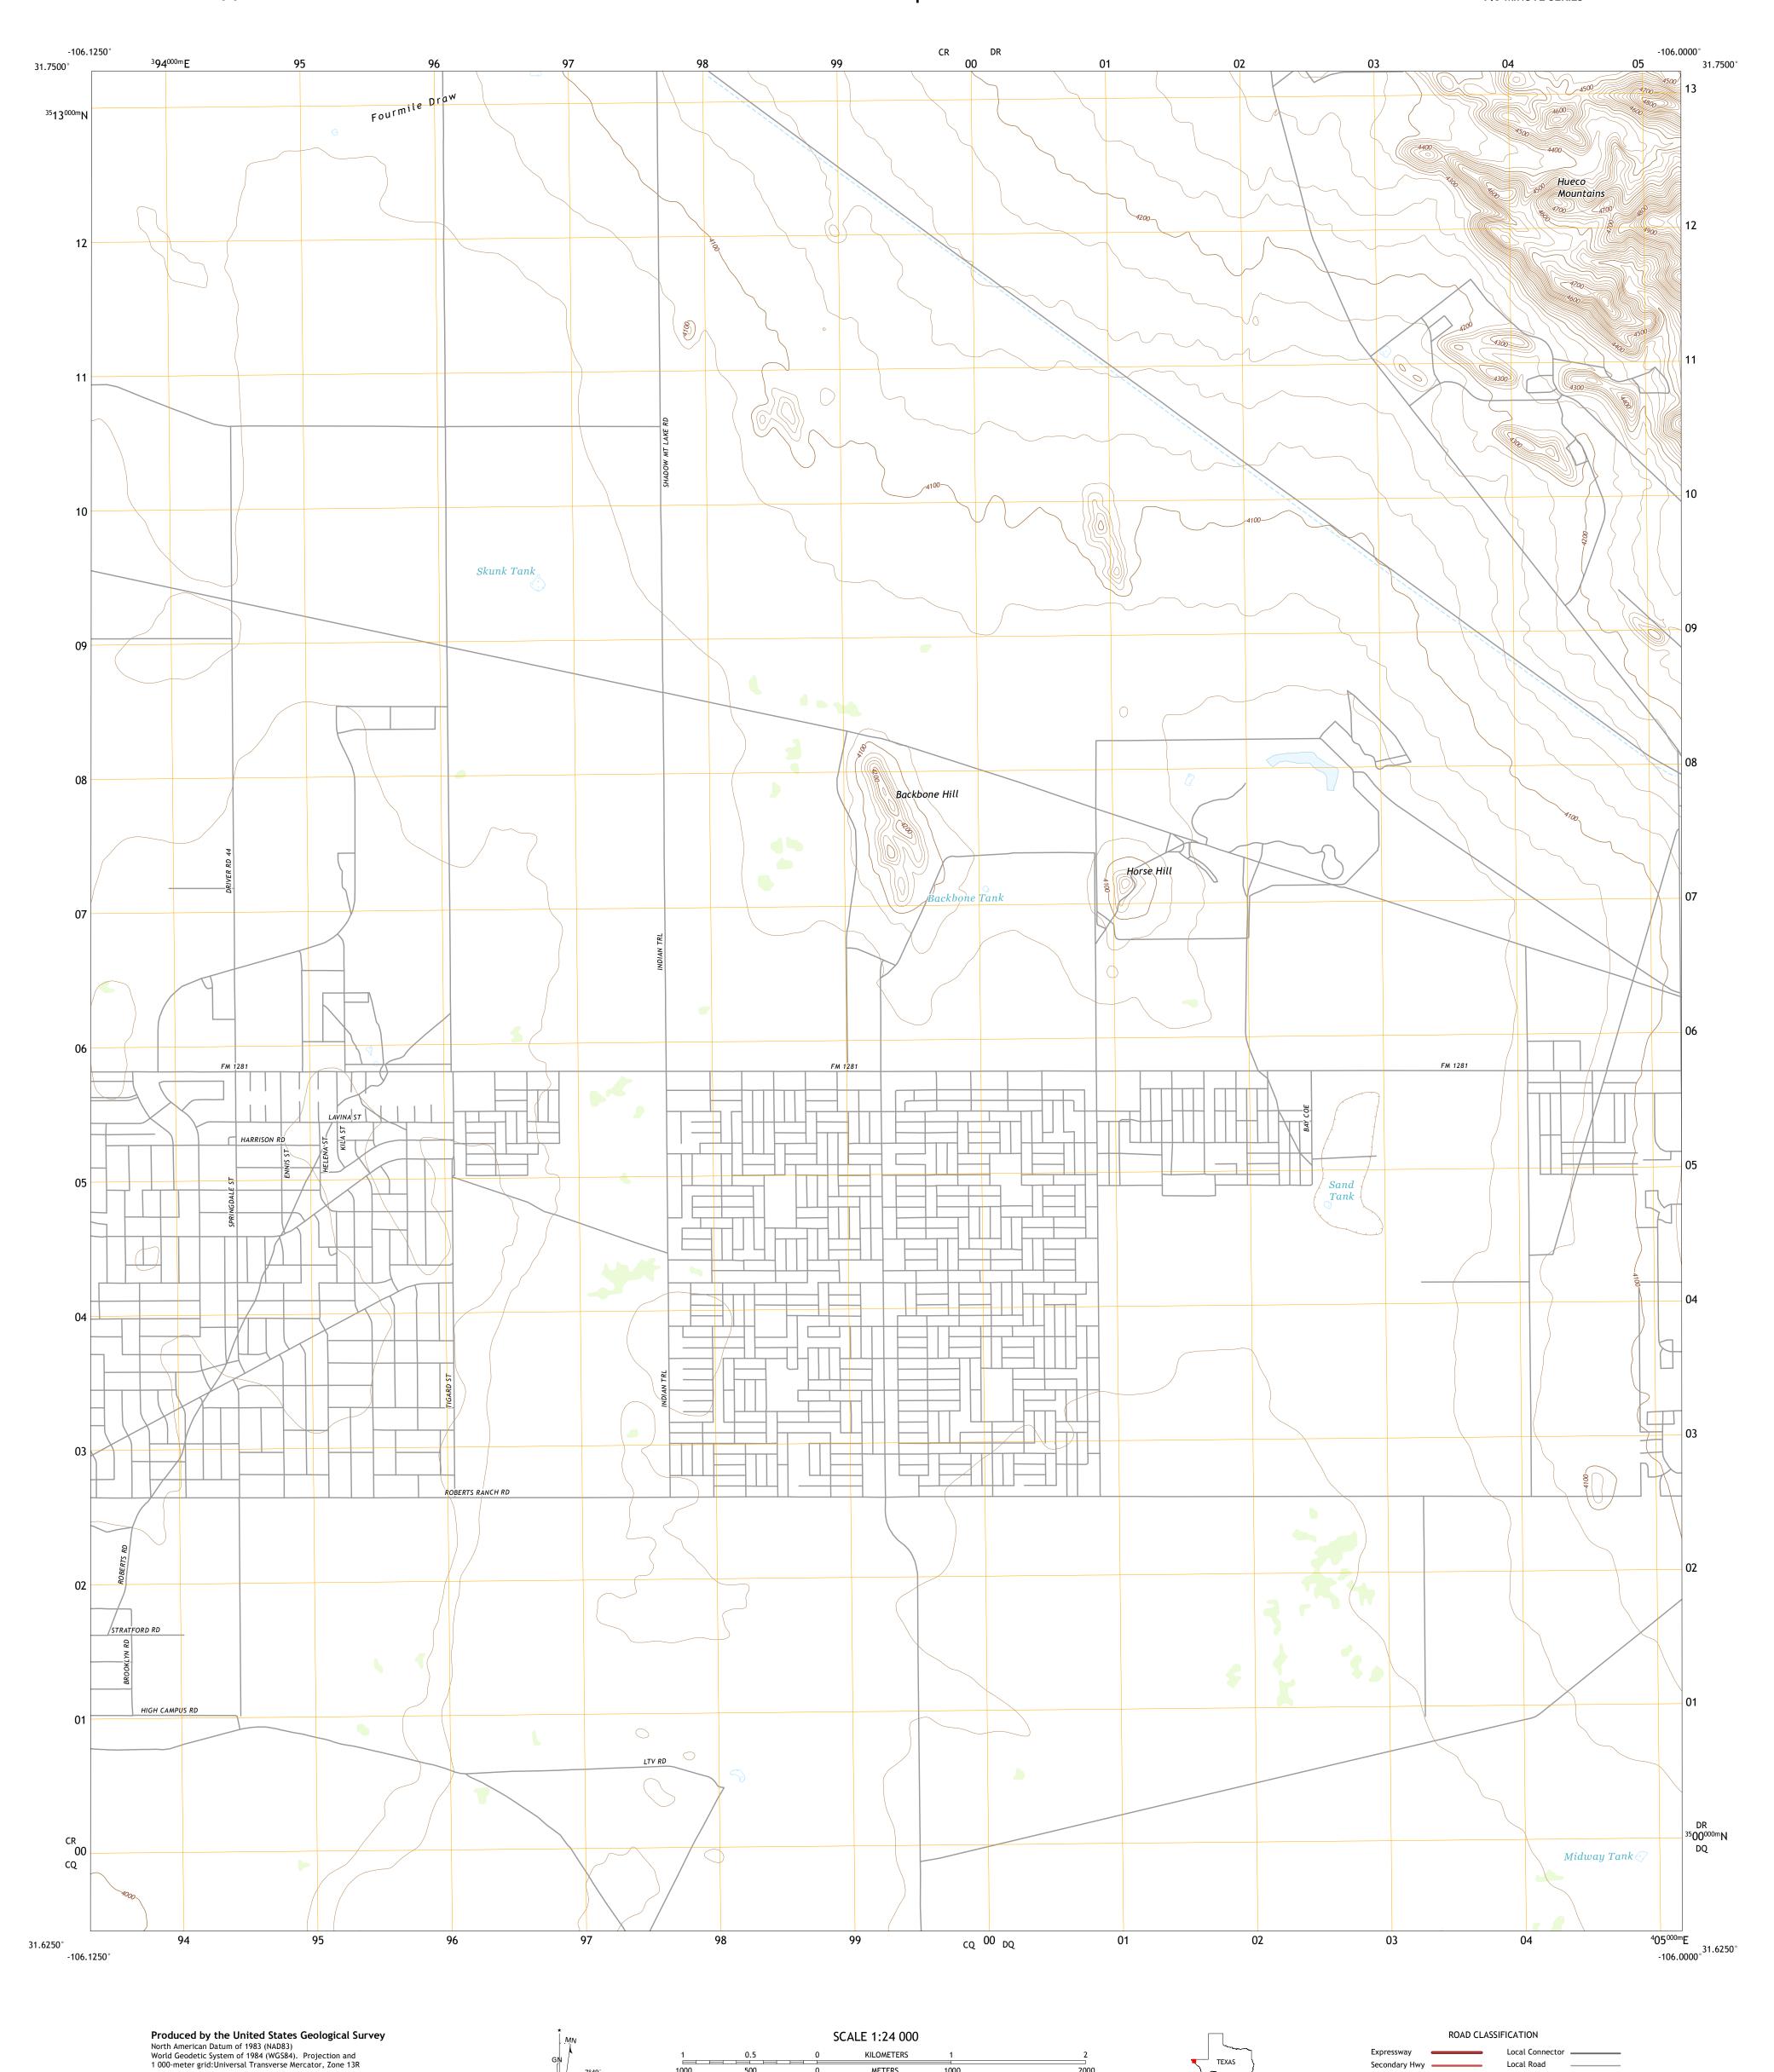

This map is not a legal document. Boundaries may be

entering private lands.

Hydrography.....

Imagery... Roads..... Names....

Boundaries...

Wetlands...

generalized for this map scale. Private lands within government reservations may not be shown. Obtain permission before

1000

2000

QUADRANGLE LOCATION

ADJOINING QUADRANGLES

1 Nations South Well 2 Helms West Well

3 Phone Line Canyon

4 Clint NW 5 Padre Canyon

6 Clint 7 Clint SE 8 T P Well