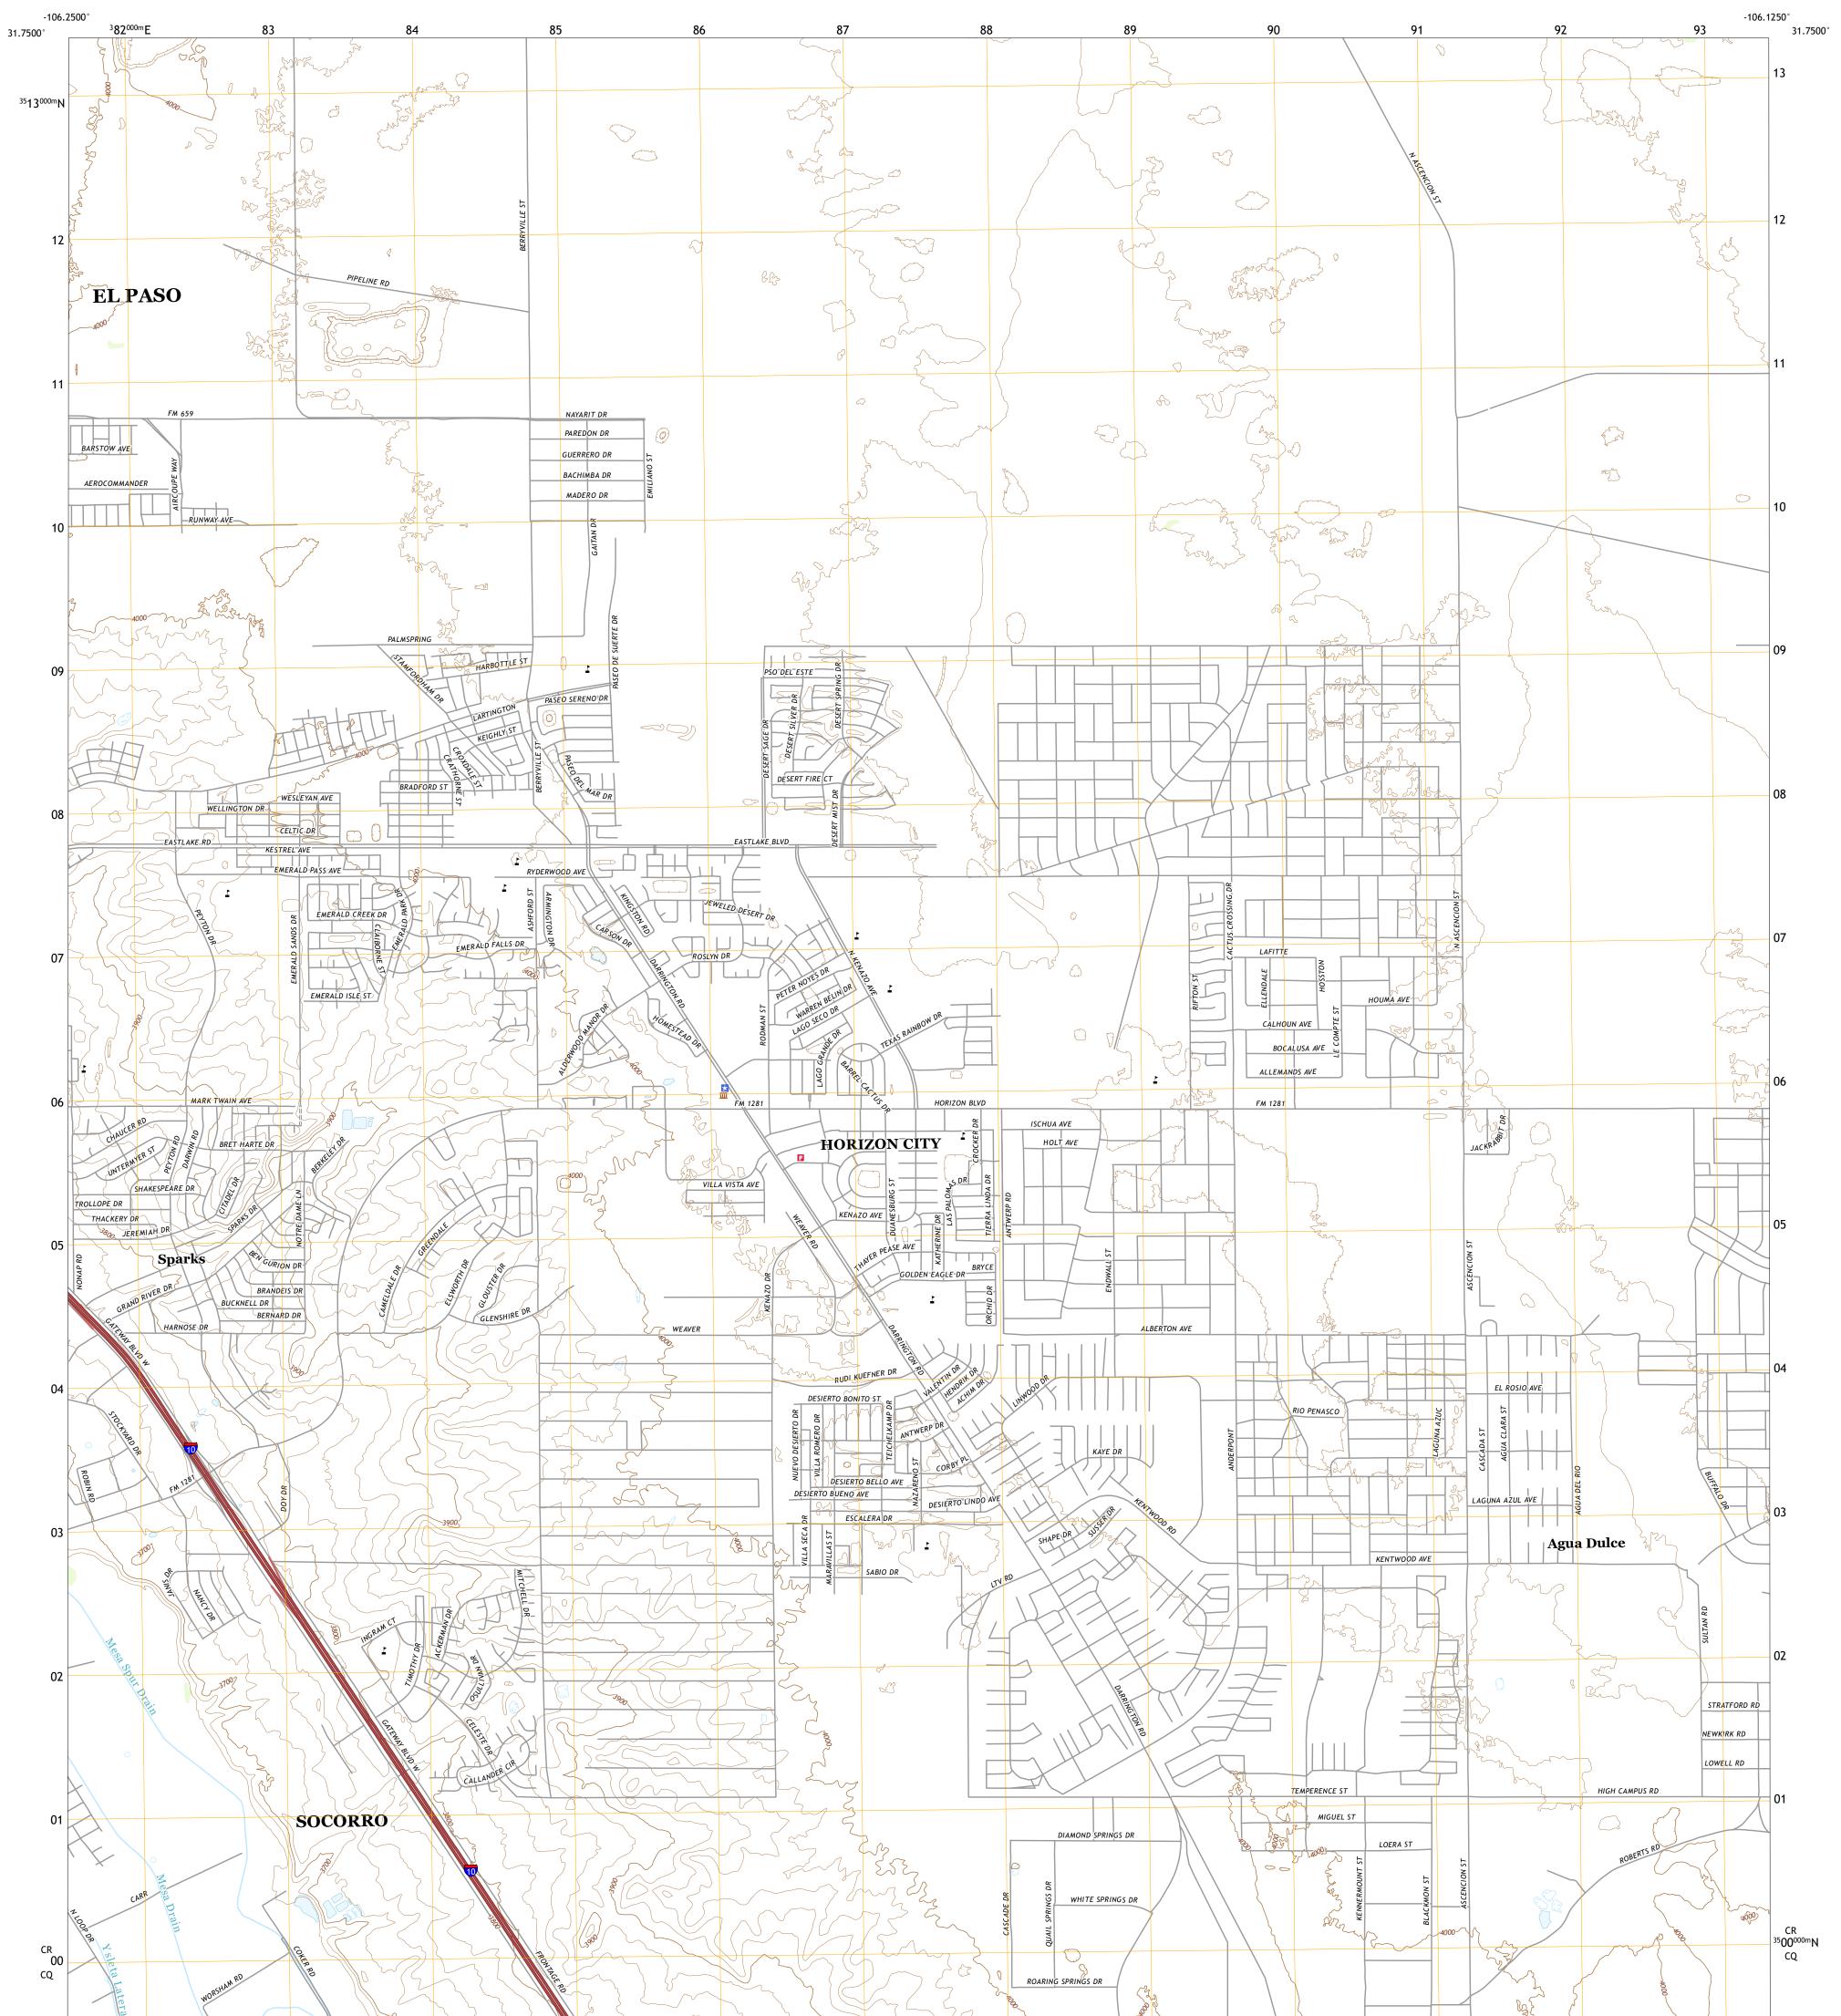

## U.S. DEPARTMENT OF THE INTERIOR U.S. GEOLOGICAL SURVEY

Produced by the United States Geological Survey North American Datum of 1983 (NAD83) World Geodetic System of 1984 (WGS84). Projection and 1 000-meter grid: Universal Transverse Mercator, Zone 13R This map is not a legal document. Boundaries may be generalized for this map scale. Private lands within government reservations may not be shown. Obtain permission before entering private lands.

.....NAIP, August 2016 - November 2016 U.S. Census Bureau, 2015 - 2018 ......GNIS, 2008 - 2021 ......National Hydrography Dataset, 2003 - 2018 .....National Elevation Dataset, 2021 .....Multiple sources; see metadata file 2019 - 2021 Imagery... Roads..... Names.... Hydrography..... Contours.. Boundaries... ..FWS National Wetlands Inventory Not Available Wetlands...

ROAD CLASSIFICATION Local Connector \_\_\_\_ Local Road 4WD US Route State Route Thterstate Route

2022