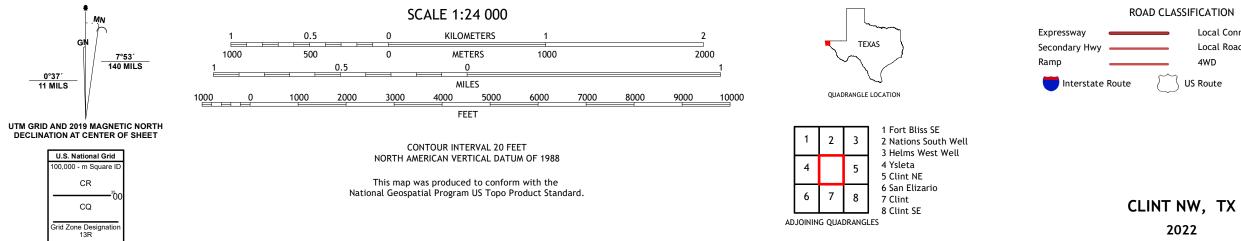

## U.S. DEPARTMENT OF THE INTERIOR U.S. GEOLOGICAL SURVEY

Produced by the United States Geological Survey North American Datum of 1983 (NAD83) World Geodetic System of 1984 (WGS84). Projection and 1 000-meter grid: Universal Transverse Mercator, Zone 13R This map is not a legal document. Boundaries may be generalized for this map scale. Private lands within government reservations may not be shown. Obtain permission before entering private lands.

ROAD CLASSIFICATION Local Connector \_\_\_\_ Local Road 4WD US Route State Route Thterstate Route

2022