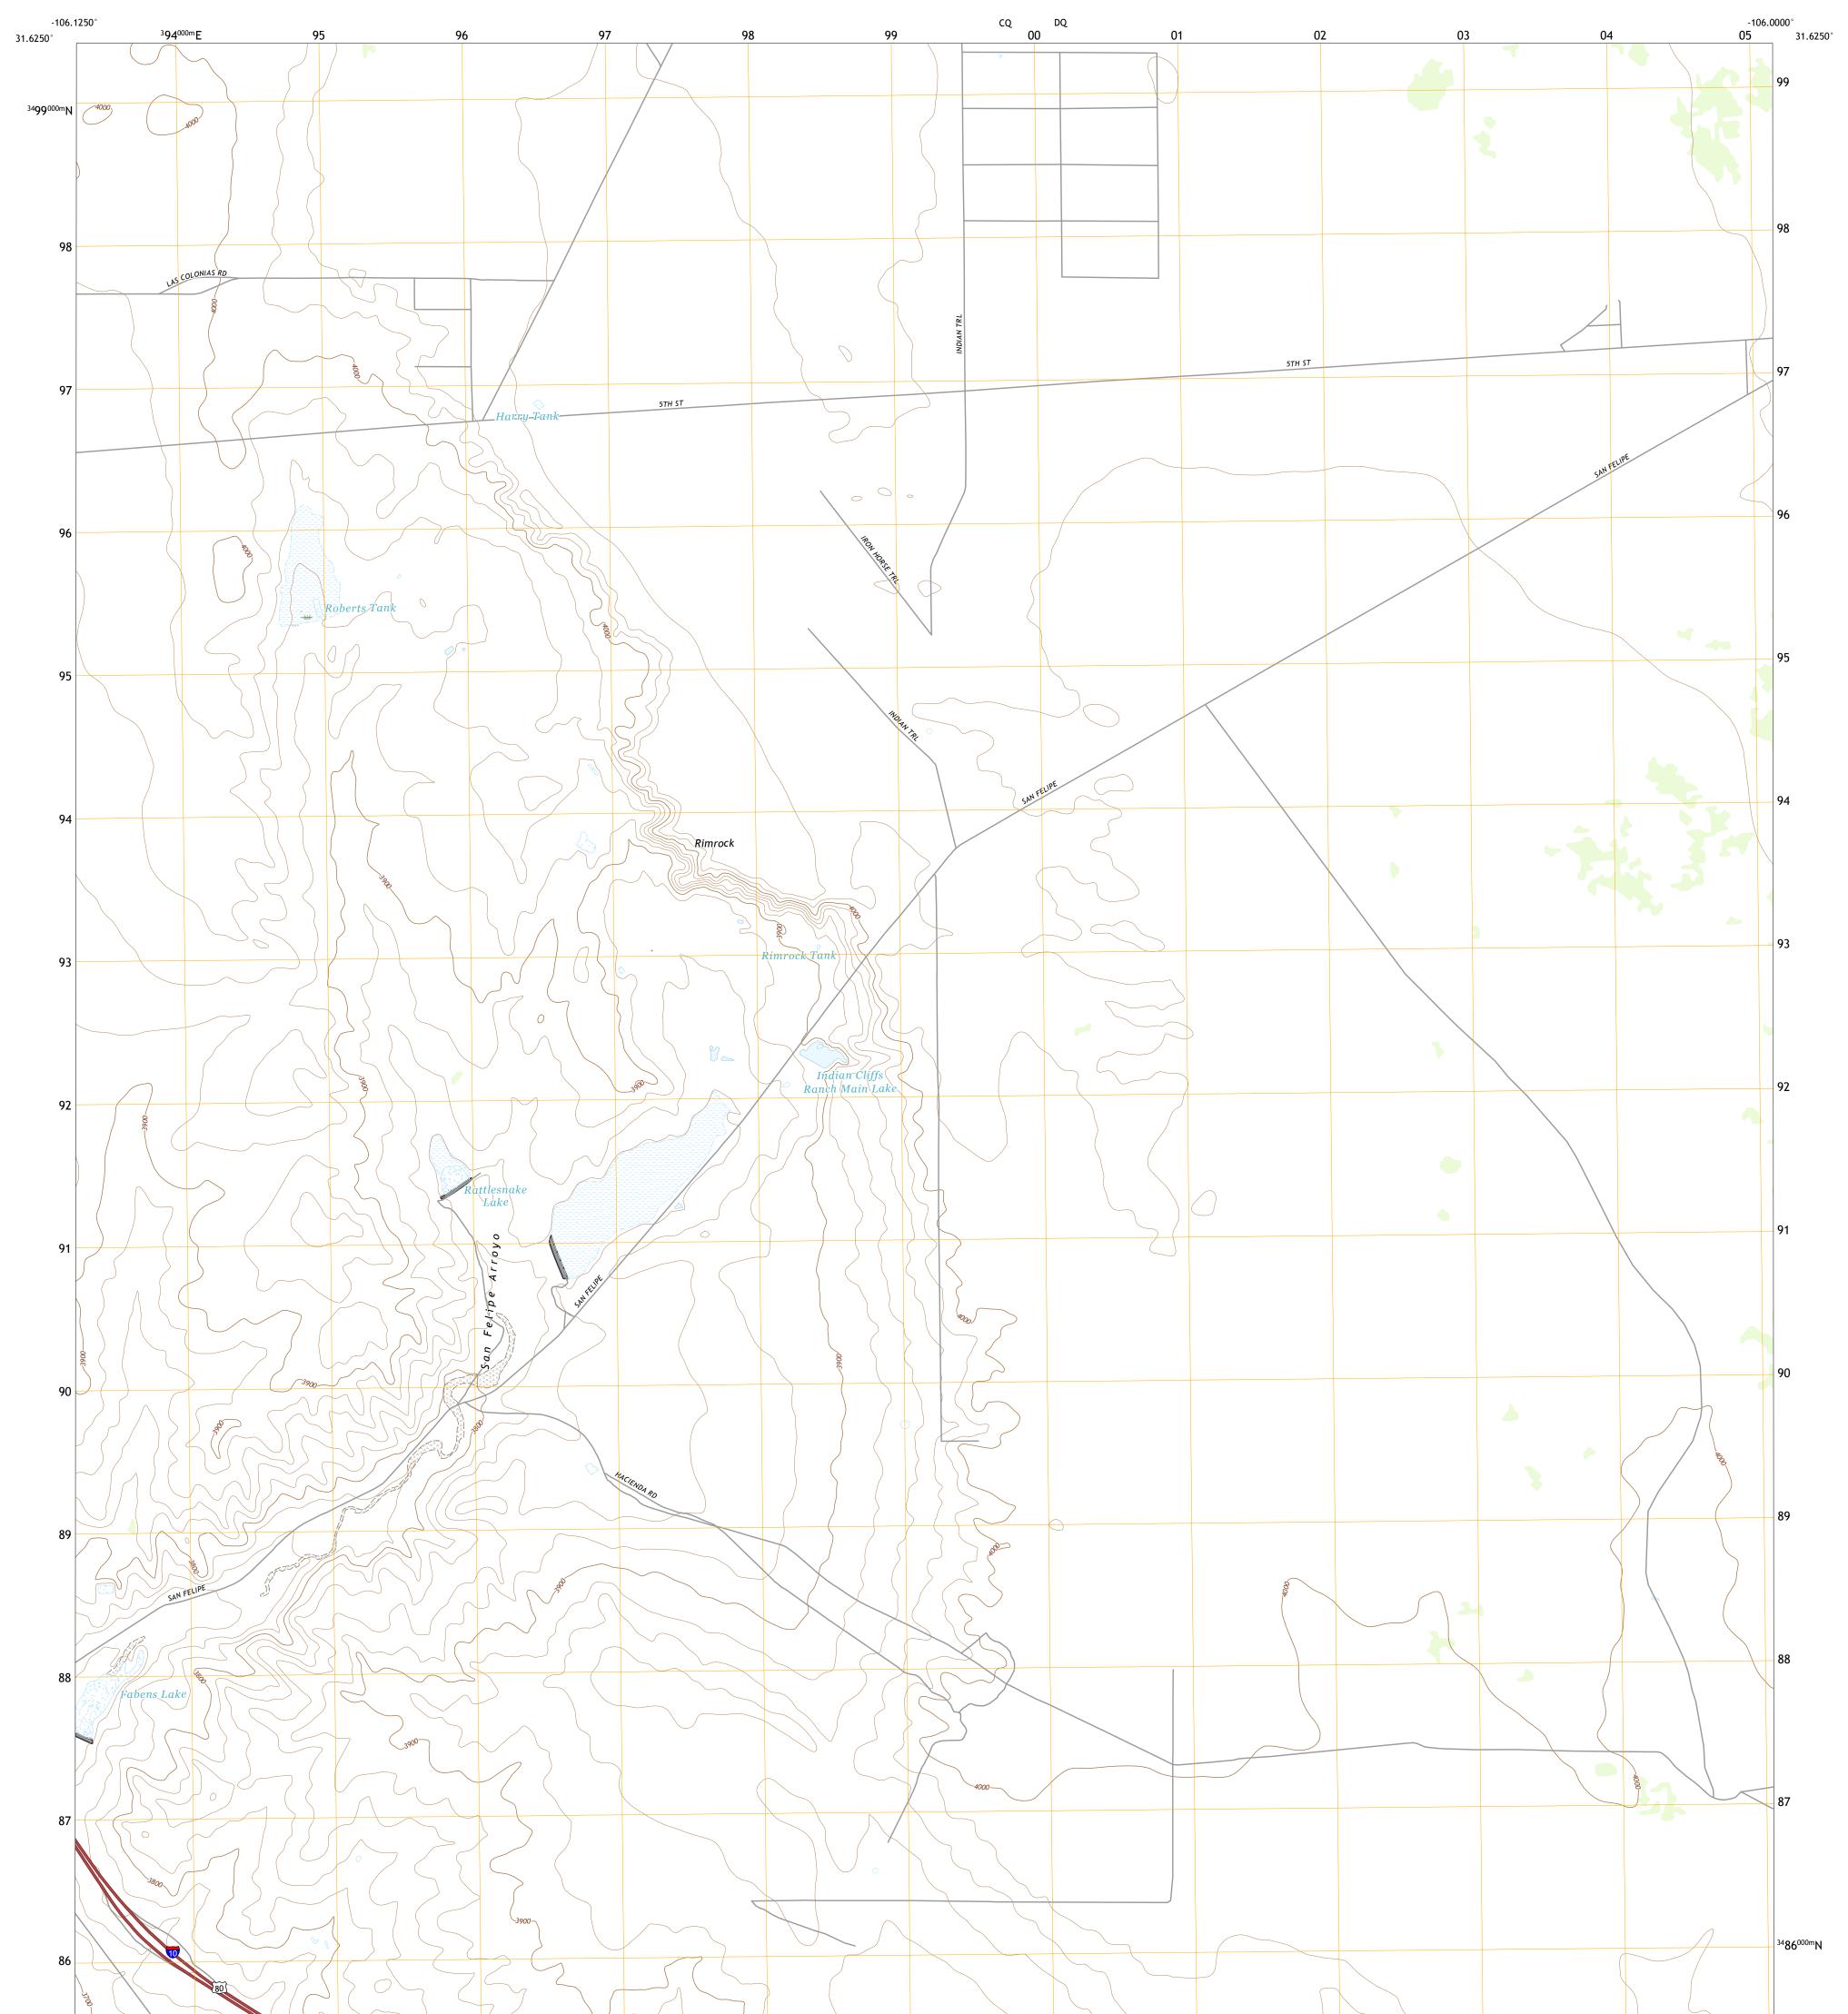

## U.S. DEPARTMENT OF THE INTERIOR U.S. GEOLOGICAL SURVEY

Produced by the United States Geological Survey North American Datum of 1983 (NAD83) World Geodetic System of 1984 (WGS84). Projection and 1 000-meter grid:Universal Transverse Mercator, Zone 13R This map is not a legal document. Boundaries may be generalized for this map scale. Private lands within government reservations may not be shown. Obtain permission before entering private lands.

 Imagery......NAIP, August 2016 - November 2016

 Roads.......U.S. Census Bureau, 2015 - 2018

 Names......GNIS, 1979 - 2015

 Hydrography.....National Hydrography Dataset, 2003 - 2018

 Contours.....National Elevation Dataset, 2005 - 2016

 Boundaries......Multiple sources; see metadata file 2016 - 2017

 Wetlands......FWS
 National Wetlands

 Inventory
 1984