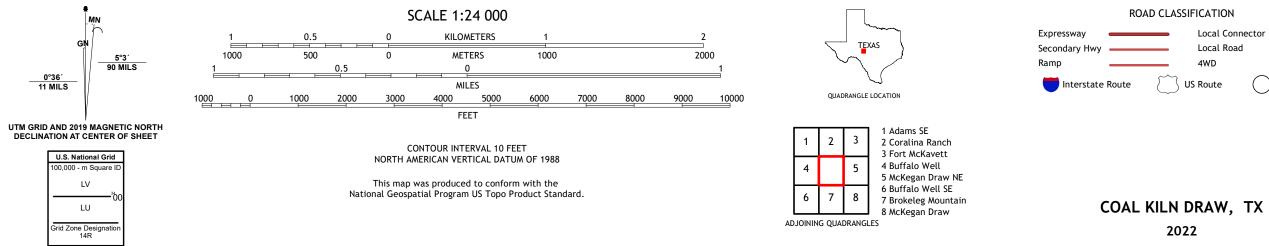

## U.S. DEPARTMENT OF THE INTERIOR U.S. GEOLOGICAL SURVEY

COAL KILN DRAW QUADRANGLE TEXAS 7.5-MINUTE SERIES

**Produced by the United States Geological Survey** North American Datum of 1983 (NAD83) World Geodetic System of 1984 (WGS84). Projection and 1 000-meter grid:Universal Transverse Mercator, Zone 14R This map is not a legal document. Boundaries may be generalized for this map scale. Private lands within government reservations may not be shown. Obtain permission before entering private lands.