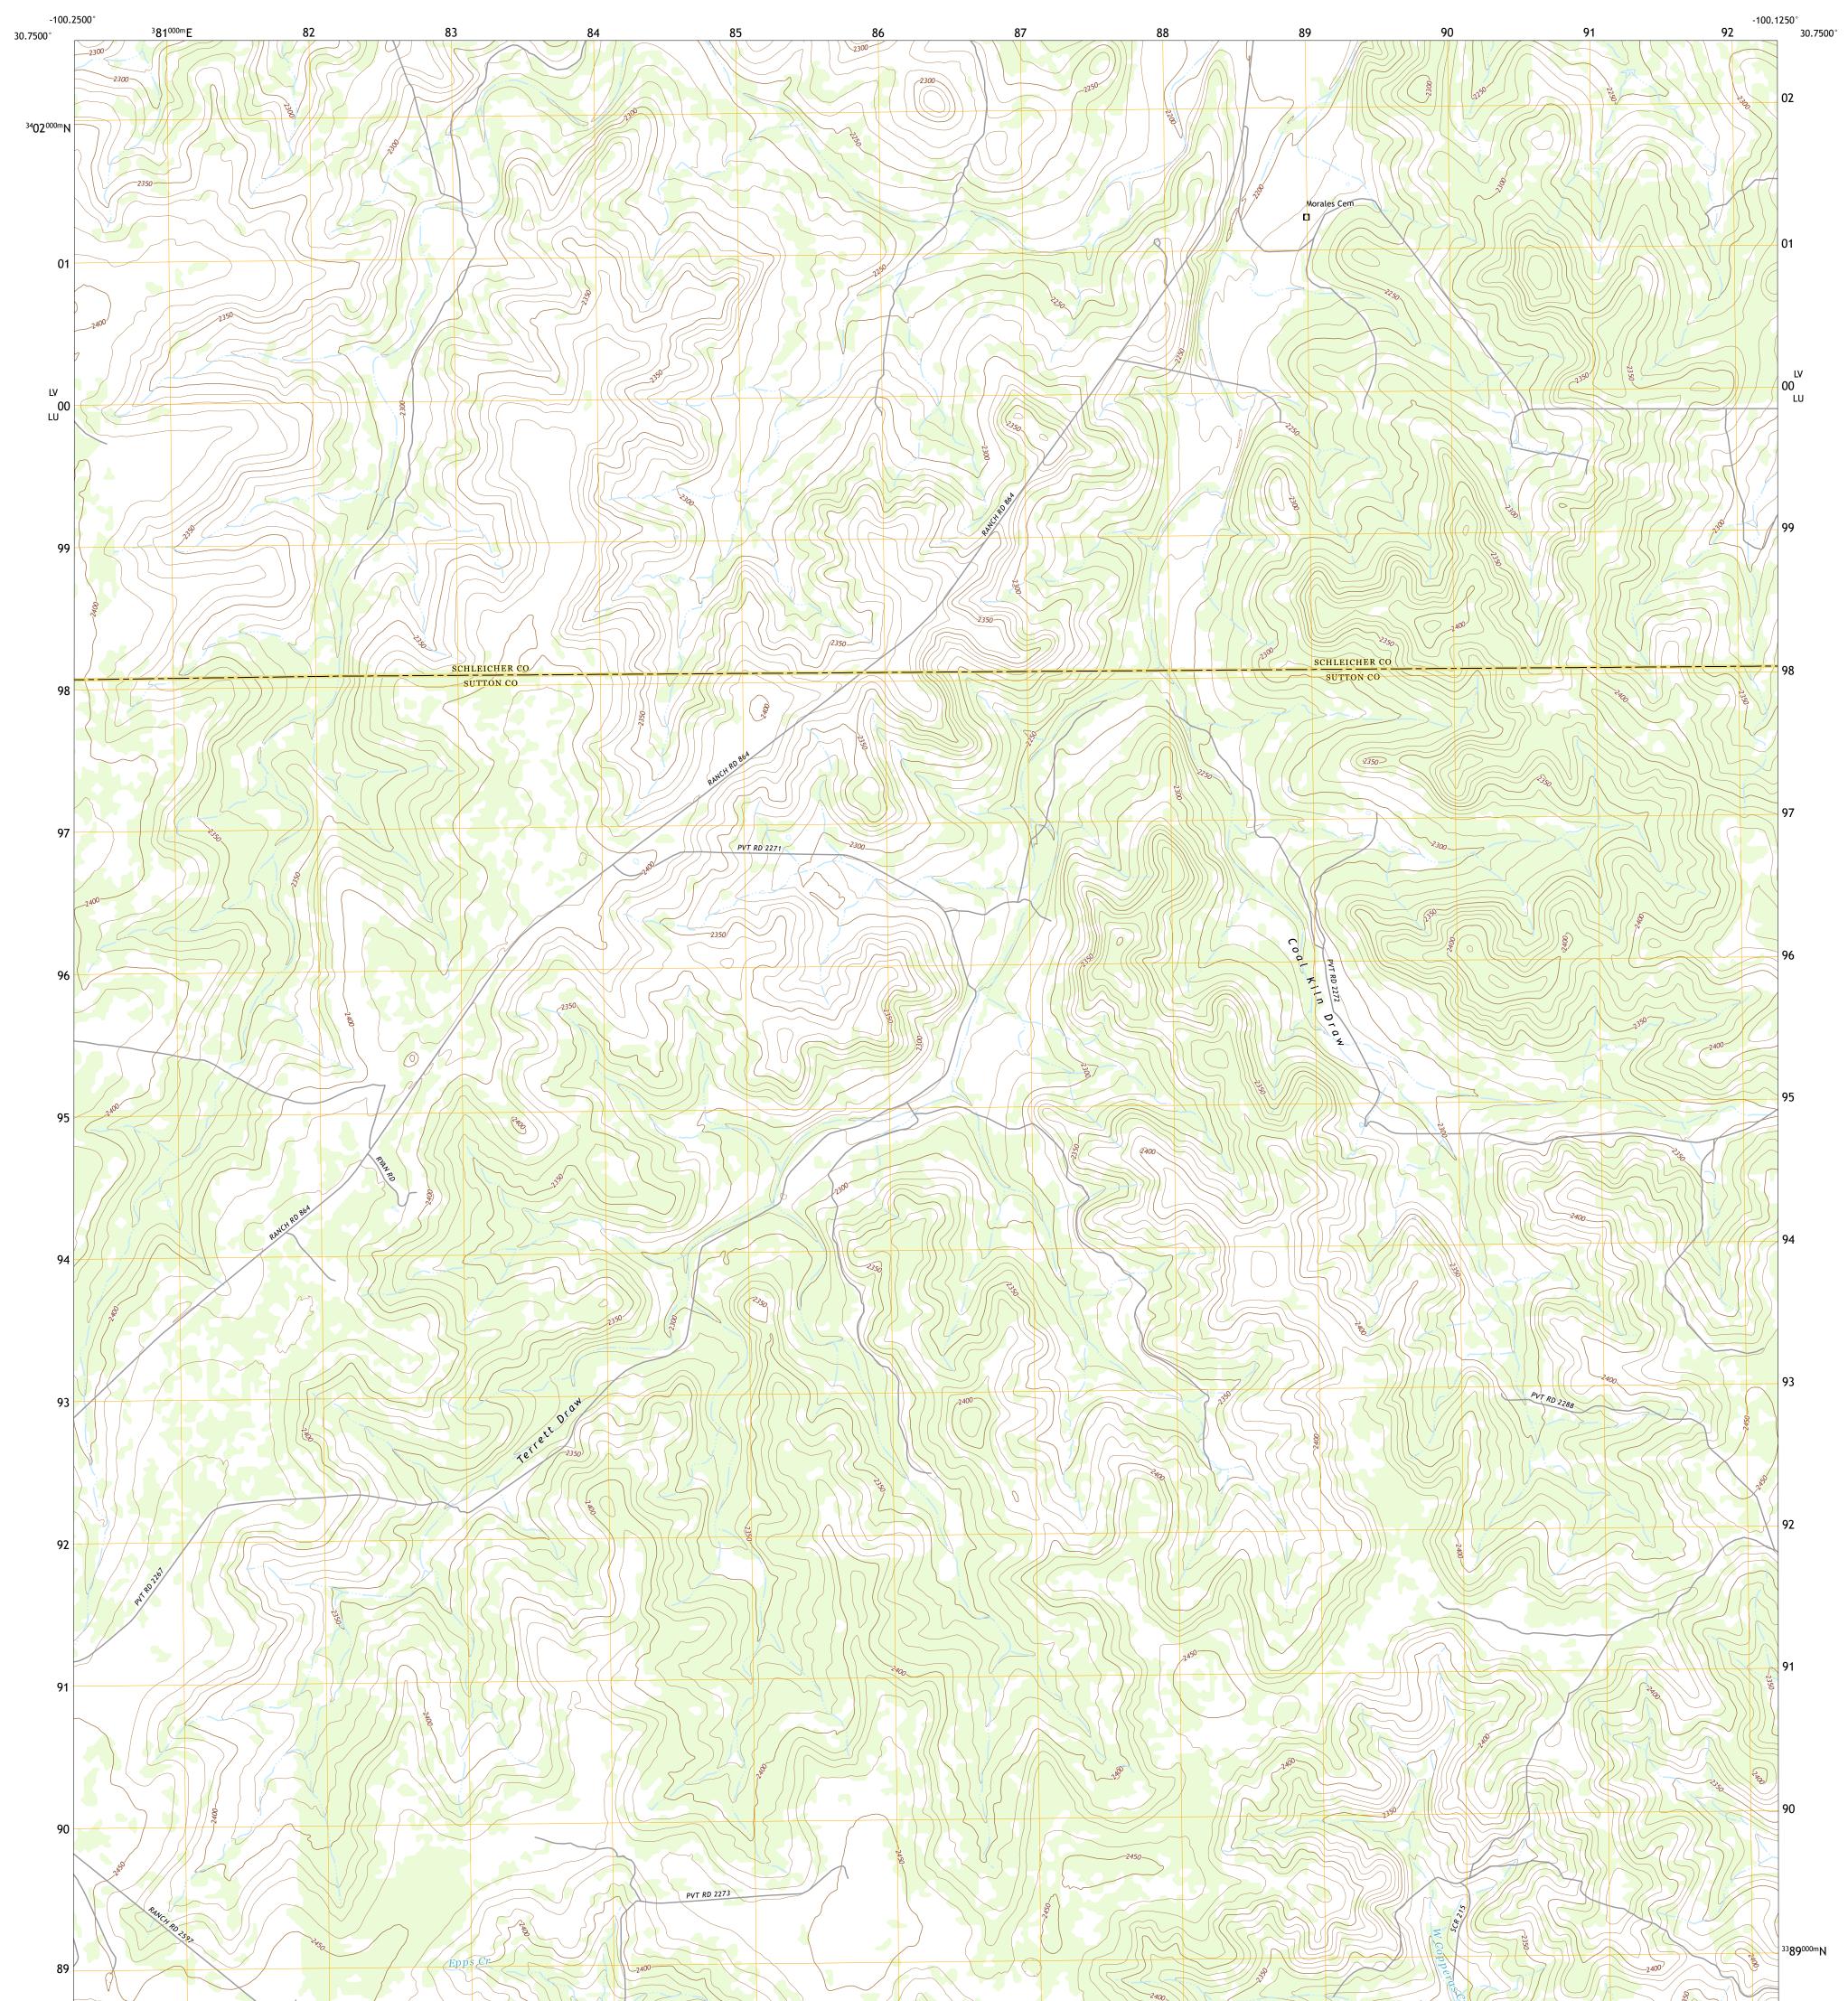

## U.S. DEPARTMENT OF THE INTERIOR U.S. GEOLOGICAL SURVEY

COAL KILN DRAW QUADRANGLE TEXAS 7.5-MINUTE SERIES

**Produced by the United States Geological Survey** North American Datum of 1983 (NAD83) World Geodetic System of 1984 (WGS84). Projection and 1 000-meter grid:Universal Transverse Mercator, Zone 14R This map is not a legal document. Boundaries may be generalized for this map scale. Private lands within government reservations may not be shown. Obtain permission before entering private lands.