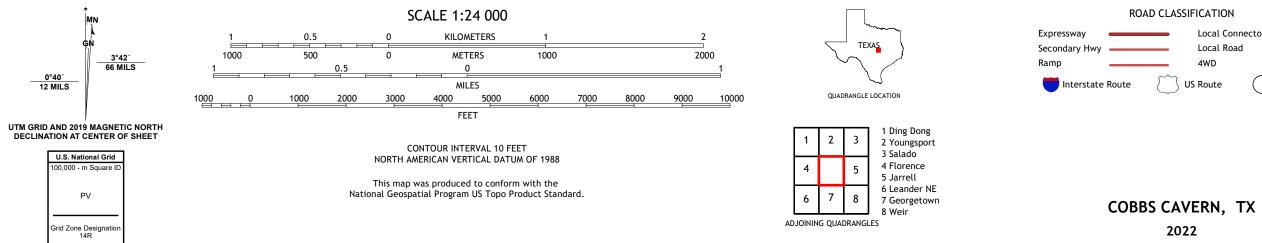

## U.S. DEPARTMENT OF THE INTERIOR U.S. GEOLOGICAL SURVEY

COBBS CAVERN QUADRANGLE TEXAS 7.5-MINUTE SERIES

**Produced by the United States Geological Survey** North American Datum of 1983 (NAD83) World Geodetic System of 1984 (WGS84). Projection and 1 000-meter grid:Universal Transverse Mercator, Zone 14R This map is not a legal document. Boundaries may be generalized for this map scale. Private lands within government reservations may not be shown. Obtain permission before entering private lands.