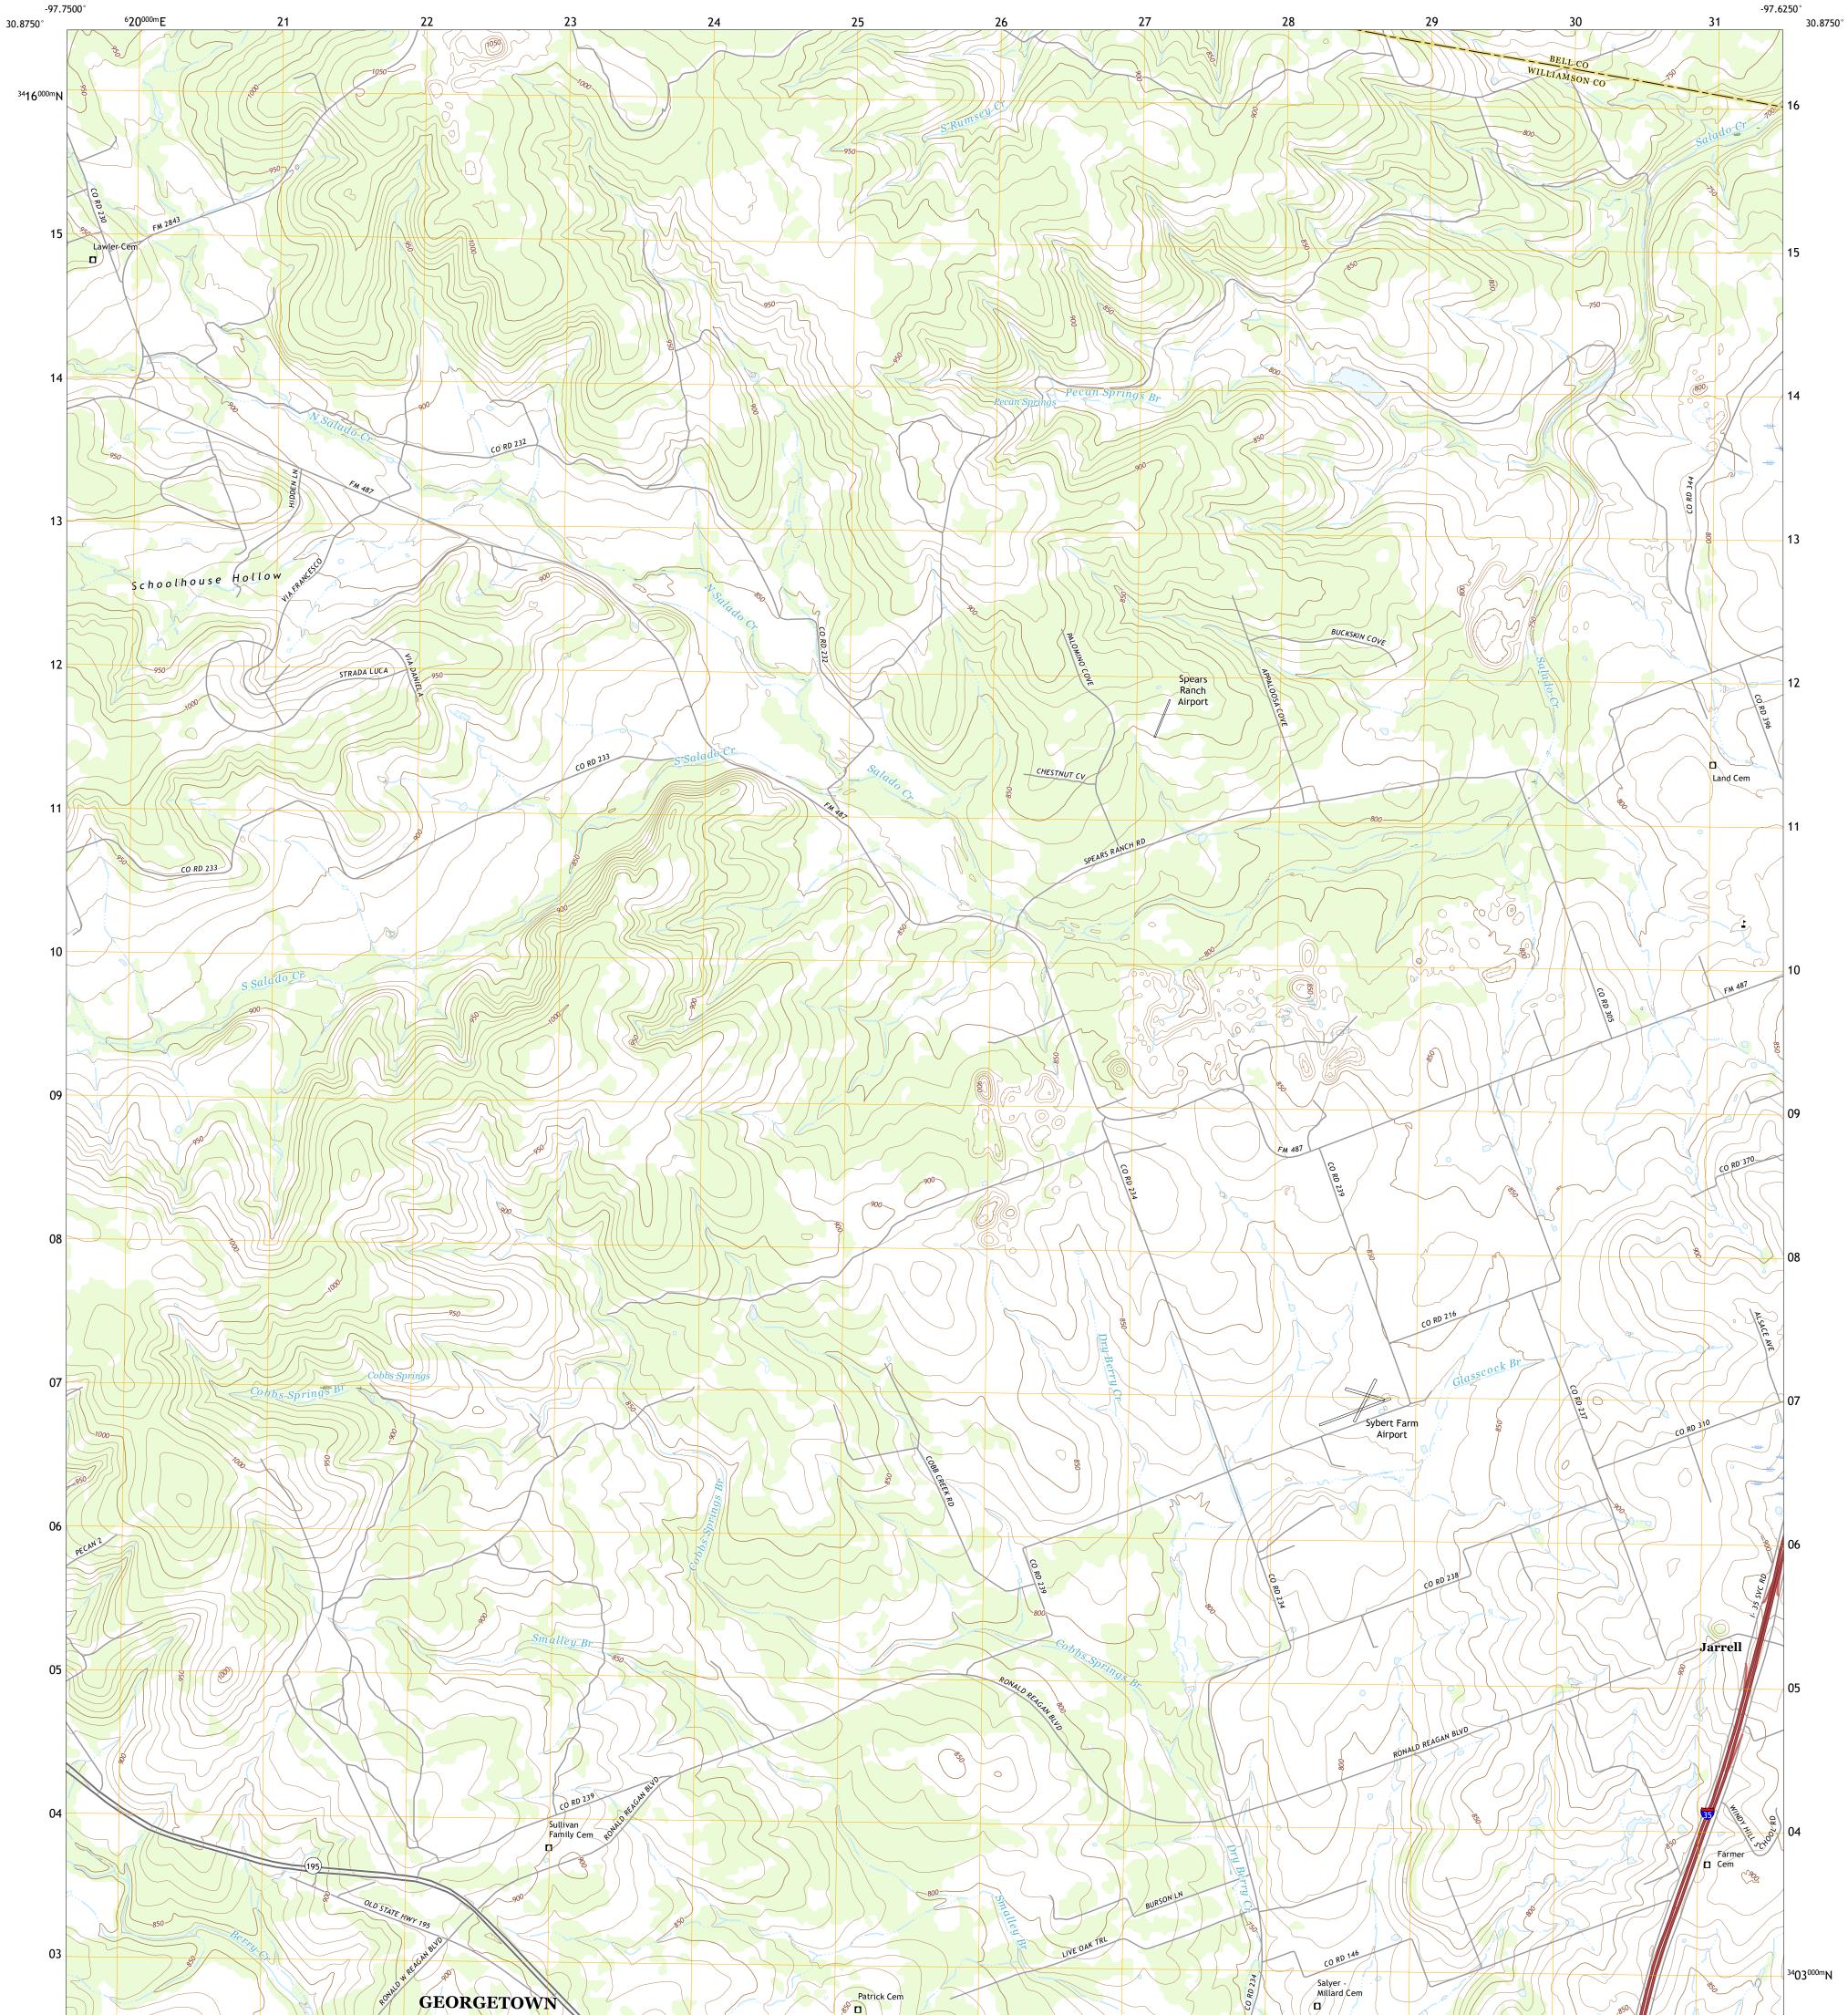

## U.S. DEPARTMENT OF THE INTERIOR U.S. GEOLOGICAL SURVEY

COBBS CAVERN QUADRANGLE TEXAS 7.5-MINUTE SERIES

**Produced by the United States Geological Survey** North American Datum of 1983 (NAD83) World Geodetic System of 1984 (WGS84). Projection and 1 000-meter grid:Universal Transverse Mercator, Zone 14R This map is not a legal document. Boundaries may be generalized for this map scale. Private lands within government reservations may not be shown. Obtain permission before entering private lands.

Imagery.... Roads..... Names..... Hydrography..... Contours.... Boundaries.... Wetlands... ..FWS National Wetlands Inventory Not Available

2022