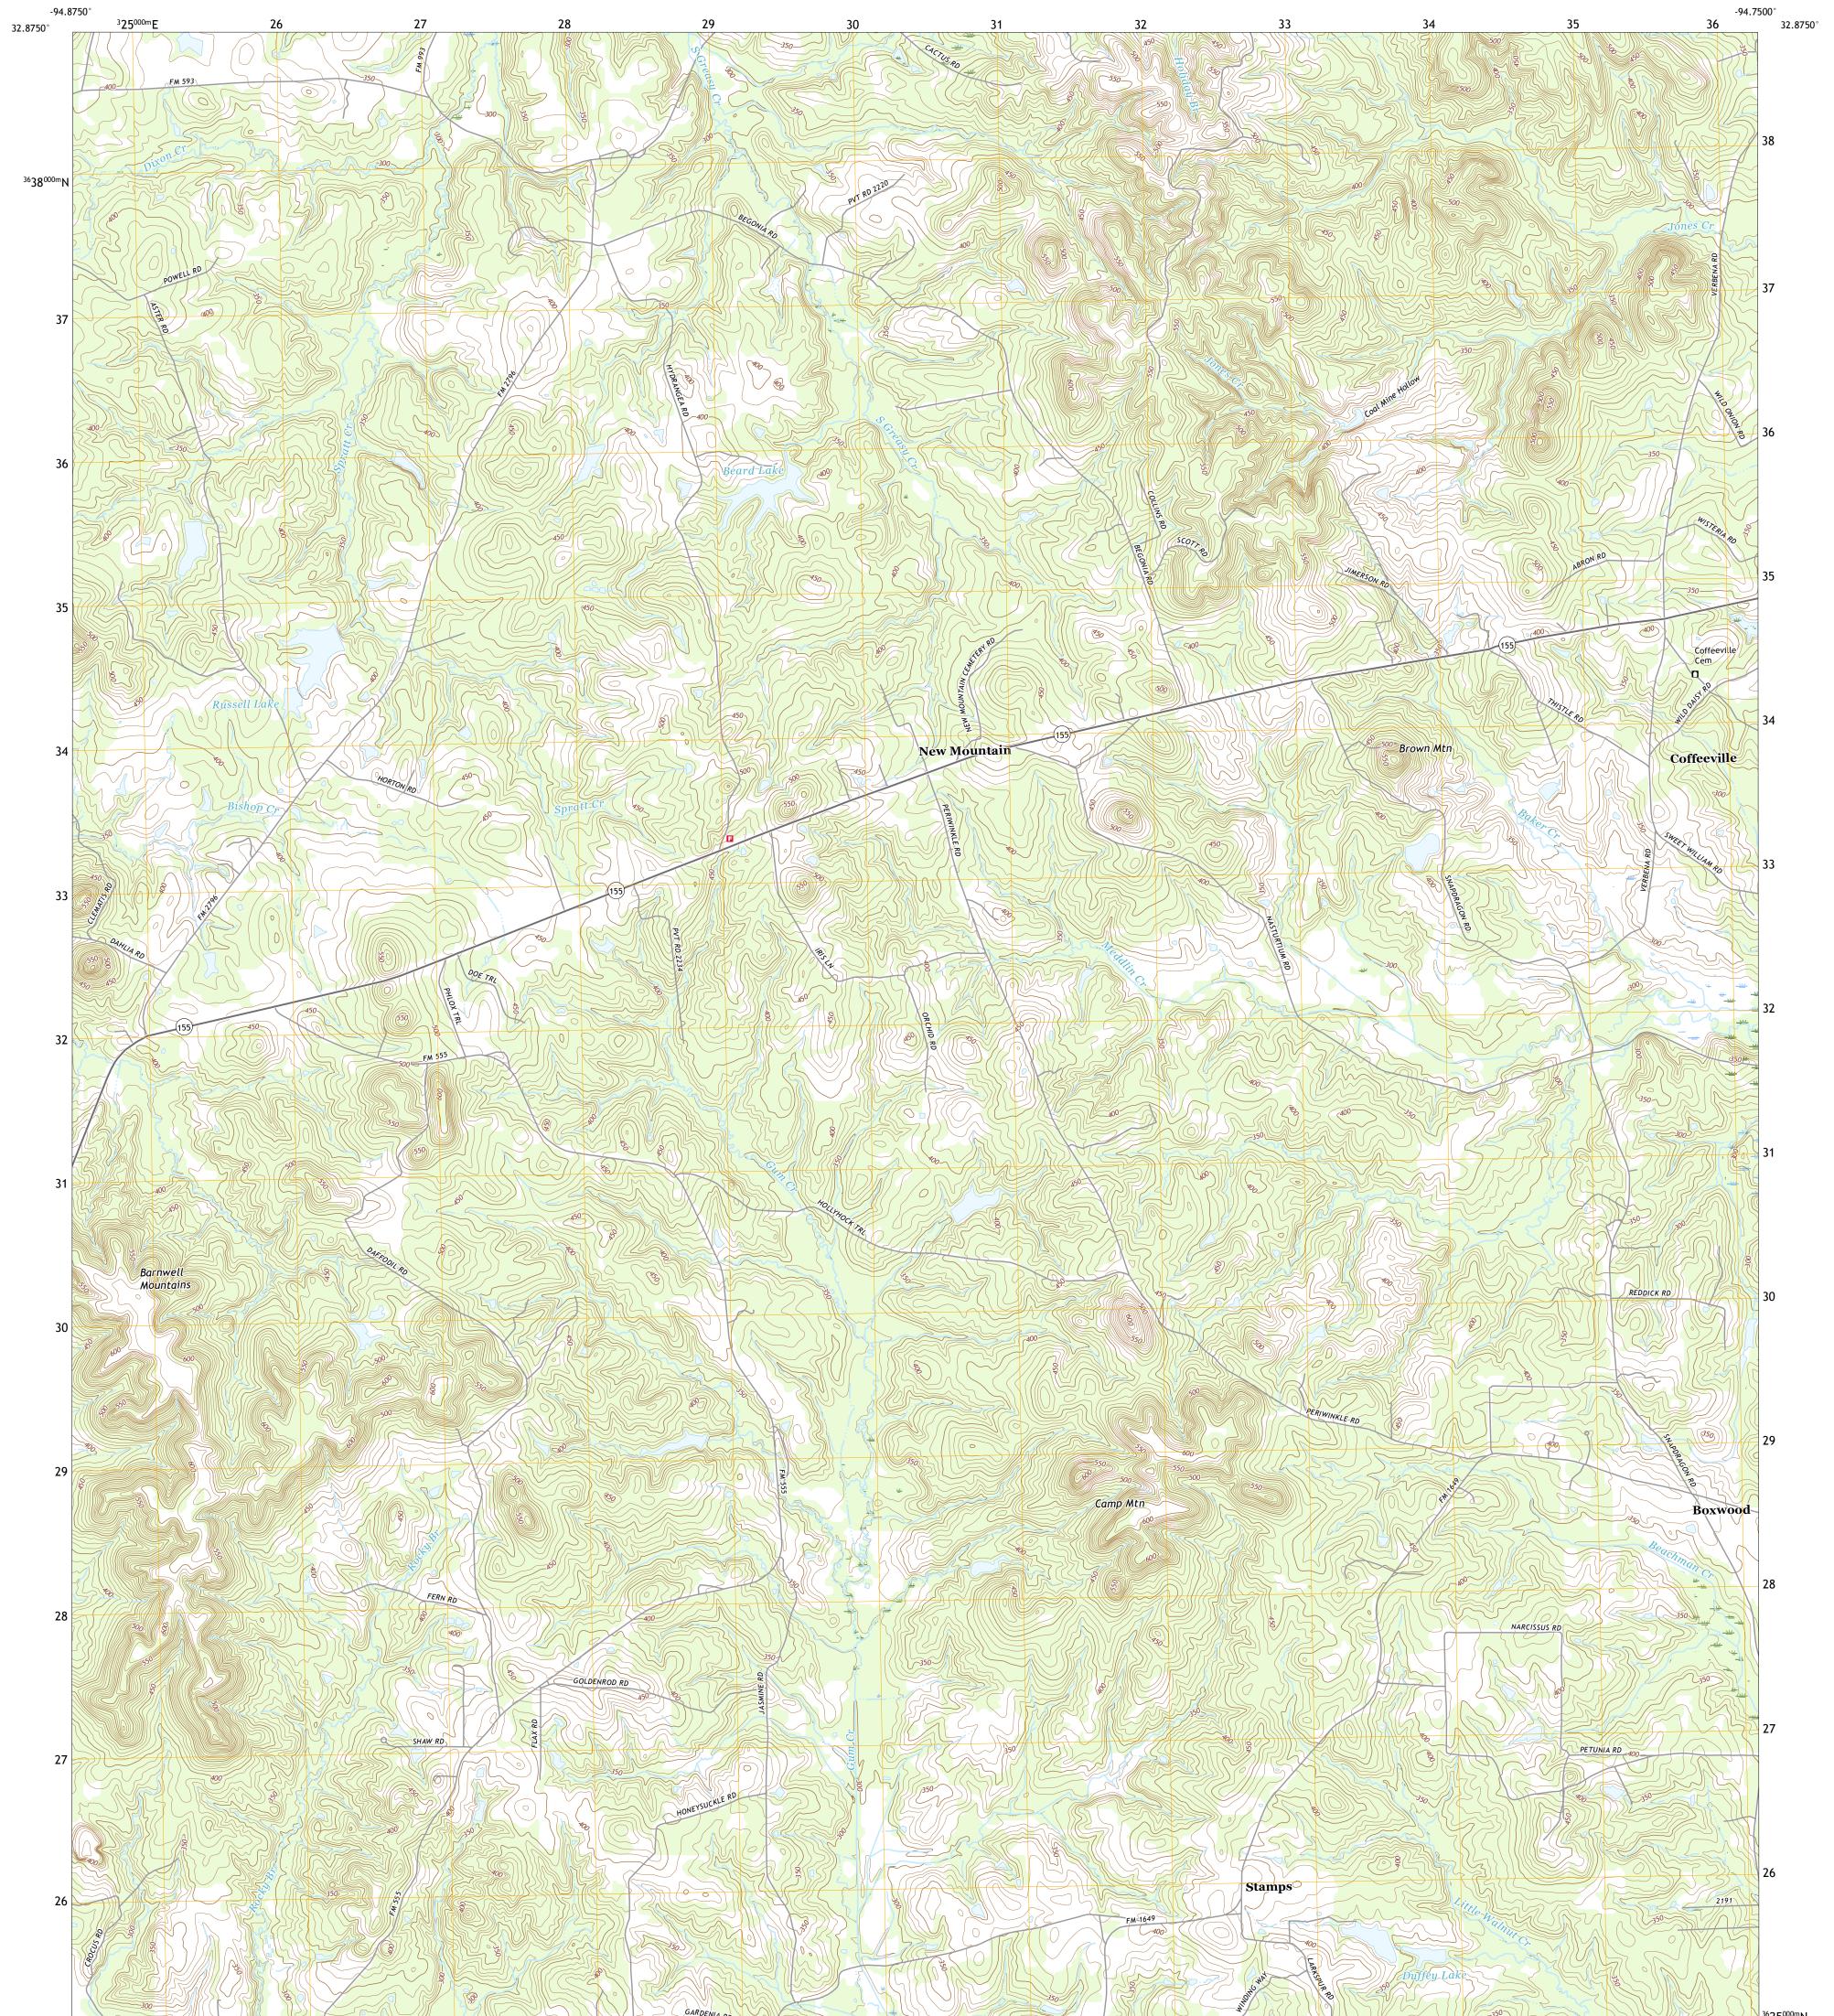

## U.S. DEPARTMENT OF THE INTERIOR U.S. GEOLOGICAL SURVEY

COFFEEVILLE QUADRANGLE TEXAS - UPSHUR COUNTY 7.5-MINUTE SERIES

**Produced by the United States Geological Survey** North American Datum of 1983 (NAD83) World Geodetic System of 1984 (WGS84). Projection and 1 000-meter grid:Universal Transverse Mercator, Zone 15S This map is not a legal document. Boundaries may be generalized for this map scale. Private lands within government reservations may not be shown. Obtain permission before entering private lands.