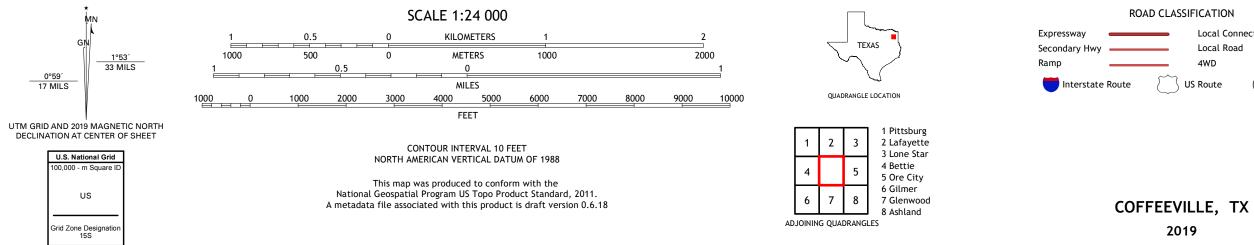

ROAD CLASSIFICATION Local Connector Local Road \_\_\_\_\_ \_ 4WD US Route State Route lnterstate Route

2019