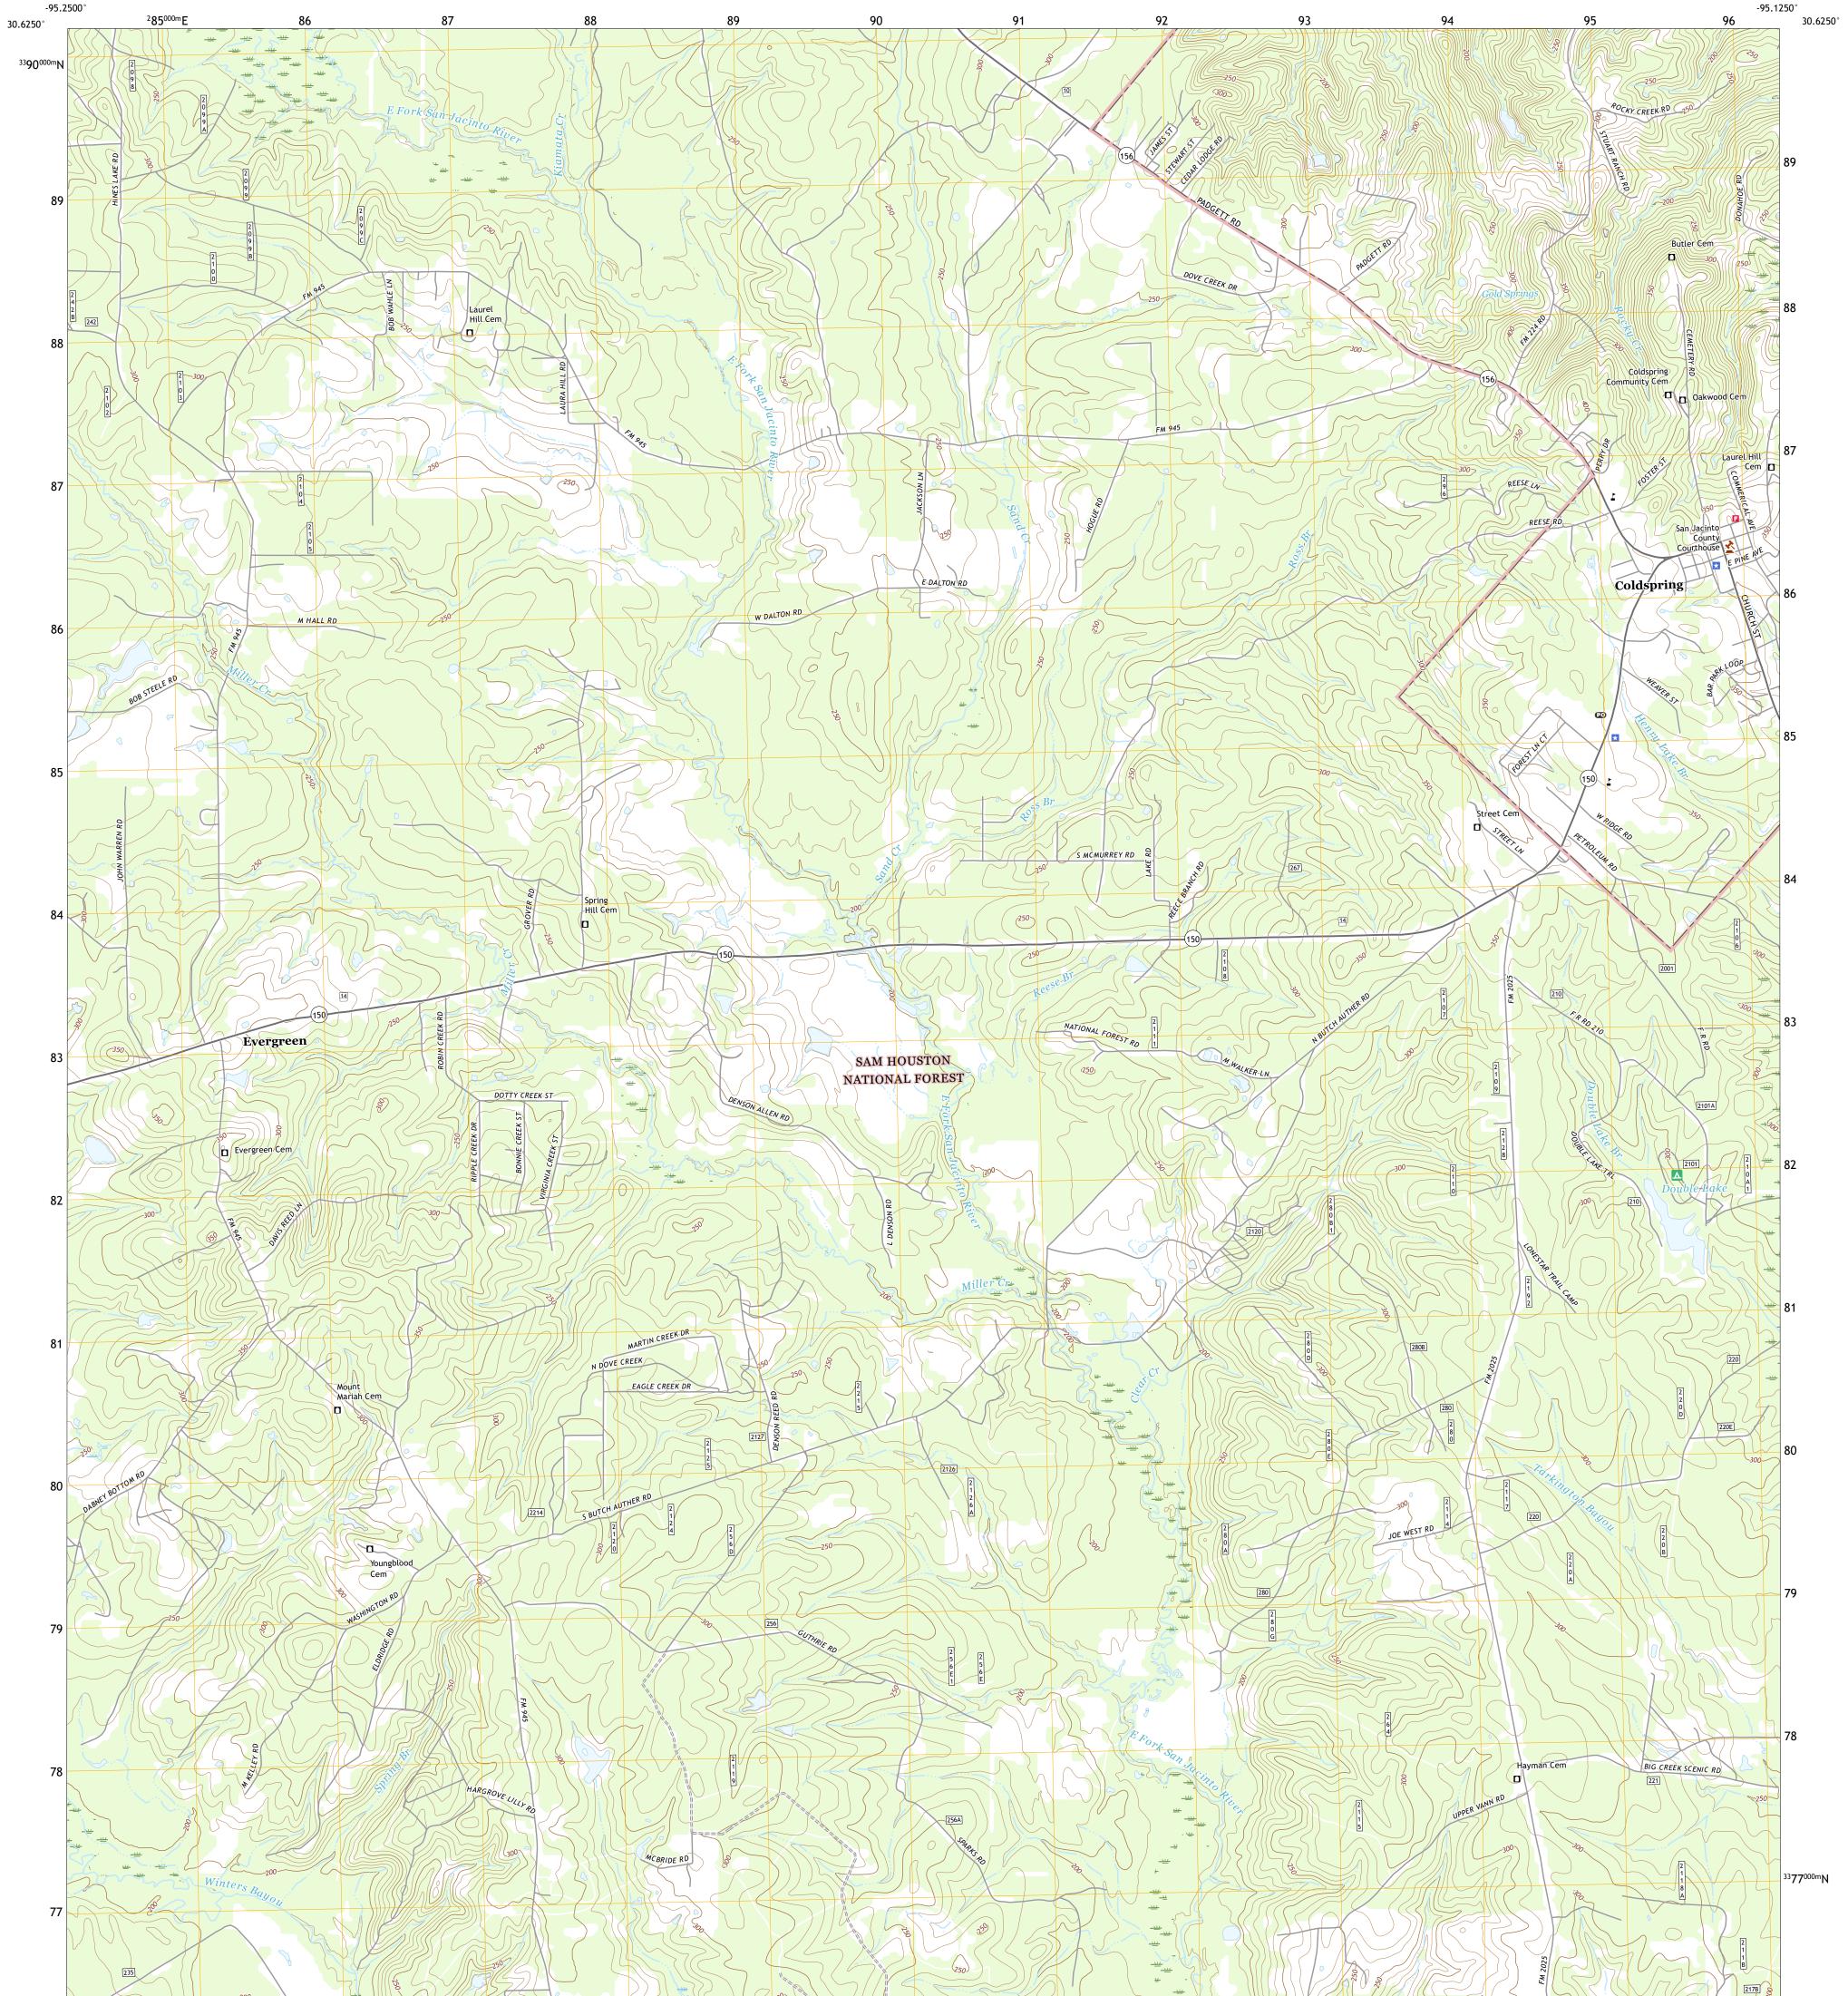

## U.S. DEPARTMENT OF THE INTERIOR U.S. GEOLOGICAL SURVEY

UTS STREET

COLDSPRING QUADRANGLE TEXAS - SAN JACINTO COUNTY 7.5-MINUTE SERIES

Produced by the United States Geological Survey North American Datum of 1983 (NAD83) World Geodetic System of 1984 (WGS84). Projection and 1 000-meter grid:Universal Transverse Mercator, Zone 15R This map is not a legal document. Boundaries may be generalized for this map scale. Private lands within government reservations may not be shown. Obtain permission before entering private lands.