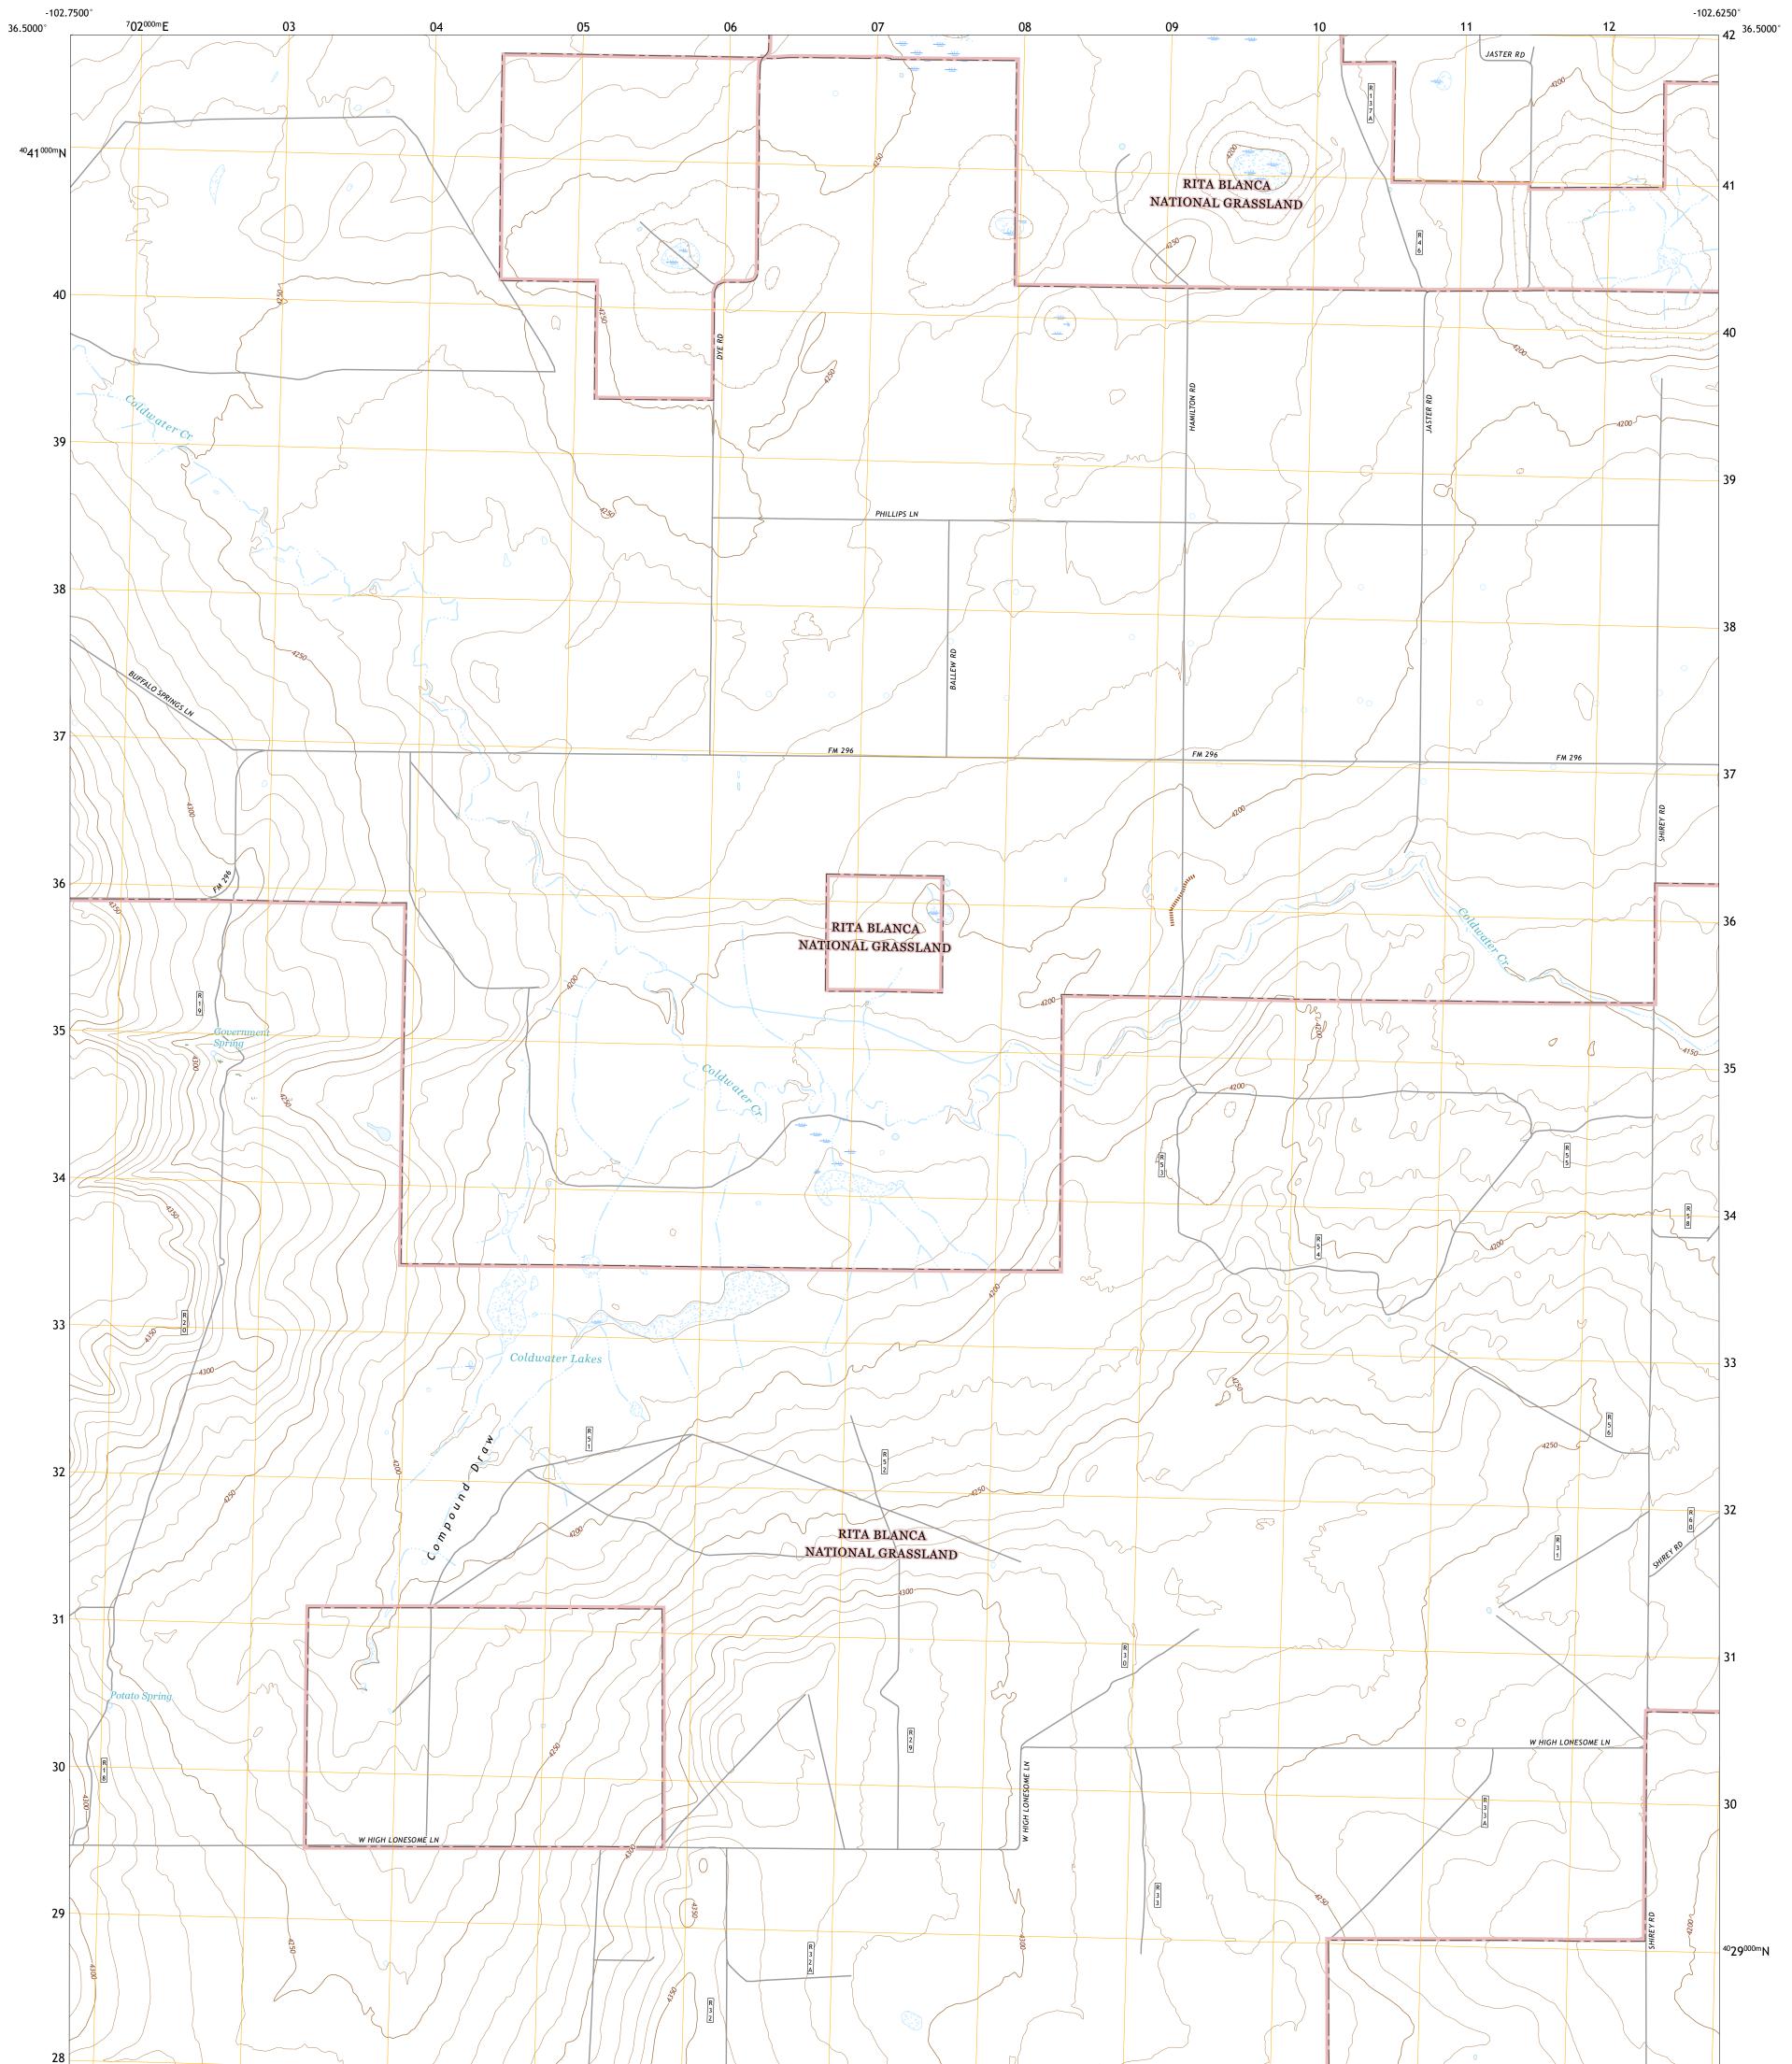

## U.S. DEPARTMENT OF THE INTERIOR U.S. GEOLOGICAL SURVEY

The National Map US Topo

COLDWATER WEST QUADRANGLE TEXAS - DALLAM COUNTY 7.5-MINUTE SERIES

Produced by the United States Geological Survey North American Datum of 1983 (NAD83) World Geodetic System of 1984 (WGS84). Projection and 1 000-meter grid:Universal Transverse Mercator, Zone 13S This map is not a legal document. Boundaries may be generalized for this map scale. Private lands within government reservations may not be shown. Obtain permission before entering private lands.

## COLDWATER WEST, TX

2022