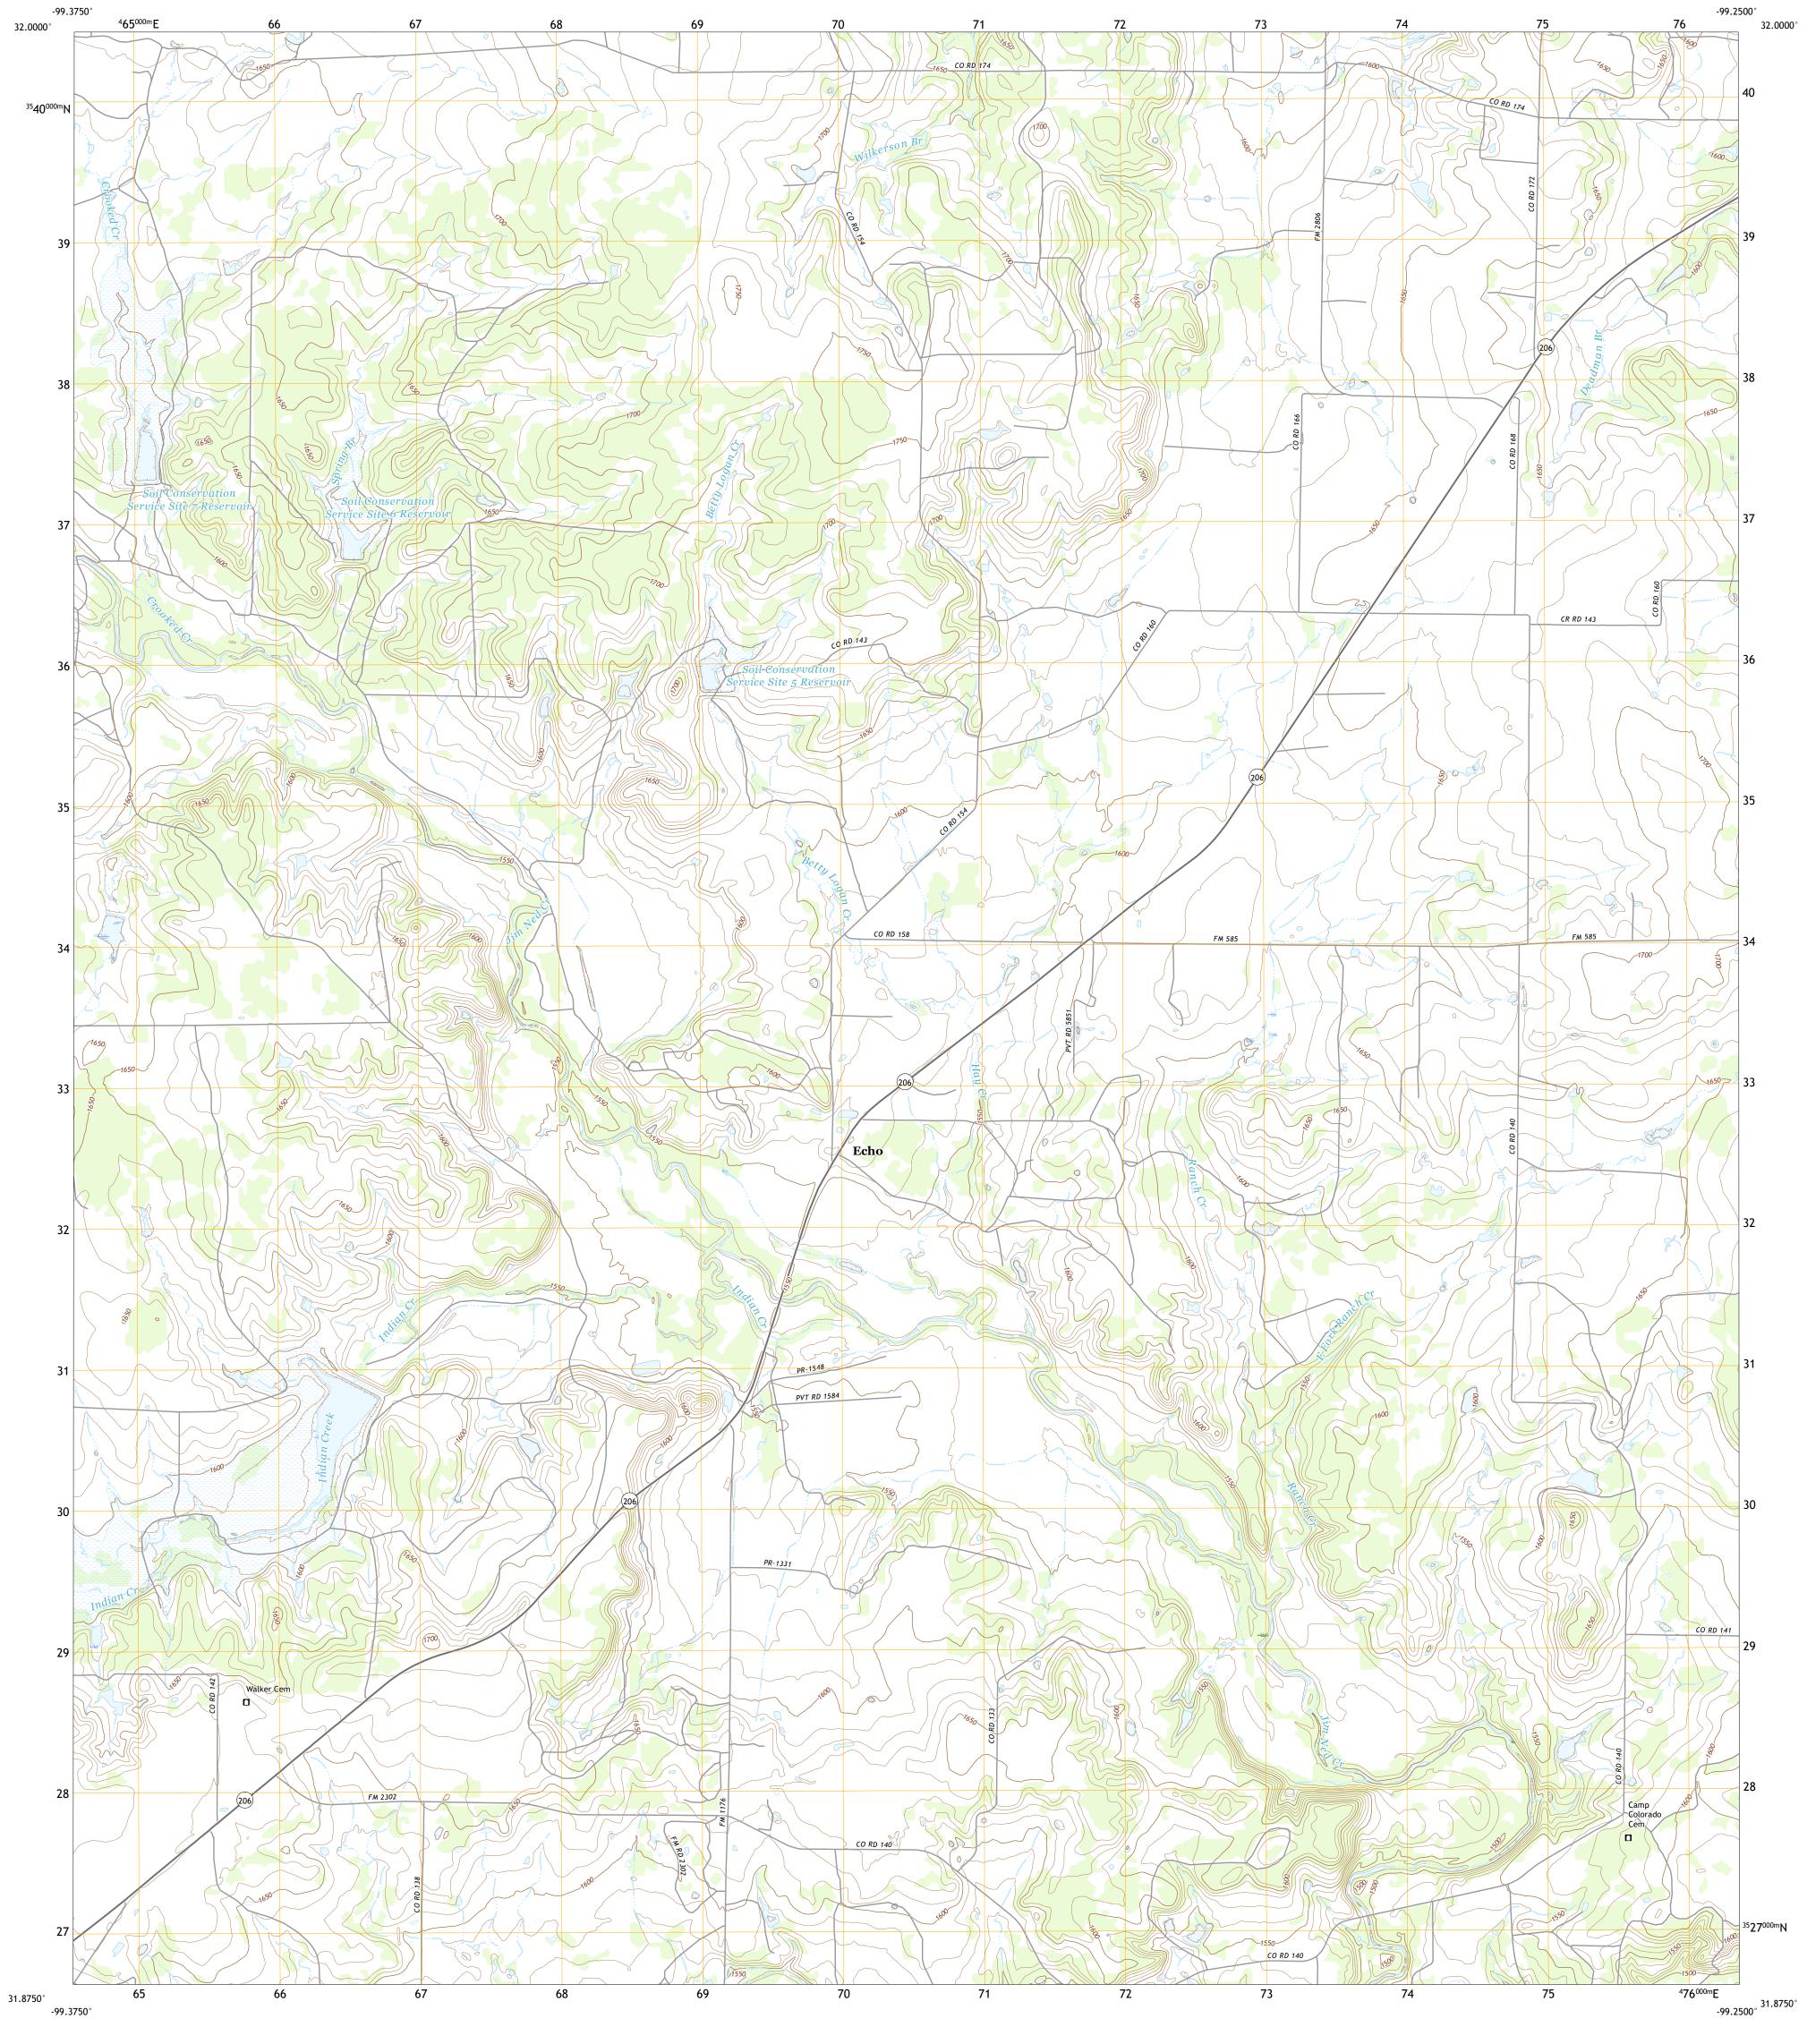

This map was produced to conform with the National Geospatial Program US Topo Product Standard.

Produced by the United States Geological Survey

This map is not a legal document. Boundaries may be generalized for this map scale. Private lands within government reservations may not be shown. Obtain permission before

..FWS National Wetlands Inventory Not Available

UTM GRID AND 2019 MAGNETIC NORTH DECLINATION AT CENTER OF SHEET

> 14S 14R 32°N

North American Datum of 1983 (NAD83) World Geodetic System of 1984 (WGS84). Projection and 1 000-meter grid:Universal Transverse Mercator, Zone 14R

entering private lands.

Imagery.... Roads..... Names.....

4 Lake Scarborough 5 Burkett

6 Coleman 7 Lake San Tana 8 Thrifty

ADJOINING QUADRANGLES