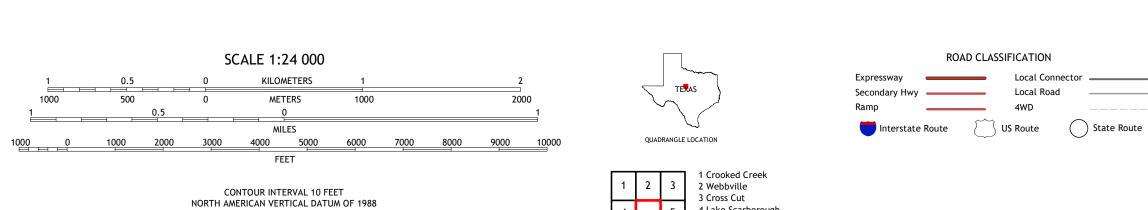

..FWS National Wetlands Inventory Not Available

UTM GRID AND 2019 MAGNETIC NORTH DECLINATION AT CENTER OF SHEET

> 14S 14R 32°N

North American Datum of 1983 (NAD83) World Geodetic System of 1984 (WGS84). Projection and 1 000-meter grid:Universal Transverse Mercator, Zone 14R

entering private lands.

Imagery.... Roads..... Names.....

4 Lake Scarborough 5 Burkett

6 Coleman 7 Lake San Tana 8 Thrifty

ADJOINING QUADRANGLES