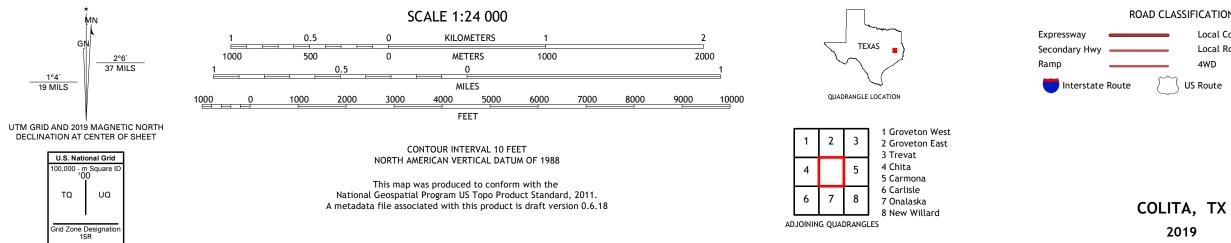

## U.S. DEPARTMENT OF THE INTERIOR U.S. GEOLOGICAL SURVEY

COLITA QUADRANGLE TEXAS 7.5-MINUTE SERIES

Produced by the United States Geological Survey North American Datum of 1983 (NAD83) World Geodetic System of 1984 (WGS84). Projection and 1 000-meter grid:Universal Transverse Mercator, Zone 15R This map is not a legal document. Boundaries may be generalized for this map scale. Private lands within government reservations may not be shown. Obtain permission before entering private lands.