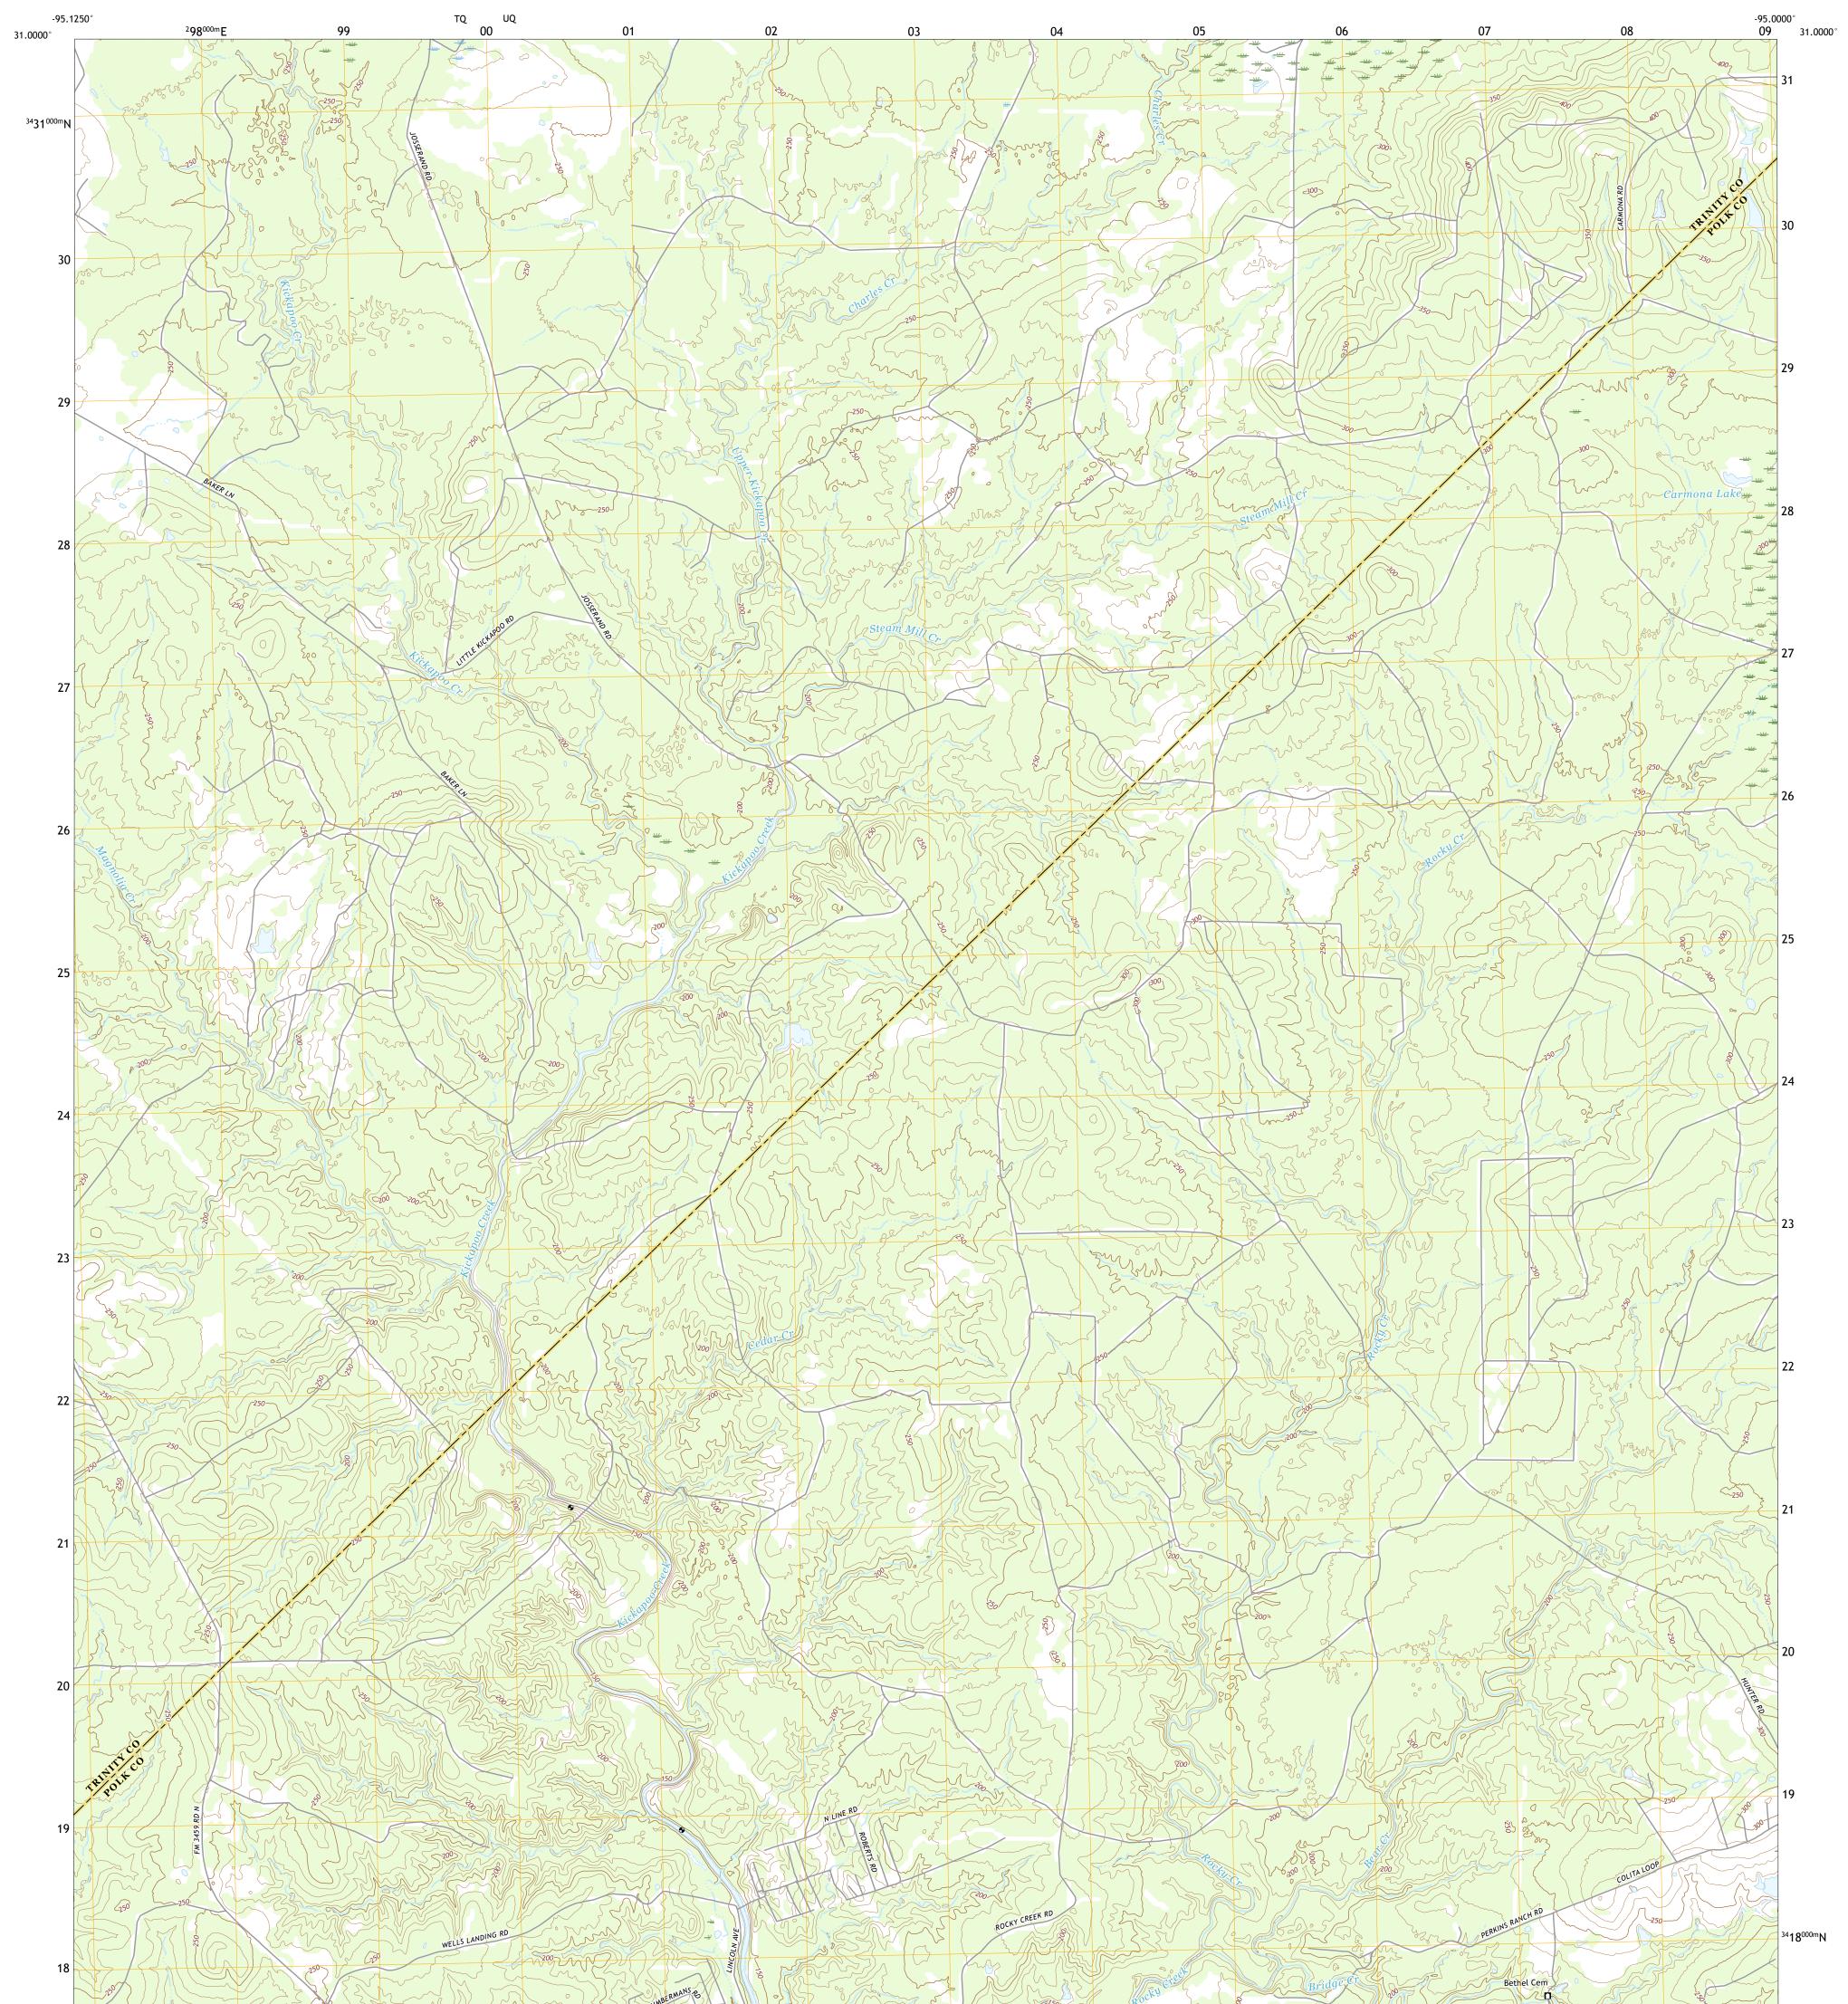

## U.S. DEPARTMENT OF THE INTERIOR U.S. GEOLOGICAL SURVEY

COLITA QUADRANGLE TEXAS 7.5-MINUTE SERIES

Produced by the United States Geological Survey North American Datum of 1983 (NAD83) World Geodetic System of 1984 (WGS84). Projection and 1 000-meter grid:Universal Transverse Mercator, Zone 15R This map is not a legal document. Boundaries may be generalized for this map scale. Private lands within government reservations may not be shown. Obtain permission before entering private lands.