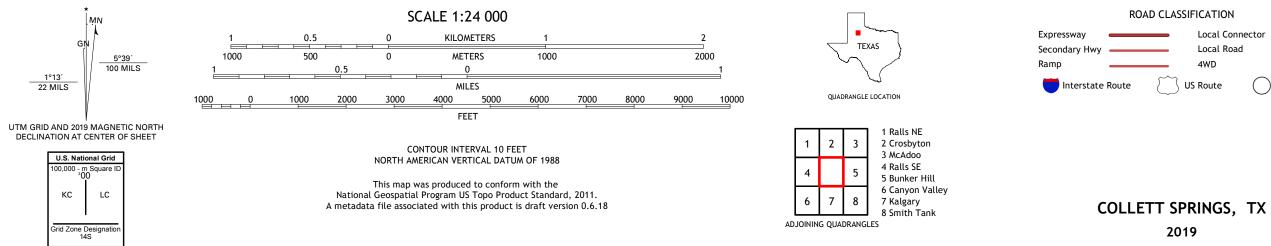

**Produced by the United States Geological Survey** North American Datum of 1983 (NAD83) World Geodetic System of 1984 (WGS84). Projection and 1 000-meter grid:Universal Transverse Mercator, Zone 14S This map is not a legal document. Boundaries may be generalized for this map scale. Private lands within government reservations may not be shown. Obtain permission before entering private lands.

.....NAIP, September 2016 - November 2016 U.S. Census Bureau, 2015 - 2018 .....GNIS, 1979 - 2011 .....National Hydrography Dataset, 2003 - 2018 .....National Elevation Dataset, 2007 .....Aultiple sources; see metadata file 2016 - 2017 Imagery.... Roads..... Names..... Hydrography..... Contours.... Boundaries..... Wetlands... ..FWS National Wetlands Inventory 2003 - 2005