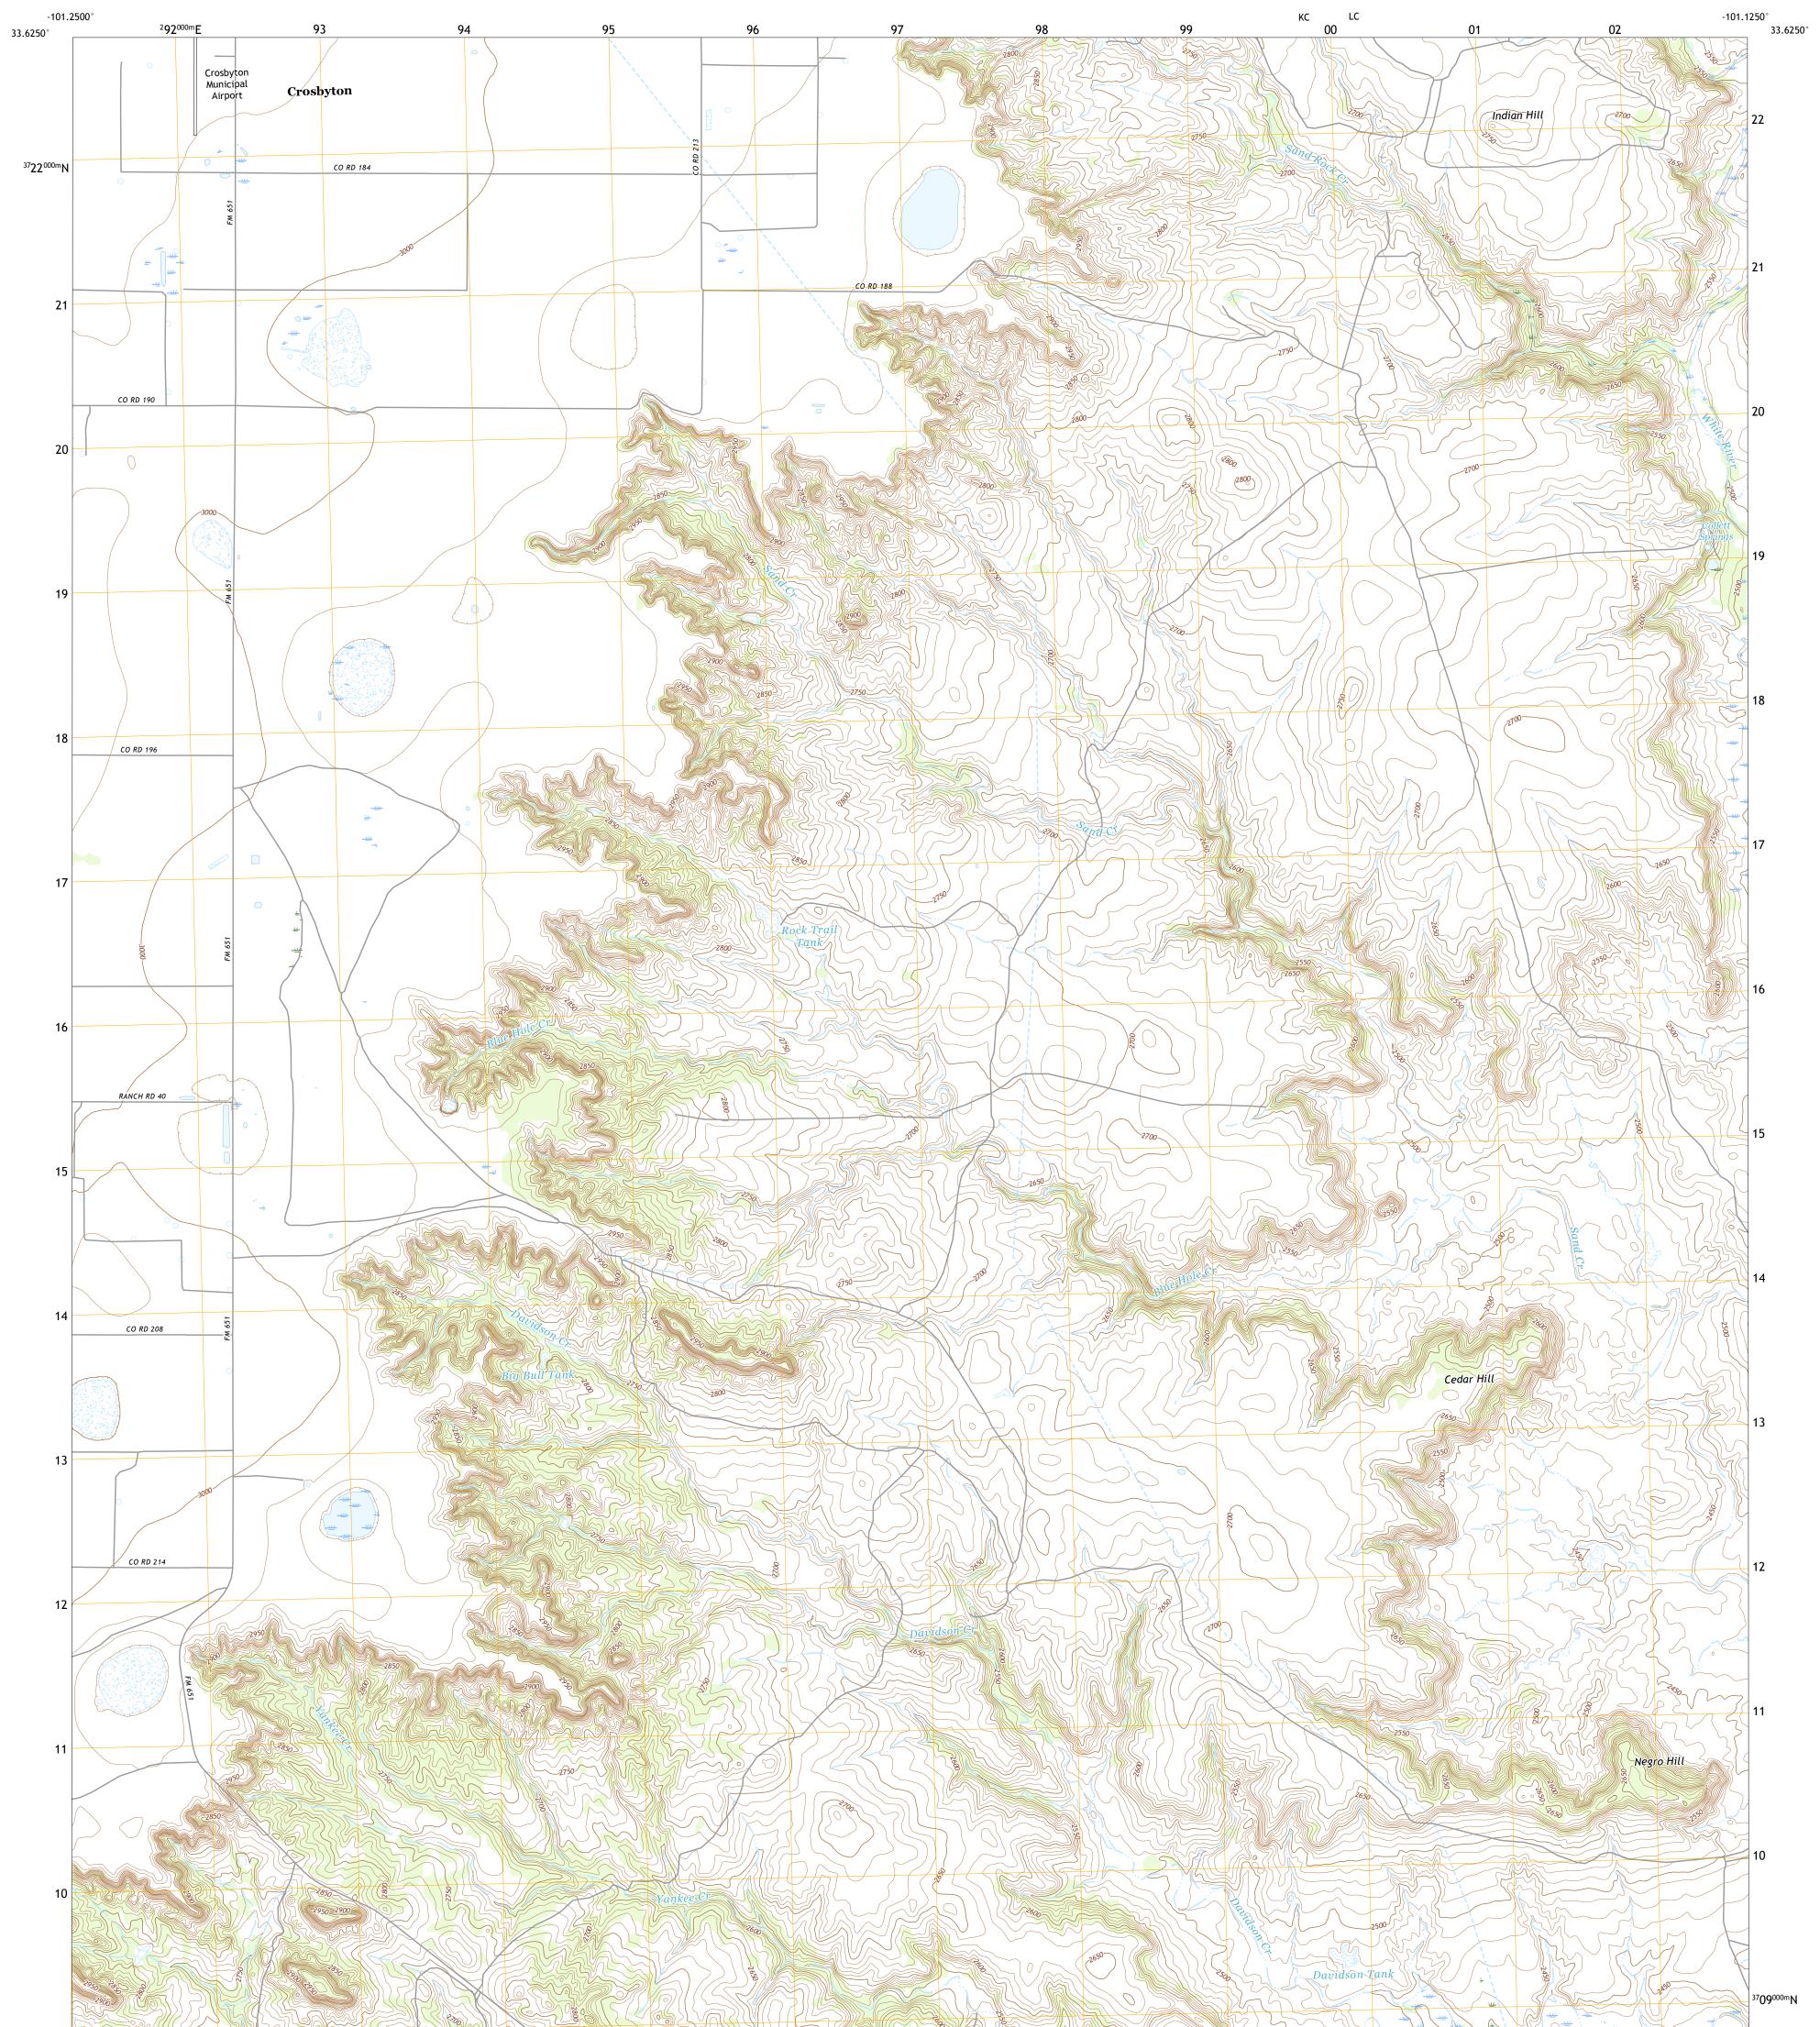

**Produced by the United States Geological Survey** North American Datum of 1983 (NAD83) World Geodetic System of 1984 (WGS84). Projection and 1 000-meter grid:Universal Transverse Mercator, Zone 14S This map is not a legal document. Boundaries may be generalized for this map scale. Private lands within government reservations may not be shown. Obtain permission before entering private lands.

.....NAIP, September 2016 - November 2016 U.S. Census Bureau, 2015 - 2018 .....GNIS, 1979 - 2011 .....National Hydrography Dataset, 2003 - 2018 .....National Elevation Dataset, 2007 .....Aultiple sources; see metadata file 2016 - 2017 Imagery.... Roads..... Names..... Hydrography..... Contours.... Boundaries..... Wetlands... ..FWS National Wetlands Inventory 2003 - 2005