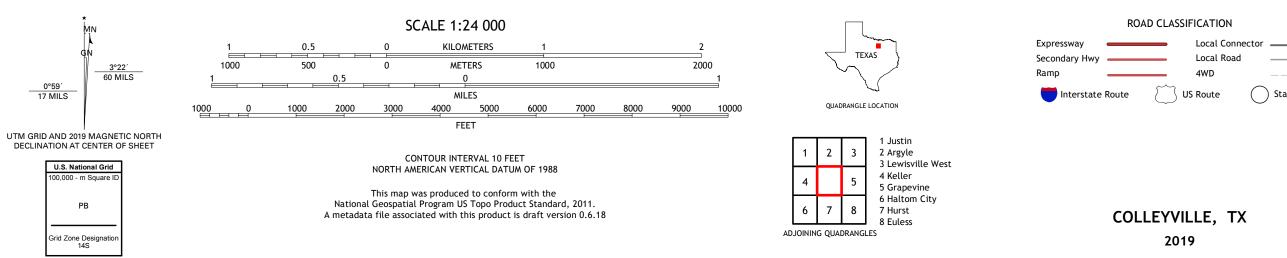

## U.S. DEPARTMENT OF THE INTERIOR U.S. GEOLOGICAL SURVEY

COLLEYVILLE QUADRANGLE TEXAS 7.5-MINUTE SERIES

Produced by the United States Geological Survey North American Datum of 1983 (NAD83) World Geodetic System of 1984 (WGS84). Projection and 1 000-meter grid: Universal Transverse Mercator, Zone 14S This map is not a legal document. Boundaries may be generalized for this map scale. Private lands within government reservations may not be shown. Obtain permission before entering private lands.