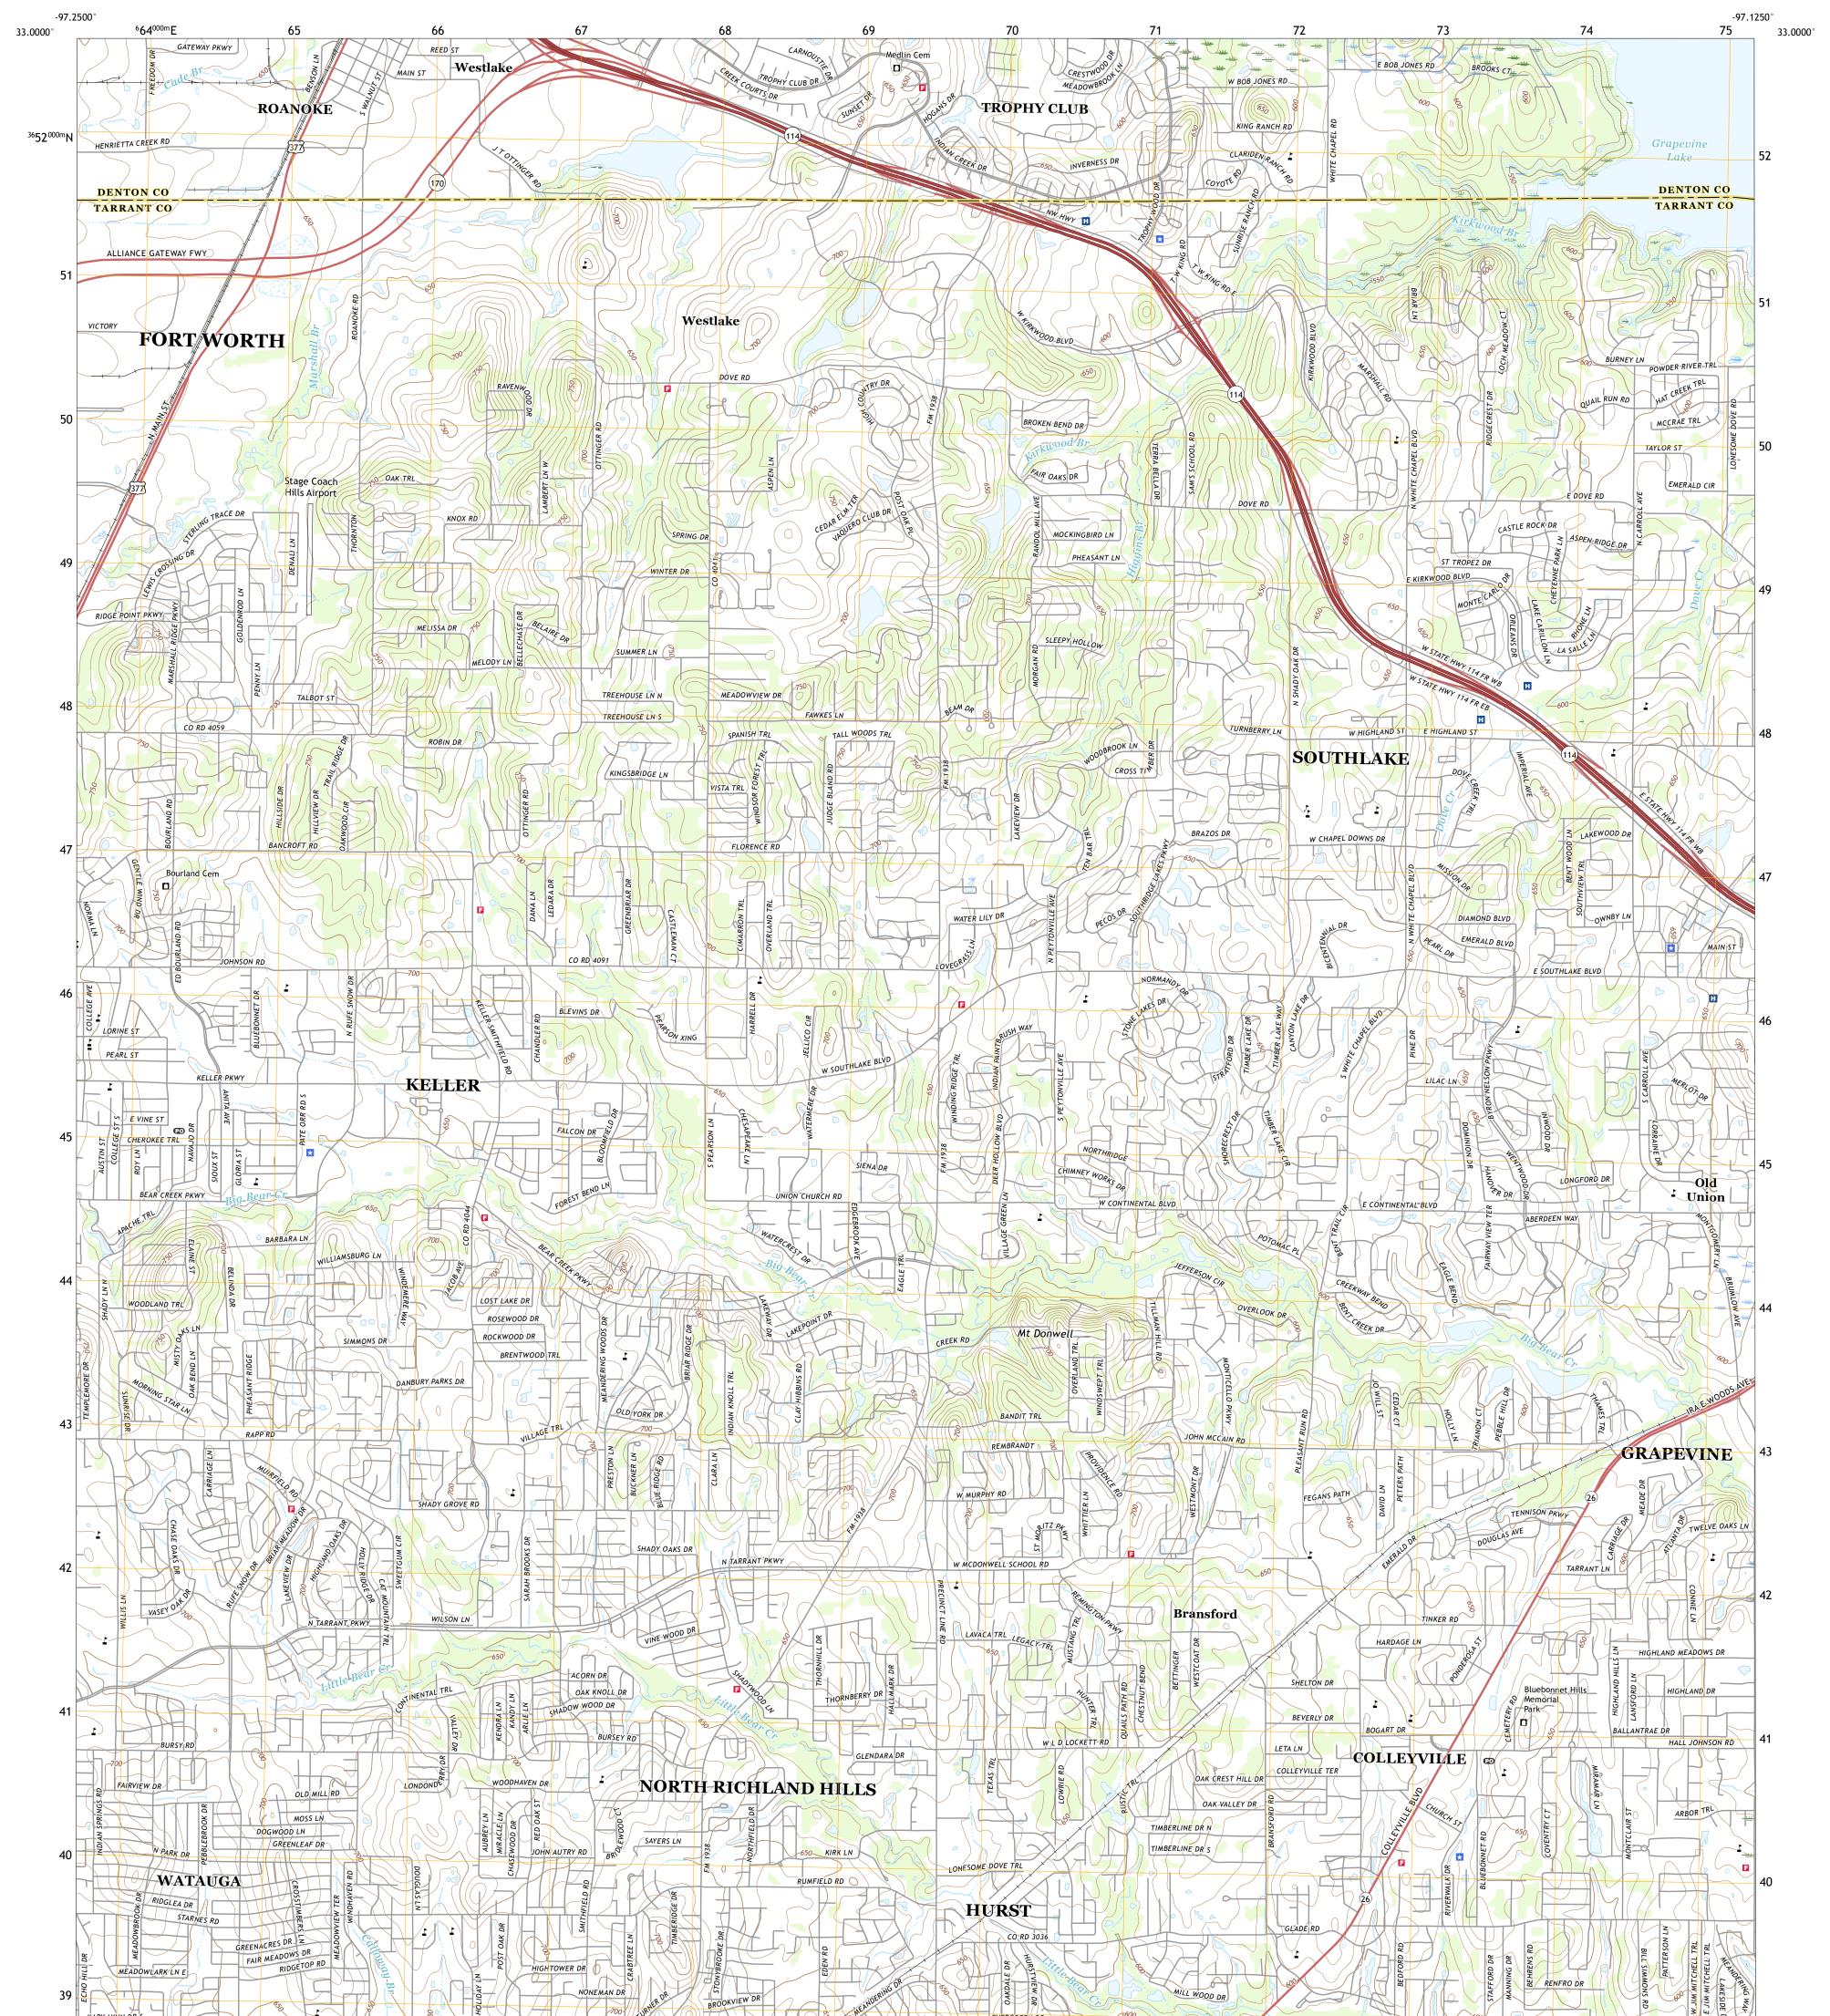

## U.S. DEPARTMENT OF THE INTERIOR U.S. GEOLOGICAL SURVEY

COLLEYVILLE QUADRANGLE TEXAS 7.5-MINUTE SERIES

Produced by the United States Geological Survey North American Datum of 1983 (NAD83) World Geodetic System of 1984 (WGS84). Projection and 1 000-meter grid: Universal Transverse Mercator, Zone 14S This map is not a legal document. Boundaries may be generalized for this map scale. Private lands within government reservations may not be shown. Obtain permission before entering private lands.