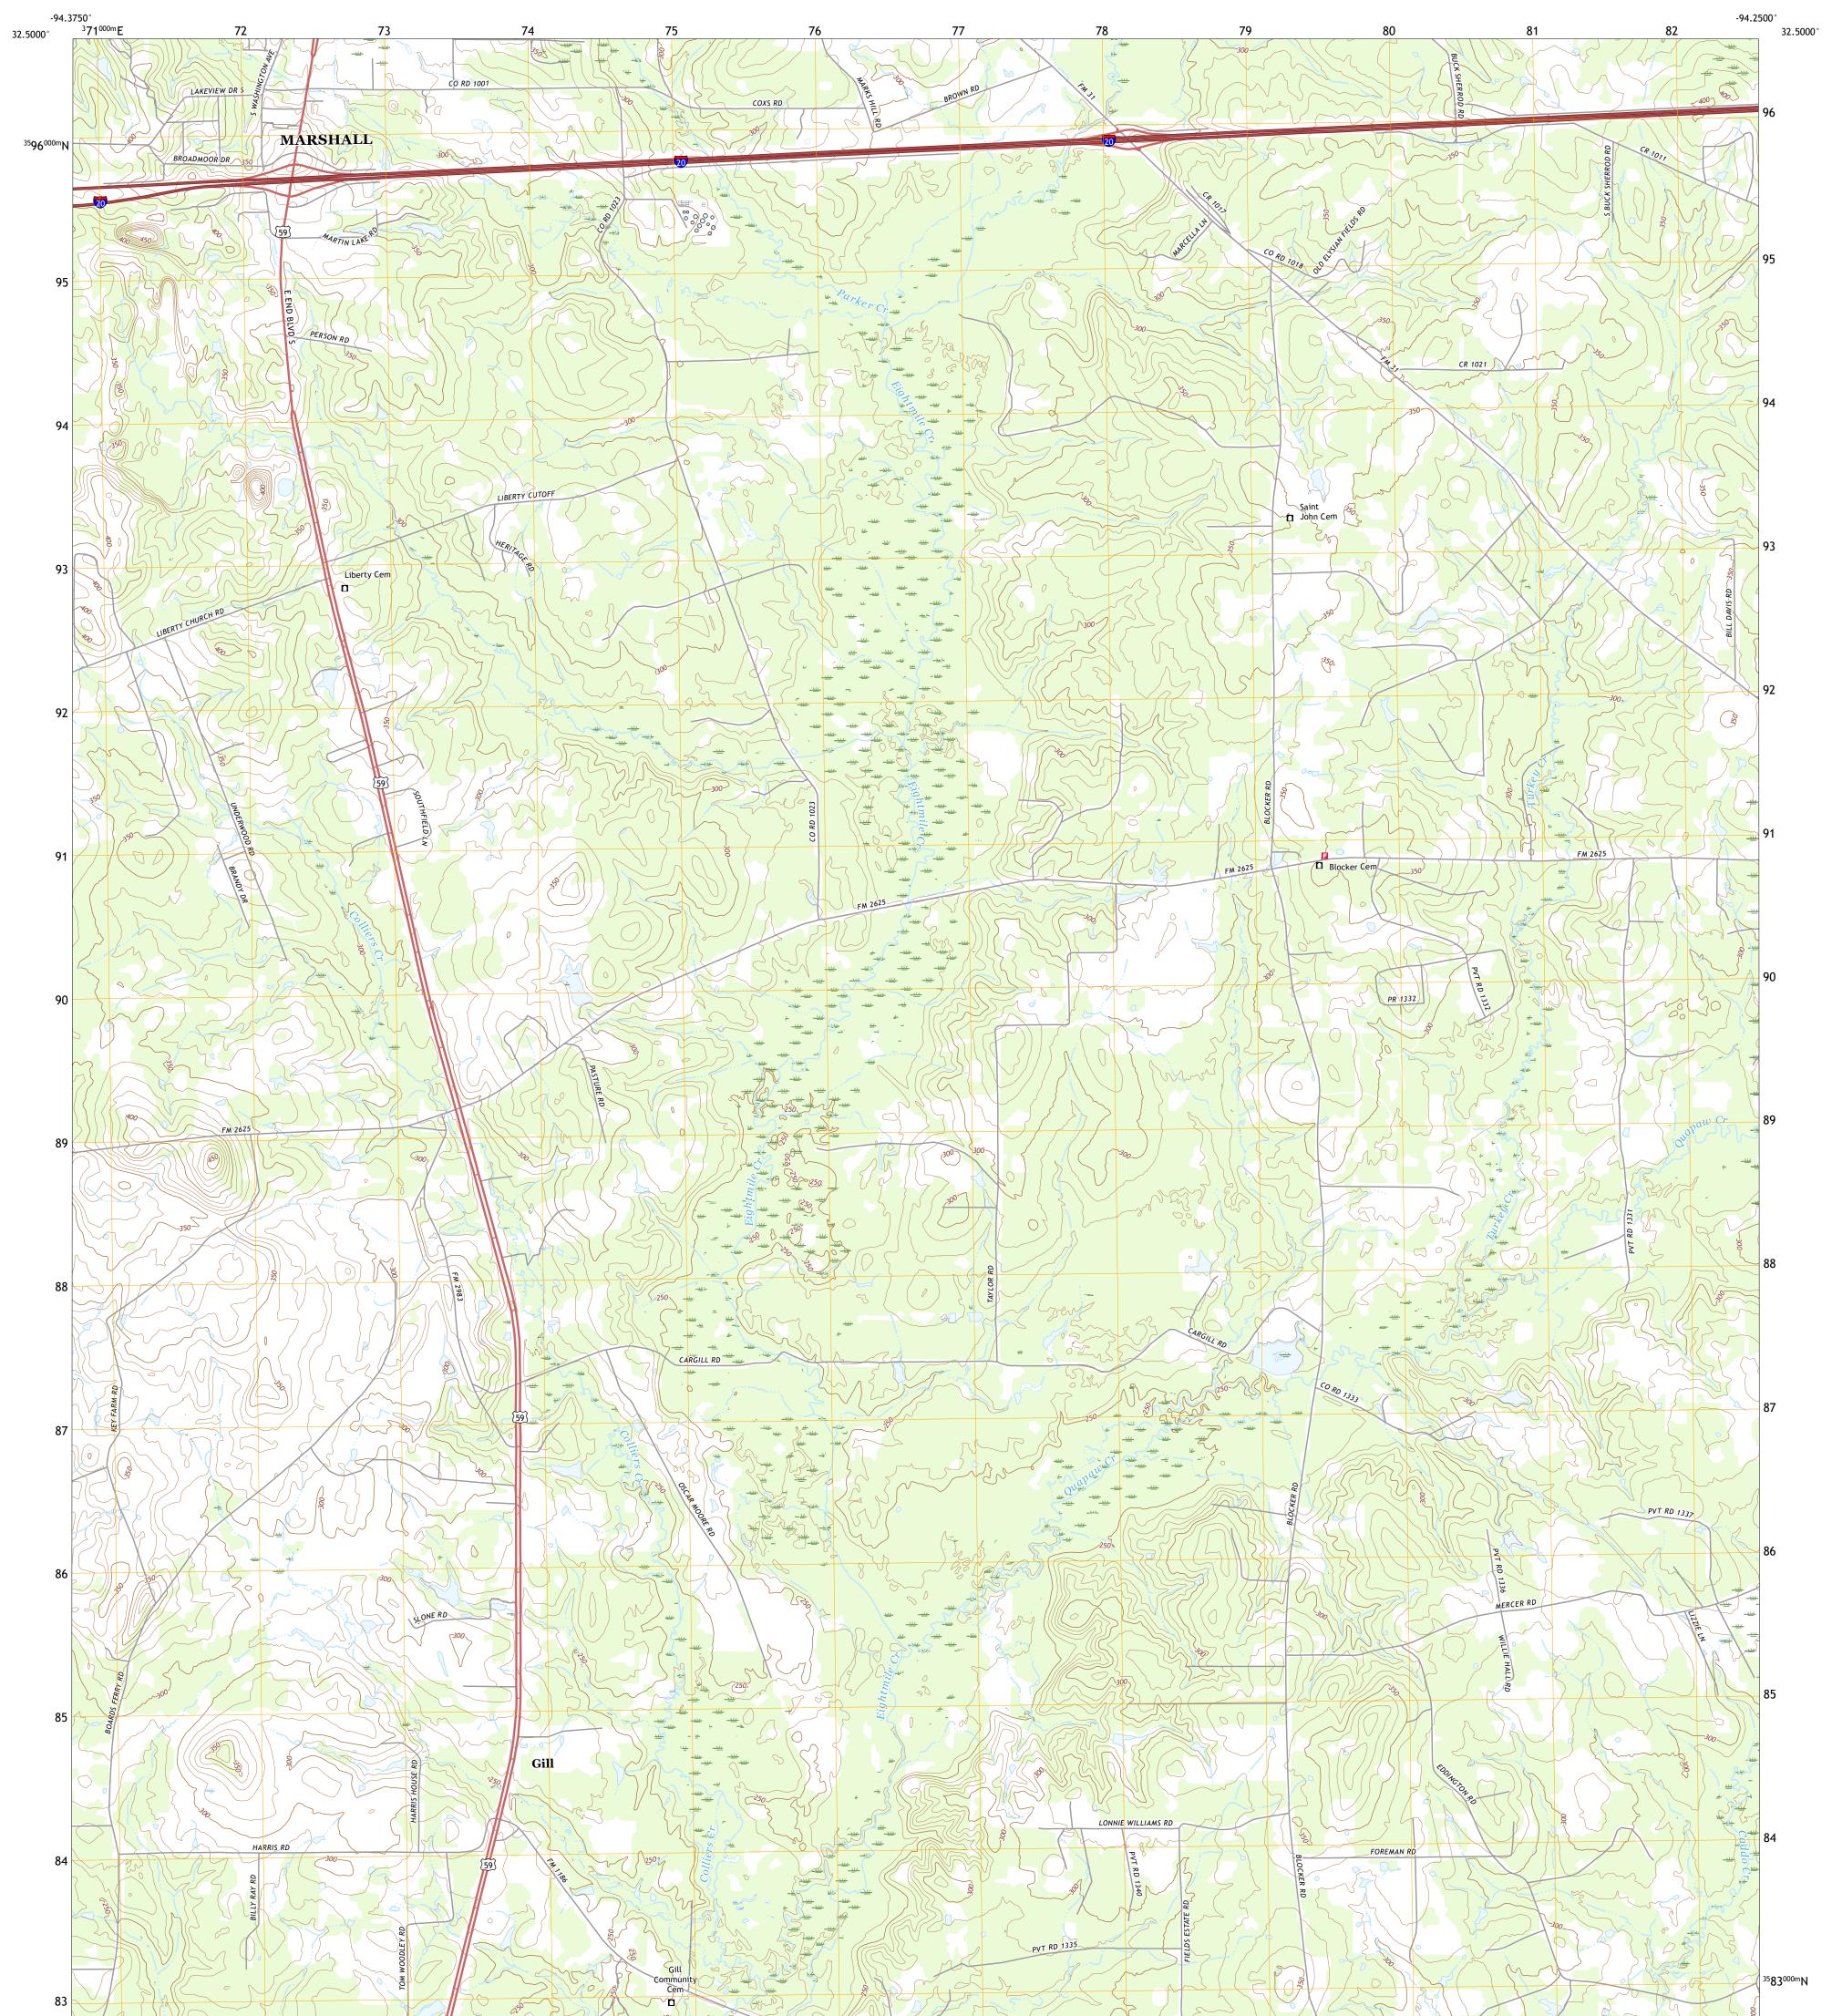

## U.S. DEPARTMENT OF THE INTERIOR U.S. GEOLOGICAL SURVEY

## COLLIERS CREEK QUADRANGLE TEXAS - HARRISON COUNTY 7.5-MINUTE SERIES

**Produced by the United States Geological Survey** North American Datum of 1983 (NAD83) World Geodetic System of 1984 (WGS84). Projection and 1 000-meter grid:Universal Transverse Mercator, Zone 15S This map is not a legal document. Boundaries may be generalized for this map scale. Private lands within government reservations may not be shown. Obtain permission before entering private lands.

Imagery.... Roads..... Names..... Hydrography..... Contours.... Boundaries.... Wetlands.... ..FWS National Wetlands Inventory Not Available

2022