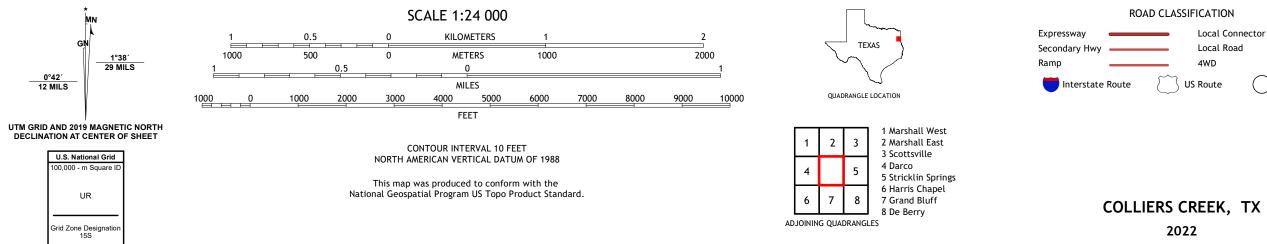

## COLLIERS CREEK QUADRANGLE TEXAS - HARRISON COUNTY 7.5-MINUTE SERIES

**Produced by the United States Geological Survey** North American Datum of 1983 (NAD83) World Geodetic System of 1984 (WGS84). Projection and 1 000-meter grid:Universal Transverse Mercator, Zone 15S This map is not a legal document. Boundaries may be generalized for this map scale. Private lands within government reservations may not be shown. Obtain permission before entering private lands.