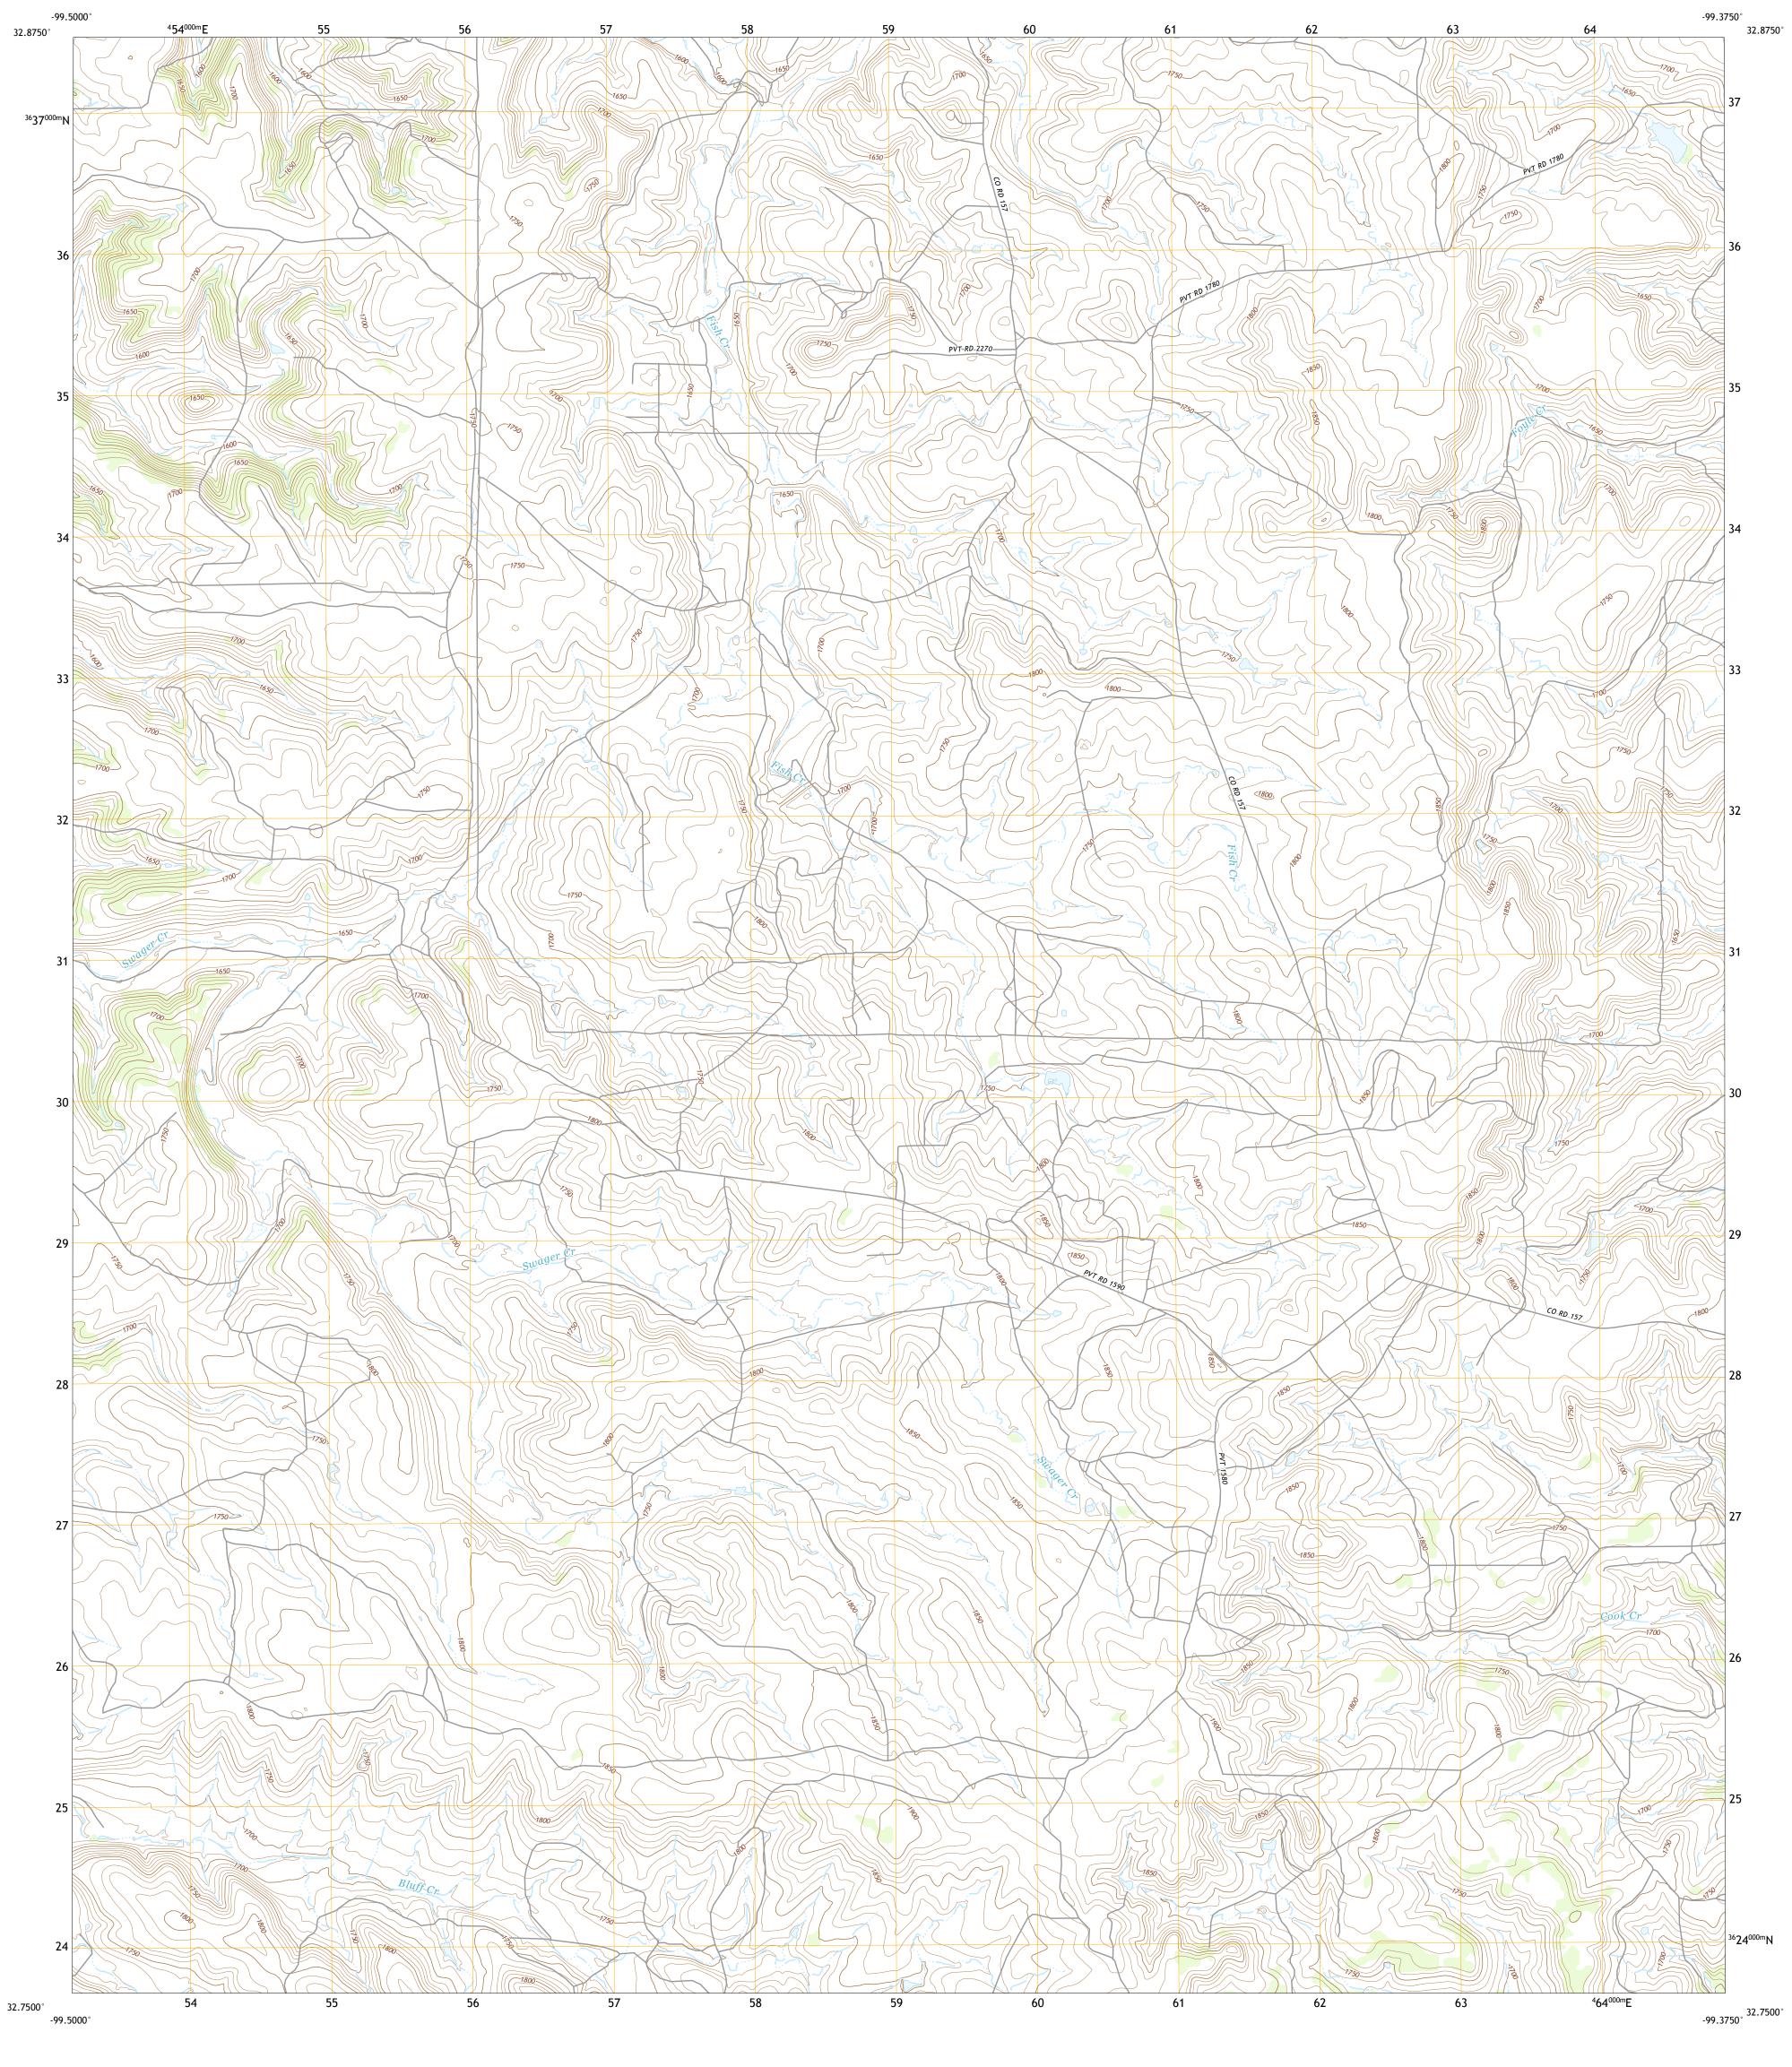

Produced by the United States Geological Survey
North American Datum of 1983 (NAD83)
World Geodetic System of 1984 (WGS84). Projection and
1 000-meter grid:Universal Transverse Mercator, Zone 14S

This map is not a legal document. Boundaries may be generalized for this map scale. Private lands within government reservations may not be shown. Obtain permission before