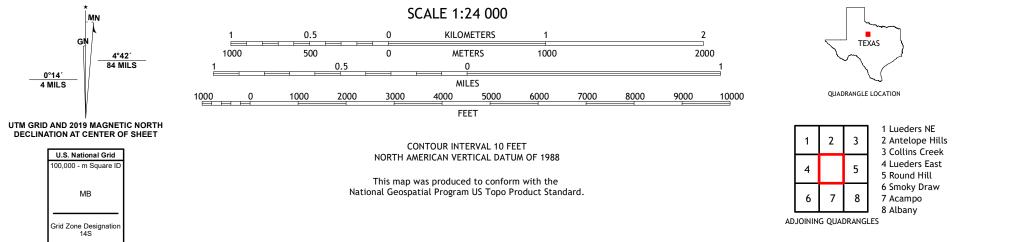

MN

GN

MB

0°14′ 4 MILS

NSN. 7643016395603 NGA REF NO. U 8 G 8 X 2 4 K 9 6 0 3