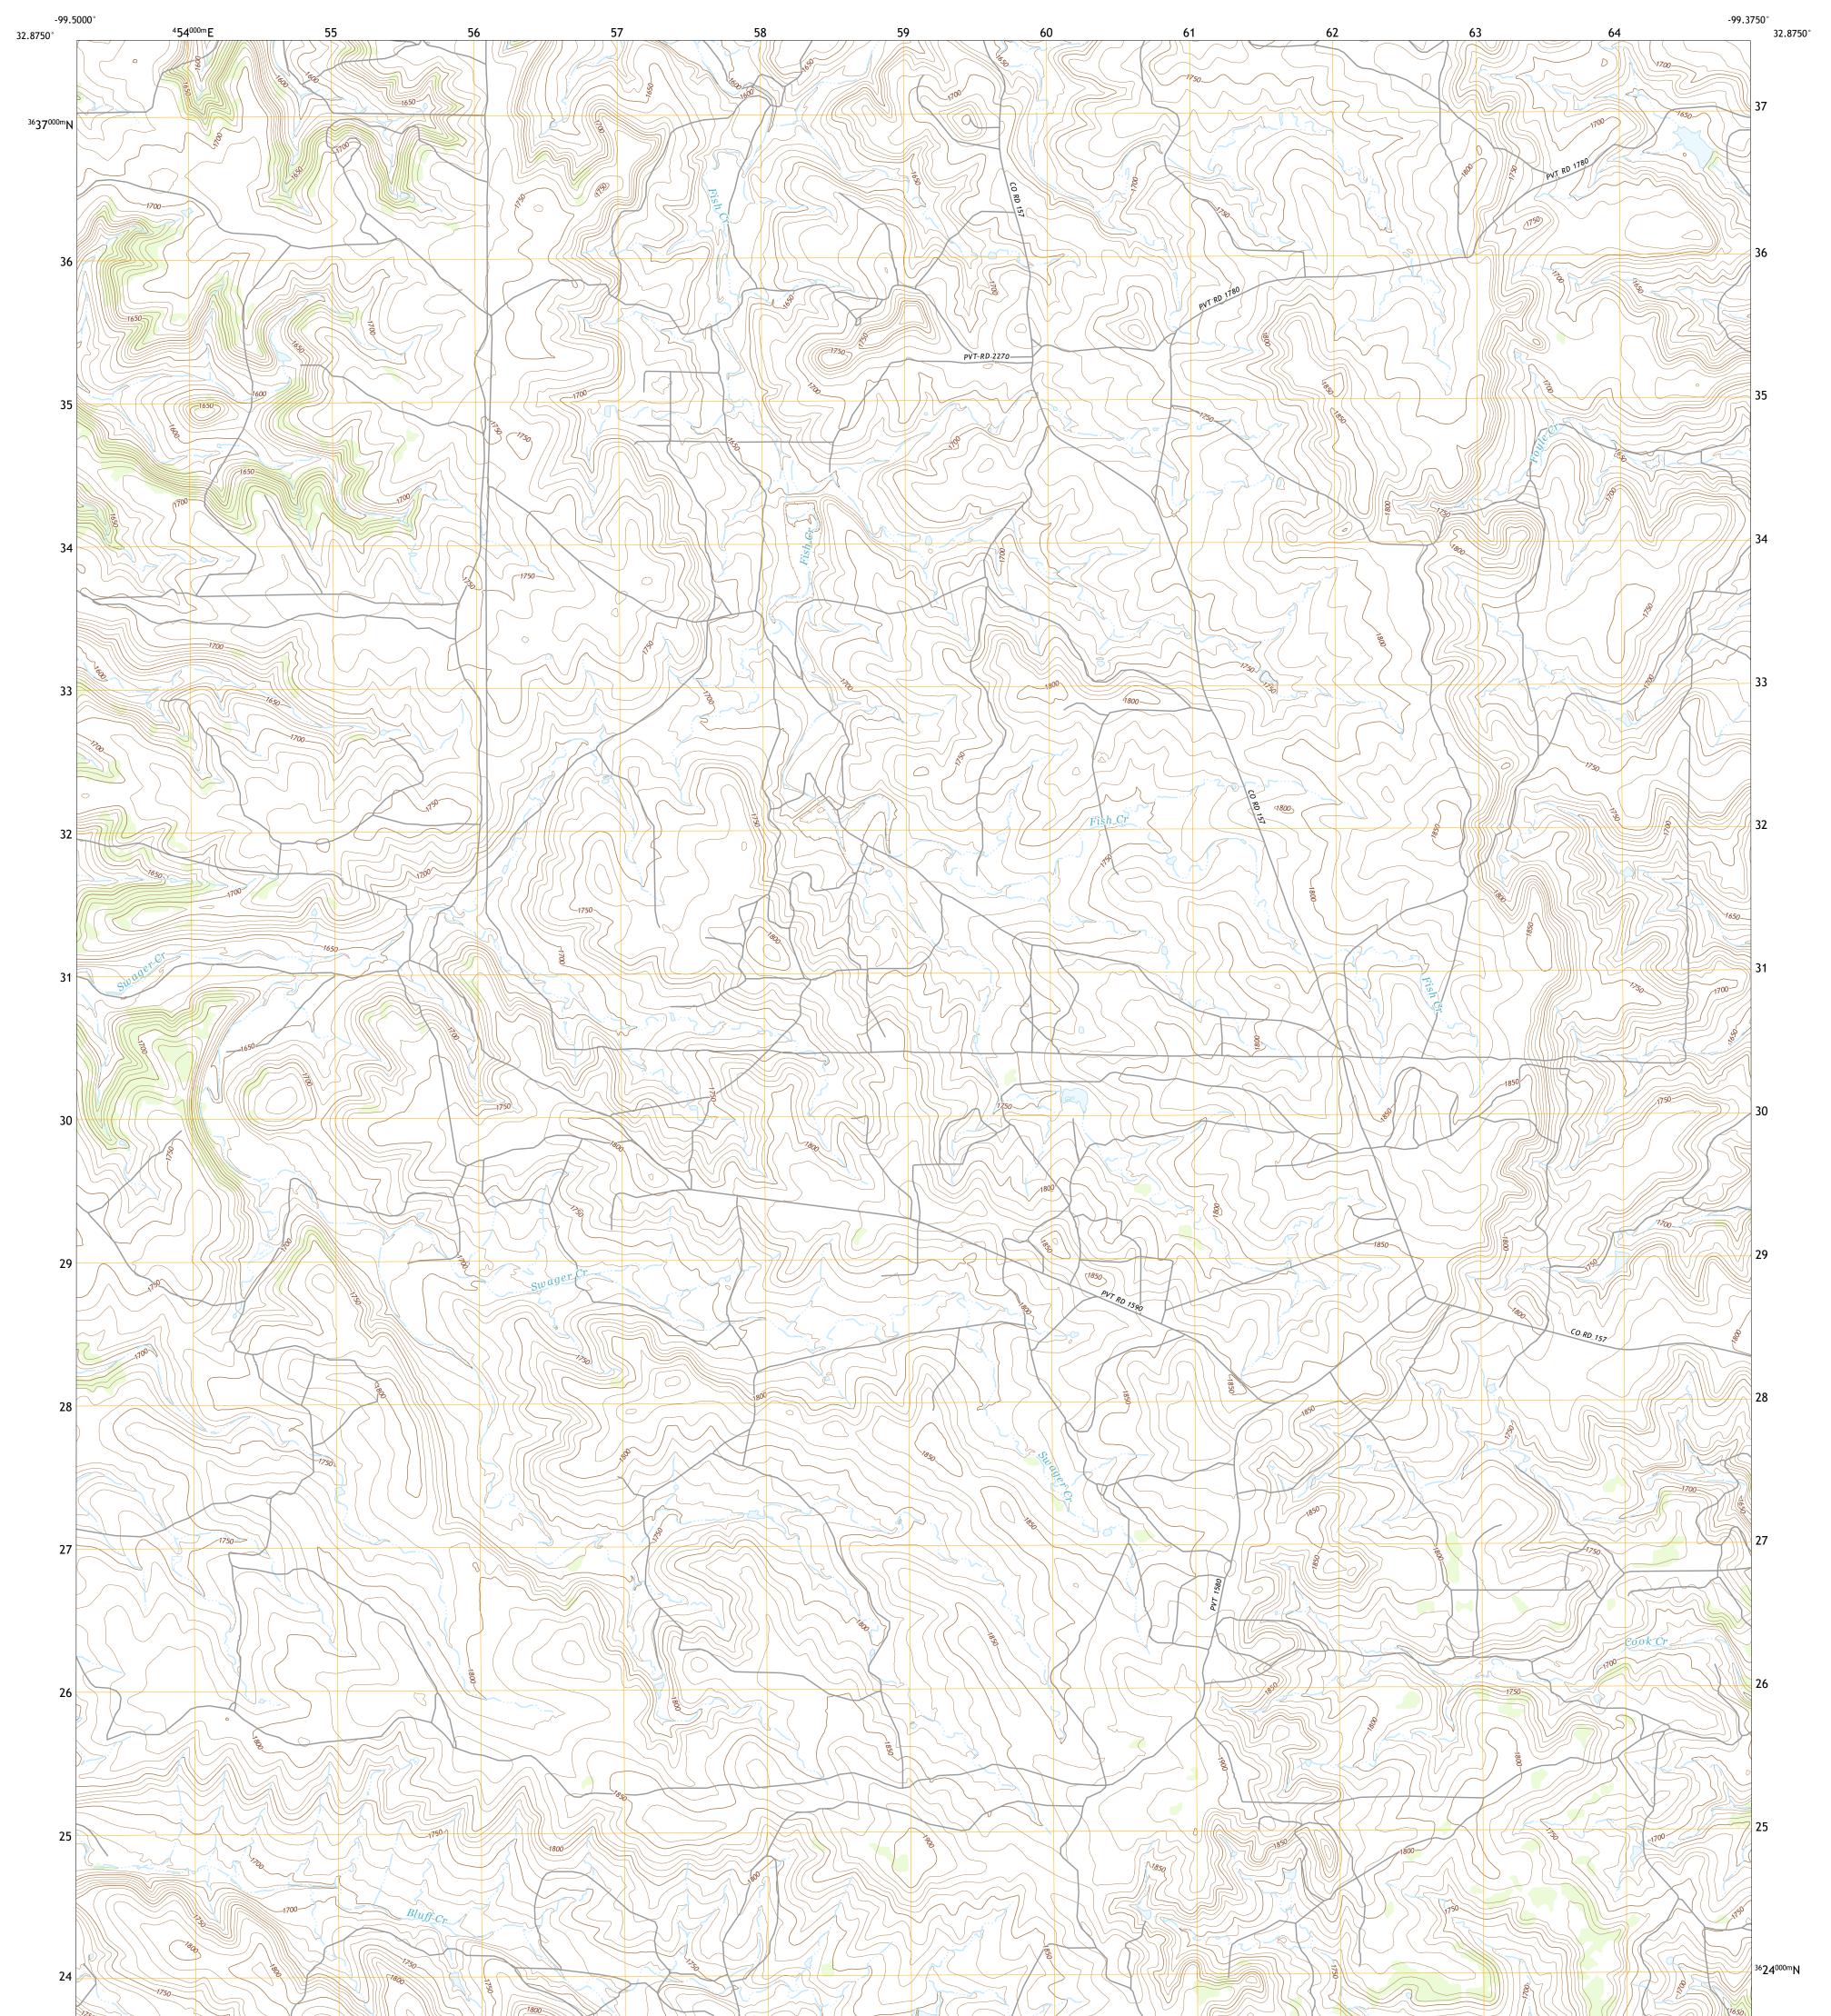

## U.S. DEPARTMENT OF THE INTERIOR U.S. GEOLOGICAL SURVEY

COLLINS CREEK SW QUADRANGLE TEXAS - SHACKELFORD COUNTY 7.5-MINUTE SERIES

**Produced by the United States Geological Survey** North American Datum of 1983 (NAD83) World Geodetic System of 1984 (WGS84). Projection and 1 000-meter grid:Universal Transverse Mercator, Zone 14S This map is not a legal document. Boundaries may be generalized for this map scale. Private lands within government reservations may not be shown. Obtain permission before entering private lands.

lmagery..... Roads..... Names..... ......NAIP, October 2016 - November 2016 U.S. Census Bureau, 2015 .....GNIS, Not Available .....National Hydrography Dataset, 2002 - 2018 .....National Elevation Dataset, 2019 .....Multiple sources; see metadata file 2019 - 2021 Hydrography..... Contours..... Boundaries.....Multip Wetlands.... ..FWS National Wetlands Inventory Not Available