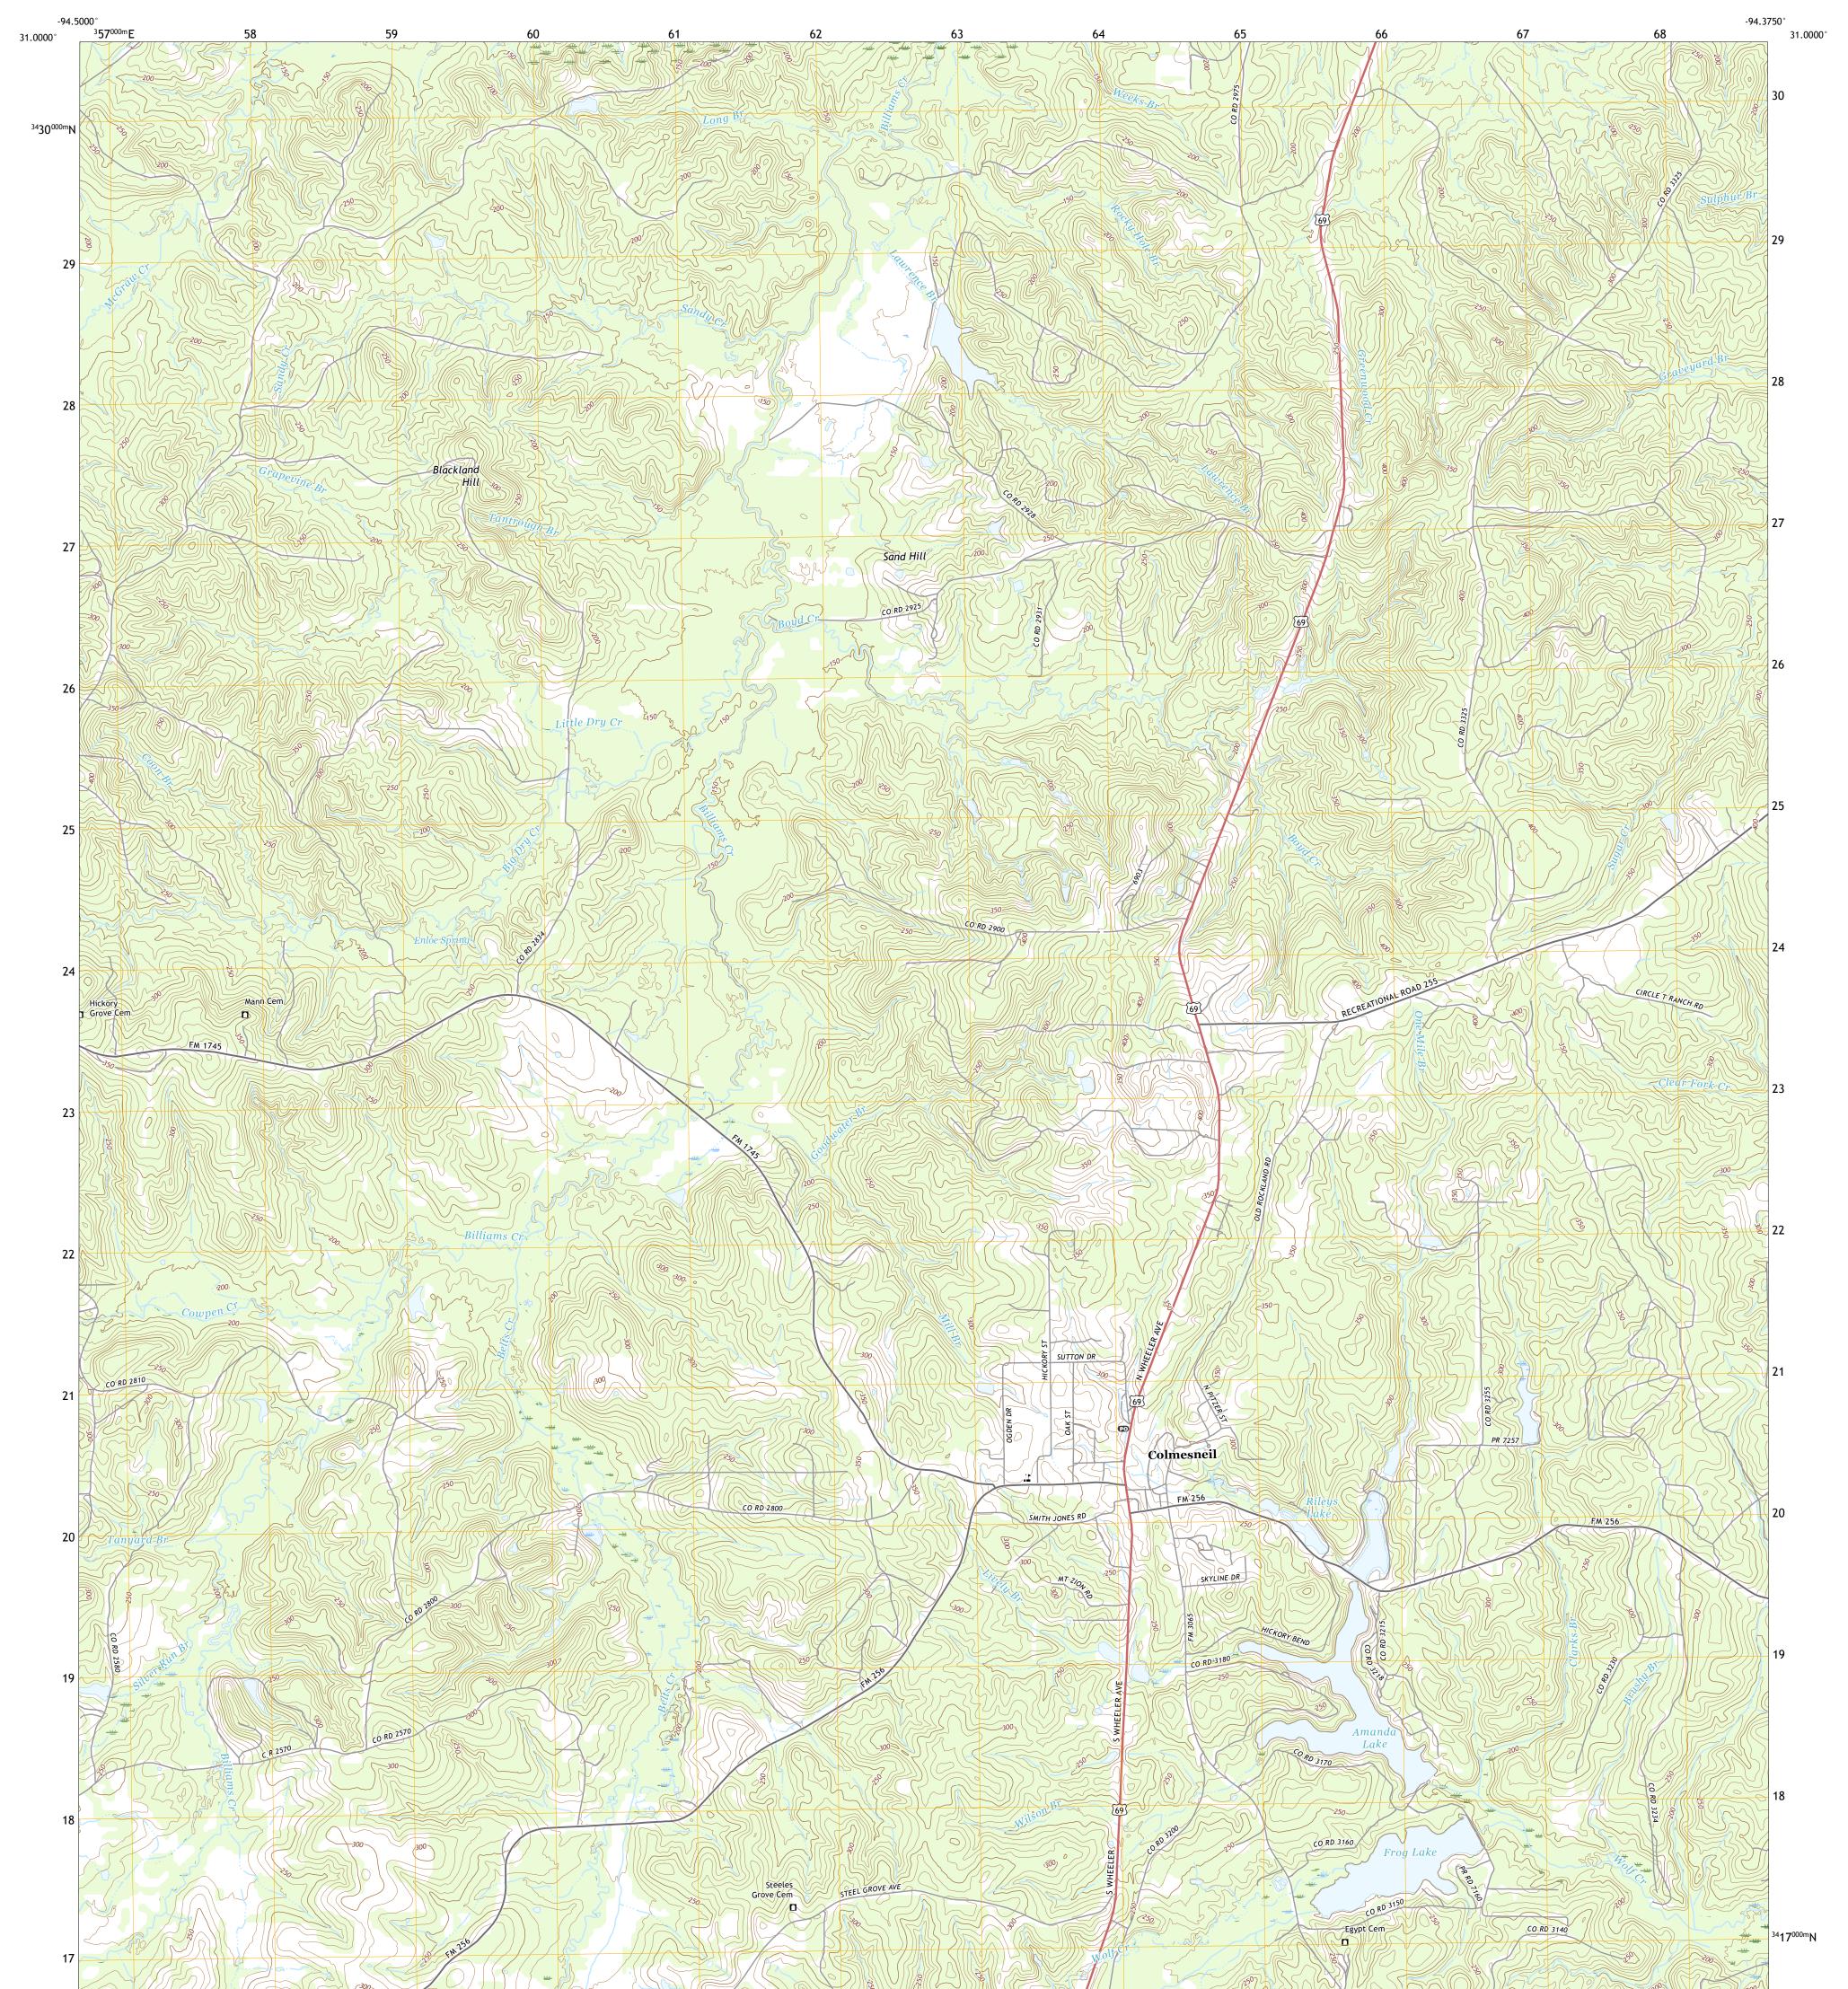

## U.S. DEPARTMENT OF THE INTERIOR U.S. GEOLOGICAL SURVEY

COLMESNEIL QUADRANGLE TEXAS - TYLER COUNTY 7.5-MINUTE SERIES

Produced by the United States Geological Survey North American Datum of 1983 (NAD83) World Geodetic System of 1984 (WGS84). Projection and 1 000-meter grid:Universal Transverse Mercator, Zone 15R This map is not a legal document. Boundaries may be generalized for this map scale. Private lands within government reservations may not be shown. Obtain permission before entering private lands.