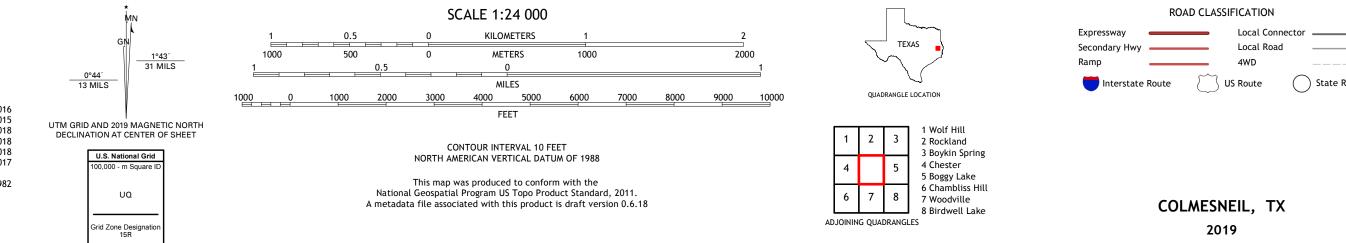

## U.S. DEPARTMENT OF THE INTERIOR U.S. GEOLOGICAL SURVEY

COLMESNEIL QUADRANGLE TEXAS - TYLER COUNTY 7.5-MINUTE SERIES

Produced by the United States Geological Survey North American Datum of 1983 (NAD83) World Geodetic System of 1984 (WGS84). Projection and 1 000-meter grid:Universal Transverse Mercator, Zone 15R This map is not a legal document. Boundaries may be generalized for this map scale. Private lands within government reservations may not be shown. Obtain permission before entering private lands.

.....NAIP, October 2016 - November 2016 U.S. Census Bureau, 2015 .....GNIS, 1979 - 2018 ......National Hydrography Dataset, 2003 - 2018 .....National Elevation Dataset, 2018 .....Multiple sources; see metadata file 2016 - 2017 Imagery.... Roads..... Names..... Hydrography..... Contours.... Boundaries... Wetlands... ..FWS National Wetlands Inventory 1979 - 1982

## NSN. 7643016395621 NGA REF NO. US GS X 24 K 96 23

\_\_\_\_

State Route