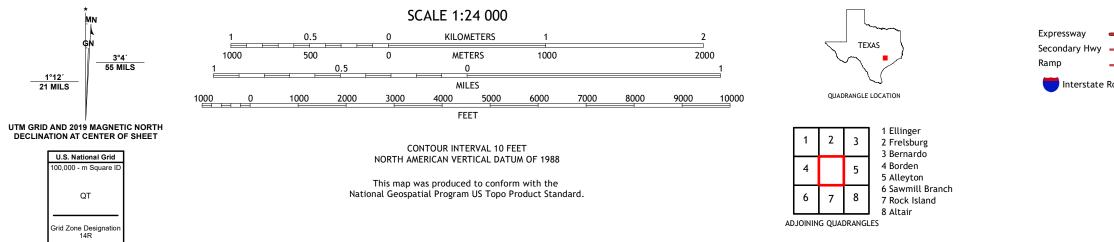

## U.S. DEPARTMENT OF THE INTERIOR U.S. GEOLOGICAL SURVEY

Produced by the United States Geological Survey North American Datum of 1983 (NAD83) World Geodetic System of 1984 (WGS84). Projection and 1 000-meter grid:Universal Transverse Mercator, Zone 14R This map is not a legal document. Boundaries may be generalized for this map scale. Private lands within government reservations may not be shown. Obtain permission before entering private lands.