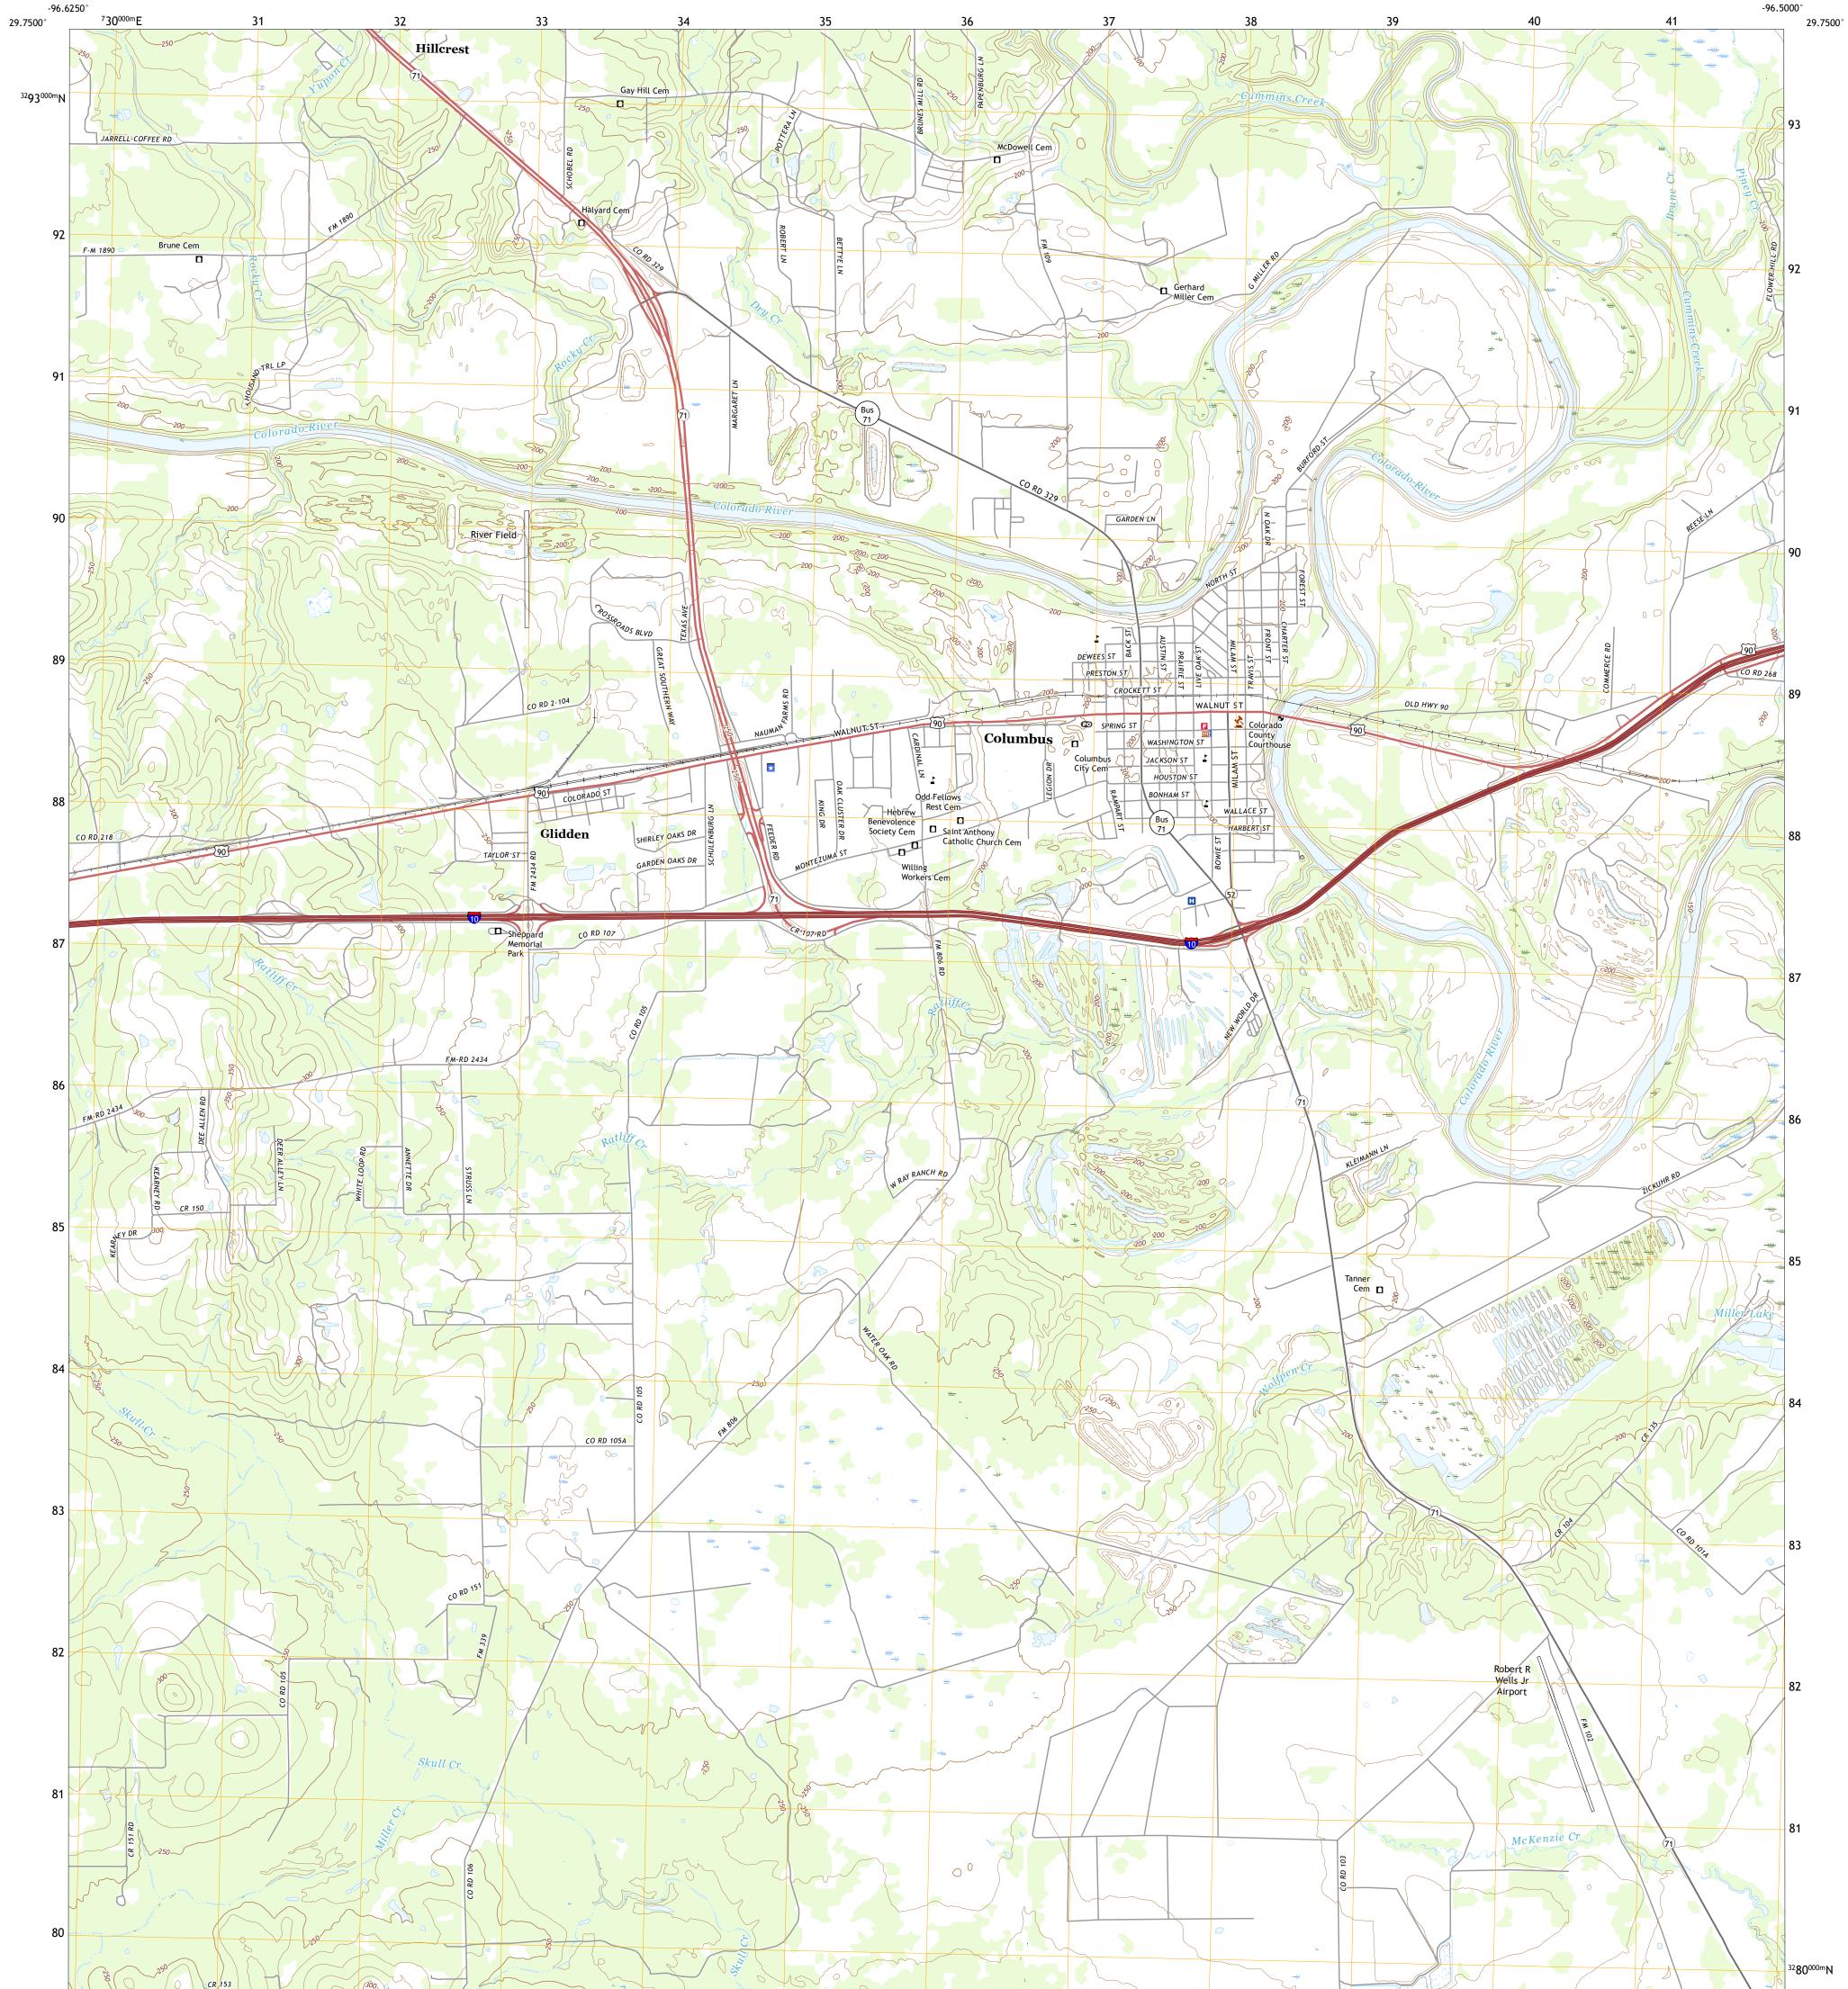

## U.S. DEPARTMENT OF THE INTERIOR U.S. GEOLOGICAL SURVEY









Produced by the United States Geological Survey North American Datum of 1983 (NAD83) World Geodetic System of 1984 (WGS84). Projection and 1 000-meter grid:Universal Transverse Mercator, Zone 14R This map is not a legal document. Boundaries may be generalized for this map scale. Private lands within government reservations may not be shown. Obtain permission before entering private lands.

Imagery.... Roads..... Names..... ......NAIP, September 2016 - November 2016 U.S. Census Bureau, 2015 - 2019 ......GNIS, 1979 - 2022 .....National Hydrography Dataset, 2000 - 2018 .....National Elevation Dataset, 2019 ....Multiple sources; see metadata file 2019 - 2021 Hydrography..... Contours.. Boundaries... ..FWS National Wetlands Inventory Not Available Wetlands...





COLUMBUS, TX

2022