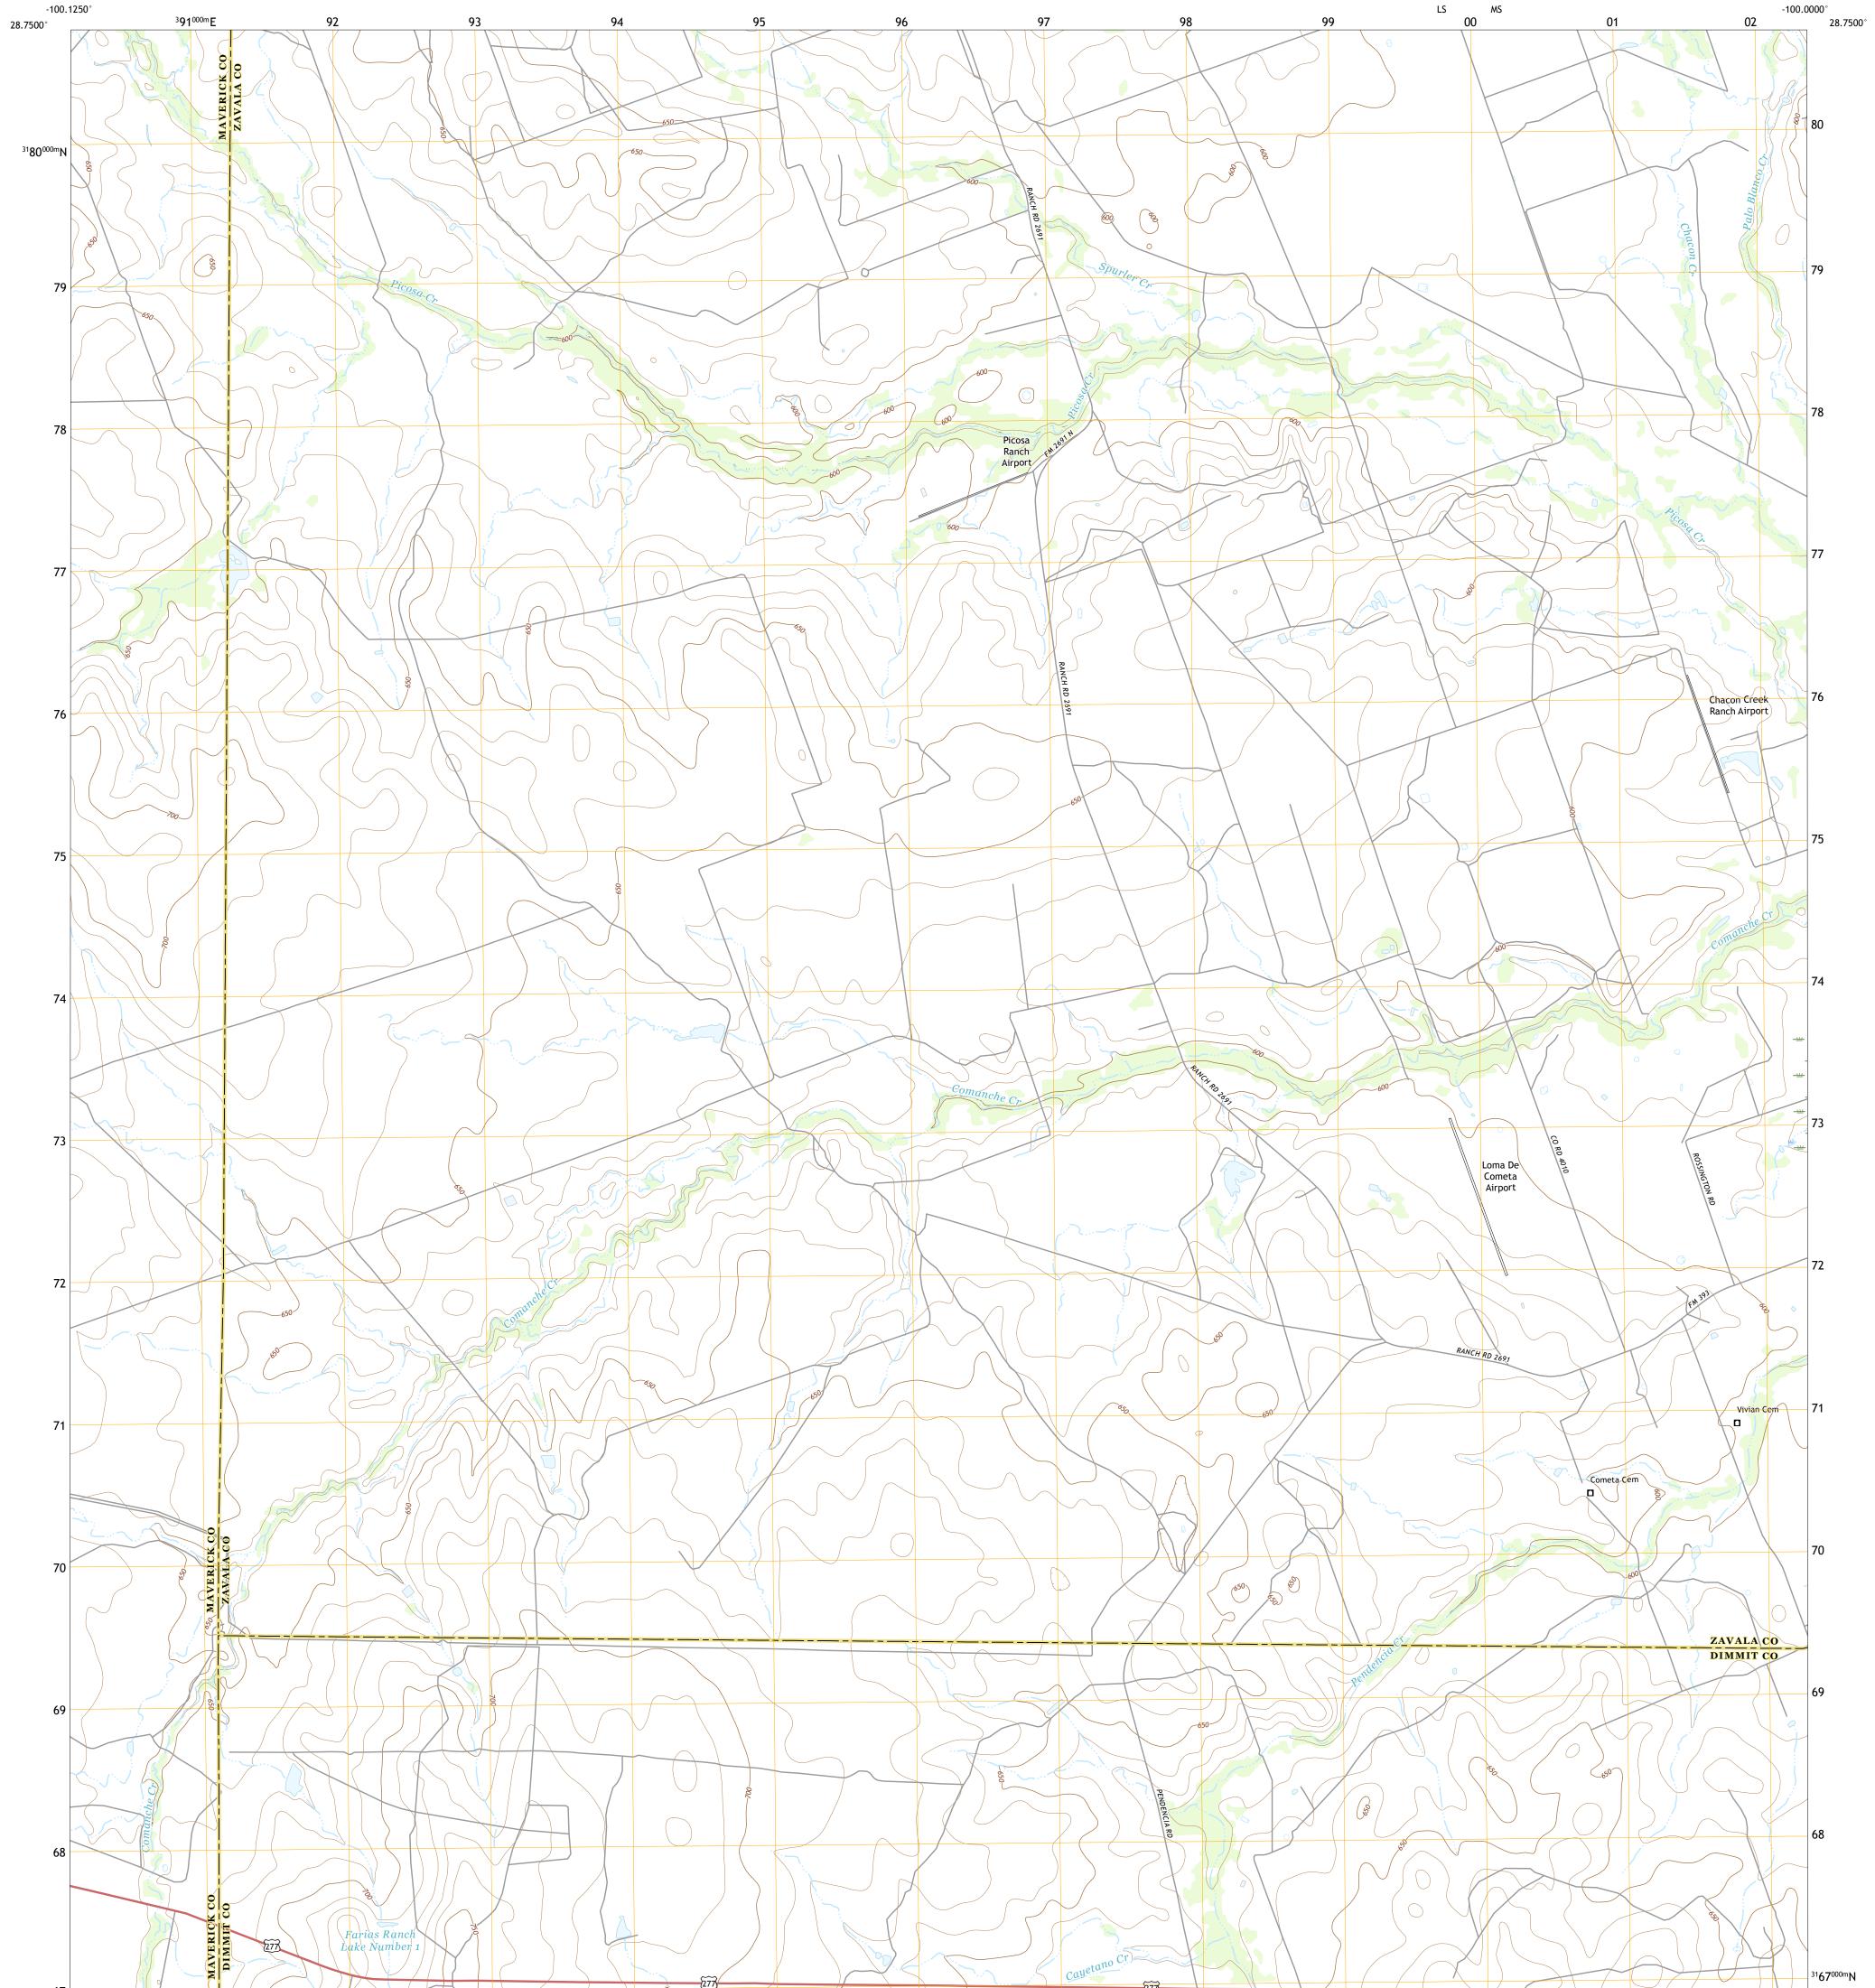

## U.S. DEPARTMENT OF THE INTERIOR U.S. GEOLOGICAL SURVEY

COMETA QUADRANGLE TEXAS 7.5-MINUTE SERIES

Produced by the United States Geological Survey North American Datum of 1983 (NAD83) World Geodetic System of 1984 (WGS84). Projection and 1 000-meter grid:Universal Transverse Mercator, Zone 14R This map is not a legal document. Boundaries may be generalized for this map scale. Private lands within government reservations may not be shown. Obtain permission before entering private lands.

Imagery... Roads..... Names..... ......NAIP, November 2016 - December 2016 U.S. Census Bureau, 2015 .....GNIS, 1979 - 2017 Hydrography...... Contours..... .....National Hydrography Dataset, 2002 - 2018 .....National Elevation Dataset, 2002 - 2005 ....Multiple sources; see metadata file 2016 - 2017 Boundaries... ..FWS National Wetlands Inventory 1983 - 1984 Wetlands...

NSN. 7643016395619 NGA REF NO. US GS X 24 K 9754

\_\_\_\_