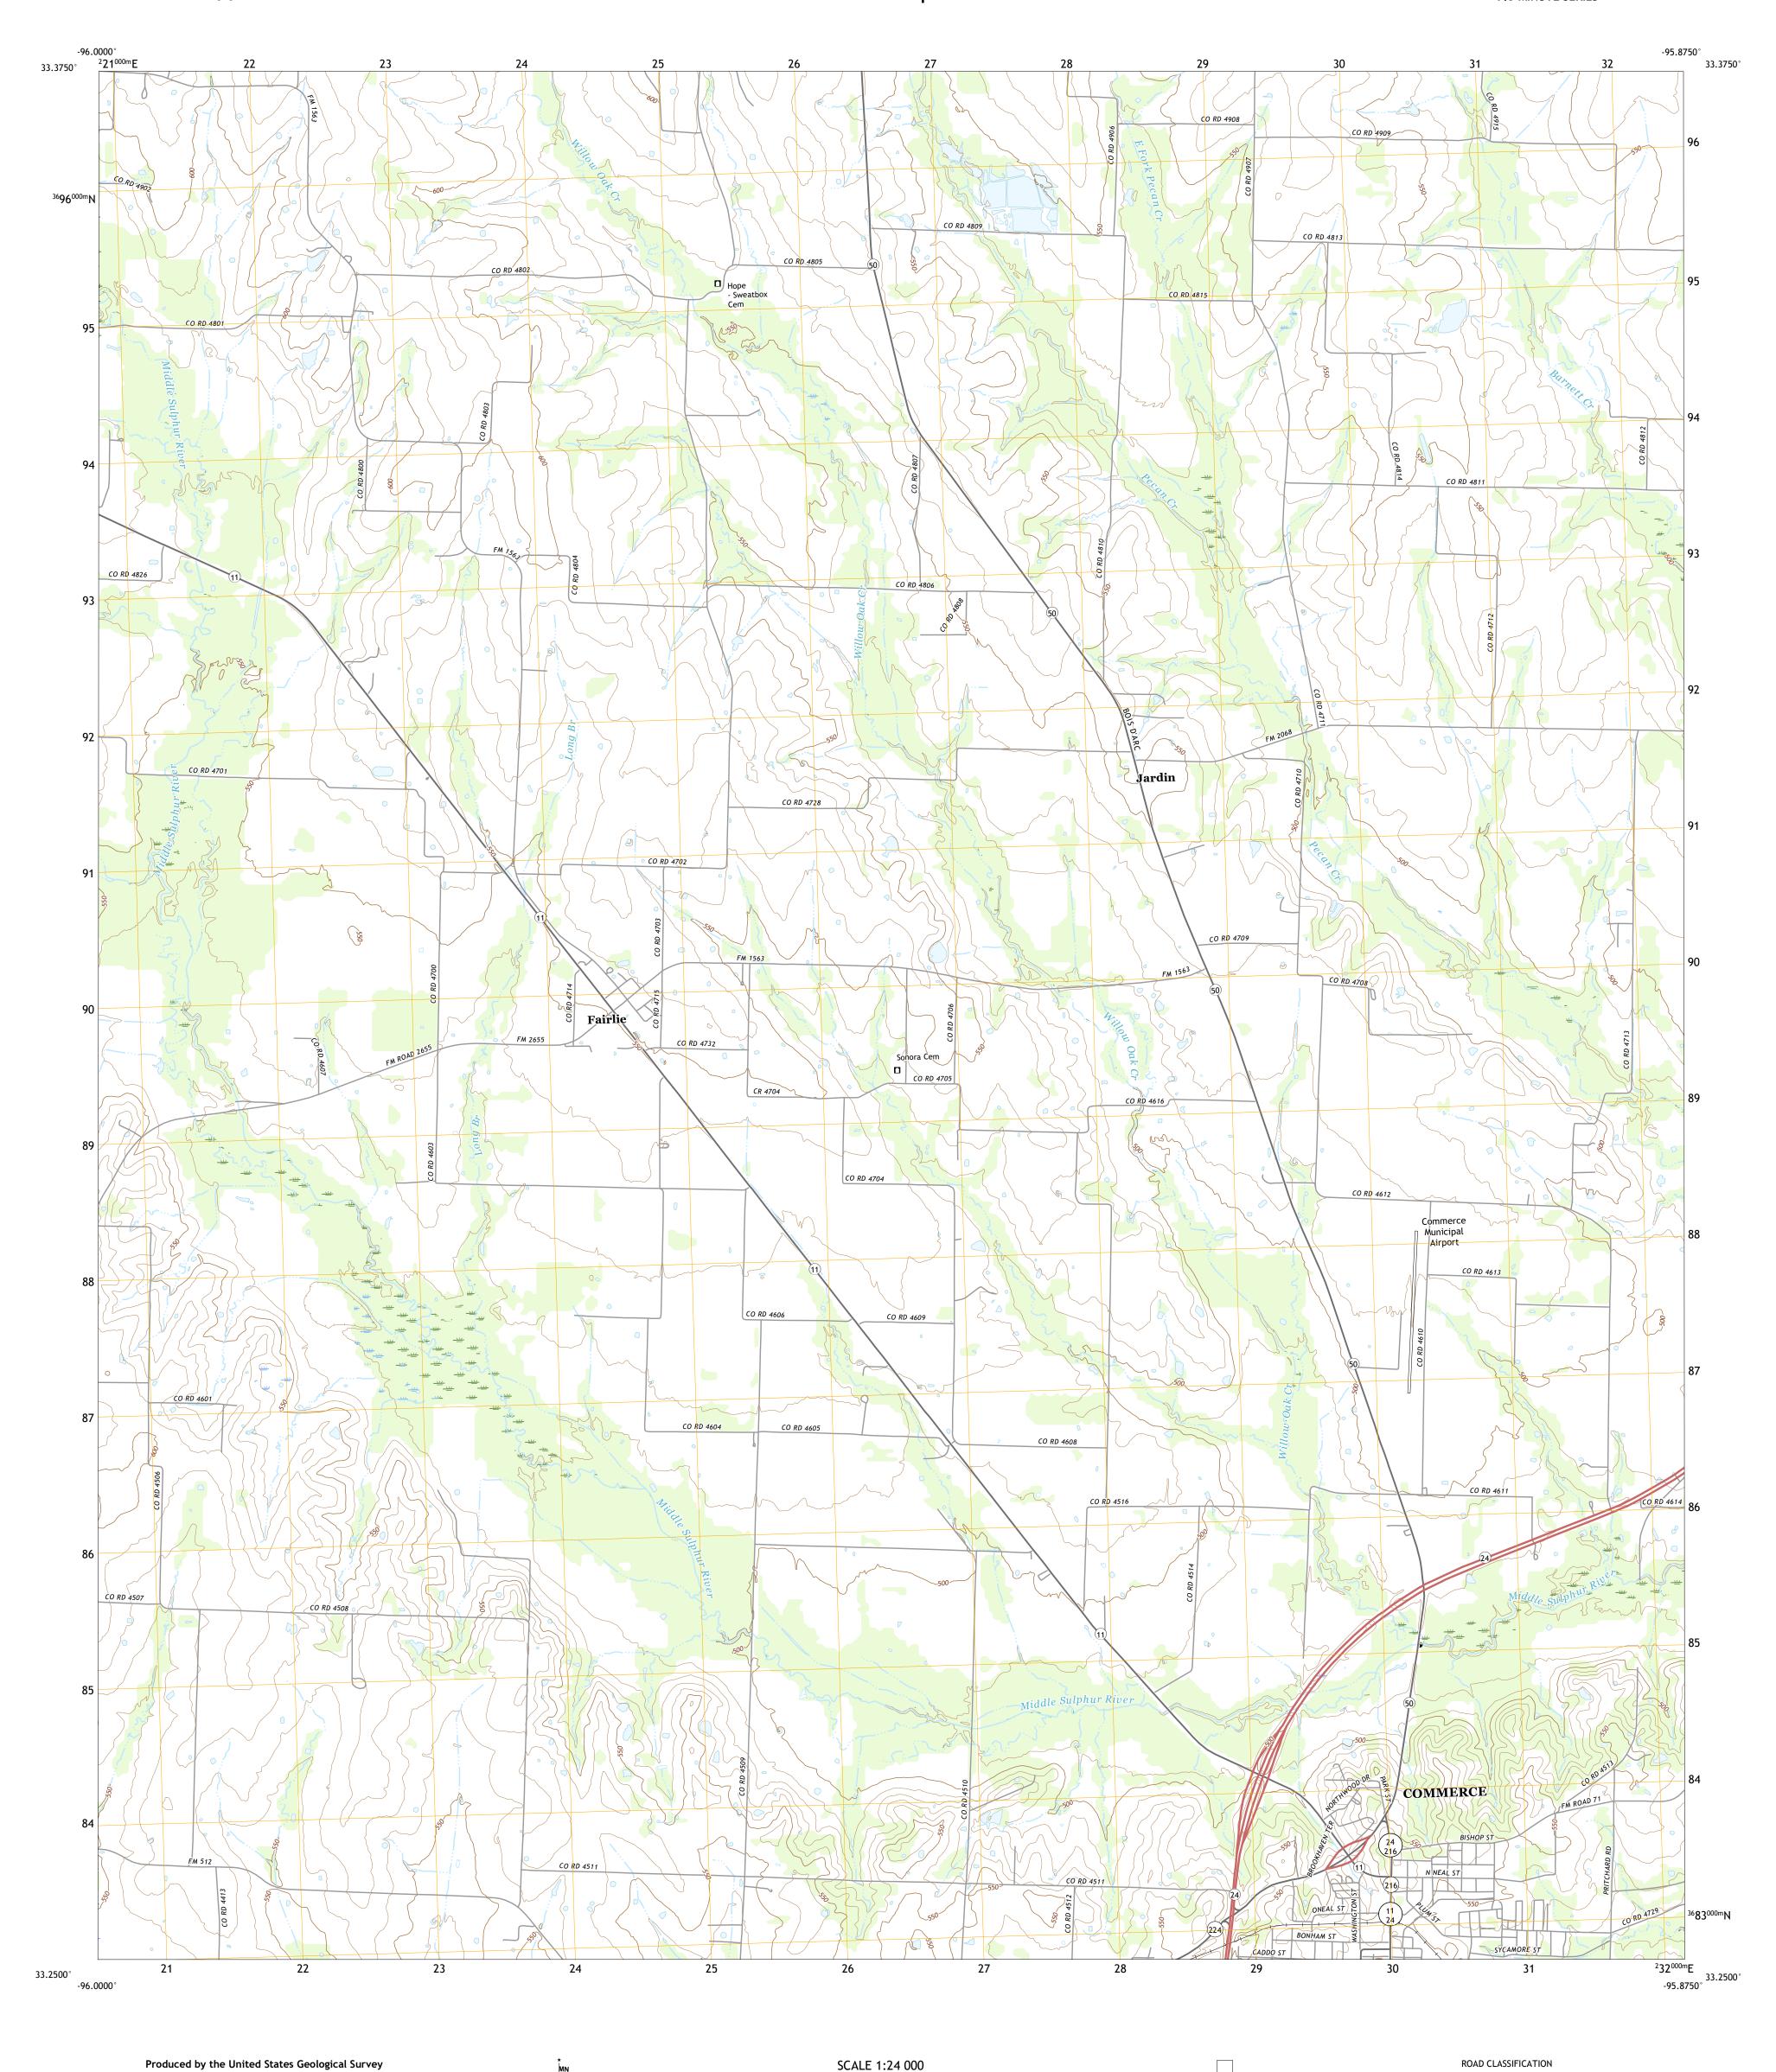

This map is not a legal document. Boundaries may be

entering private lands.

Hydrography.....

Imagery.... Roads..... Names.....

Boundaries...

QUADRANGLE LOCATION

Local Road

State Route