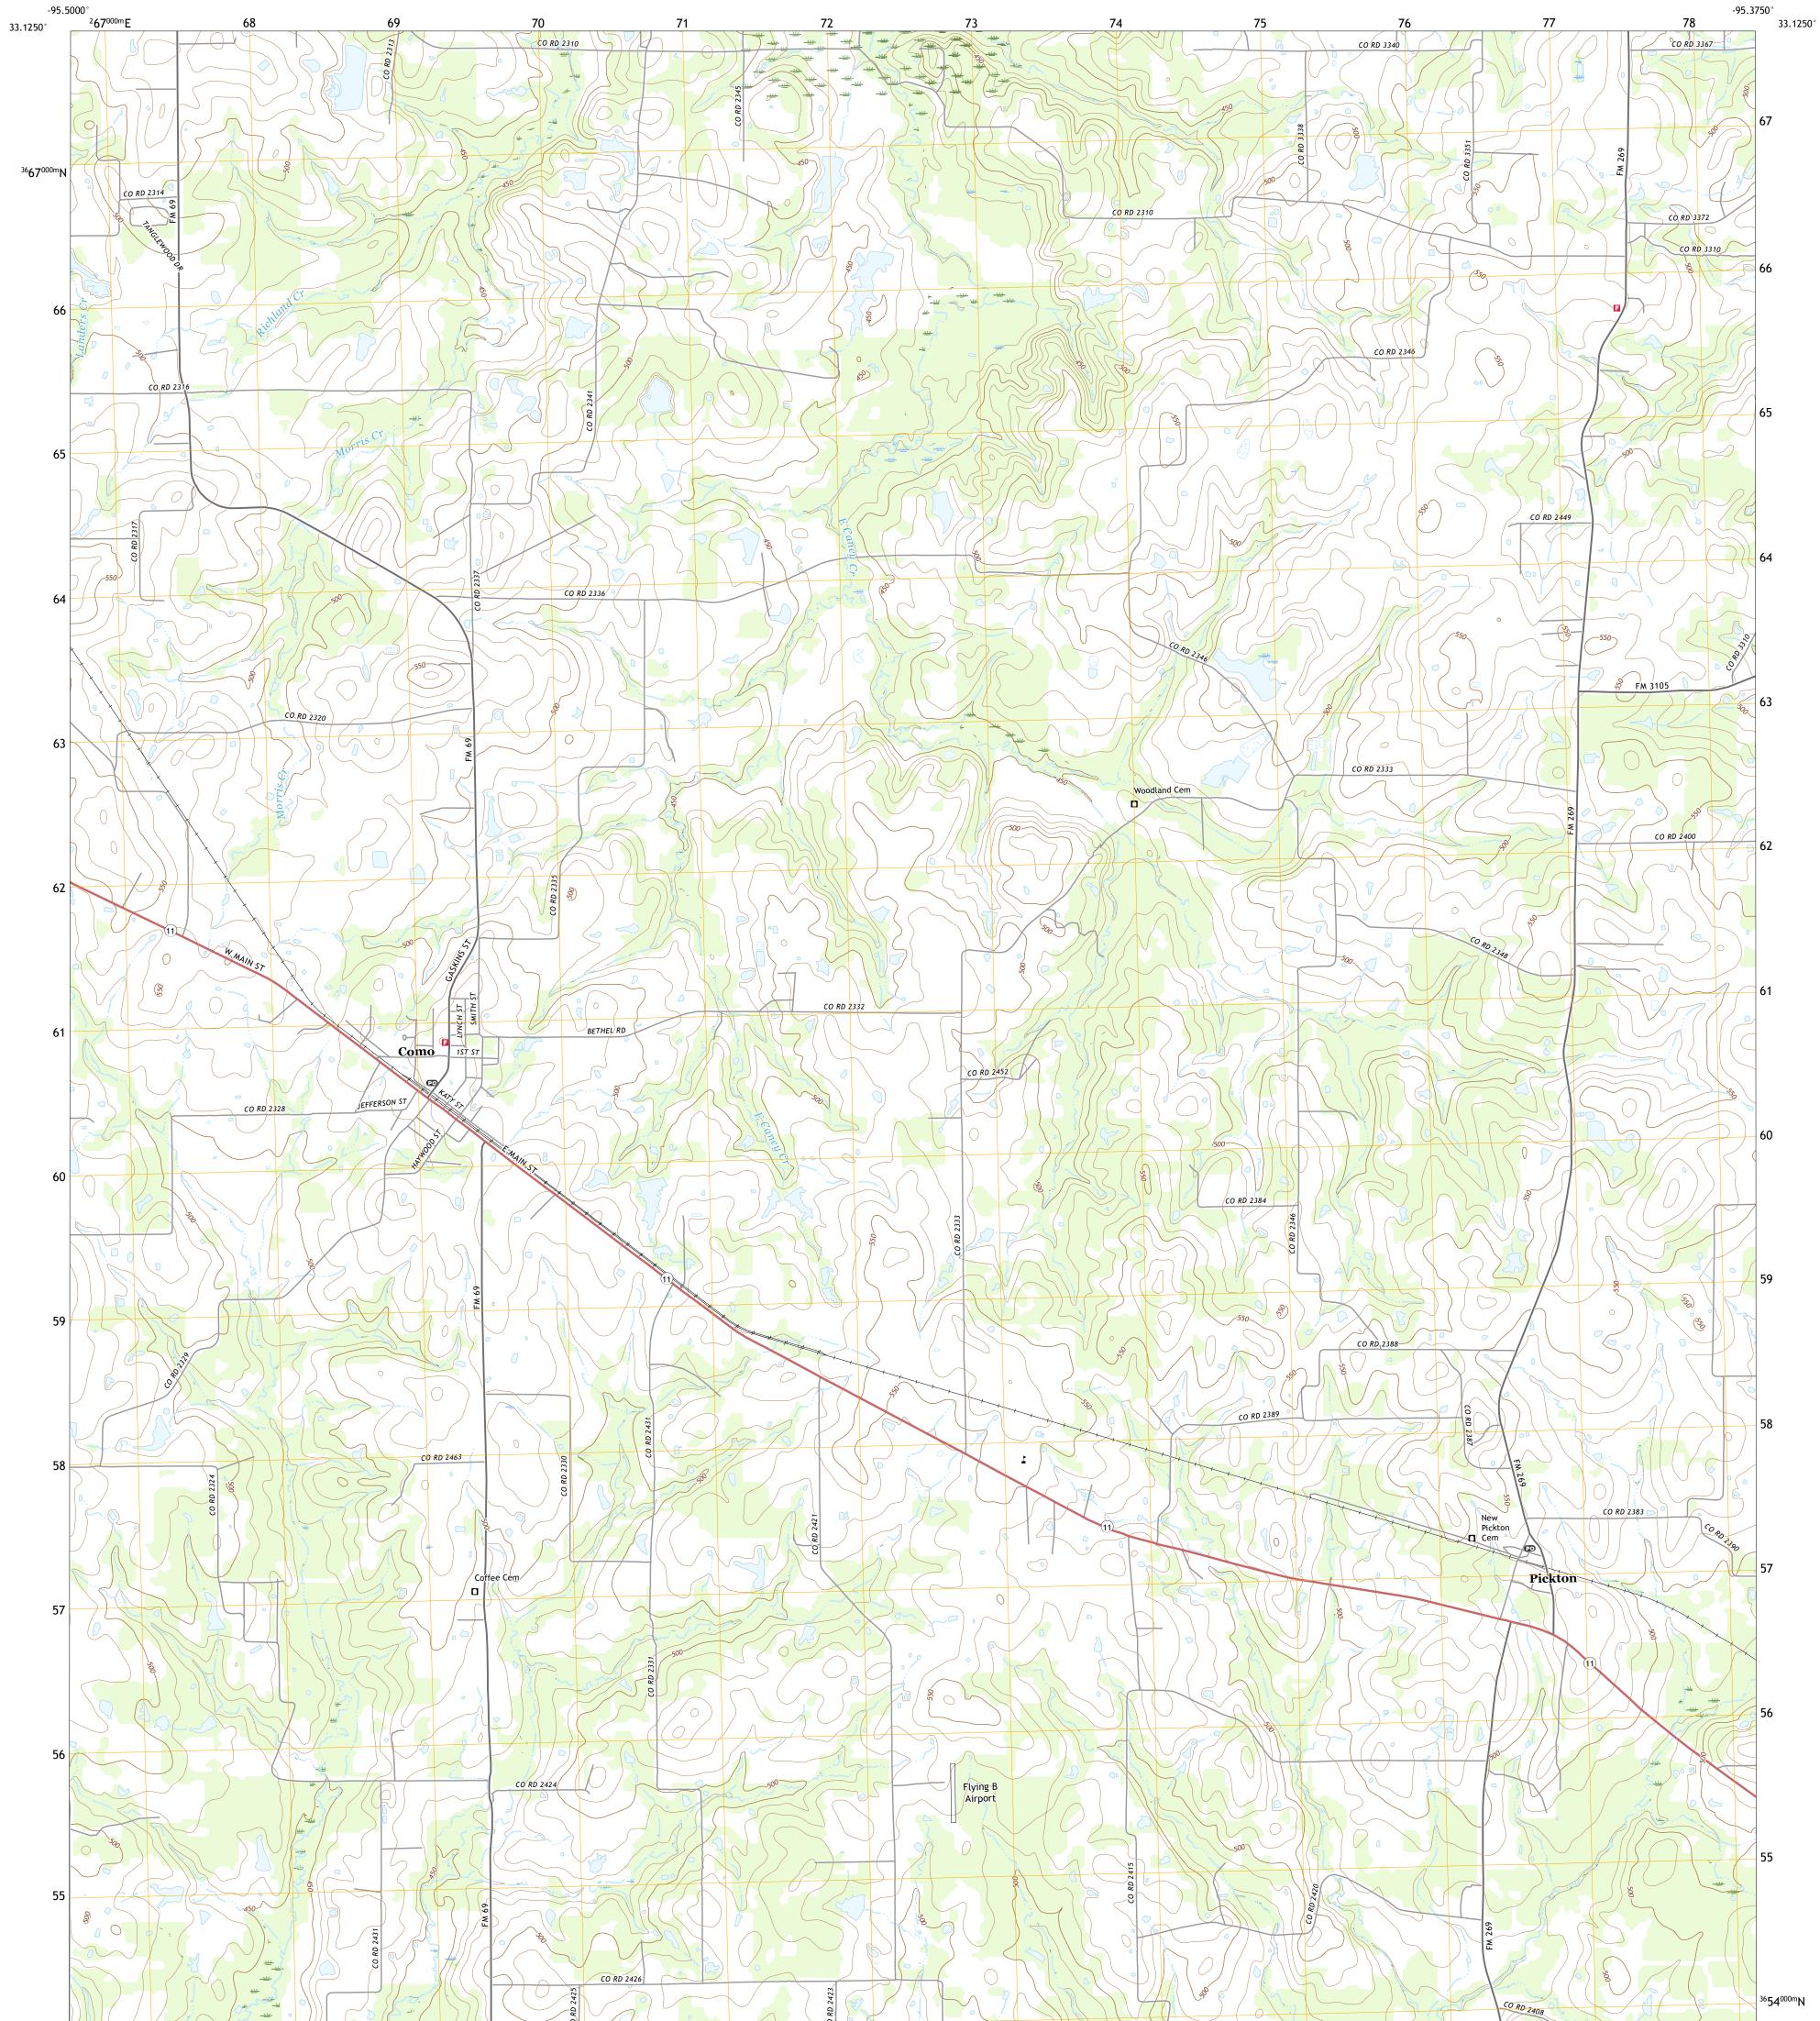

## U.S. DEPARTMENT OF THE INTERIOR U.S. GEOLOGICAL SURVEY

COMO QUADRANGLE TEXAS - HOPKINS COUNTY 7.5-MINUTE SERIES

Produced by the United States Geological Survey North American Datum of 1983 (NAD83) World Geodetic System of 1984 (WGS84). Projection and 1 000-meter grid:Universal Transverse Mercator, Zone 155 This map is not a legal document. Boundaries may be generalized for this map scale. Private lands within government reservations may not be shown. Obtain permission before entering private lands.

......NAIP, September 2016 - November 2016 U.S. Census Bureau, 2015 - 2018 ......GNIS, 1979 - 2018 ational Hydrography Dataset, 2003 - 2018 .....National Elevation Dataset, 2004 es; see metadata file 2016 - 2017 Imagery.... Roads..... Names..... .....National Hydrography Dataset, 2003 -.....National Elevation Dataset, ....Multiple sources; see metadata file 2016 -Hydrography..... Contours.... Boundaries... ..FWS National Wetlands Inventory 1979 - 2002 Wetlands...