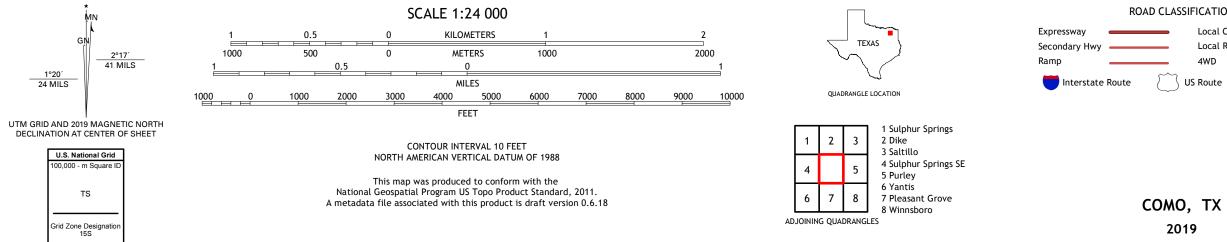

Datum of 1983 (NAD83) World Geodetic System of 1984 (WGS84). Projection and 1 000-meter grid:Universal Transverse Mercator, Zone 155 This map is not a legal document. Boundaries may be generalized for this map scale. Private lands within government reservations may not be shown. Obtain permission before entering private lands.

......NAIP, September 2016 - November 2016 U.S. Census Bureau, 2015 - 2018 ......GNIS, 1979 - 2018 ational Hydrography Dataset, 2003 - 2018 .....National Elevation Dataset, 2004 es; see metadata file 2016 - 2017 Imagery.... Roads..... Names..... .....National Hydrography Dataset, 2003 -.....National Elevation Dataset, ....Multiple sources; see metadata file 2016 -Hydrography..... Contours.... Boundaries... ..FWS National Wetlands Inventory 1979 - 2002 Wetlands...



ROAD CLASSIFICATION Local Connector Local Road 4WD US Route State Route