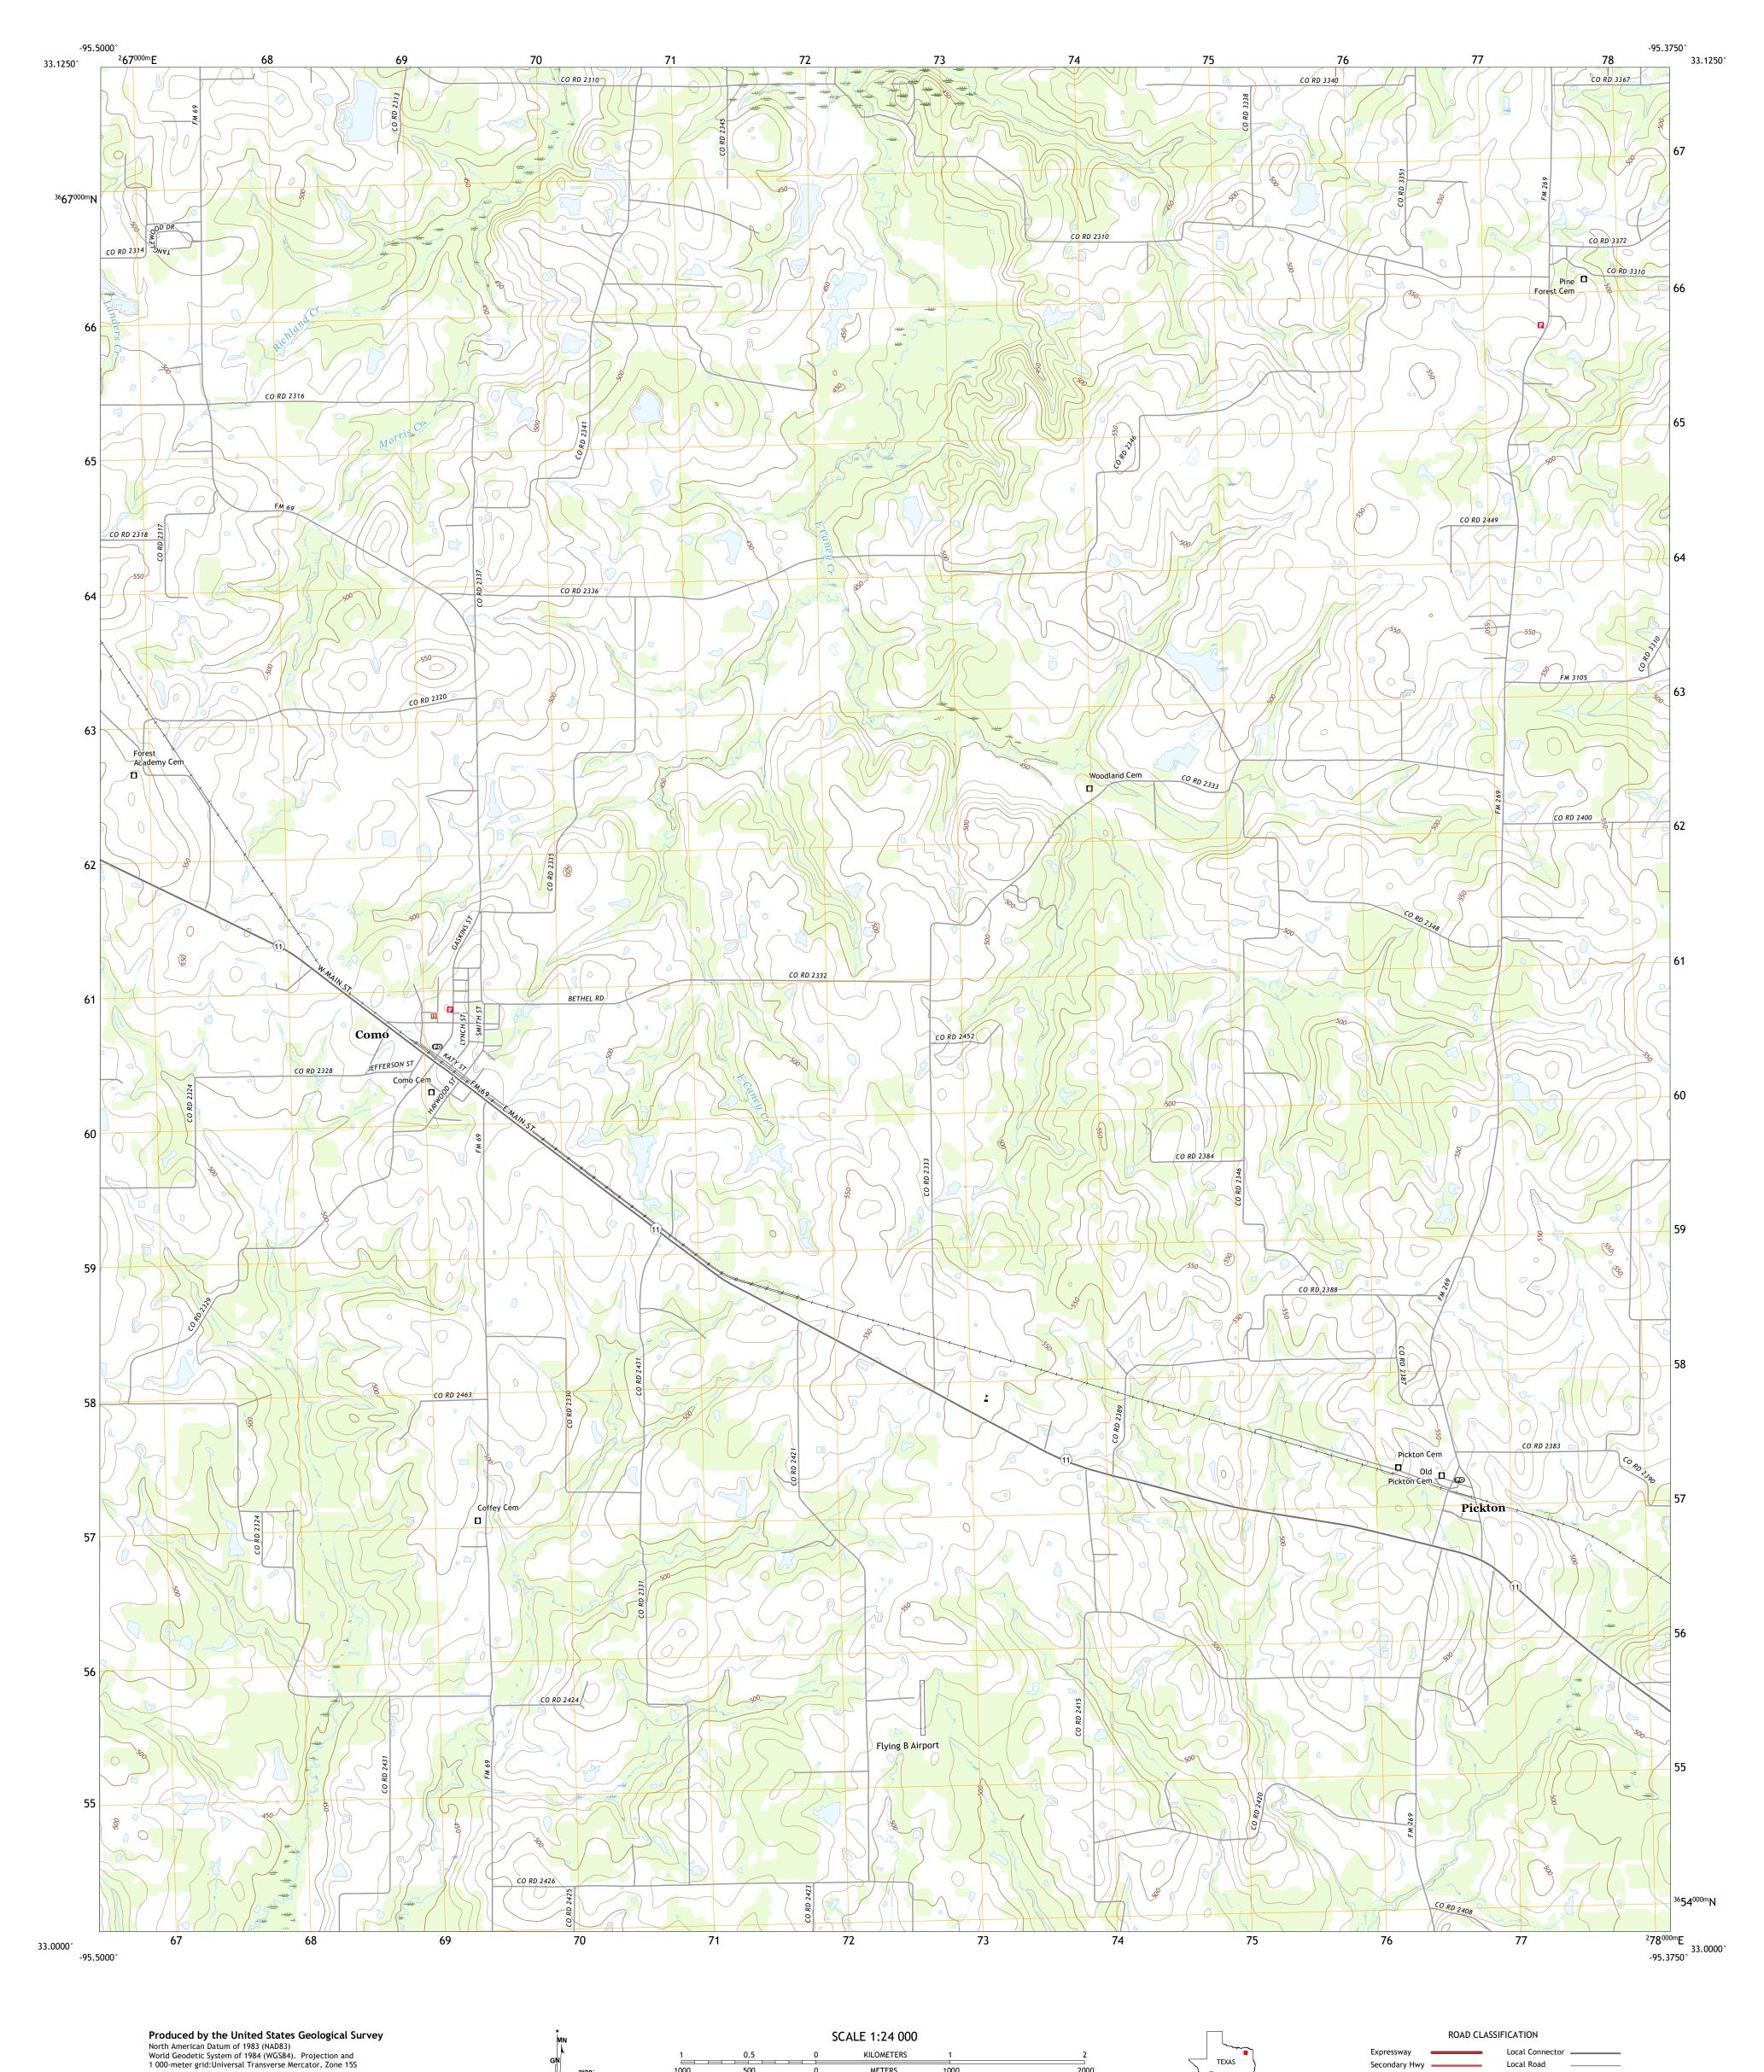

Imagery.... Roads..... Names.....

Boundaries....

Wetlands...

2000

QUADRANGLE LOCATION

ADJOINING QUADRANGLES

1 Sulphur Springs

4 Sulphur Springs SE 5 Purley 6 Yantis 7 Pleasant Grove 8 Winnsboro

2 Dike 3 Saltillo

Secondary Hwy

Interstate Route

Ramp

Local Connector —

State Route

Local Road

4WD