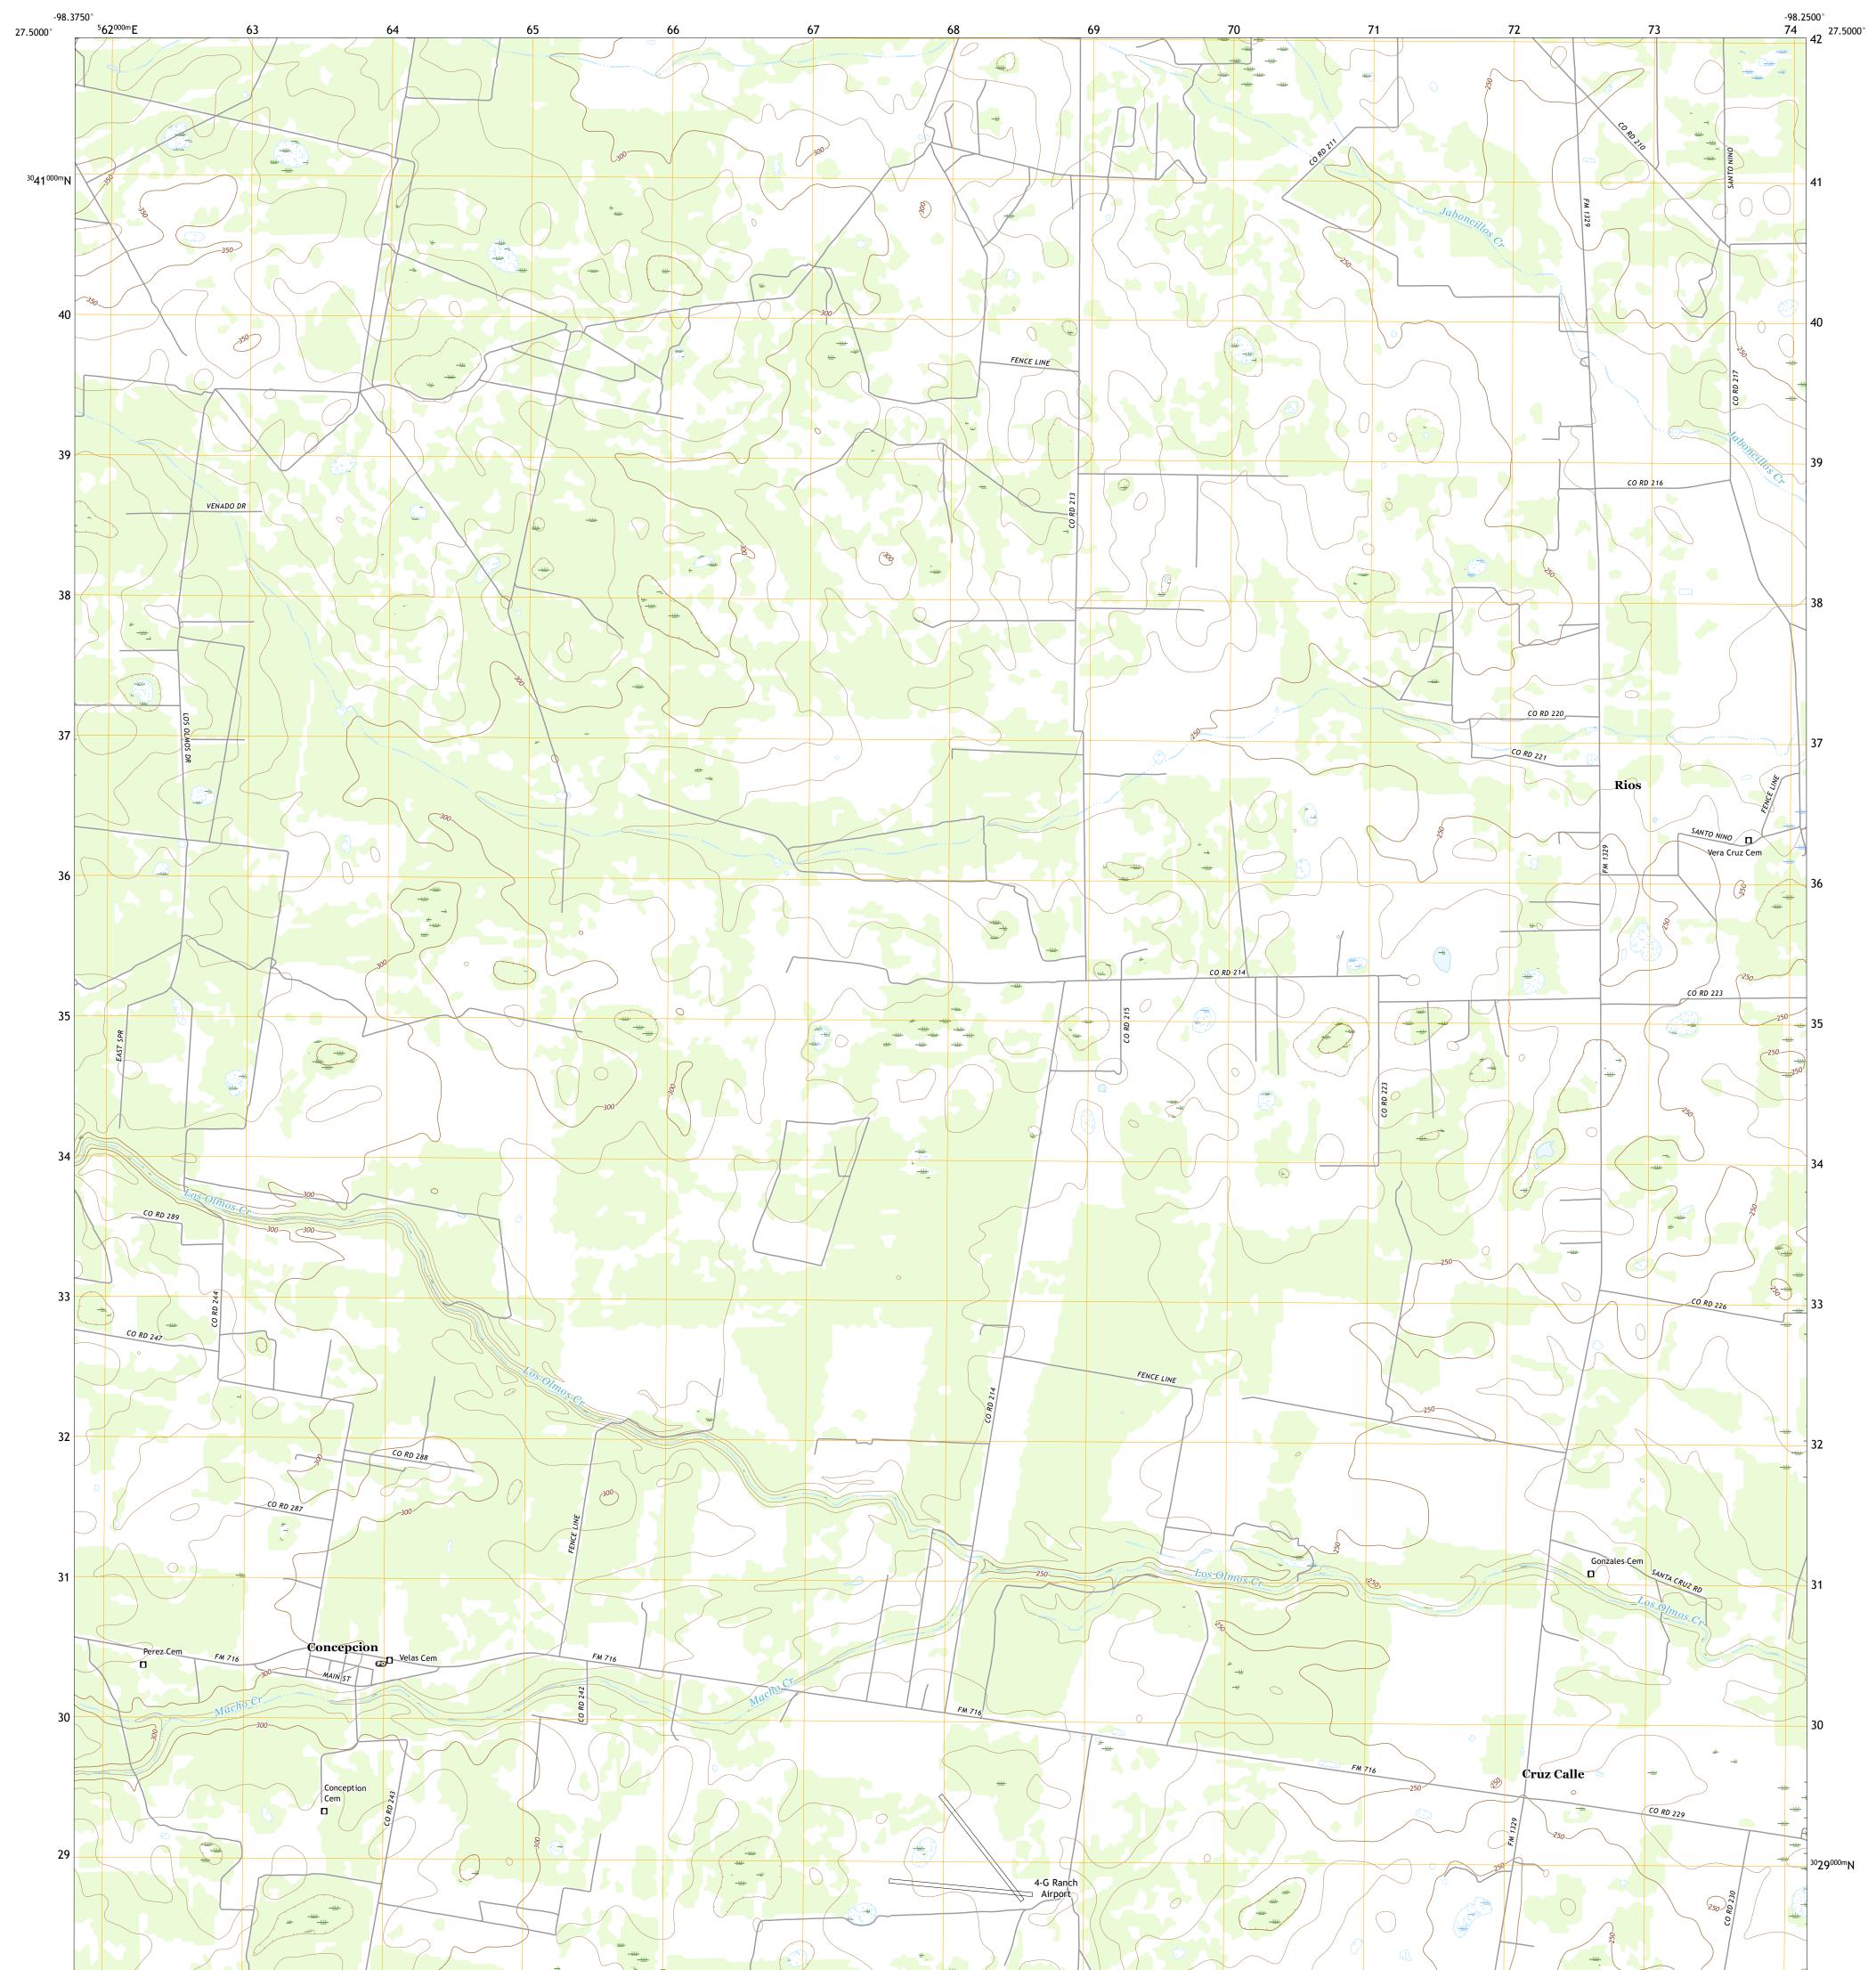

## U.S. DEPARTMENT OF THE INTERIOR U.S. GEOLOGICAL SURVEY

Produced by the United States Geological Survey North American Datum of 1983 (NAD83) World Geodetic System of 1984 (WGS84). Projection and 1 000-meter grid:Universal Transverse Mercator, Zone 14R This map is not a legal document. Boundaries may be generalized for this map scale. Private lands within government reservations may not be shown. Obtain permission before entering private lands.

Imagery... Roads..... Names..... ......NAIP, July 2016 - December 2016 U.S. Census Bureau, 2015 .....GNIS, 1979 - 2018 Hydrography...... Contours..... .....National Hydrography Dataset, 2003 - 2018 .....National Elevation Dataset, 2008 ....Multiple sources; see metadata file 2016 - 2017 Boundaries... Wetlands... ..FWS National Wetlands Inventory 1981 - 1983

## NSN. 7643016395627 NGA REF NO. US GS X 24 K 9801

\_\_\_\_