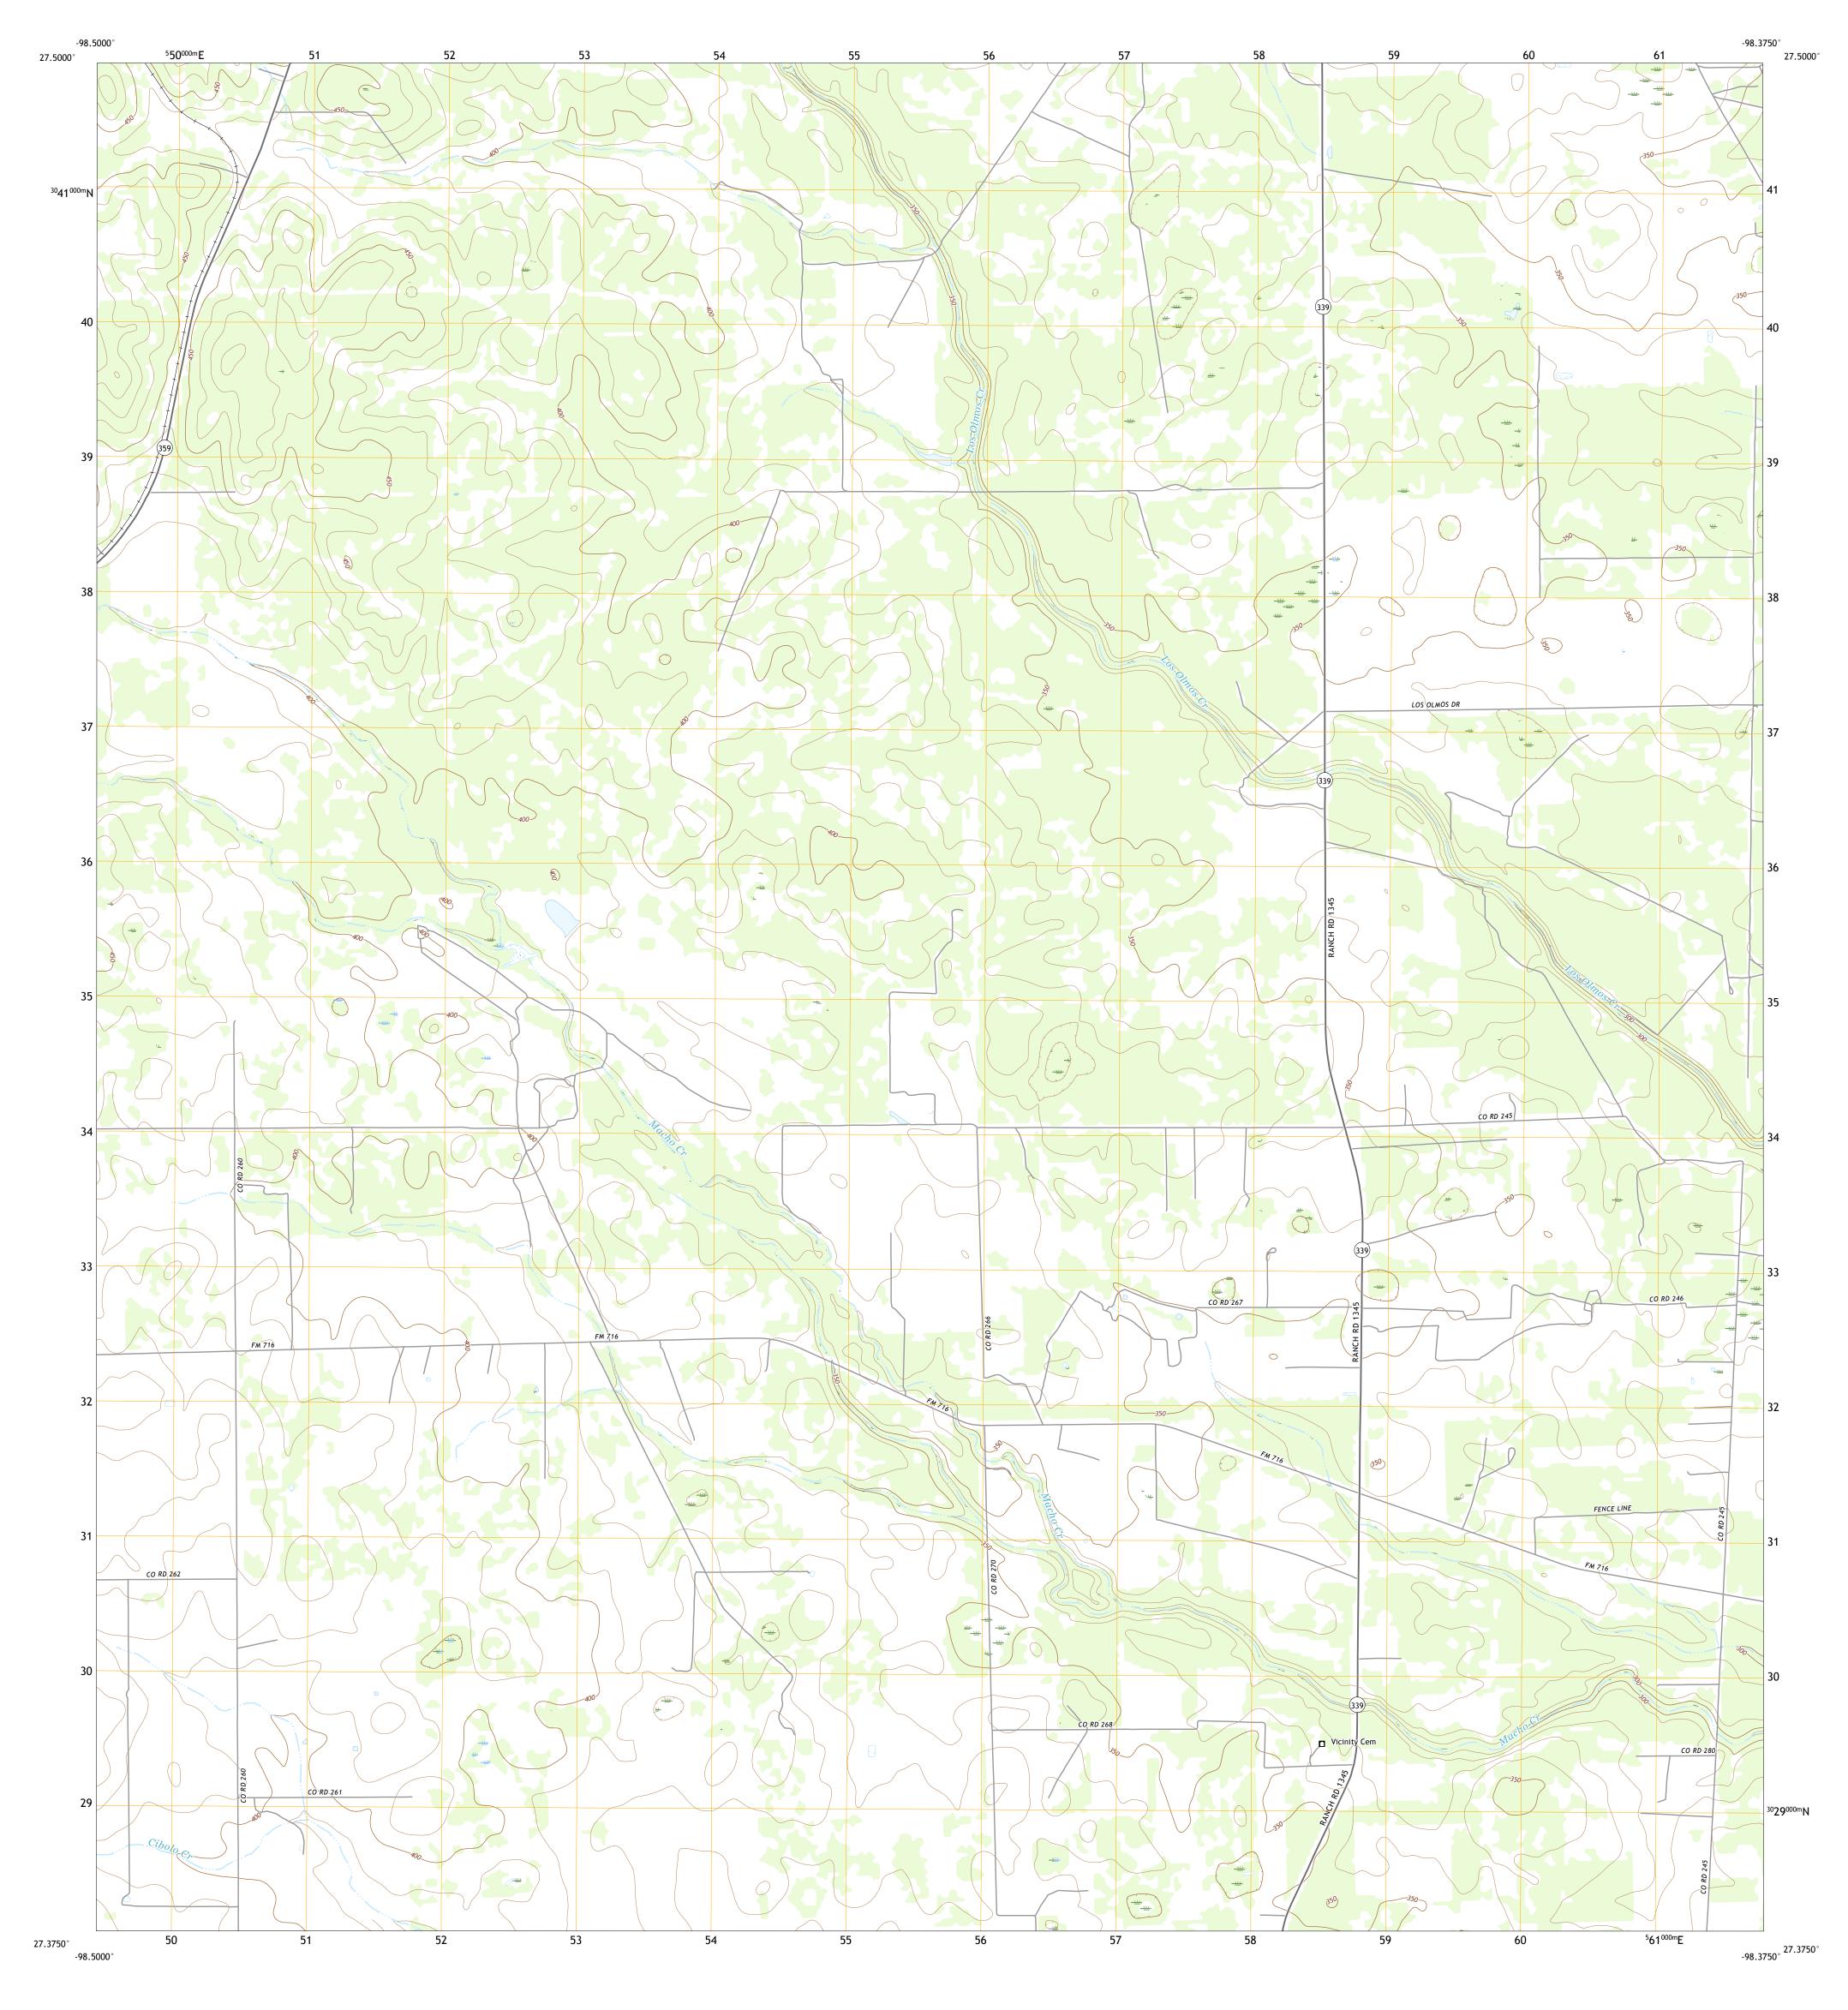

North American Datum of 1983 (NAD83) World Geodetic System of 1984 (WGS84). Projection and 1 000-meter grid:Universal Transverse Mercator, Zone 14R This map is not a legal document. Boundaries may be generalized for this map scale. Private lands within government reservations may not be shown. Obtain permission before entering private lands. Imagery.... Roads..... Names..... Hydrography..... Contours.... Boundaries....