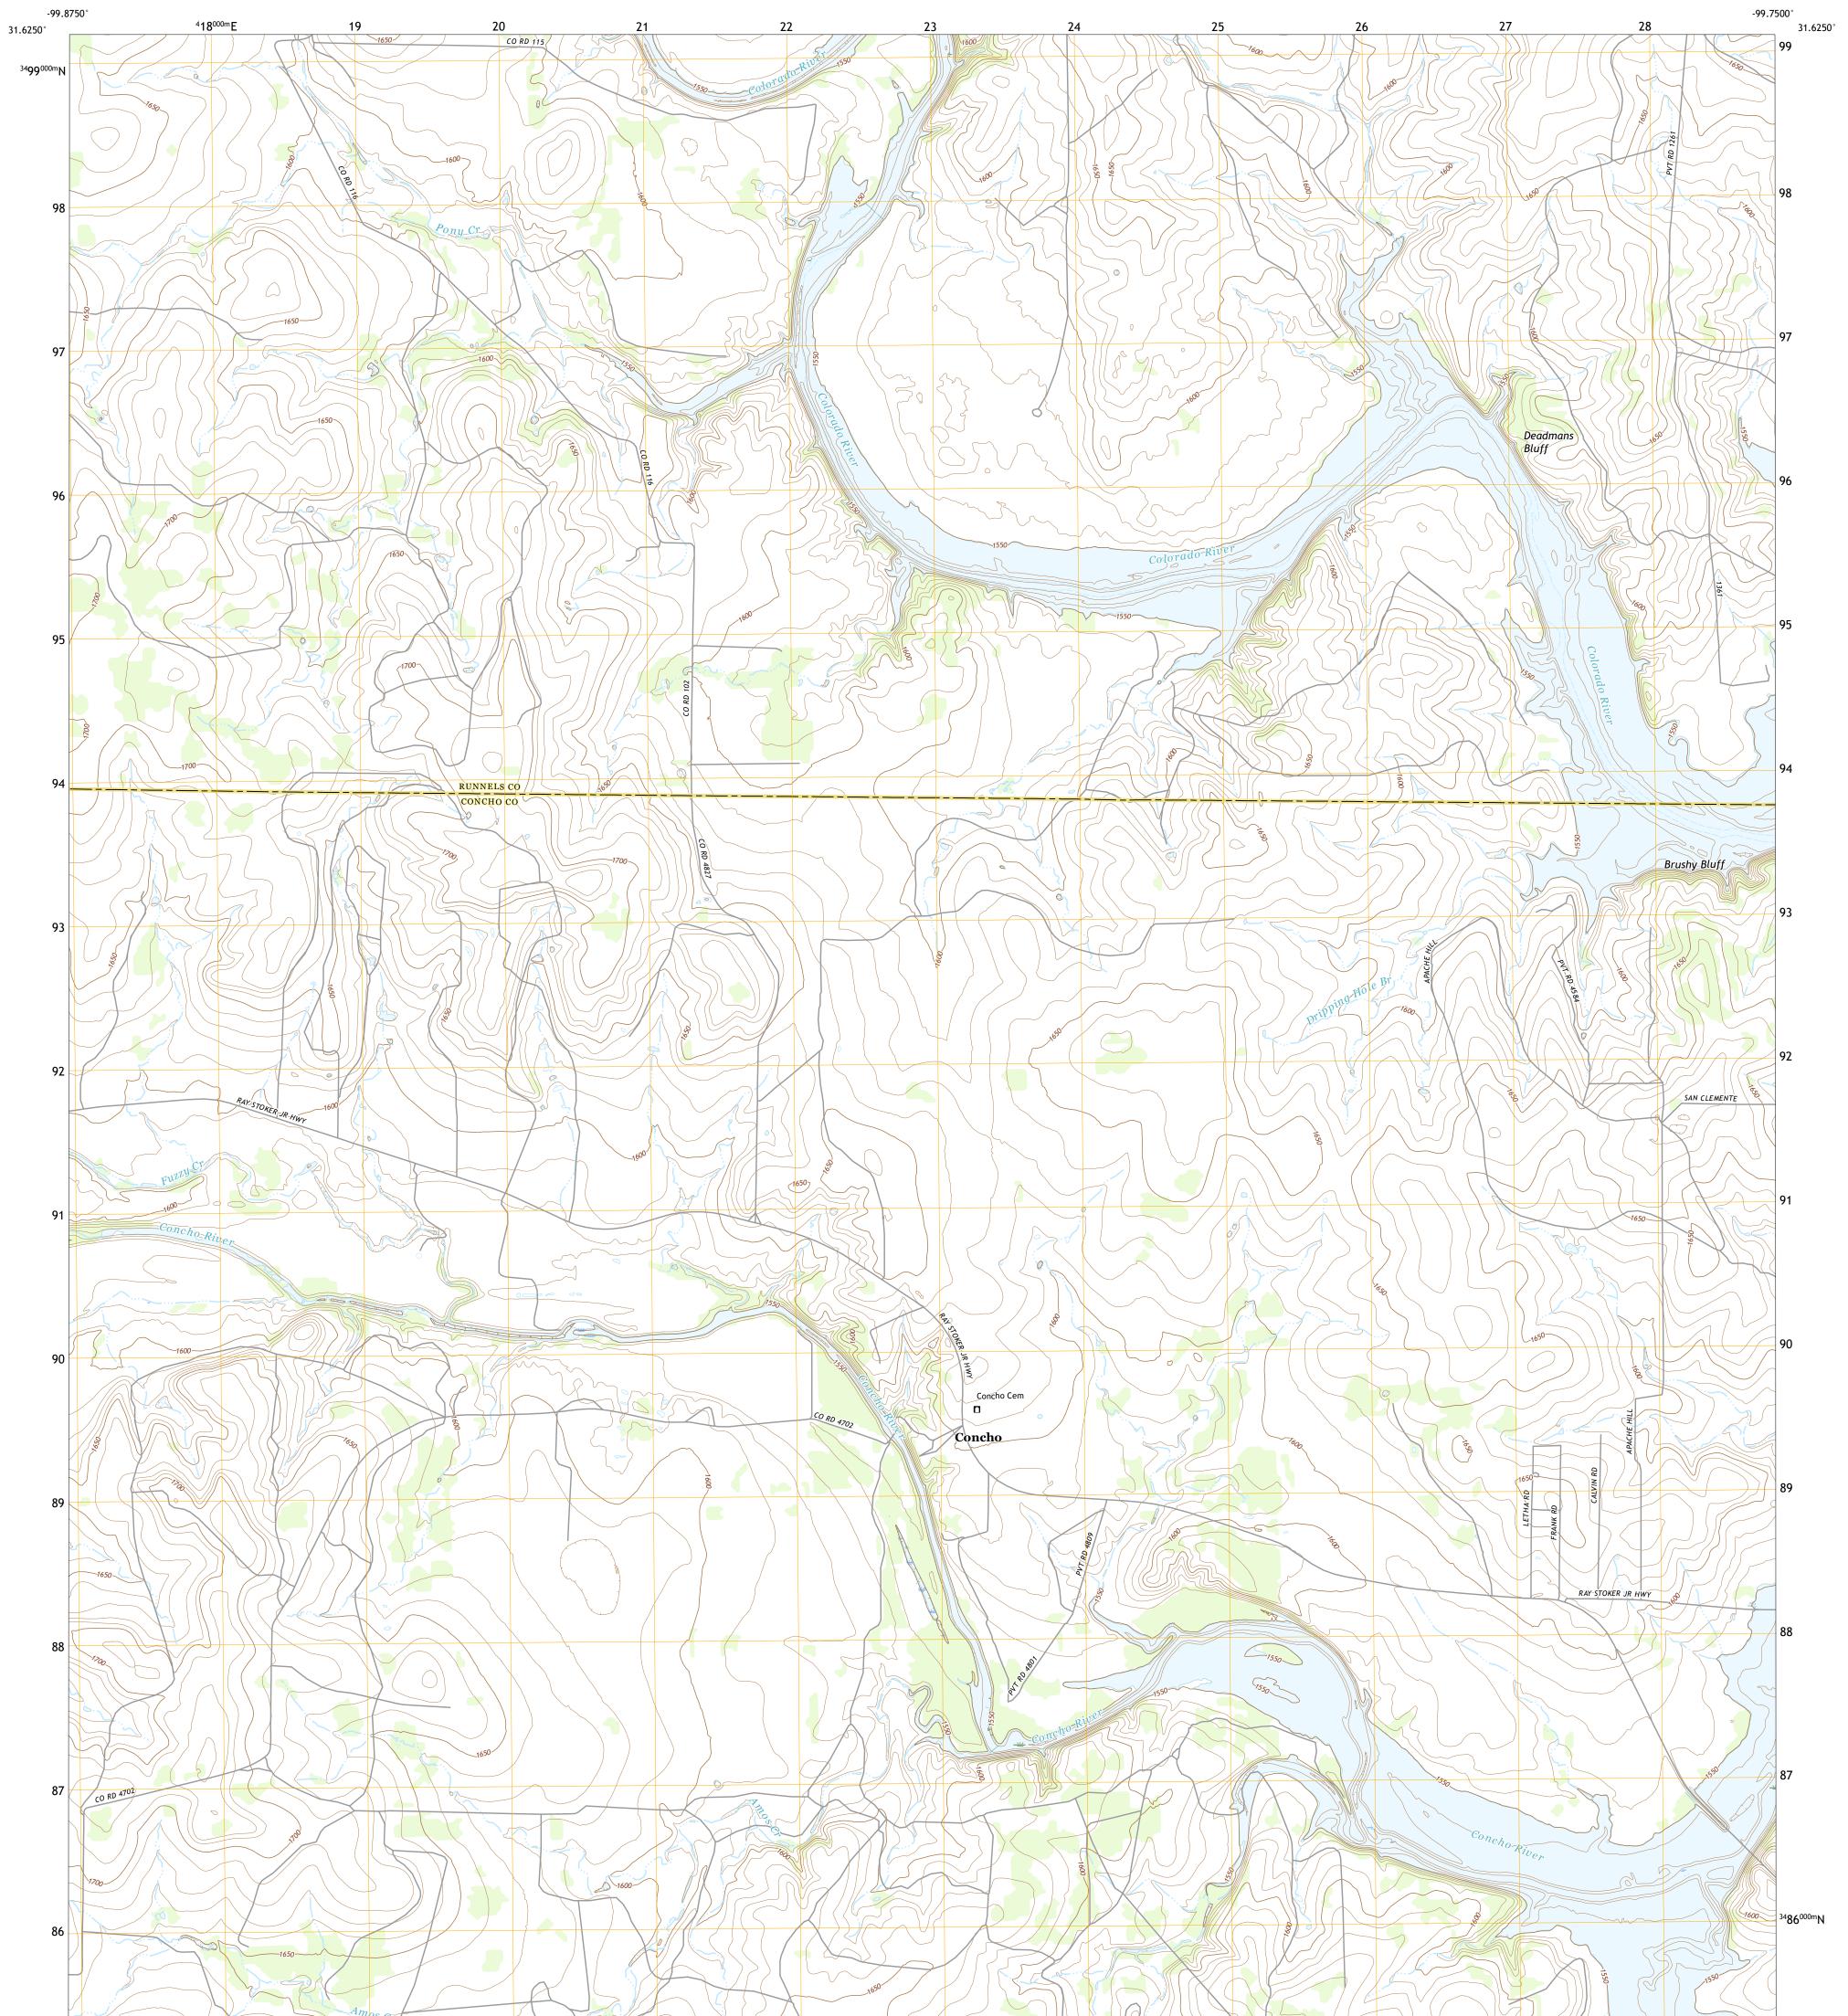

## U.S. DEPARTMENT OF THE INTERIOR U.S. GEOLOGICAL SURVEY

CONCHO QUADRANGLE TEXAS 7.5-MINUTE SERIES

**Produced by the United States Geological Survey** North American Datum of 1983 (NAD83) World Geodetic System of 1984 (WGS84). Projection and 1 000-meter grid:Universal Transverse Mercator, Zone 14R This map is not a legal document. Boundaries may be generalized for this map scale. Private lands within government reservations may not be shown. Obtain permission before entering private lands.