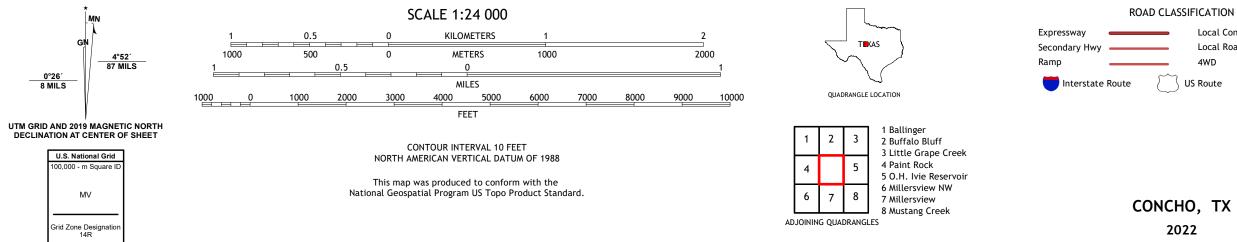

## U.S. DEPARTMENT OF THE INTERIOR U.S. GEOLOGICAL SURVEY

CONCHO QUADRANGLE TEXAS 7.5-MINUTE SERIES

**Produced by the United States Geological Survey** North American Datum of 1983 (NAD83) World Geodetic System of 1984 (WGS84). Projection and 1 000-meter grid:Universal Transverse Mercator, Zone 14R This map is not a legal document. Boundaries may be generalized for this map scale. Private lands within government reservations may not be shown. Obtain permission before entering private lands.