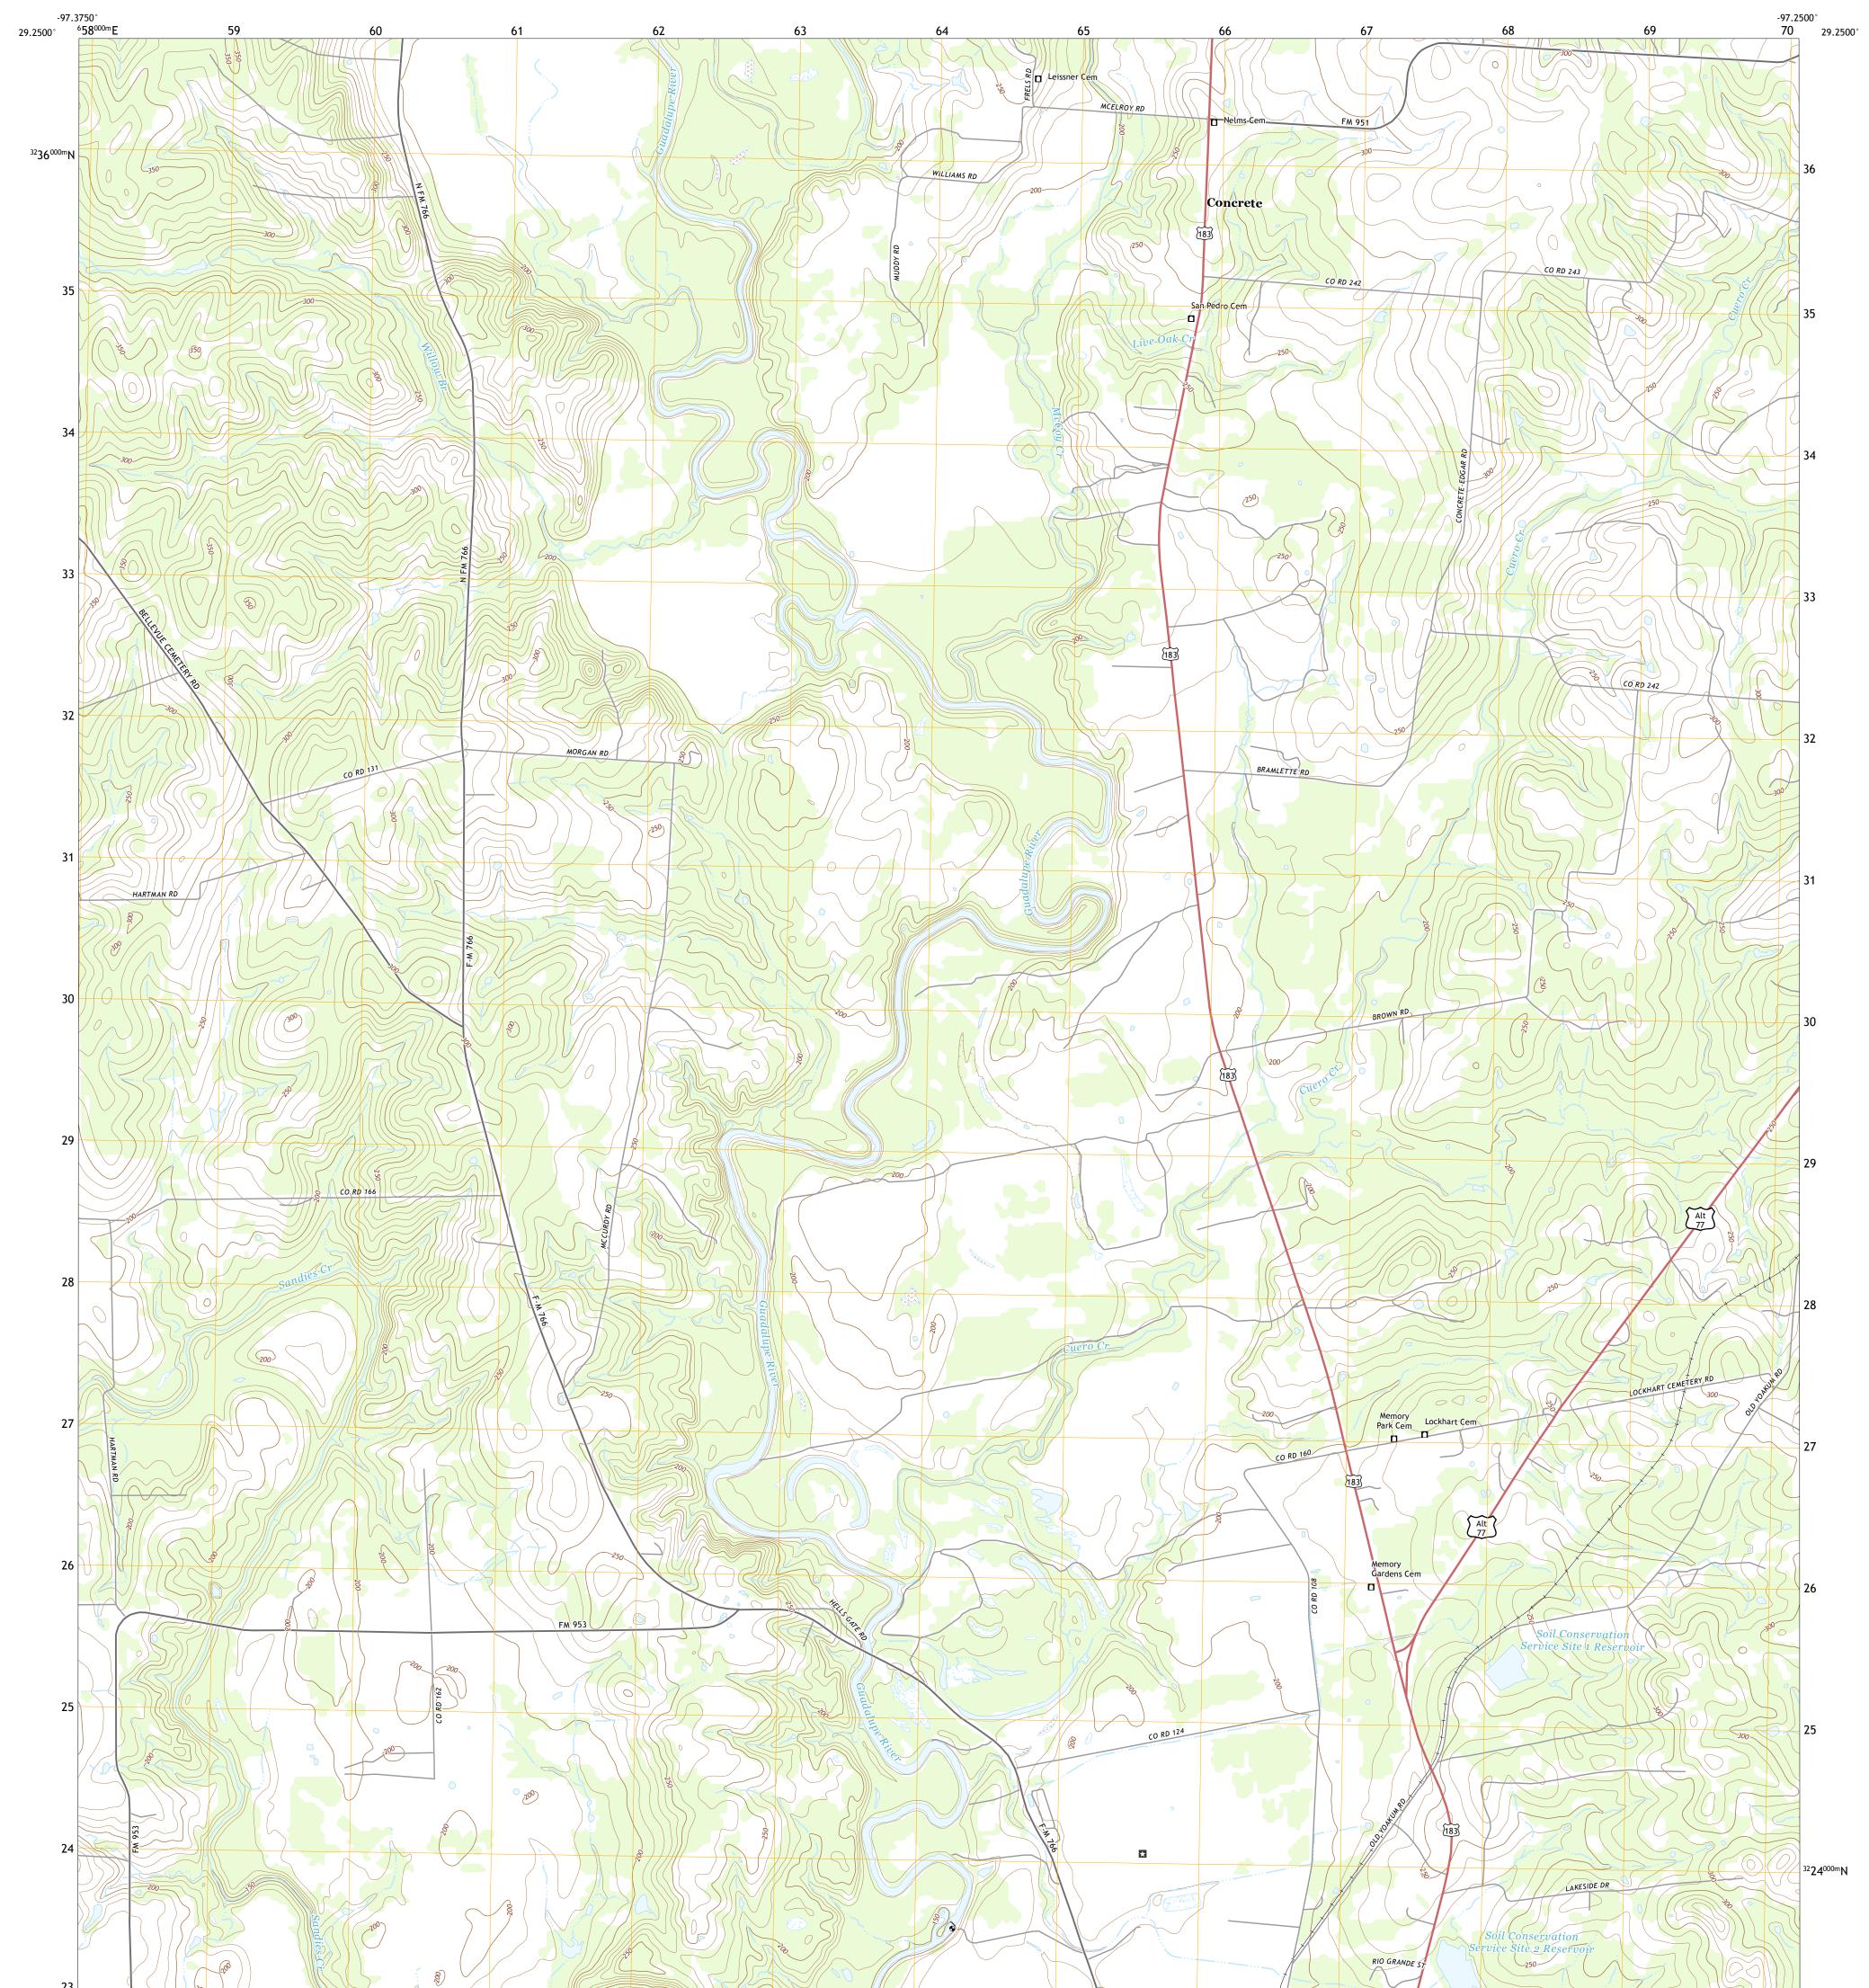

## U.S. DEPARTMENT OF THE INTERIOR U.S. GEOLOGICAL SURVEY

Produced by the United States Geological Survey North American Datum of 1983 (NAD83) World Geodetic System of 1984 (WGS84). Projection and 1 000-meter grid:Universal Transverse Mercator, Zone 14R This map is not a legal document. Boundaries may be generalized for this map scale. Private lands within government reservations may not be shown. Obtain permission before entering private lands.

.....NAIP, September 2016 - November 2016 U.S. Census Bureau, 2015 ......GNIS, 1979 - 2018 .....National Hydrography Dataset, 2003 .....National Elevation Dataset, 2004 .....Aultiple sources; see metadata file 2016 - 2017 Imagery.... Roads..... Names..... Hydrography...... Contours..... Boundaries... ..FWS National Wetlands Inventory Not Available Wetlands...