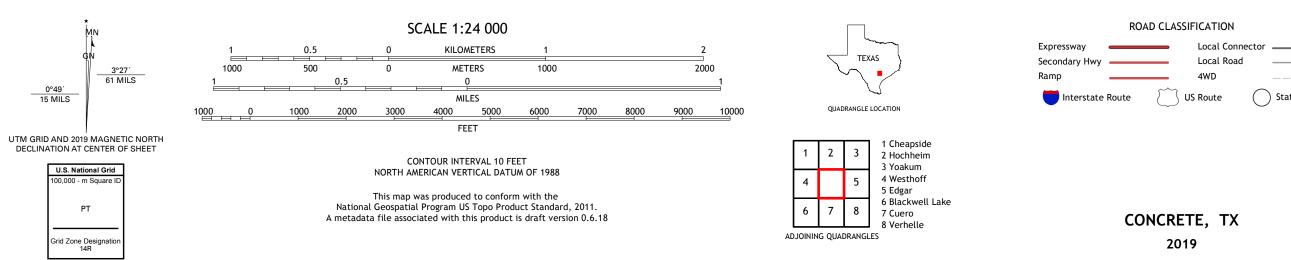

## U.S. DEPARTMENT OF THE INTERIOR U.S. GEOLOGICAL SURVEY

Produced by the United States Geological Survey North American Datum of 1983 (NAD83) World Geodetic System of 1984 (WGS84). Projection and 1 000-meter grid:Universal Transverse Mercator, Zone 14R This map is not a legal document. Boundaries may be generalized for this map scale. Private lands within government reservations may not be shown. Obtain permission before entering private lands.

NSN. 7643016395632 NGA REF NO. US GS X 24 K 98 24

\_

State Route