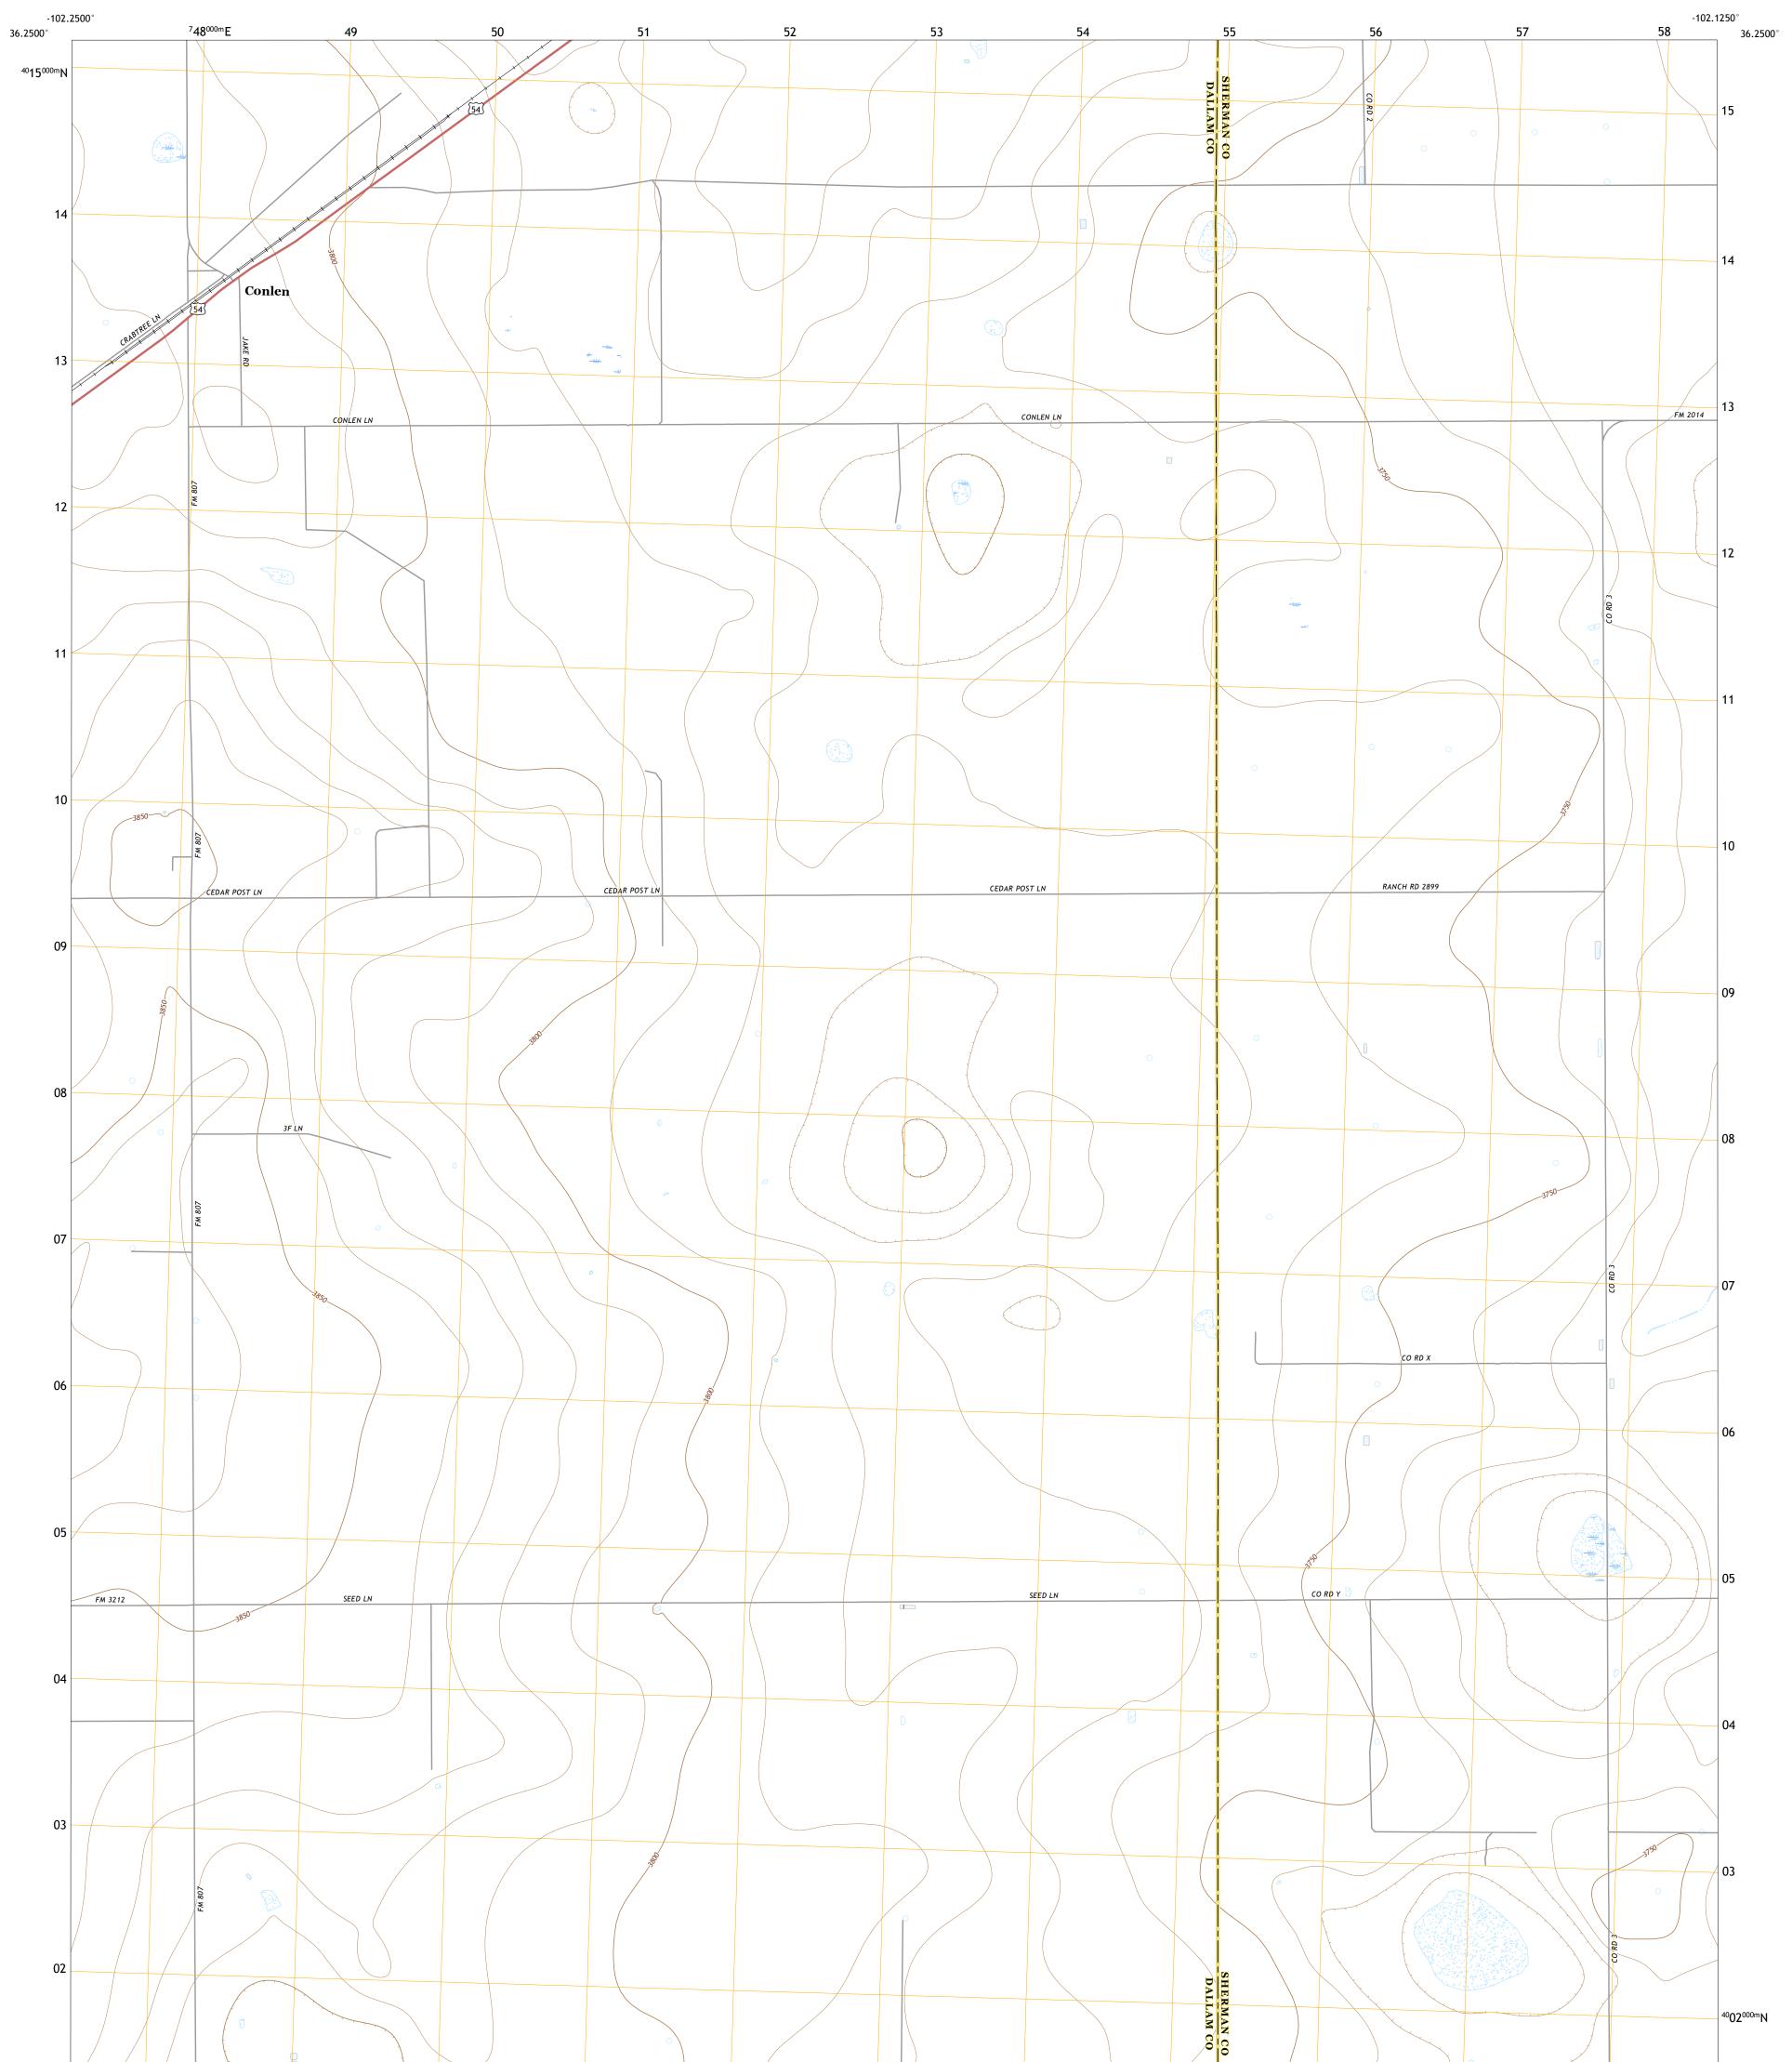

## The National Map US Topo

Produced by the United States Geological Survey North American Datum of 1983 (NAD83) World Geodetic System of 1984 (WGS84). Projection and 1 000-meter grid:Universal Transverse Mercator, Zone 13S This map is not a legal document. Boundaries may be generalized for this map scale. Private lands within government reservations may not be shown. Obtain permission before entering private lands.

.....NAIP, August 2016 - November 2016 ......U.S. Census Bureau, 2015 - 2018 ......GNIS, 1979 .......National Hydrography Dataset, 2004 - 2018 .....National Elevation Dataset, 2002 .....Multiple sources; see metadata file 2016 - 2017 Imagery.... Roads..... Names..... Hydrography..... Contours.... Boundaries..... Wetlands... ..FWS National Wetlands Inventory 2003 - 2005