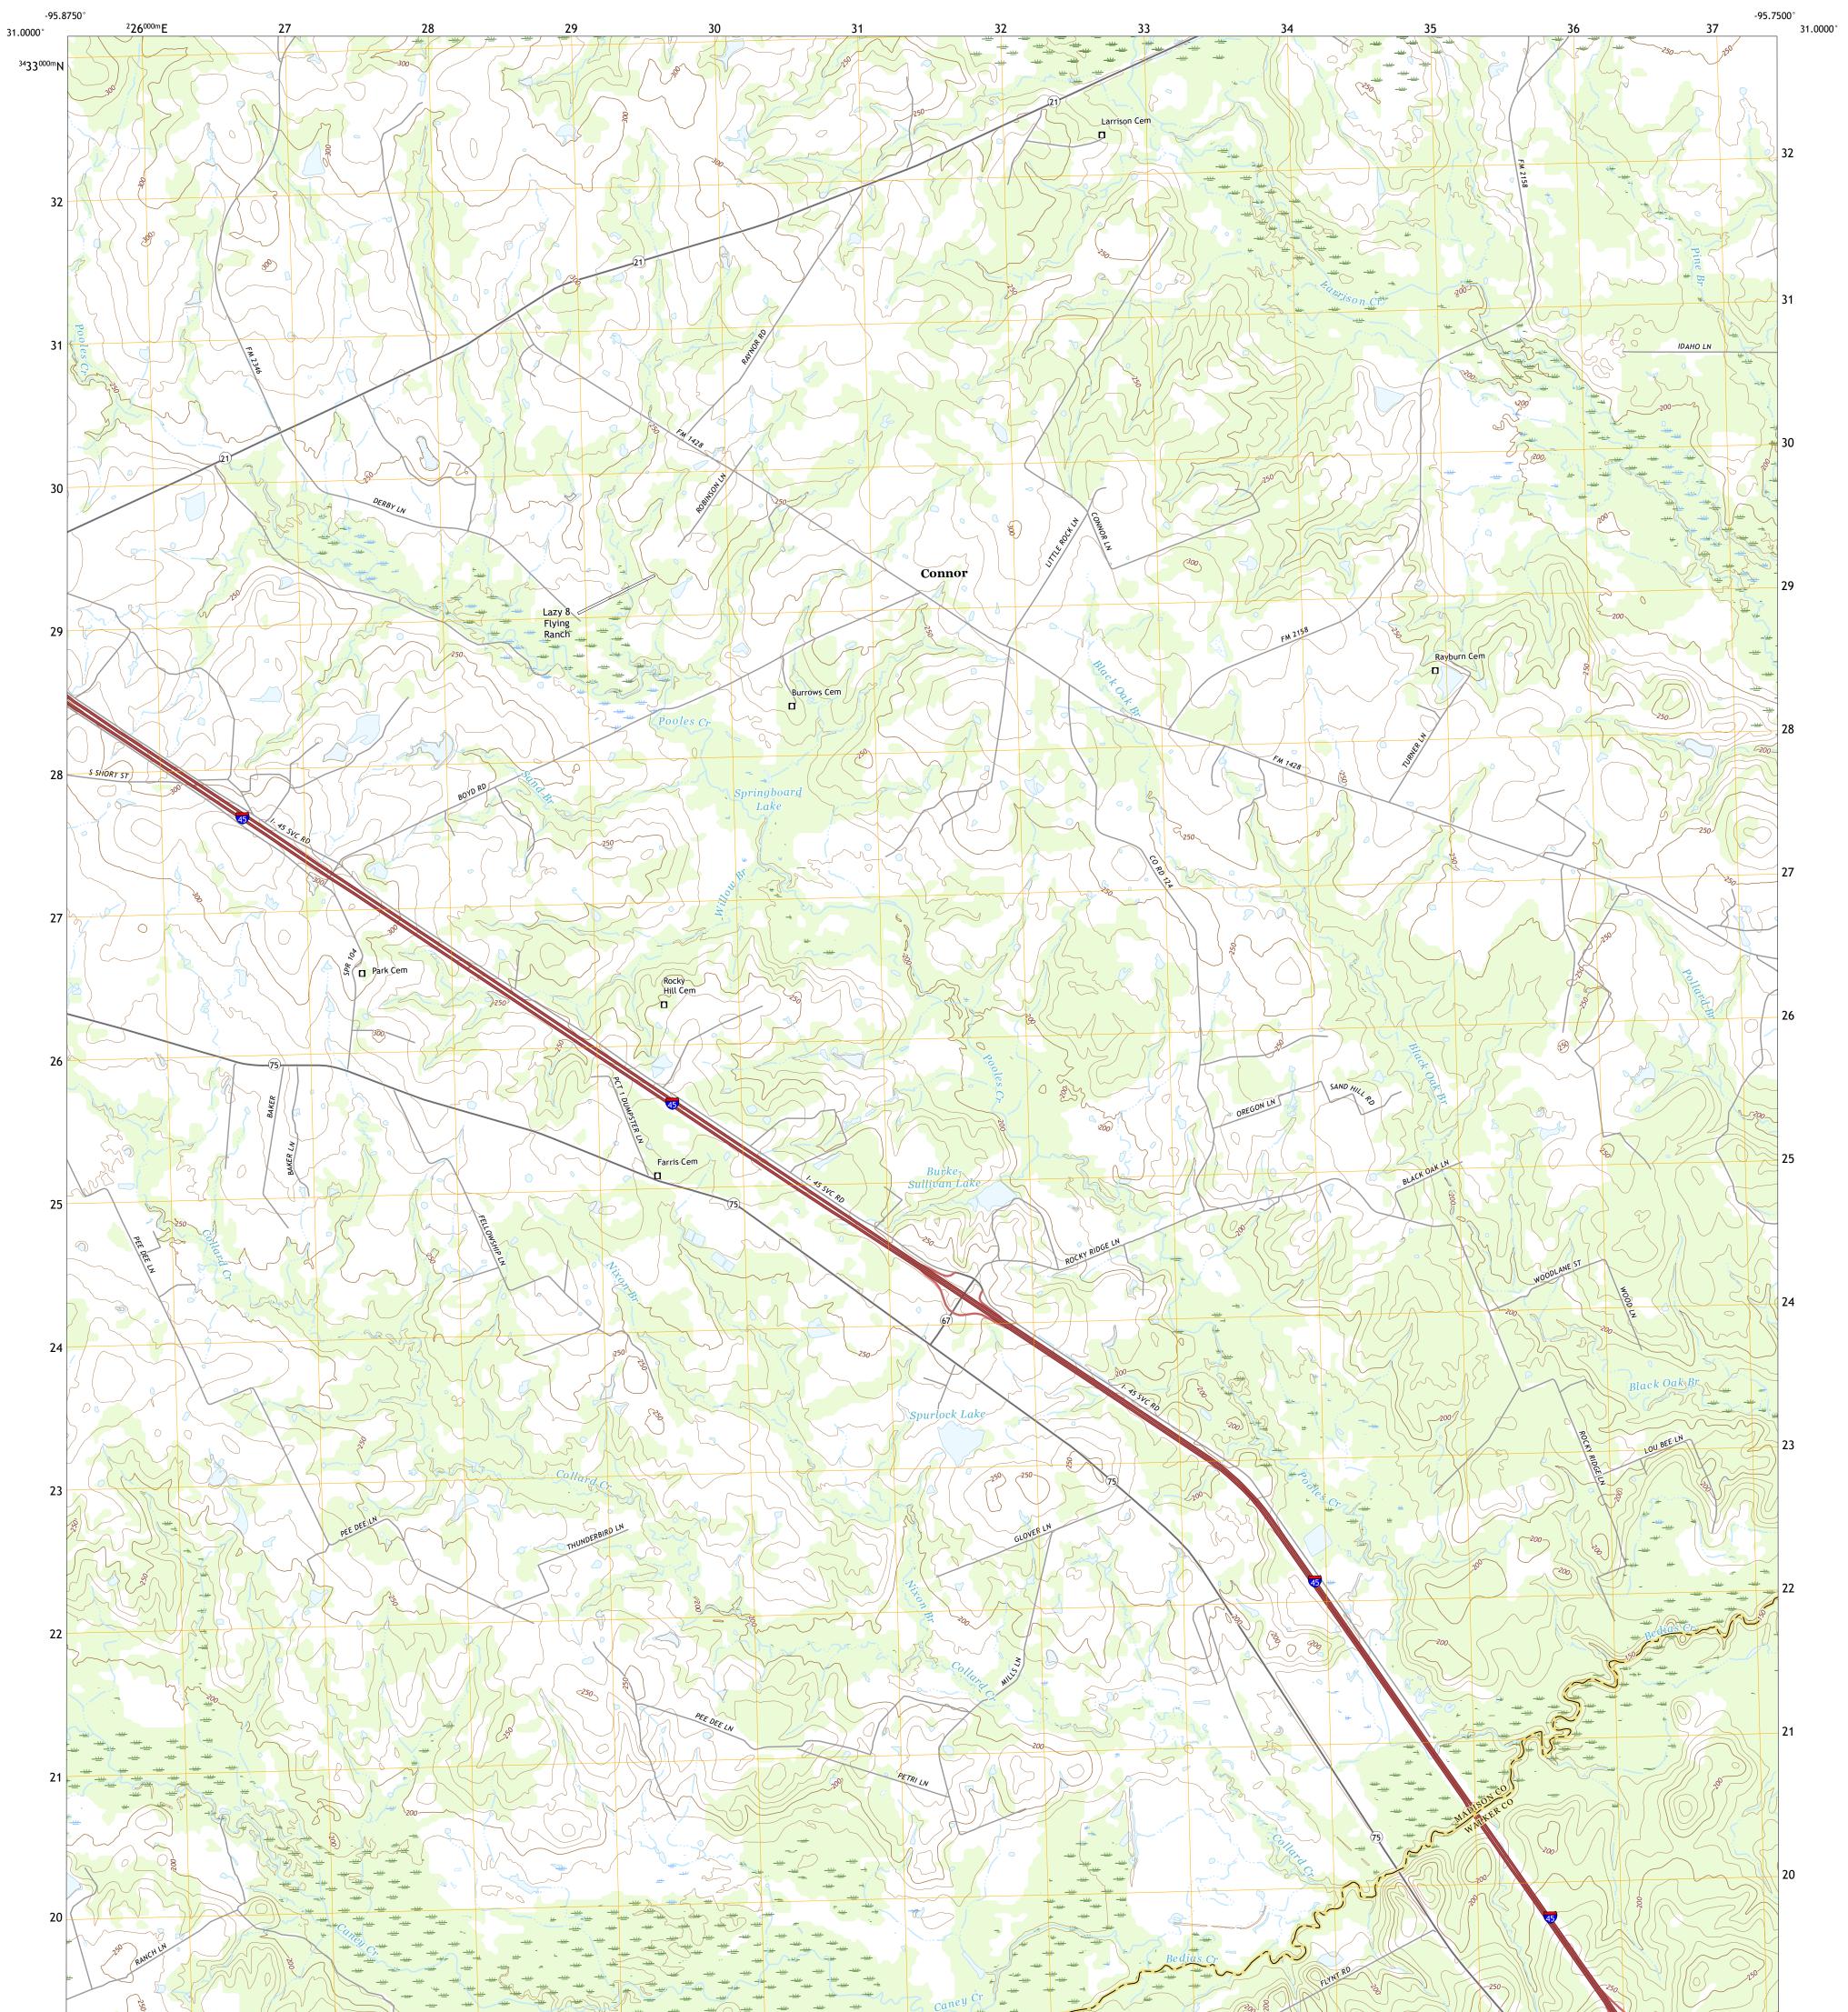

## U.S. DEPARTMENT OF THE INTERIOR U.S. GEOLOGICAL SURVEY

CONNOR QUADRANGLE TEXAS 7.5-MINUTE SERIES

**Produced by the United States Geological Survey** North American Datum of 1983 (NAD83) World Geodetic System of 1984 (WGS84). Projection and 1 000-meter grid:Universal Transverse Mercator, Zone 15R This map is not a legal document. Boundaries may be generalized for this map scale. Private lands within government reservations may not be shown. Obtain permission before entering private lands.