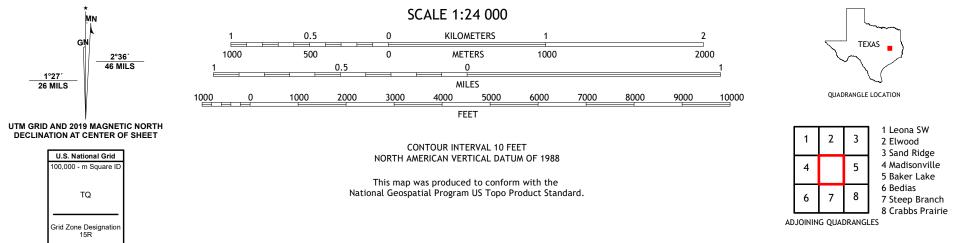

## U.S. DEPARTMENT OF THE INTERIOR U.S. GEOLOGICAL SURVEY

CONNOR QUADRANGLE TEXAS 7.5-MINUTE SERIES

**Produced by the United States Geological Survey** North American Datum of 1983 (NAD83) World Geodetic System of 1984 (WGS84). Projection and 1 000-meter grid:Universal Transverse Mercator, Zone 15R This map is not a legal document. Boundaries may be generalized for this map scale. Private lands within government reservations may not be shown. Obtain permission before entering private lands.