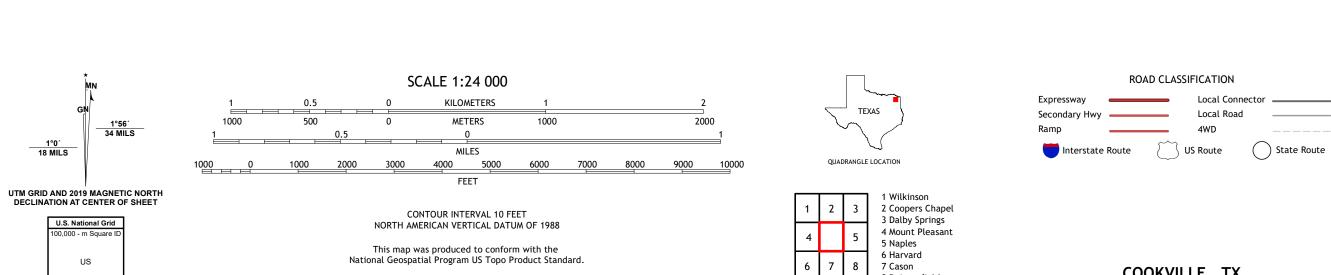

8 Daingerfield

ADJOINING QUADRANGLES

-94.8750°

Produced by the United States Geological Survey

This map is not a legal document. Boundaries may be generalized for this map scale. Private lands within government reservations may not be shown. Obtain permission before

..FWS National Wetlands Inventory Not Available

1°0′ 18 MILS

US

Grid Zone Designation

North American Datum of 1983 (NAD83) World Geodetic System of 1984 (WGS84). Projection and 1 000-meter grid:Universal Transverse Mercator, Zone 15S