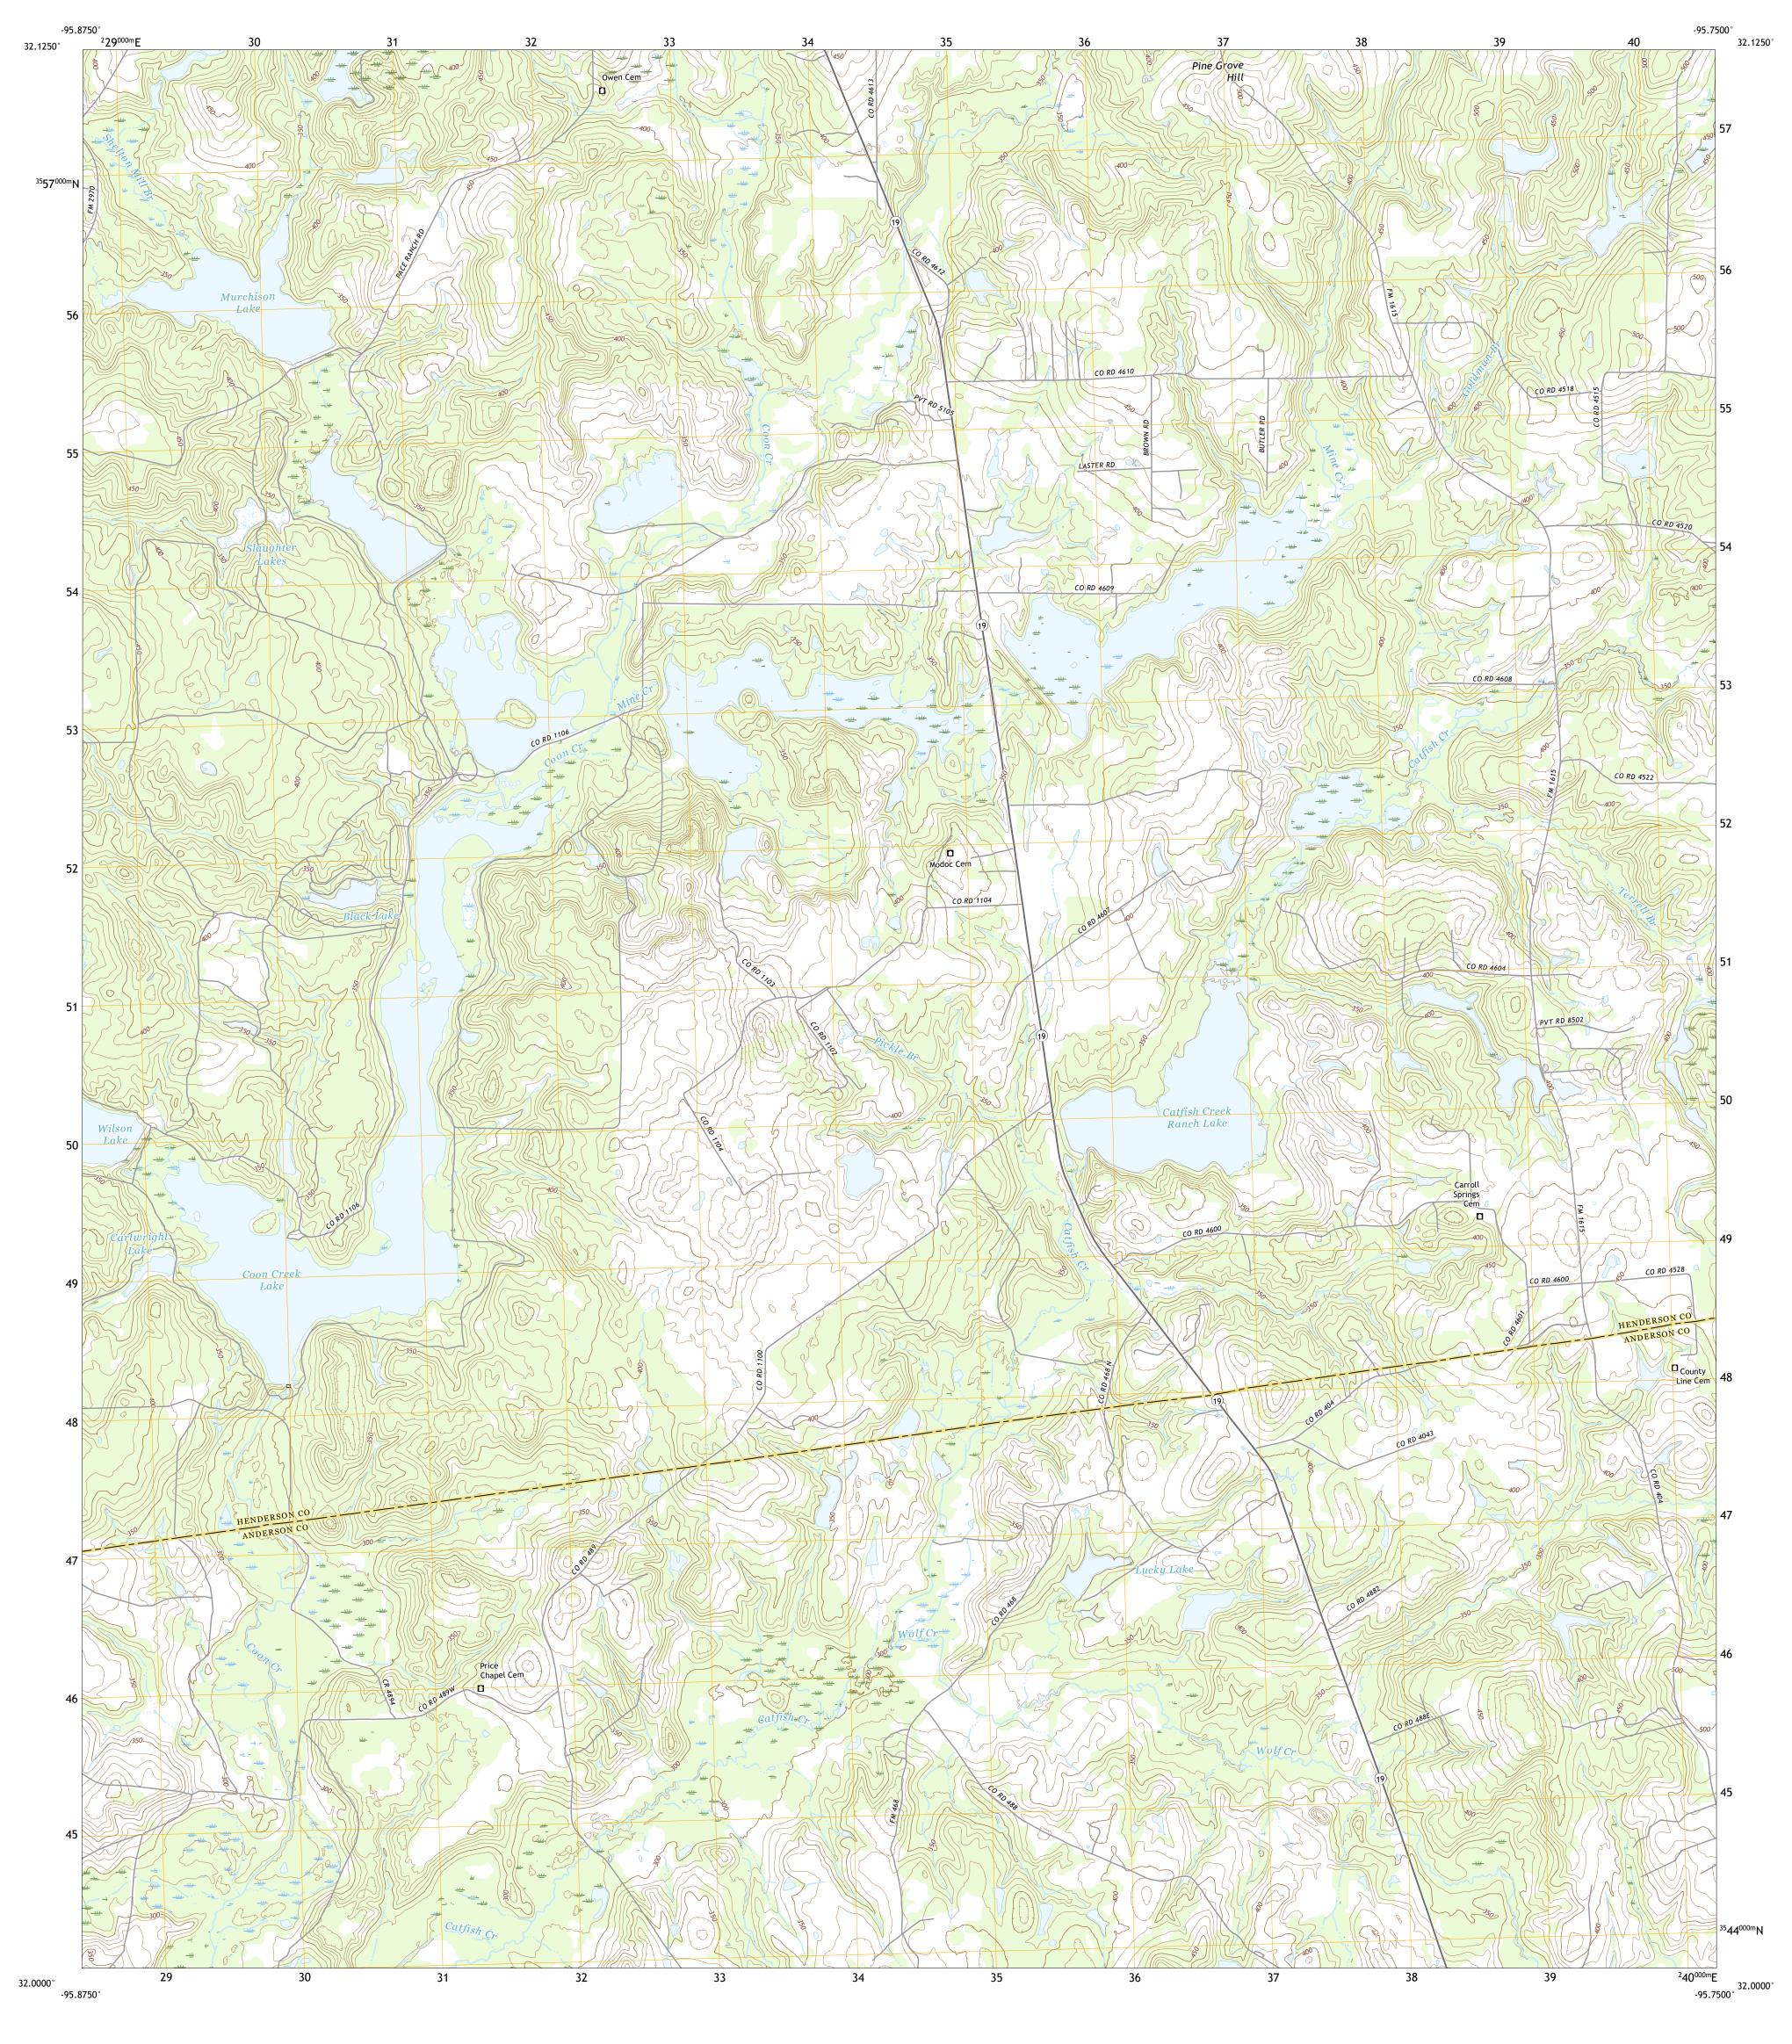

Produced by the United States Geological Survey North American Datum of 1983 (NAD83) World Geodetic System of 1984 (WGS84). Projection and 1 000-meter grid:Universal Transverse Mercator, Zone 15S\15R

This map is not a legal document. Boundaries may be generalized for this map scale. Private lands within government reservations may not be shown. Obtain permission before

..FWS National Wetlands Inventory Not Available

Grid Zone Designa 15S 15R 32°N

entering private lands.

Hydrography......

Imagery.... Roads..... Names.....

Boundaries....

8 Wilkerson Mountain

ADJOINING QUADRANGLES