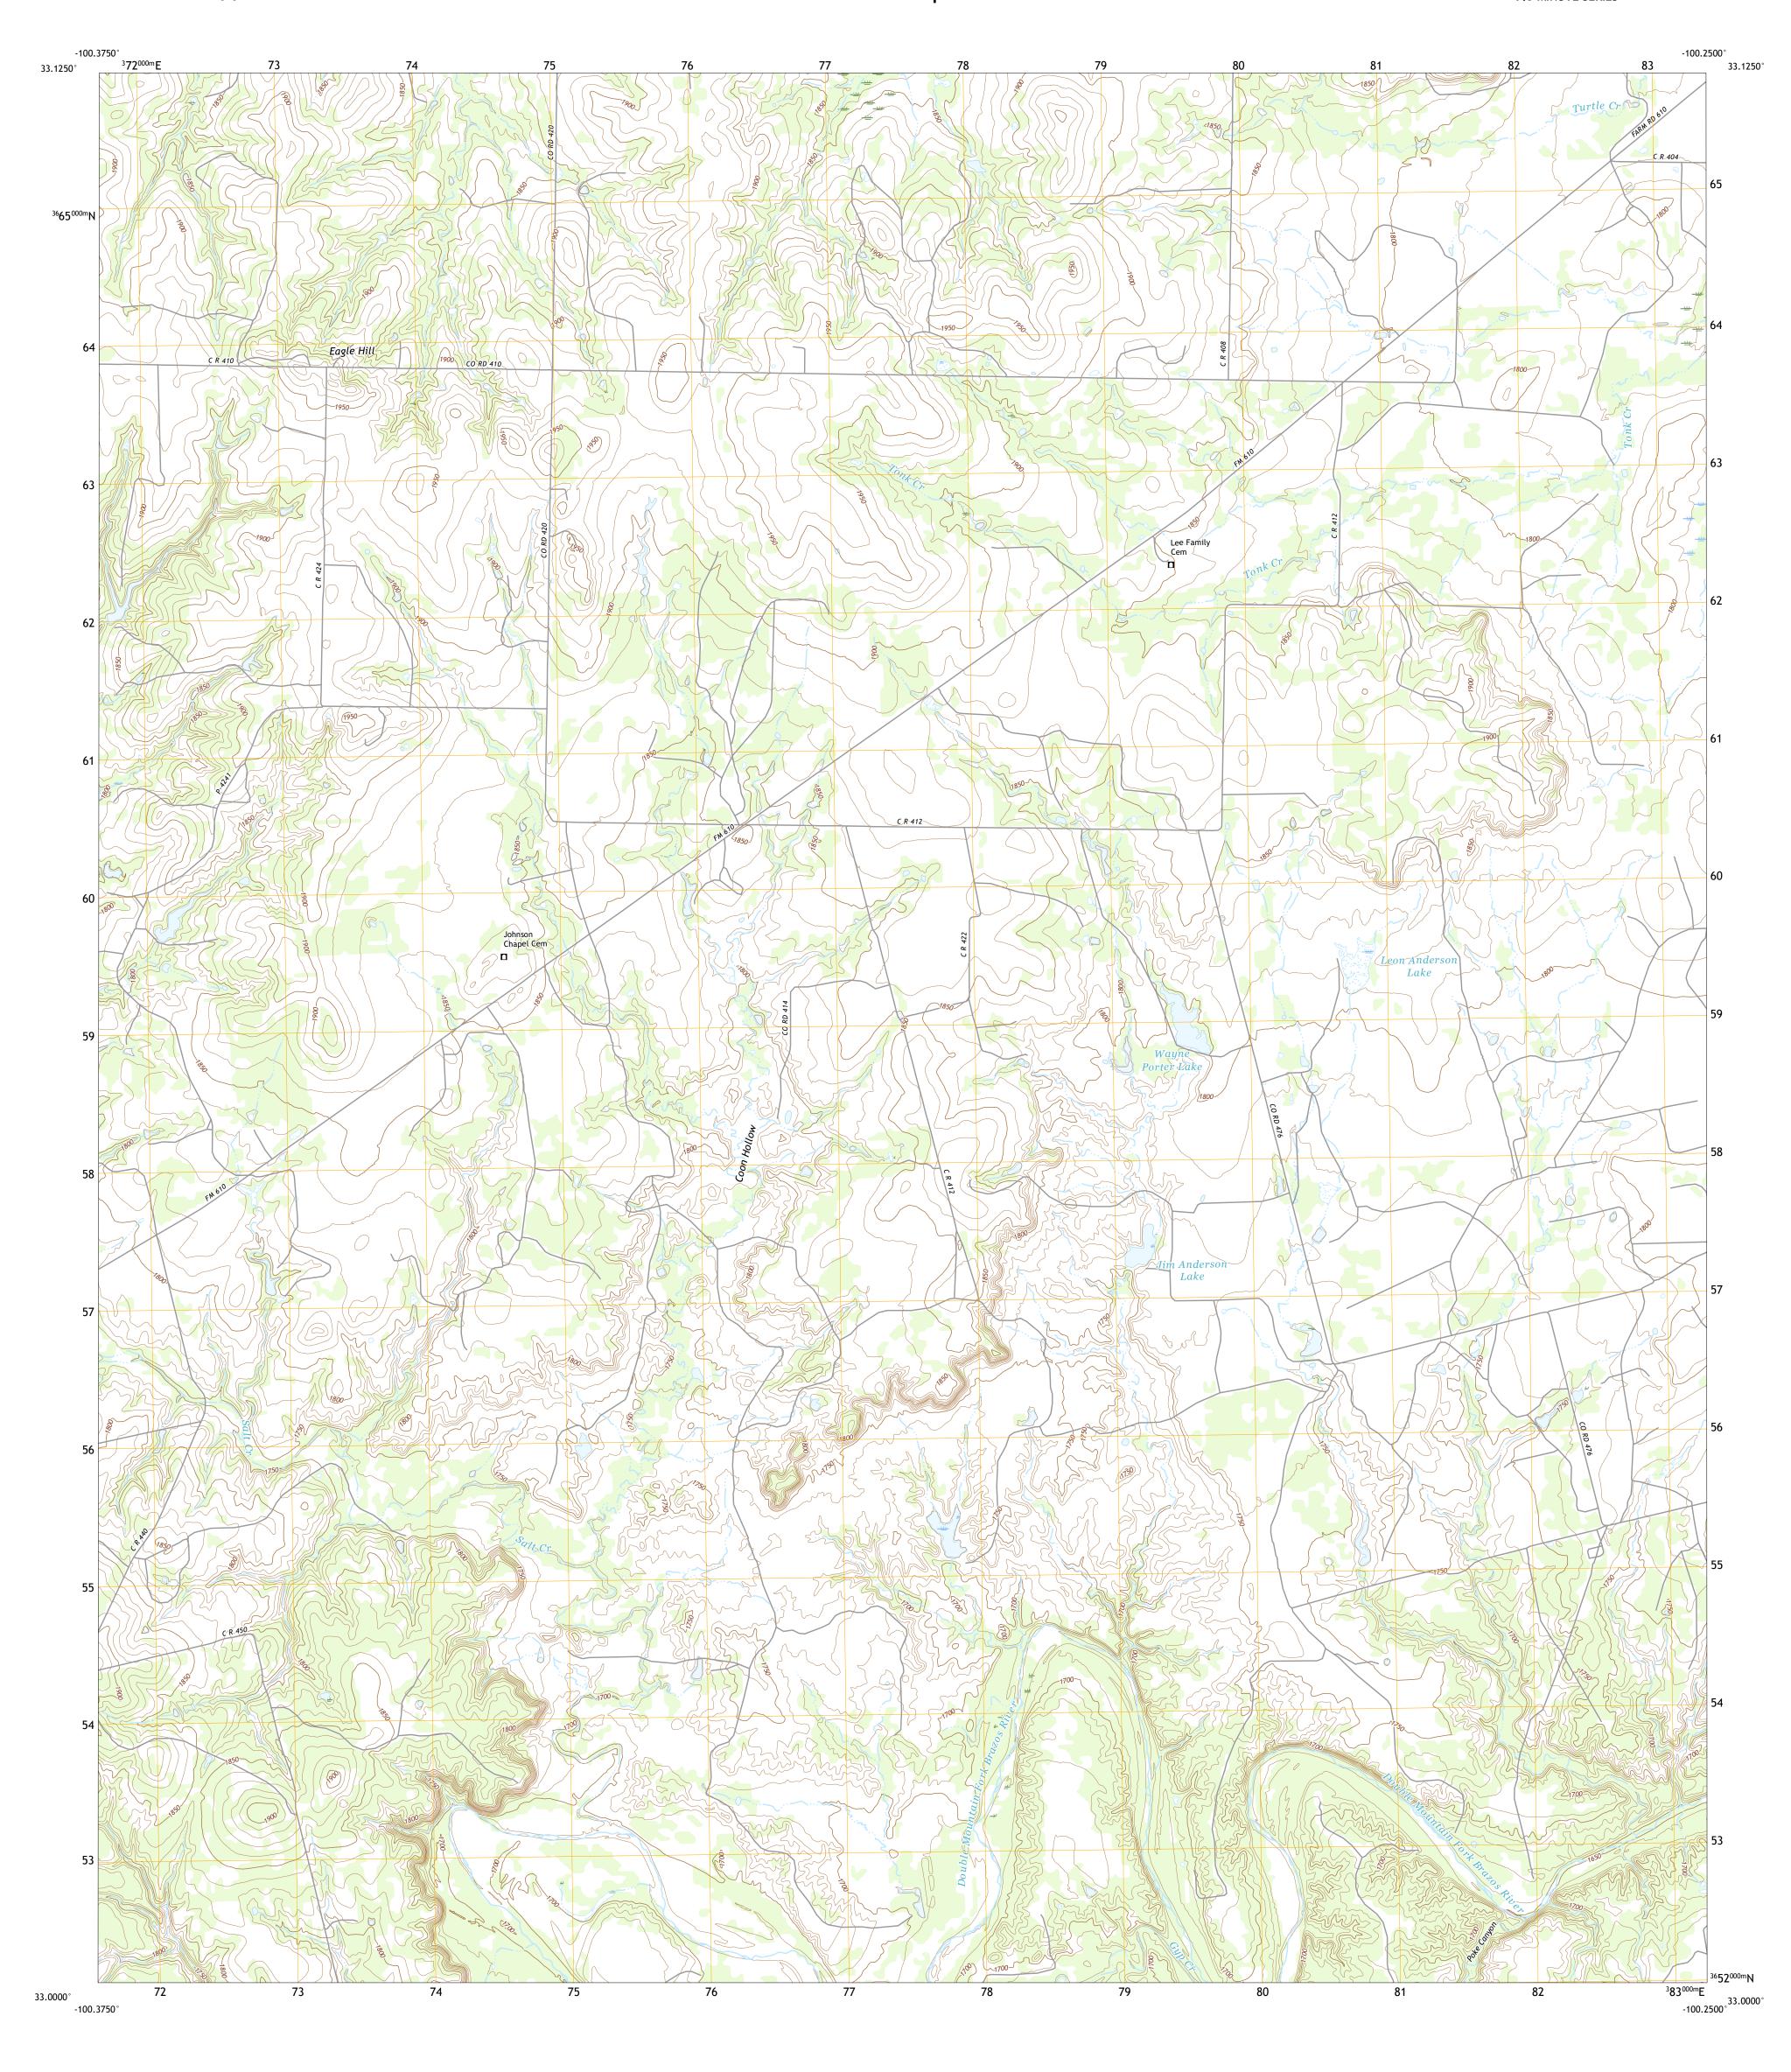

UTM GRID AND 2019 MAGNETIC NORTH DECLINATION AT CENTER OF SHEET

LB

Grid Zone Designation

Produced by the United States Geological Survey

This map is not a legal document. Boundaries may be generalized for this map scale. Private lands within government reservations may not be shown. Obtain permission before

North American Datum of 1983 (NAD83) World Geodetic System of 1984 (WGS84). Projection and 1 000-meter grid:Universal Transverse Mercator, Zone 14S

entering private lands.

Hydrography.....

Imagery.... Roads..... Names.....

Boundaries....

This map was produced to conform with the National Geospatial Program US Topo Product Standard.

ROAD CLASSIFICATION

US Route

Secondary Hwy -

Interstate Route

Ramp

Local Road