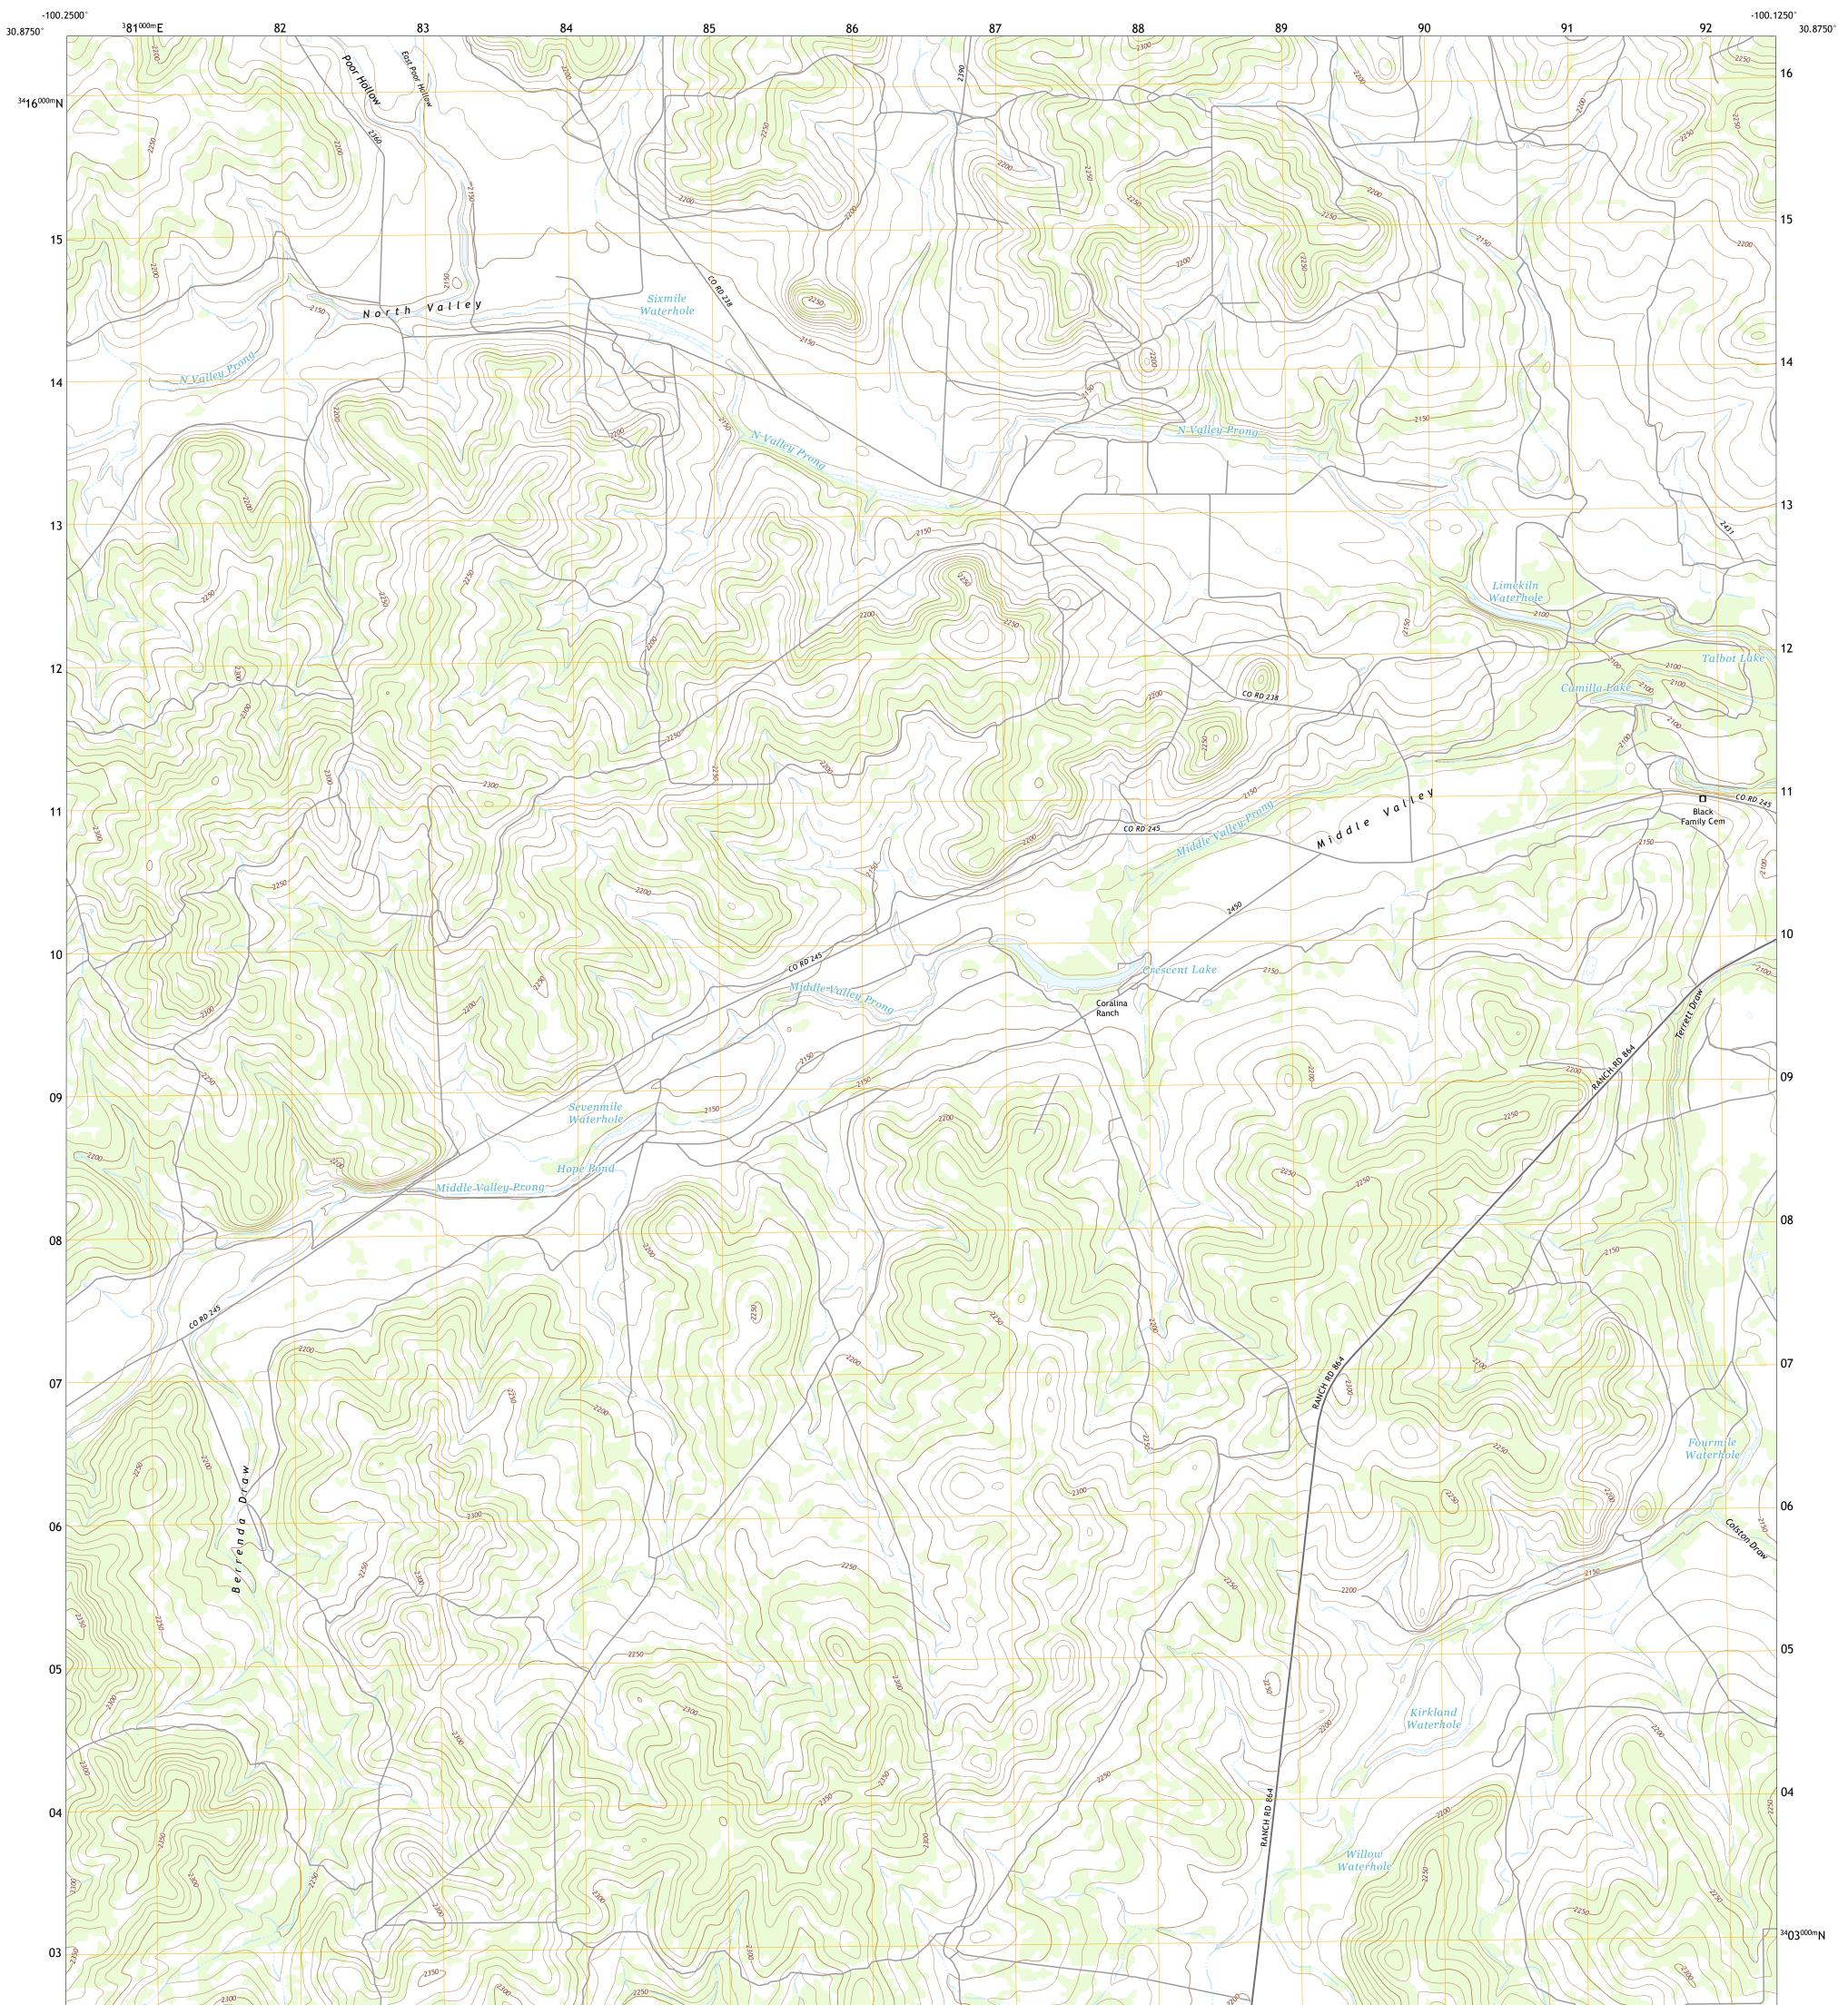

## U.S. DEPARTMENT OF THE INTERIOR U.S. GEOLOGICAL SURVEY

CORALINA RANCH QUADRANGLE TEXAS - SCHLEICHER COUNTY 7.5-MINUTE SERIES

Produced by the United States Geological Survey North American Datum of 1983 (NAD83) World Geodetic System of 1984 (WGS84). Projection and 1 000-meter grid:Universal Transverse Mercator, Zone 14R This map is not a legal document. Boundaries may be generalized for this map scale. Private lands within government reservations may not be shown. Obtain permission before entering private lands.

 Imagery......NAIP, August 2016 - November 2016

 Roads.......U.S. Census Bureau, 2015 - 2018

 Names.......GNIS, 1979 - 2018

 Hydrography.....National Hydrography Dataset, 2002 - 2018

 Contours.....National Elevation Dataset, 2006

 Boundaries......Multiple sources; see metadata file 2016 - 2017

 Wetlands......FWS National Wetlands Inventory 1985

NSN. 7643016395654 NGA REF NO. US GS X 24 K 10069