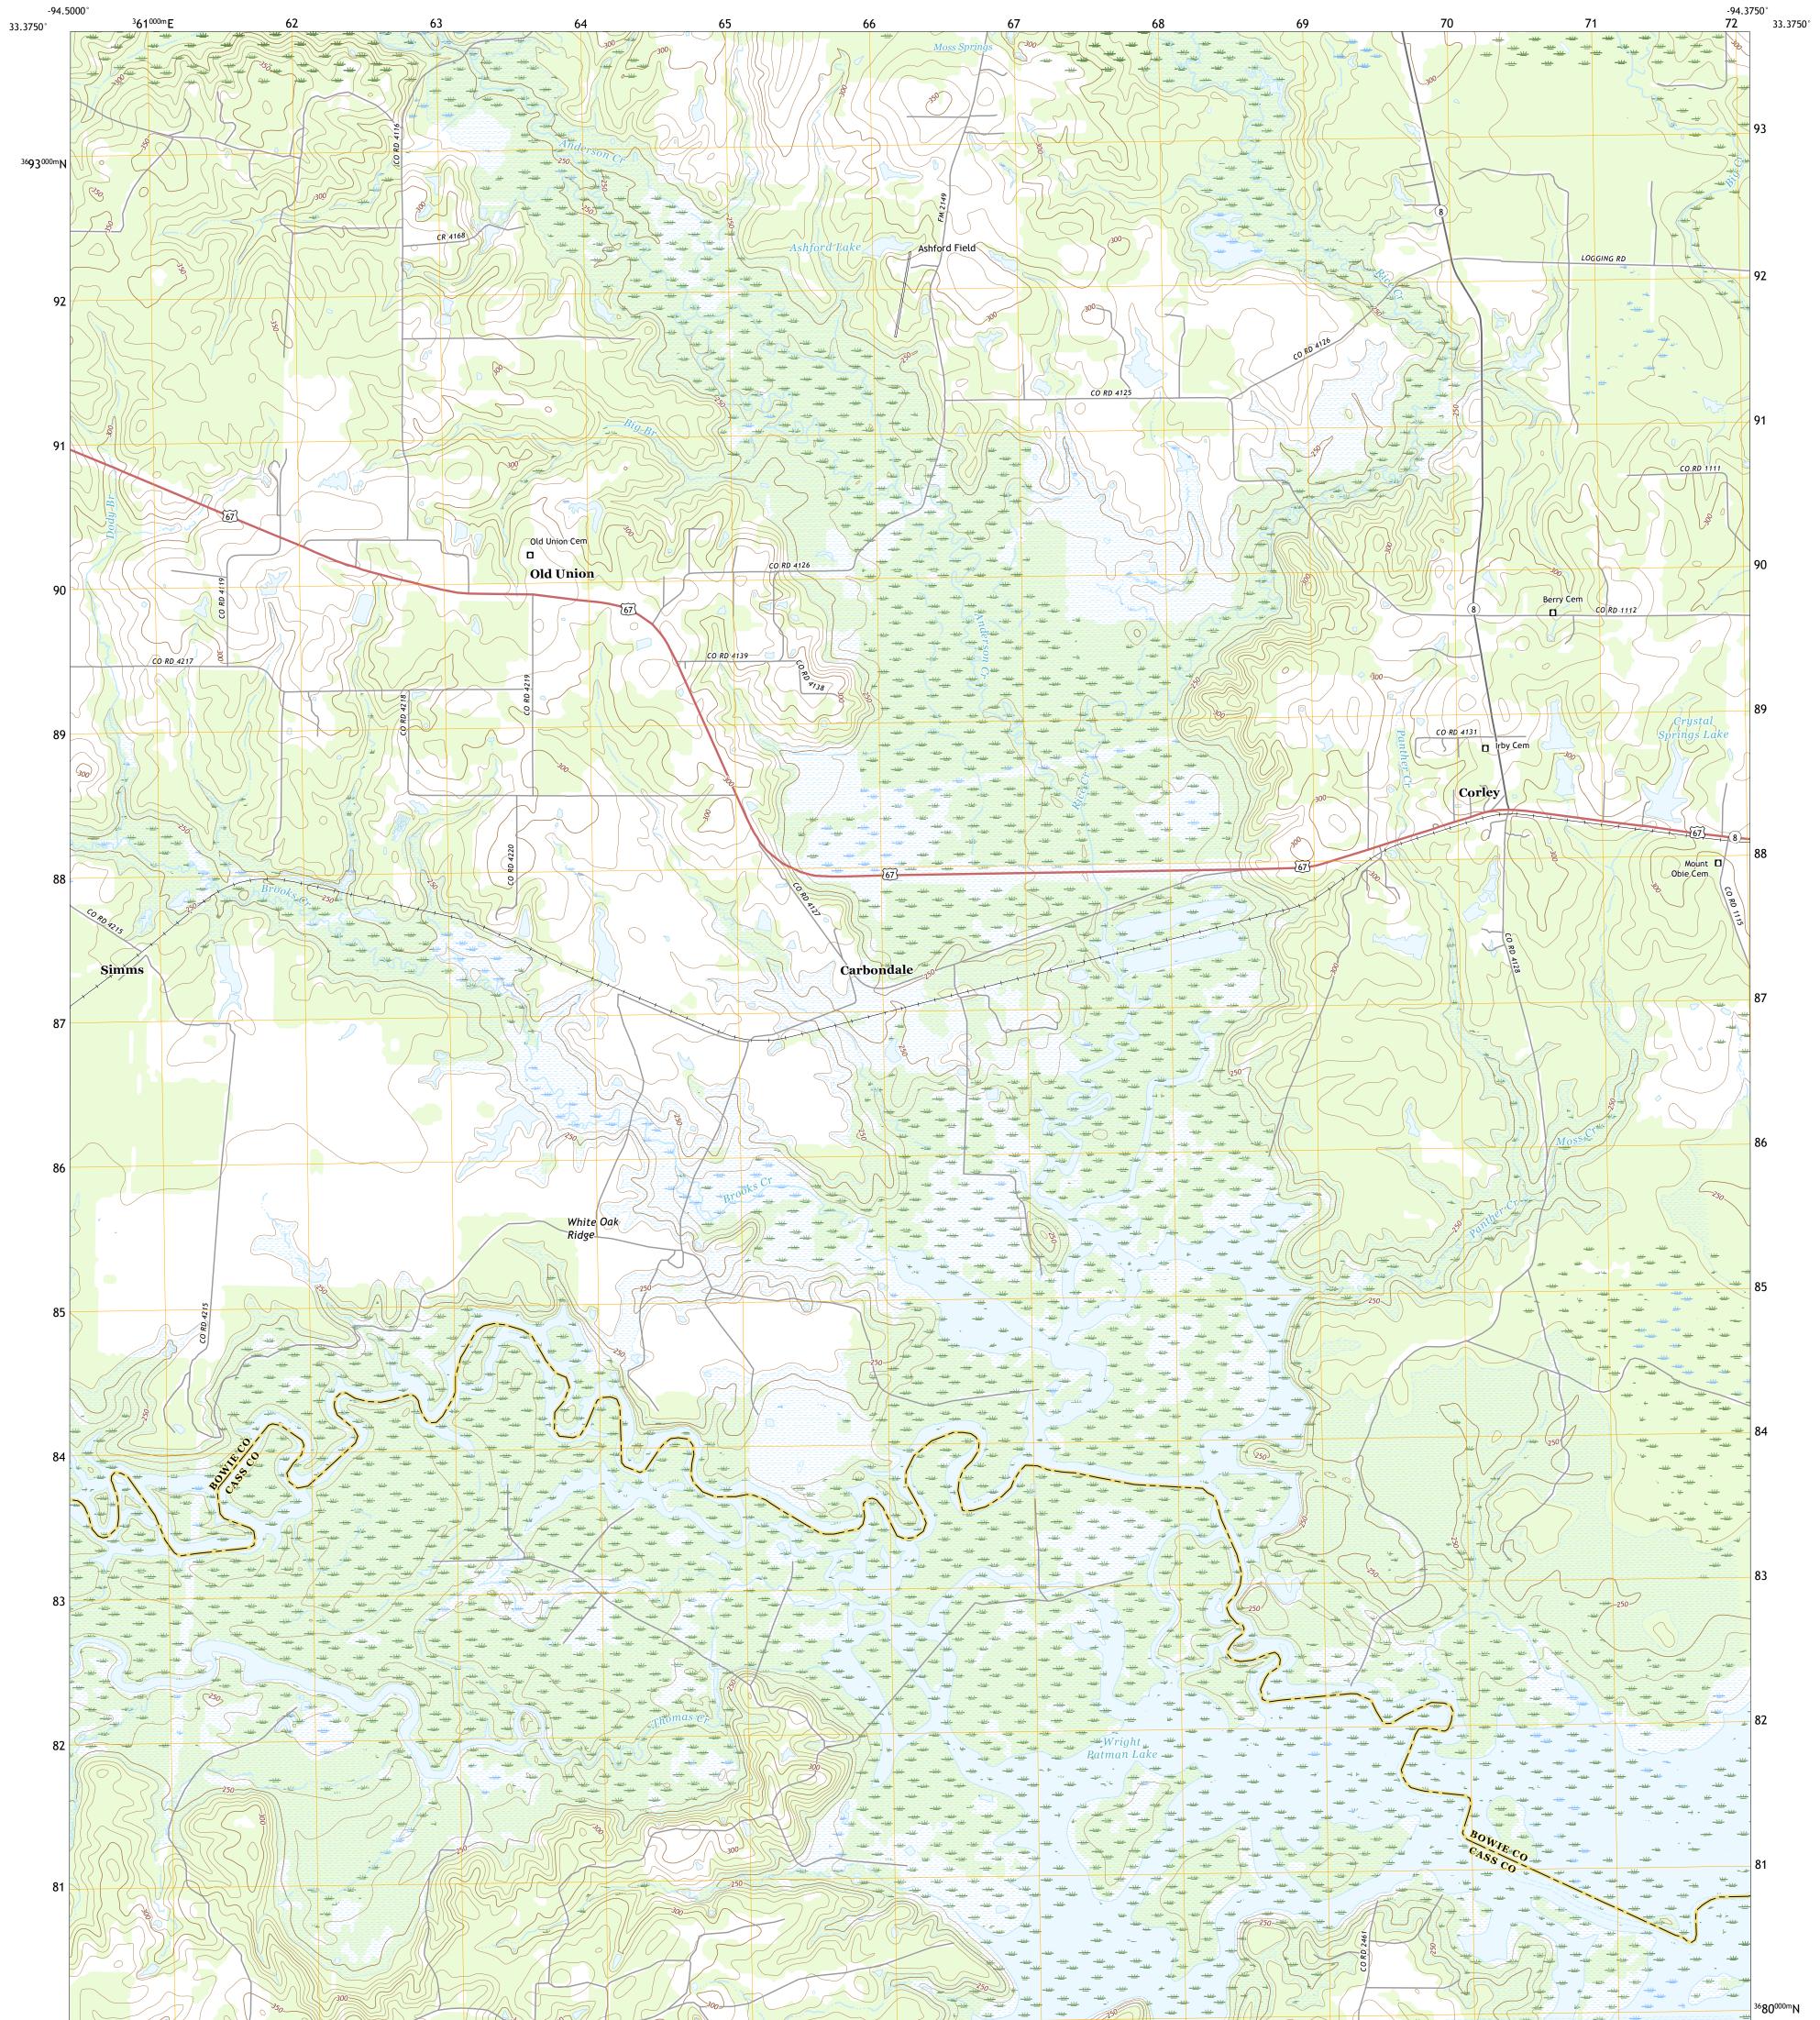

## U.S. DEPARTMENT OF THE INTERIOR U.S. GEOLOGICAL SURVEY

CORLEY QUADRANGLE TEXAS 7.5-MINUTE SERIES

**Produced by the United States Geological Survey** North American Datum of 1983 (NAD83) World Geodetic System of 1984 (WGS84). Projection and 1 000-meter grid:Universal Transverse Mercator, Zone 15S This map is not a legal document. Boundaries may be generalized for this map scale. Private lands within government reservations may not be shown. Obtain permission before entering private lands.

Imagery.... Roads..... Names..... Hydrography..... Contours.... Boundaries.... Wetlands... ..FWS National Wetlands Inventory 1995 - 2002

\_\_\_\_

State Route