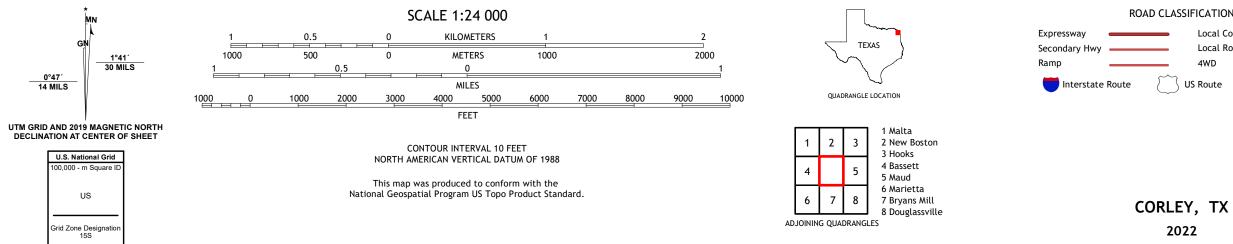

## U.S. DEPARTMENT OF THE INTERIOR U.S. GEOLOGICAL SURVEY

CORLEY QUADRANGLE TEXAS 7.5-MINUTE SERIES

**Produced by the United States Geological Survey** North American Datum of 1983 (NAD83) World Geodetic System of 1984 (WGS84). Projection and 1 000-meter grid:Universal Transverse Mercator, Zone 15S This map is not a legal document. Boundaries may be generalized for this map scale. Private lands within government reservations may not be shown. Obtain permission before entering private lands.