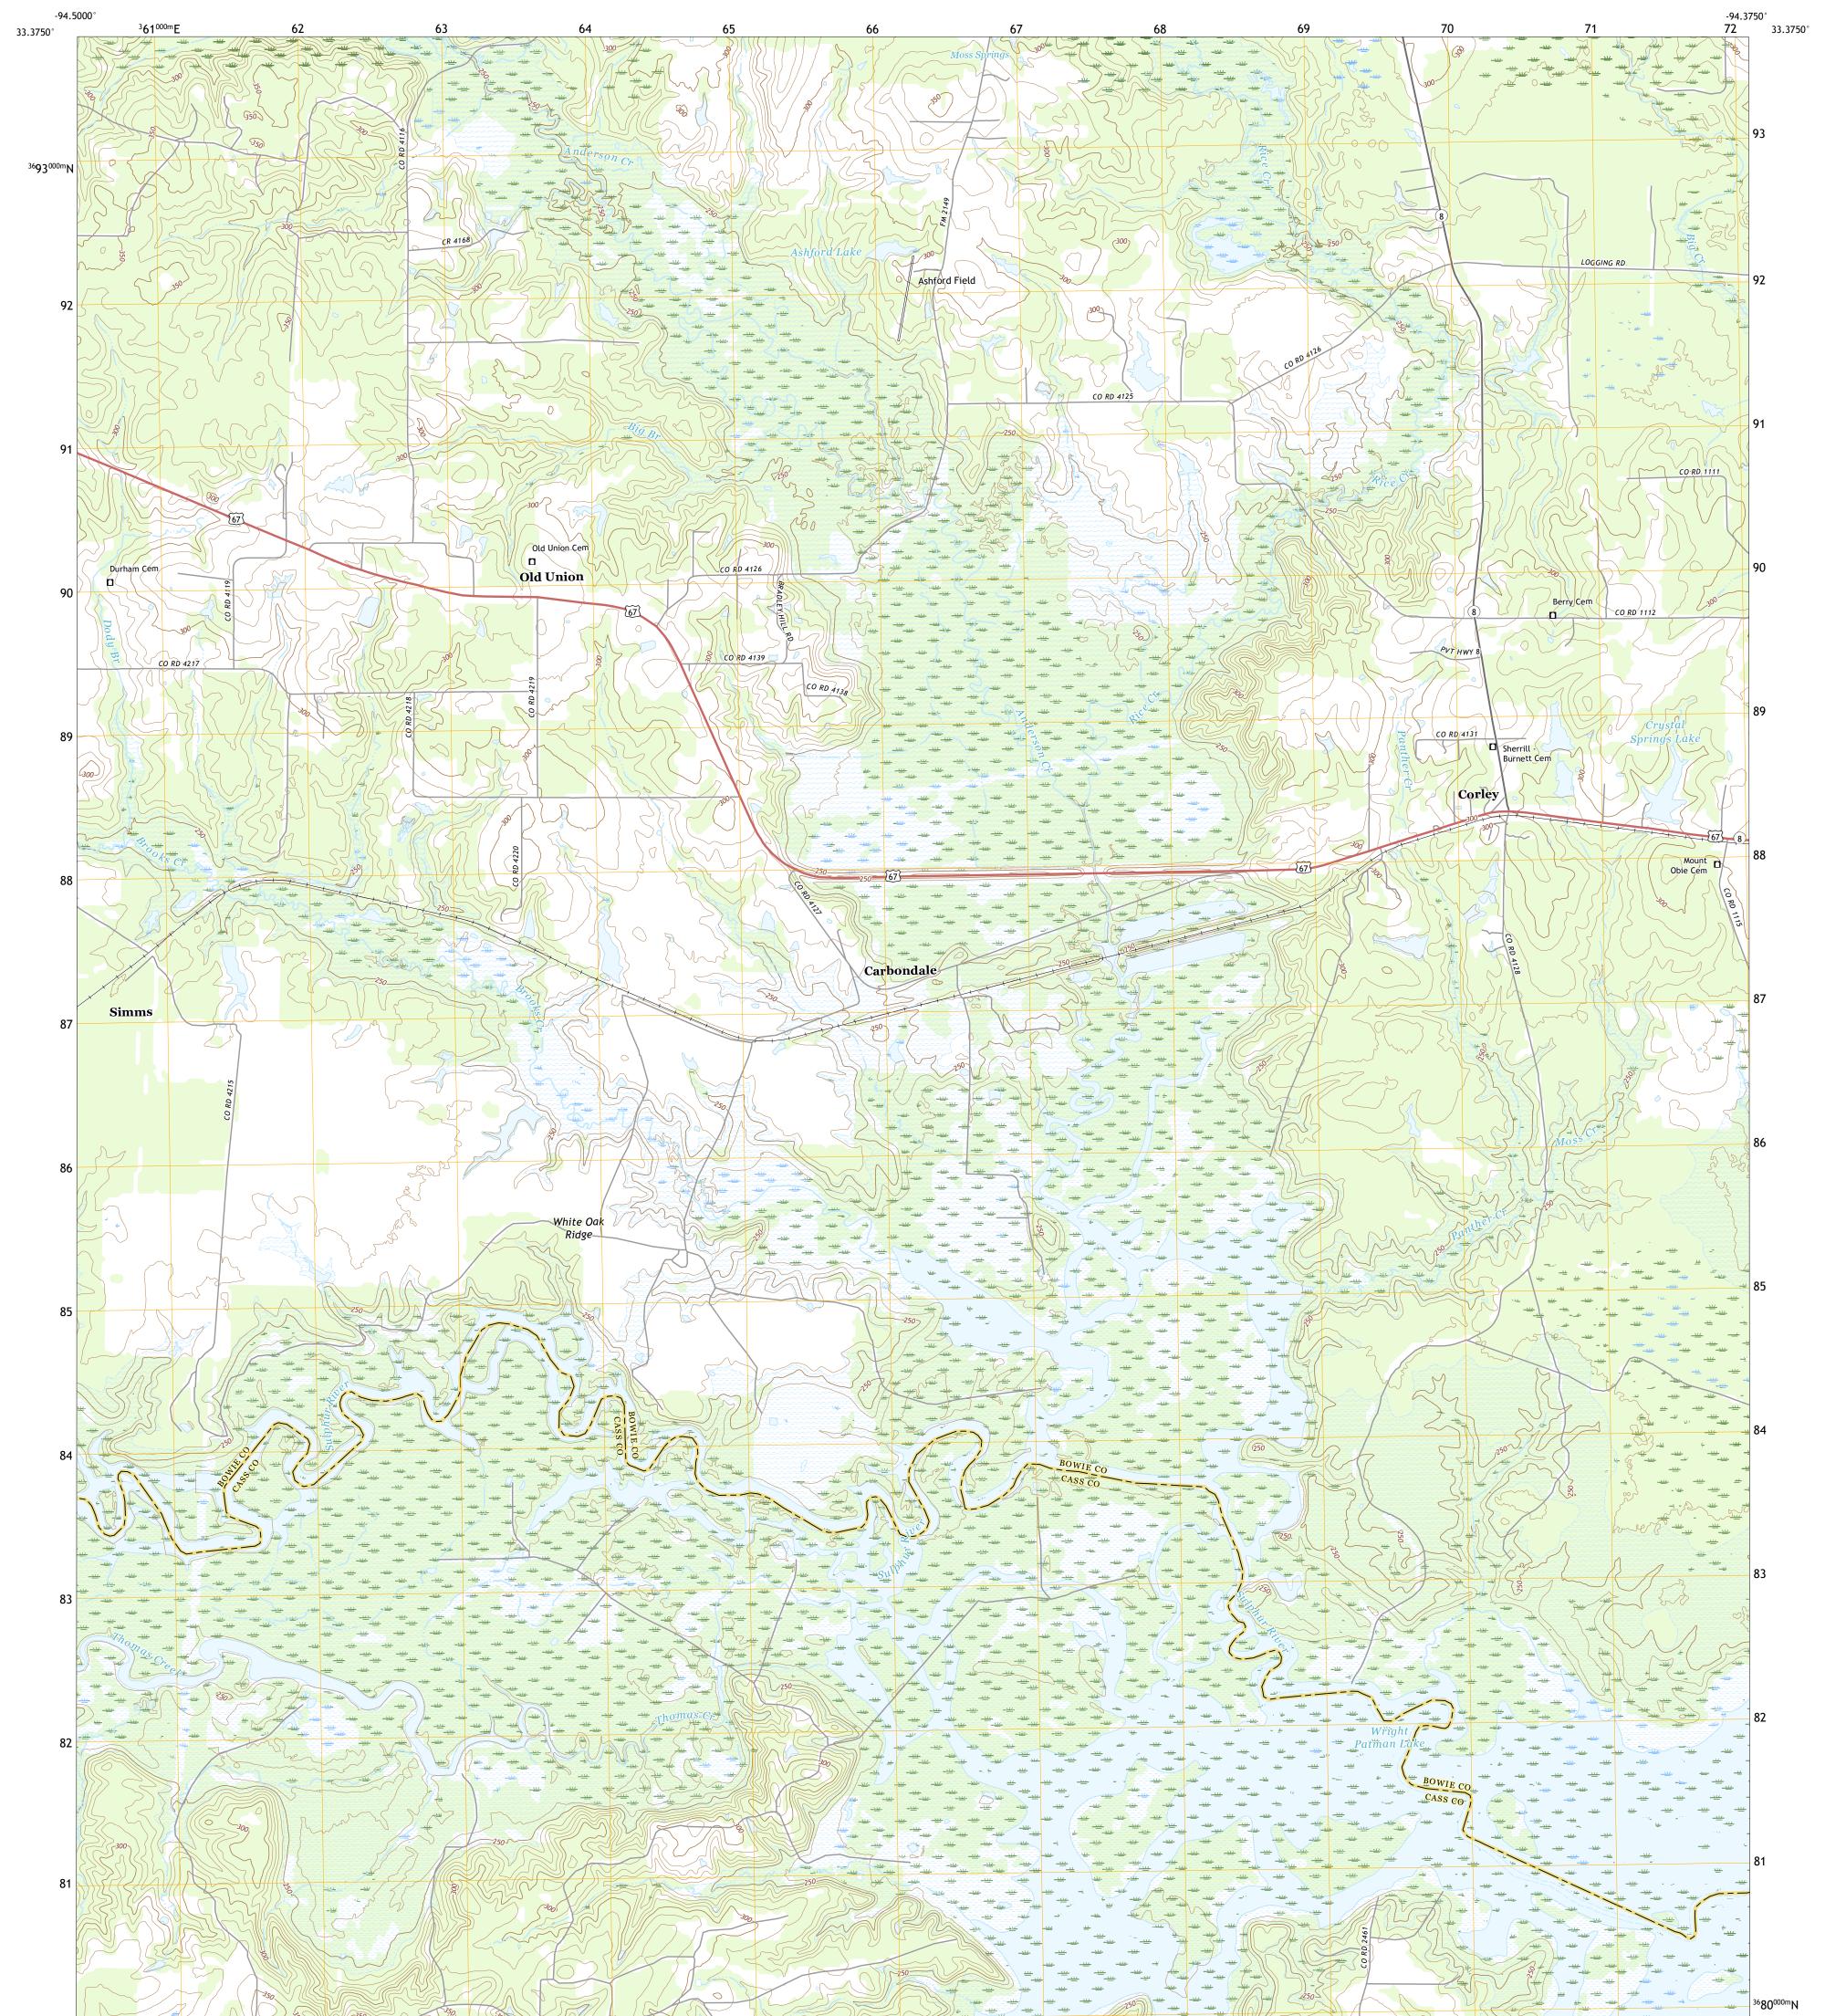

## U.S. DEPARTMENT OF THE INTERIOR U.S. GEOLOGICAL SURVEY

CORLEY QUADRANGLE TEXAS 7.5-MINUTE SERIES

**Produced by the United States Geological Survey** North American Datum of 1983 (NAD83) World Geodetic System of 1984 (WGS84). Projection and 1 000-meter grid:Universal Transverse Mercator, Zone 15S This map is not a legal document. Boundaries may be generalized for this map scale. Private lands within government reservations may not be shown. Obtain permission before entering private lands.