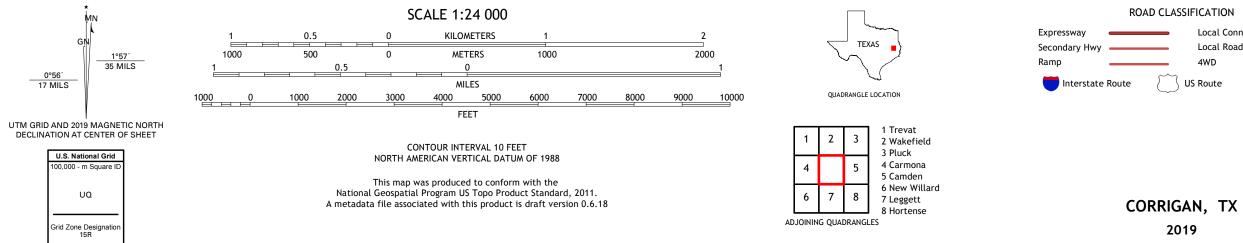

ROAD CLASSIFICATION Local Connector Local Road \_\_\_\_\_ \_\_\_\_ 4WD US Route State Route

2019

NSN. 7643016395663 NGA REF NO. USGSX24K10202