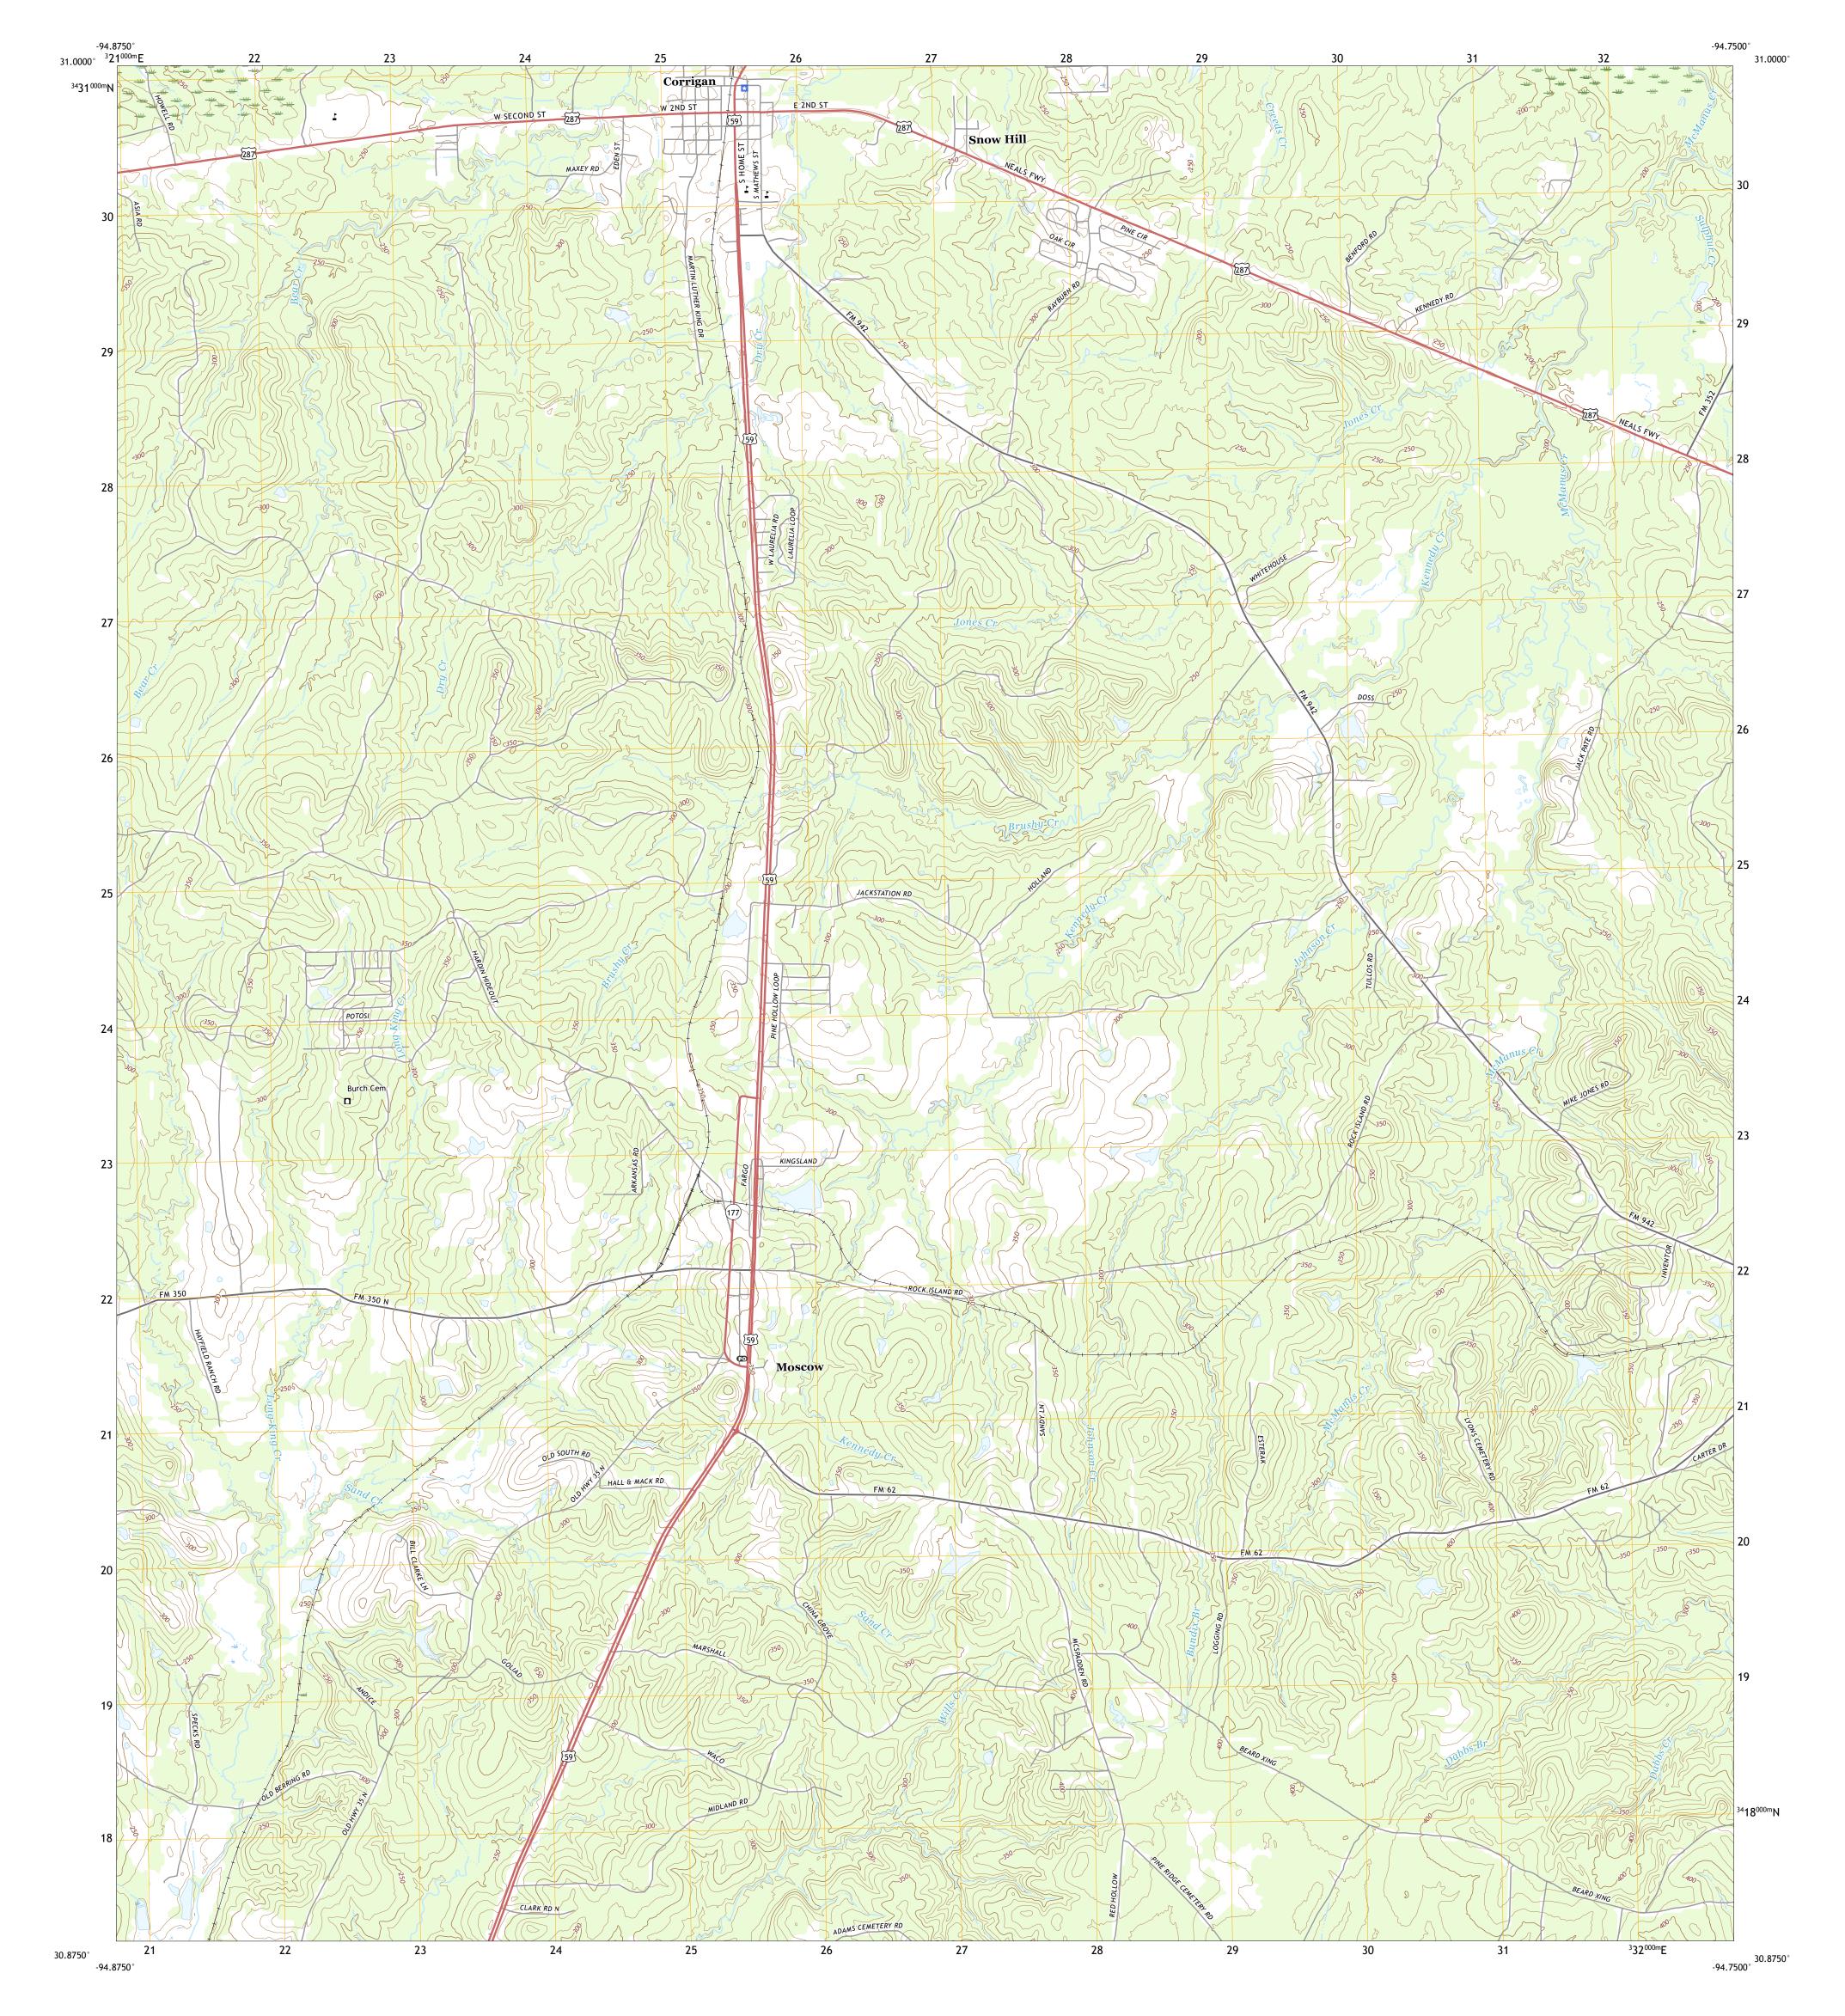

## U.S. DEPARTMENT OF THE INTERIOR U.S. GEOLOGICAL SURVEY

CORRIGAN QUADRANGLE TEXAS - POLK COUNTY 7.5-MINUTE SERIES

Produced by the United States Geological Survey North American Datum of 1983 (NAD83) World Geodetic System of 1984 (WGS84). Projection and 1 000-meter grid:Universal Transverse Mercator, Zone 15R This map is not a legal document. Boundaries may be generalized for this map scale. Private lands within government reservations may not be shown. Obtain permission before entering private lands.