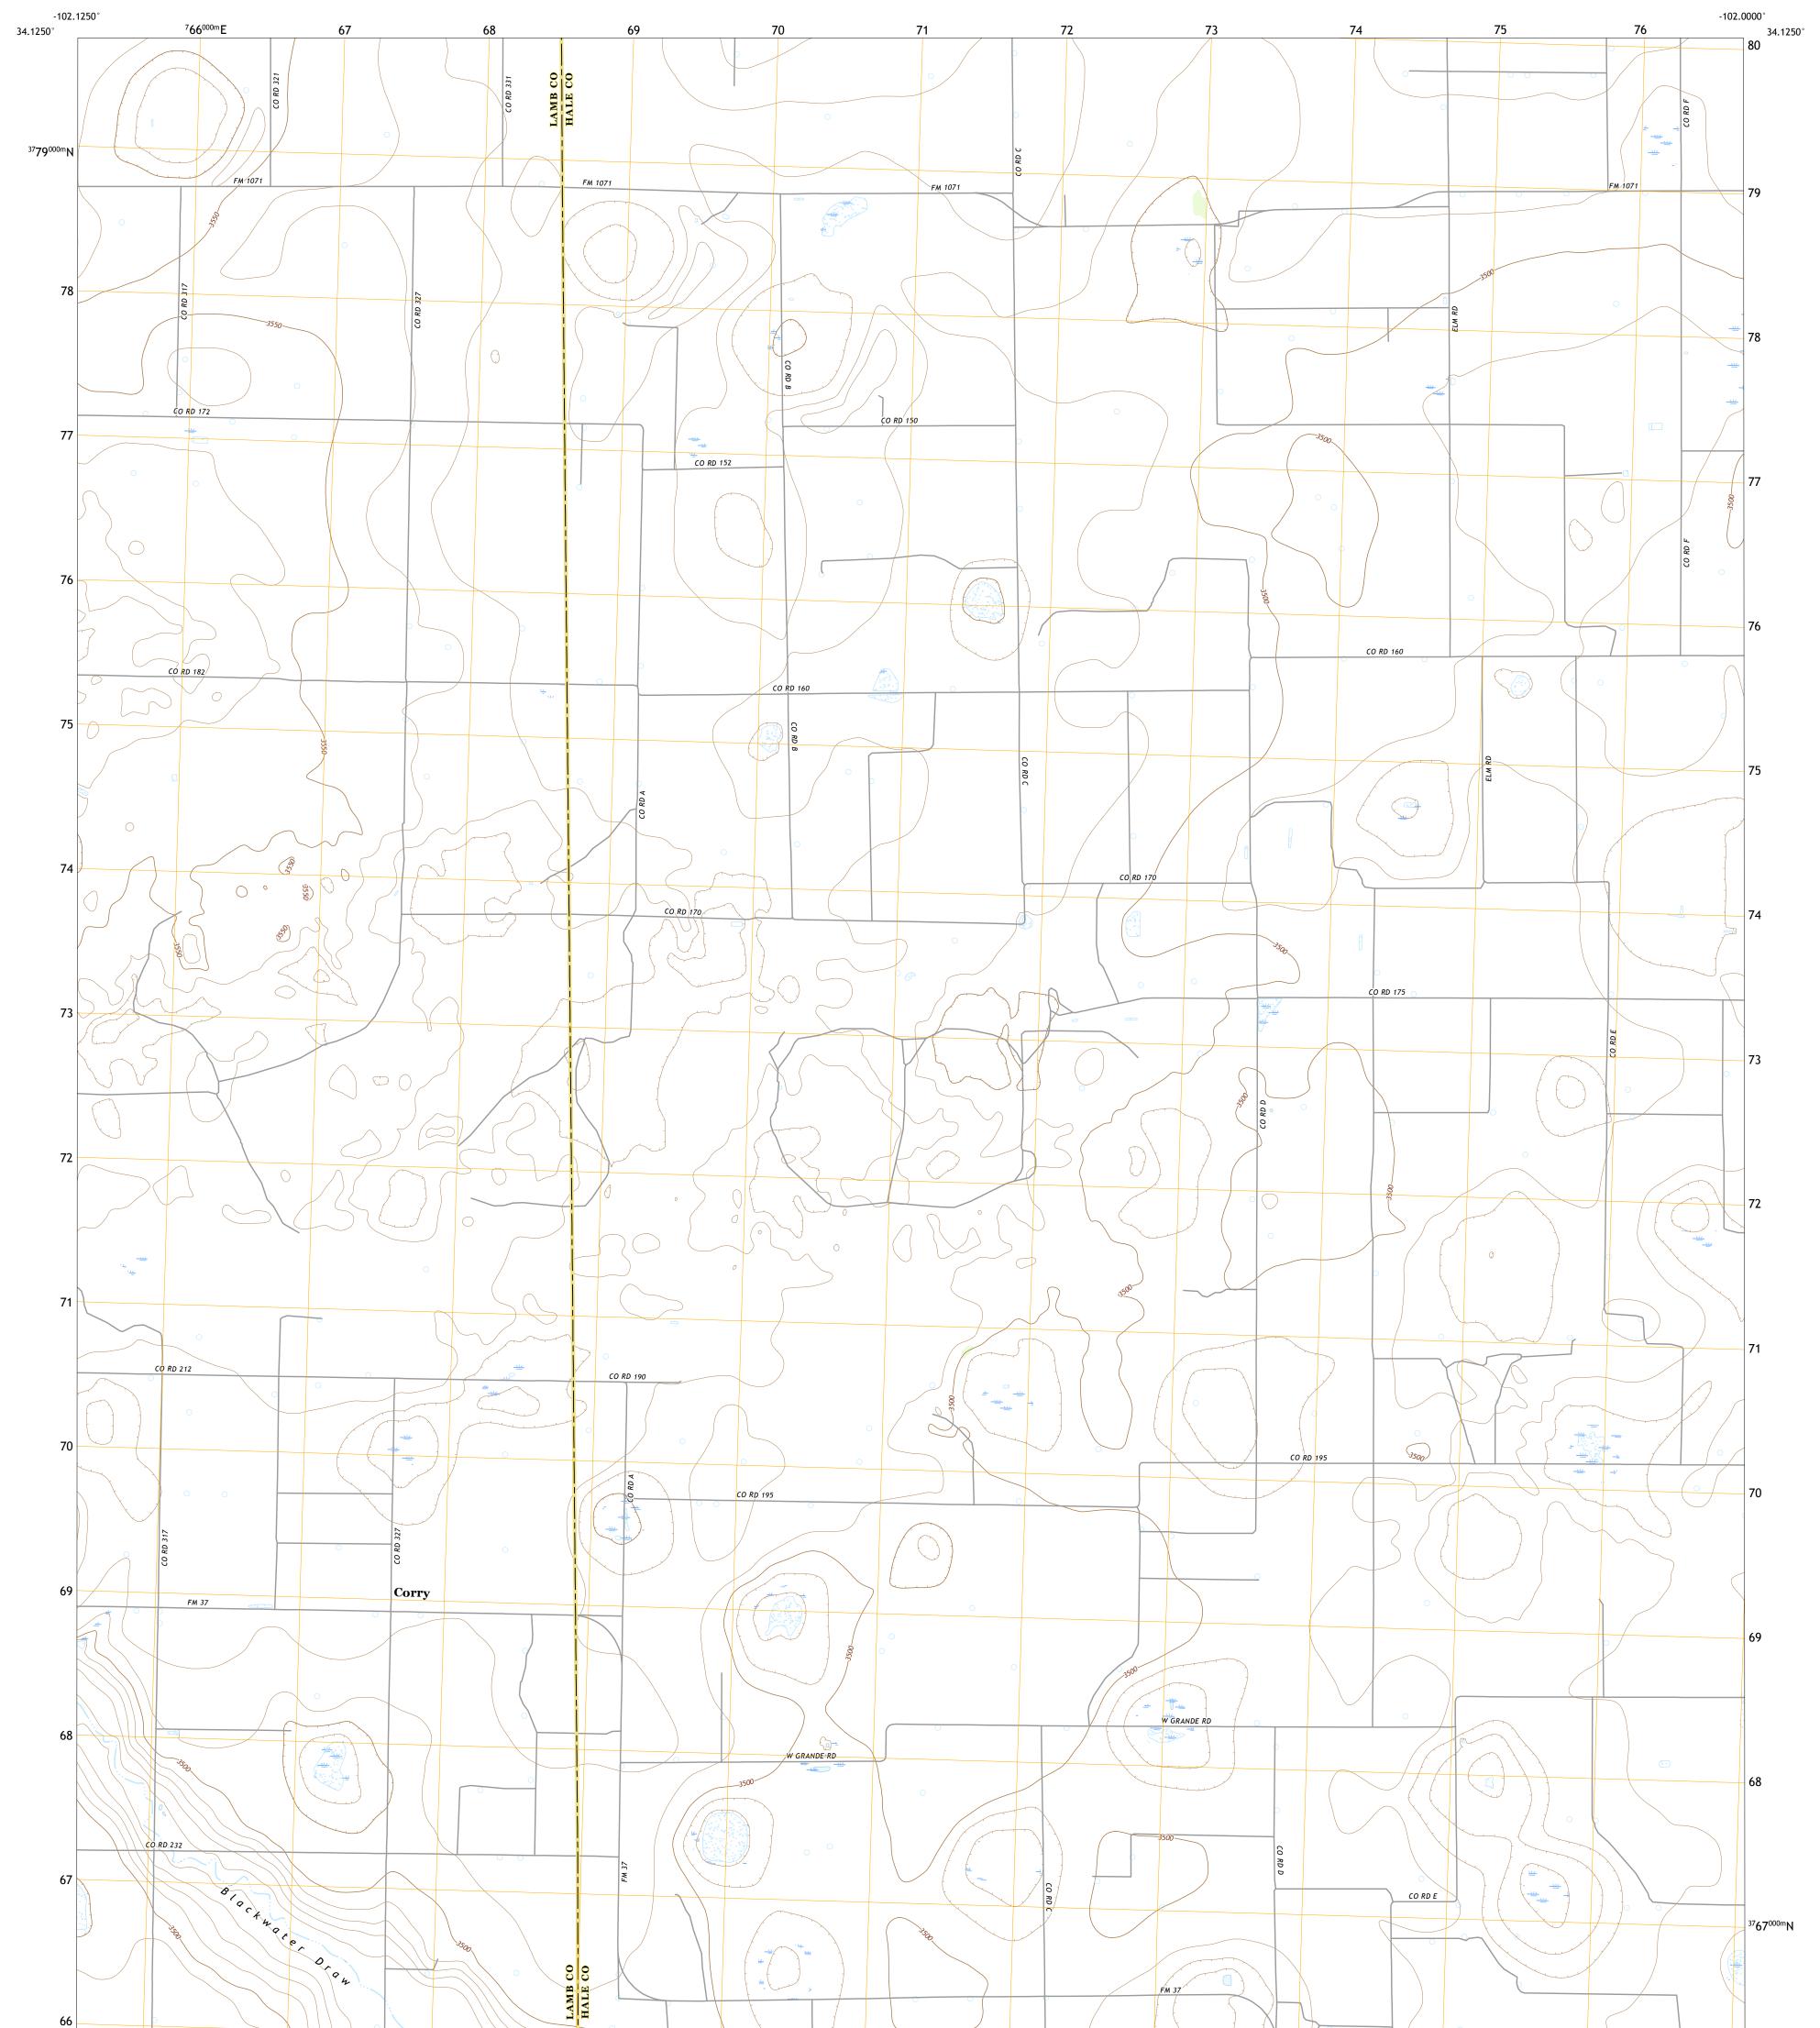

## U.S. DEPARTMENT OF THE INTERIOR U.S. GEOLOGICAL SURVEY

Produced by the United States Geological Survey North American Datum of 1983 (NAD83) World Geodetic System of 1984 (WGS84). Projection and 1 000-meter grid:Universal Transverse Mercator, Zone 13S This map is not a legal document. Boundaries may be generalized for this map scale. Private lands within government reservations may not be shown. Obtain permission before entering private lands.

.....NAIP, October 2016 - November 2016 U.S. Census Bureau, 2015 .....GNIS, 1979 - 2015 ......National Hydrography Dataset, 2003 - 2018 .....National Elevation Dataset, 2007 .....Multiple sources; see metadata file 2016 - 2017 Imagery... Roads..... Names..... Hydrography...... Contours..... Boundaries... ..FWS National Wetlands Inventory 2003 - 2005 Wetlands...

## NSN. 7 6 4 3 0 1 6 3 9 5 6 6 4 NGA REF NO. US GS X 2 4 K 1 0 2 0 5

State Route