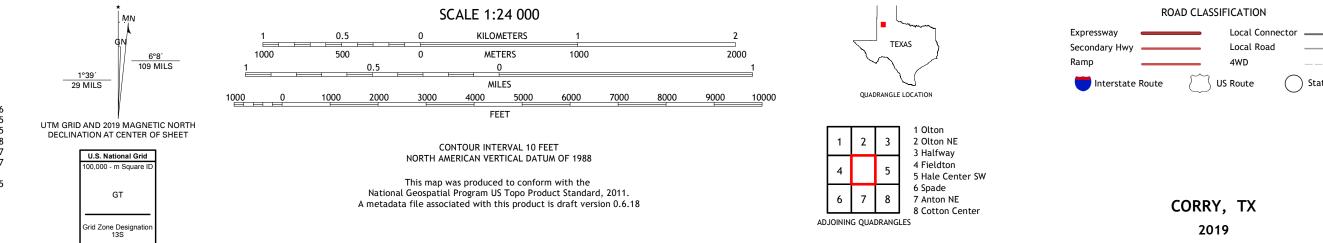

## U.S. DEPARTMENT OF THE INTERIOR U.S. GEOLOGICAL SURVEY

Produced by the United States Geological Survey North American Datum of 1983 (NAD83) World Geodetic System of 1984 (WGS84). Projection and 1 000-meter grid:Universal Transverse Mercator, Zone 13S This map is not a legal document. Boundaries may be generalized for this map scale. Private lands within government reservations may not be shown. Obtain permission before entering private lands.

.....NAIP, October 2016 - November 2016 U.S. Census Bureau, 2015 .....GNIS, 1979 - 2015 ......National Hydrography Dataset, 2003 - 2018 .....National Elevation Dataset, 2007 .....Multiple sources; see metadata file 2016 - 2017 Imagery... Roads..... Names..... Hydrography...... Contours..... Boundaries... ..FWS National Wetlands Inventory 2003 - 2005 Wetlands...