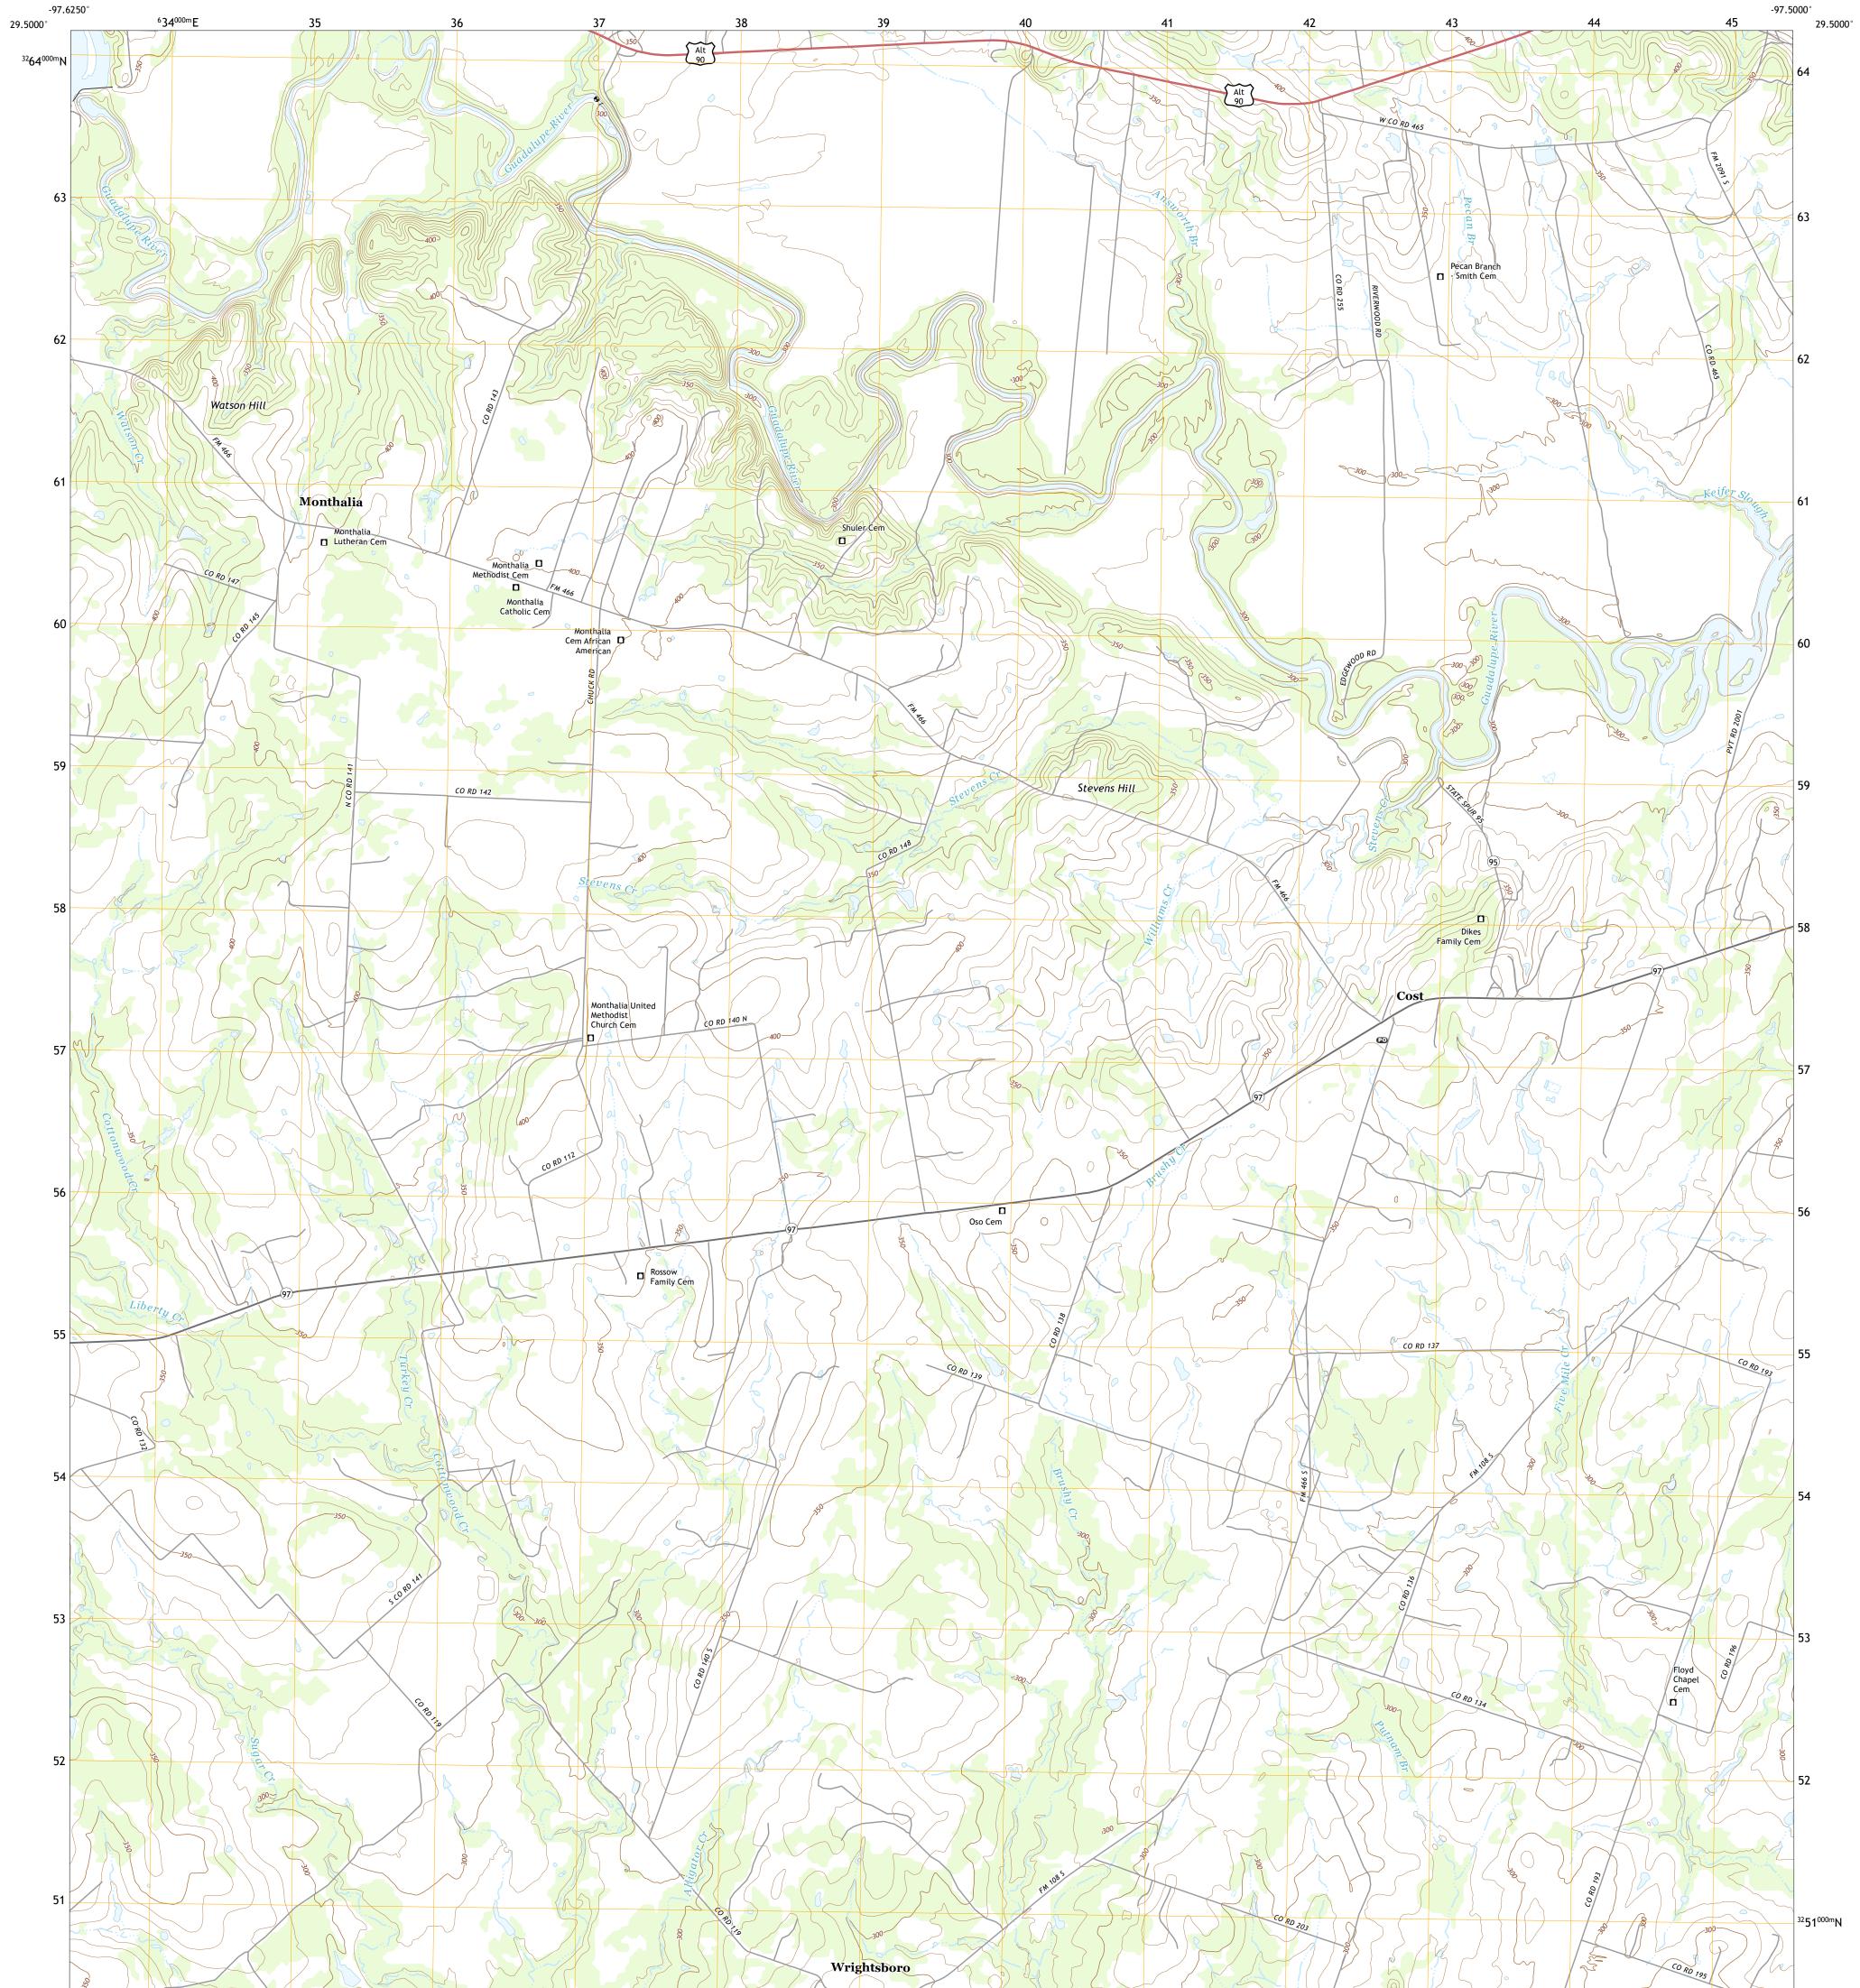

## U.S. DEPARTMENT OF THE INTERIOR U.S. GEOLOGICAL SURVEY

COST QUADRANGLE TEXAS - GONZALES COUNTY 7.5-MINUTE SERIES

Produced by the United States Geological Survey North American Datum of 1983 (NAD83) World Geodetic System of 1984 (WGS84). Projection and 1 000-meter grid:Universal Transverse Mercator, Zone 14R This map is not a legal document. Boundaries may be generalized for this map scale. Private lands within government reservations may not be shown. Obtain permission before entering private lands.