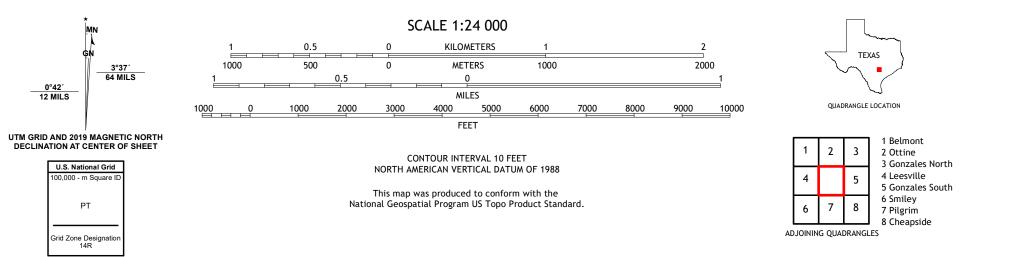

NUTE SERIES





Produced by the United States Geological Survey North American Datum of 1983 (NAD83) World Geodetic System of 1984 (WGS84). Projection and 1 000-meter grid:Universal Transverse Mercator, Zone 14R This map is not a legal document. Boundaries may be generalized for this map scale. Private lands within government reservations may not be shown. Obtain permission before entering private lands.

.....NAIP, September 2016 - November 2016 U.S. Census Bureau, 2015 - 2019 .....GNIS, 1979 - 2022 .....National Hydrography Dataset, 2002 - 2018 .....National Elevation Dataset, 2021 .....Multiple sources; see metadata file 2019 - 2021 Imagery.... Roads..... Names..... Hydrography..... Contours.... Boundaries.... Wetlands... ..FWS National Wetlands Inventory Not Available

0°42′ 12 MILS





COST, TX

2022