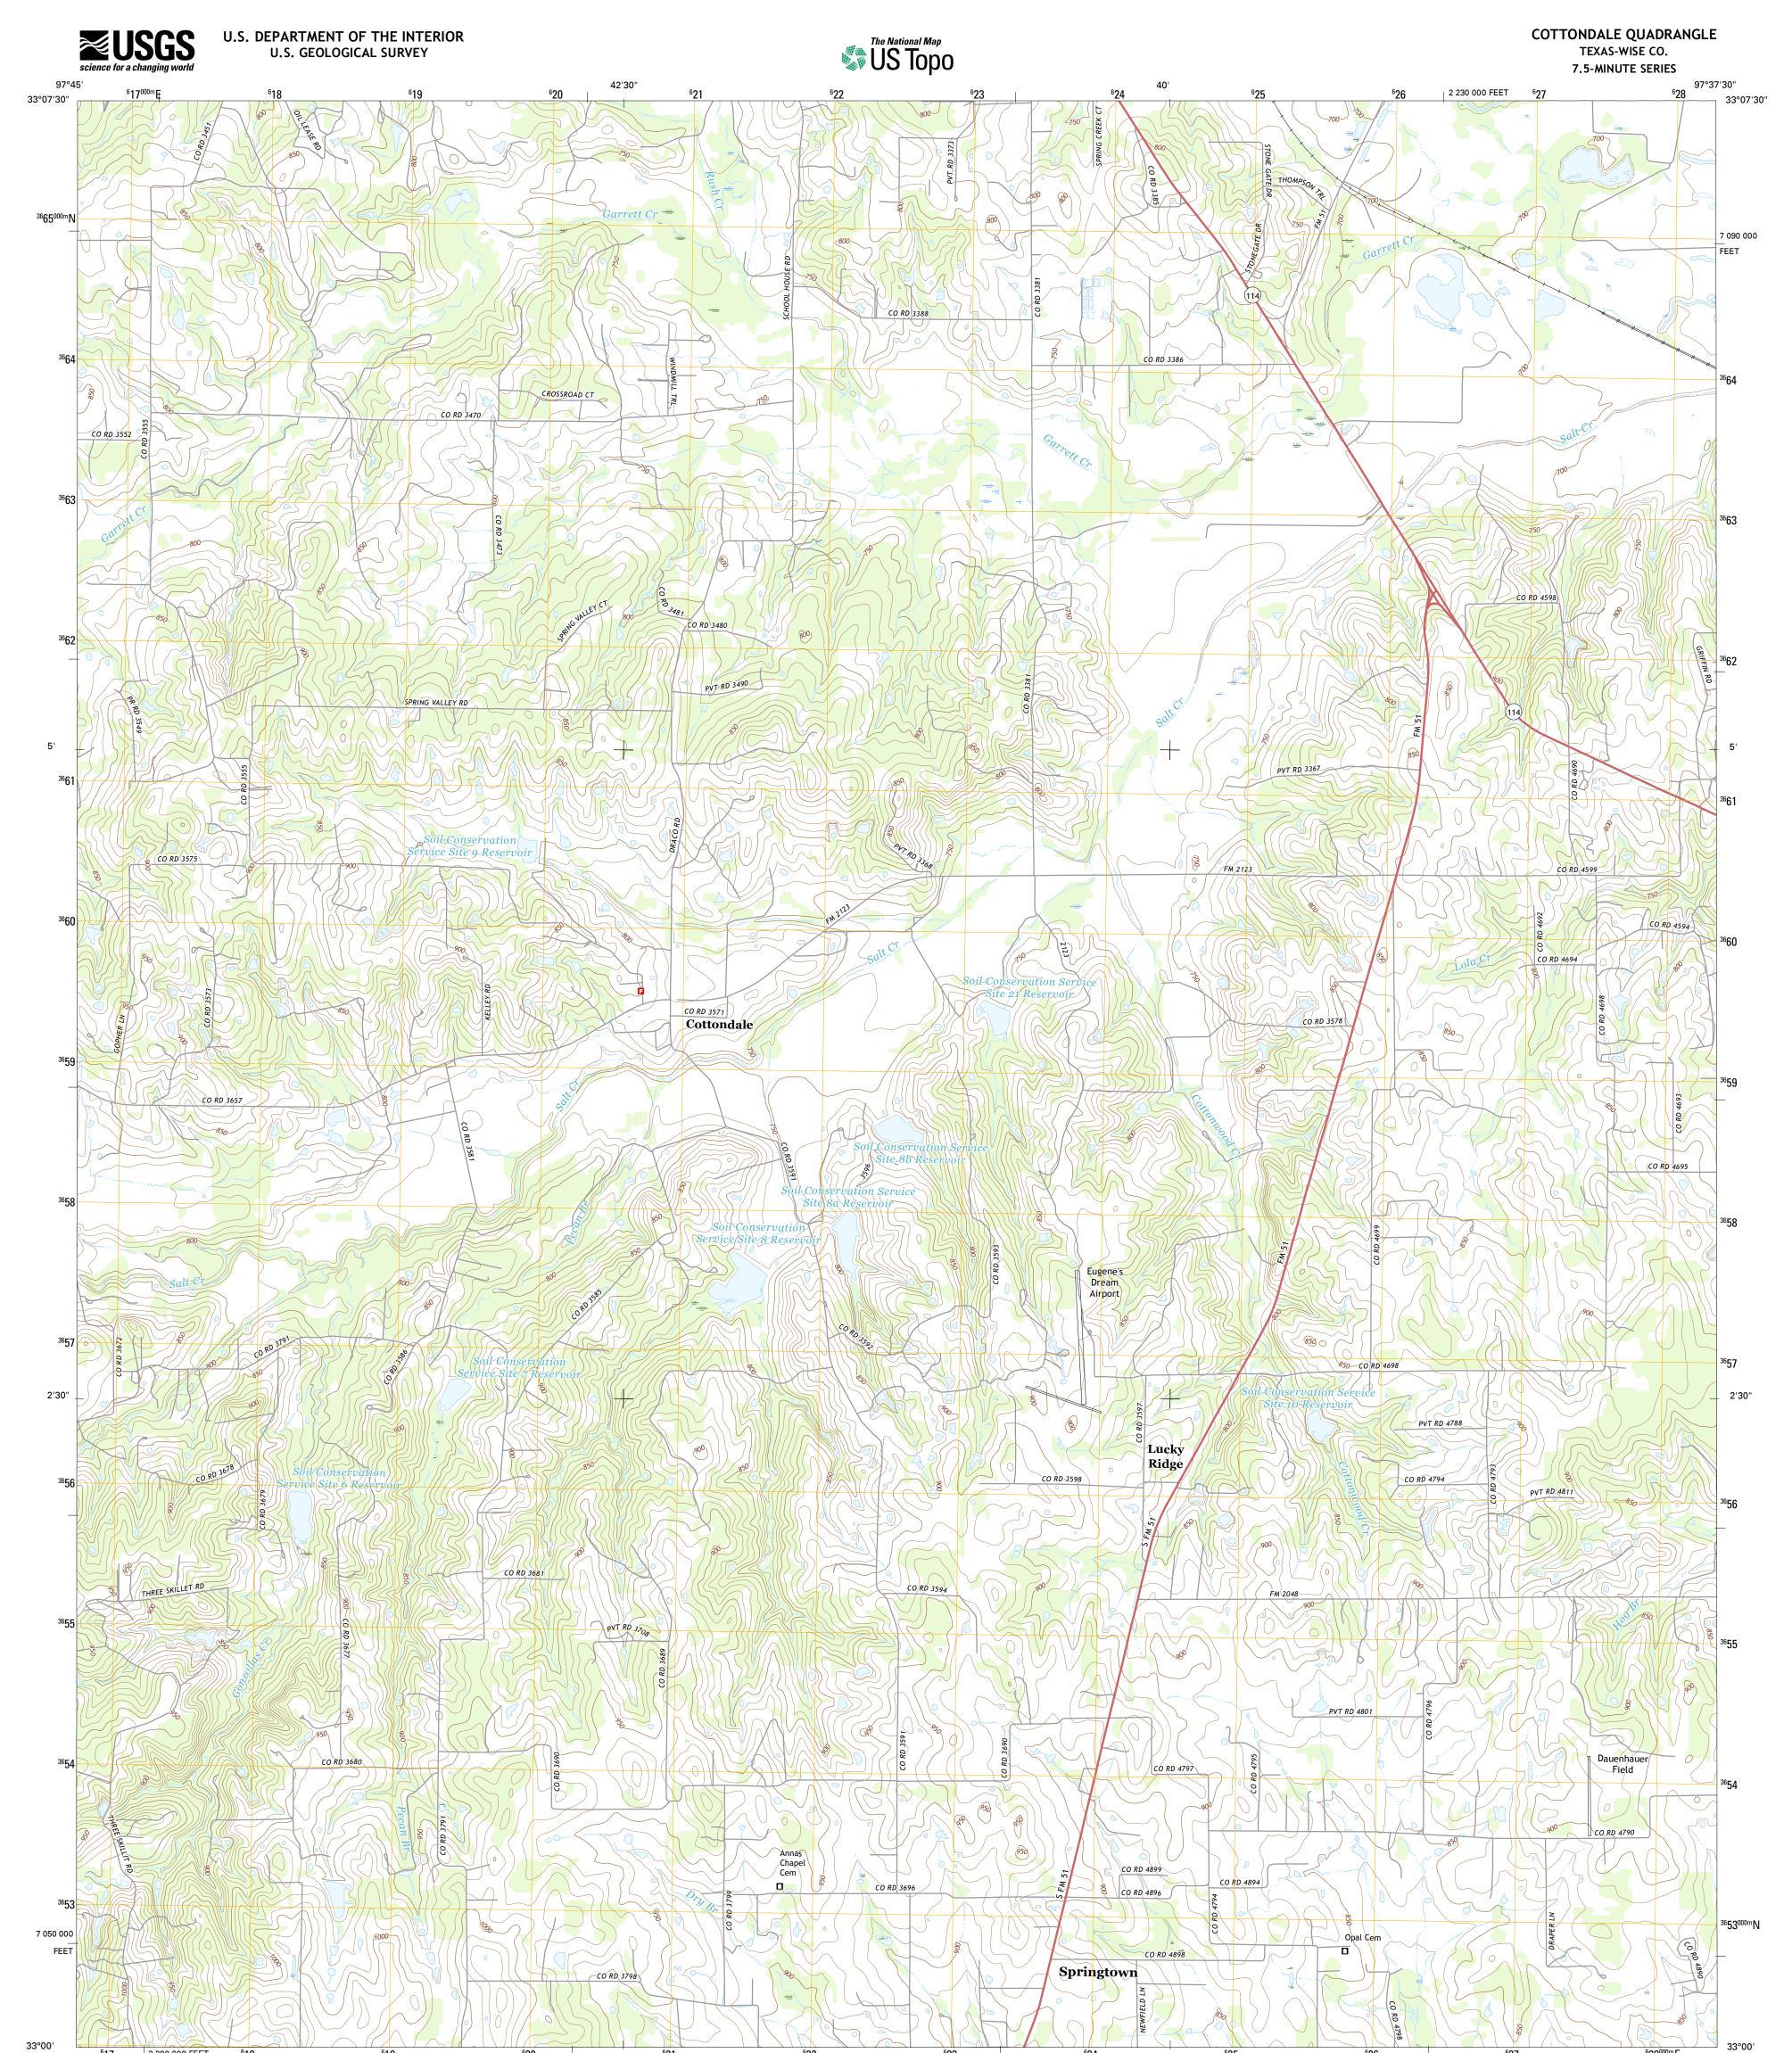

33°00'

97°45'

## Produced by the United States Geological Survey North American Datum of 1983 (NAD83) World Geodetic System of 1984 (WGS84). Projection and 1 000-meter grid: Universal Transverse Mercator, Zone 14S 10 000-foot ticks: Texas Coordinate System of 1983 (north central zone)

<sup>6</sup>18

<sup>6</sup>19

<sup>6</sup>20

4° 2′ 72 MILS

0° 43 ′ 13 MILS

UTM GRID AND 2016 MAGNETIC NORTH DECLINATION AT CENTER OF SHEET

U.S. National Grid

100,000-m Square ID

PB

Grid Zone Designation

14S

2 200 000 FEET

<sup>6</sup>17

...NAIP, July 2014

| inager j internet in a set of |      |
|-----------------------------------------------------------------------------------------------------------------------------------------------------------------------------------------------------