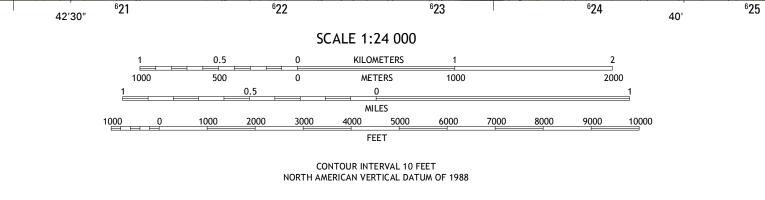

|      |

Wetlands......FWS National Wetlands Inventory 1977 - 2014



This map was produced to conform with the National Geospatial Program US Topo Product Standard, 2011. A metadata file associated with this product is draft version 0.6.19



<sup>6</sup>26

2 3 1 Bridgeport West 2 Bridgeport East 3 Decatur

5

7 8

ADJOINING QUADRANGLES

4 Boonsville

5 Boyd

8 Azle

6 Poolville

7 Springtown



2016

<sup>6</sup>28<sup>000m</sup>E

97°37'30"

COTTONDALE, TX

<sup>6</sup>27

NSN. 7643016395672 NGA REF NO. USGSX24K10271