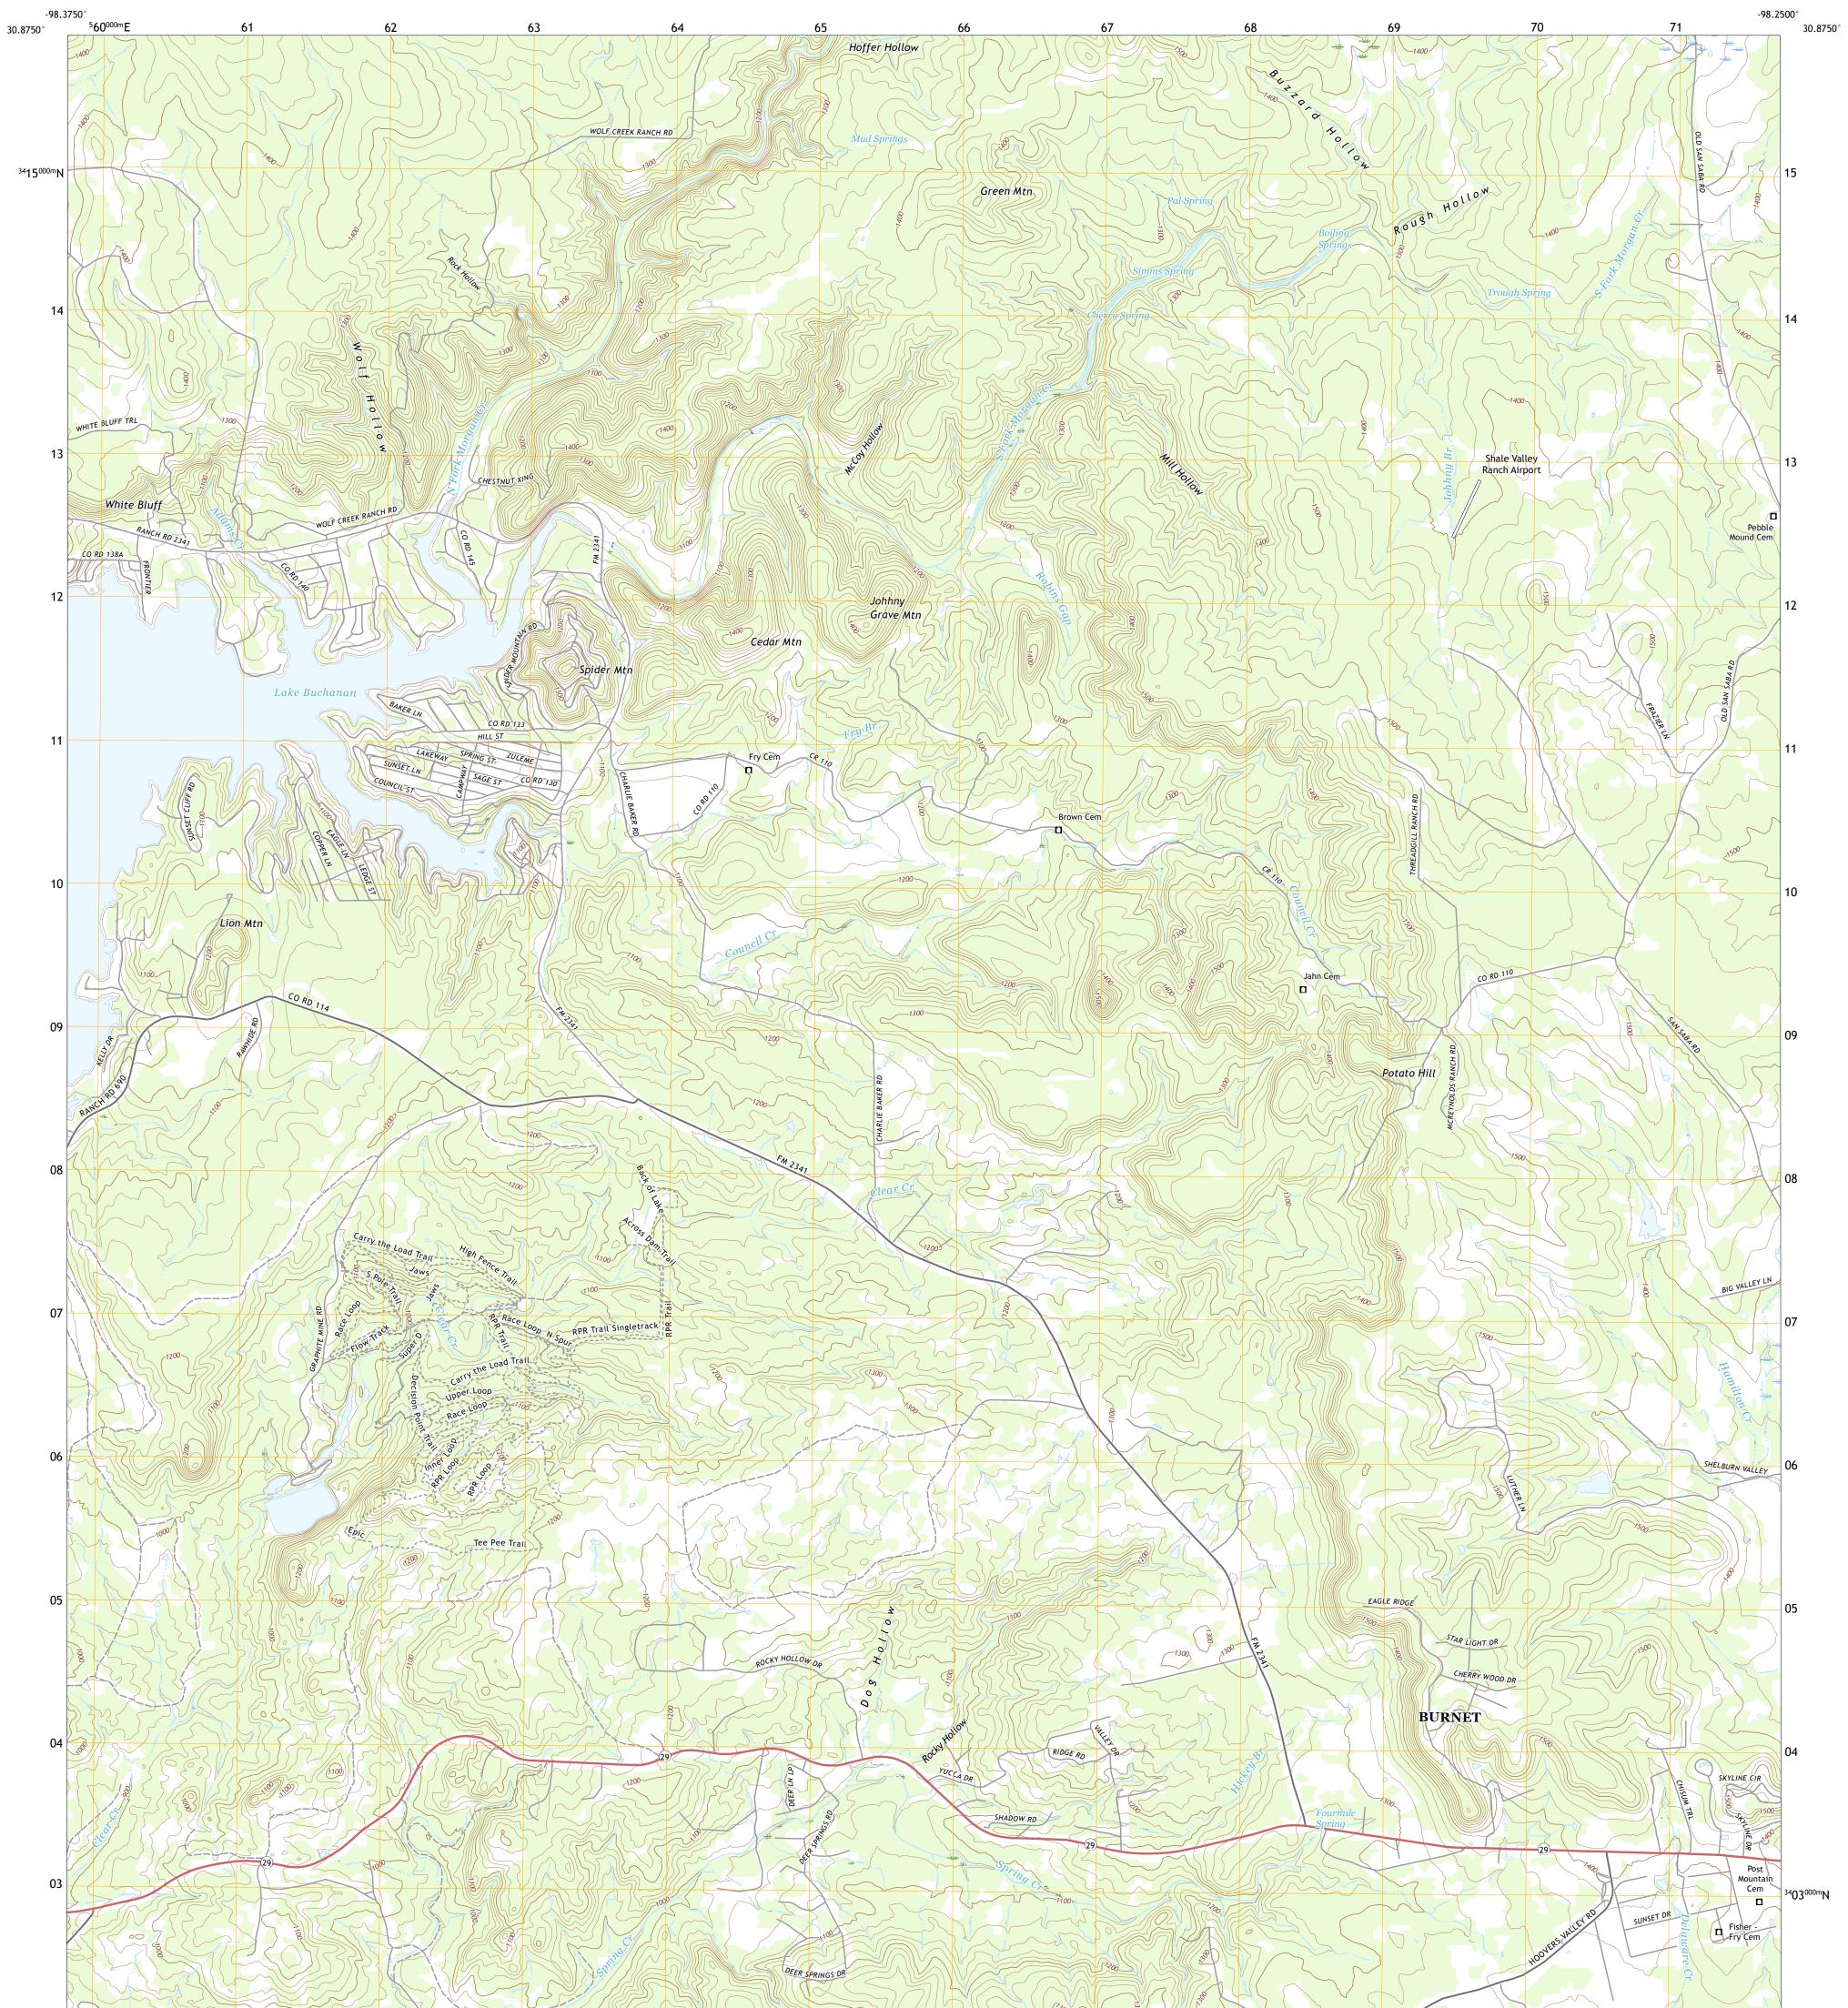

## U.S. DEPARTMENT OF THE INTERIOR U.S. GEOLOGICAL SURVEY

COUNCIL CREEK QUADRANGLE TEXAS - BURNET COUNTY 7.5-MINUTE SERIES

Produced by the United States Geological Survey North American Datum of 1983 (NAD83) World Geodetic System of 1984 (WGS84). Projection and 1 000-meter grid:Universal Transverse Mercator, Zone 14R This map is not a legal document. Boundaries may be generalized for this map scale. Private lands within government reservations may not be shown. Obtain permission before entering private lands.

 Imagery......NAIP, August 2016 - November 2016

 Roads.......U.S. Census Bureau, 2015 - 2018

 Names......GNIS, 1979 - 2018

 Hydrography.....National Hydrography Dataset, 2002 - 2018

 Contours.....National Elevation Dataset, 2003 - 2012

 Boundaries.....Nultiple sources; see metadata file 2016 - 2017

 Wetlands......FWS
 National Wetlands
 Inventory
 1983