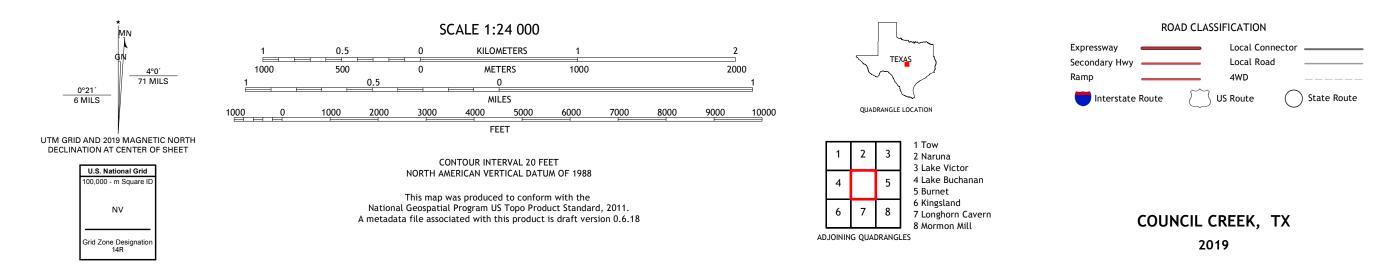

## U.S. DEPARTMENT OF THE INTERIOR U.S. GEOLOGICAL SURVEY

COUNCIL CREEK QUADRANGLE TEXAS - BURNET COUNTY 7.5-MINUTE SERIES

Produced by the United States Geological Survey North American Datum of 1983 (NAD83) World Geodetic System of 1984 (WGS84). Projection and 1 000-meter grid:Universal Transverse Mercator, Zone 14R This map is not a legal document. Boundaries may be generalized for this map scale. Private lands within government reservations may not be shown. Obtain permission before entering private lands.