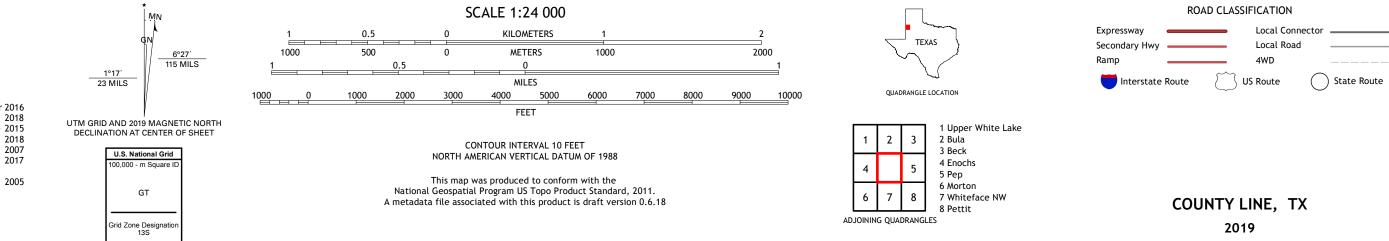

Produced by the United States Geological Survey North American Datum of 1983 (NAD83) World Geodetic System of 1984 (WGS84). Projection and 1 000-meter grid:Universal Transverse Mercator, Zone 13S This map is not a legal document. Boundaries may be generalized for this map scale. Private lands within government reservations may not be shown. Obtain permission before entering private lands.