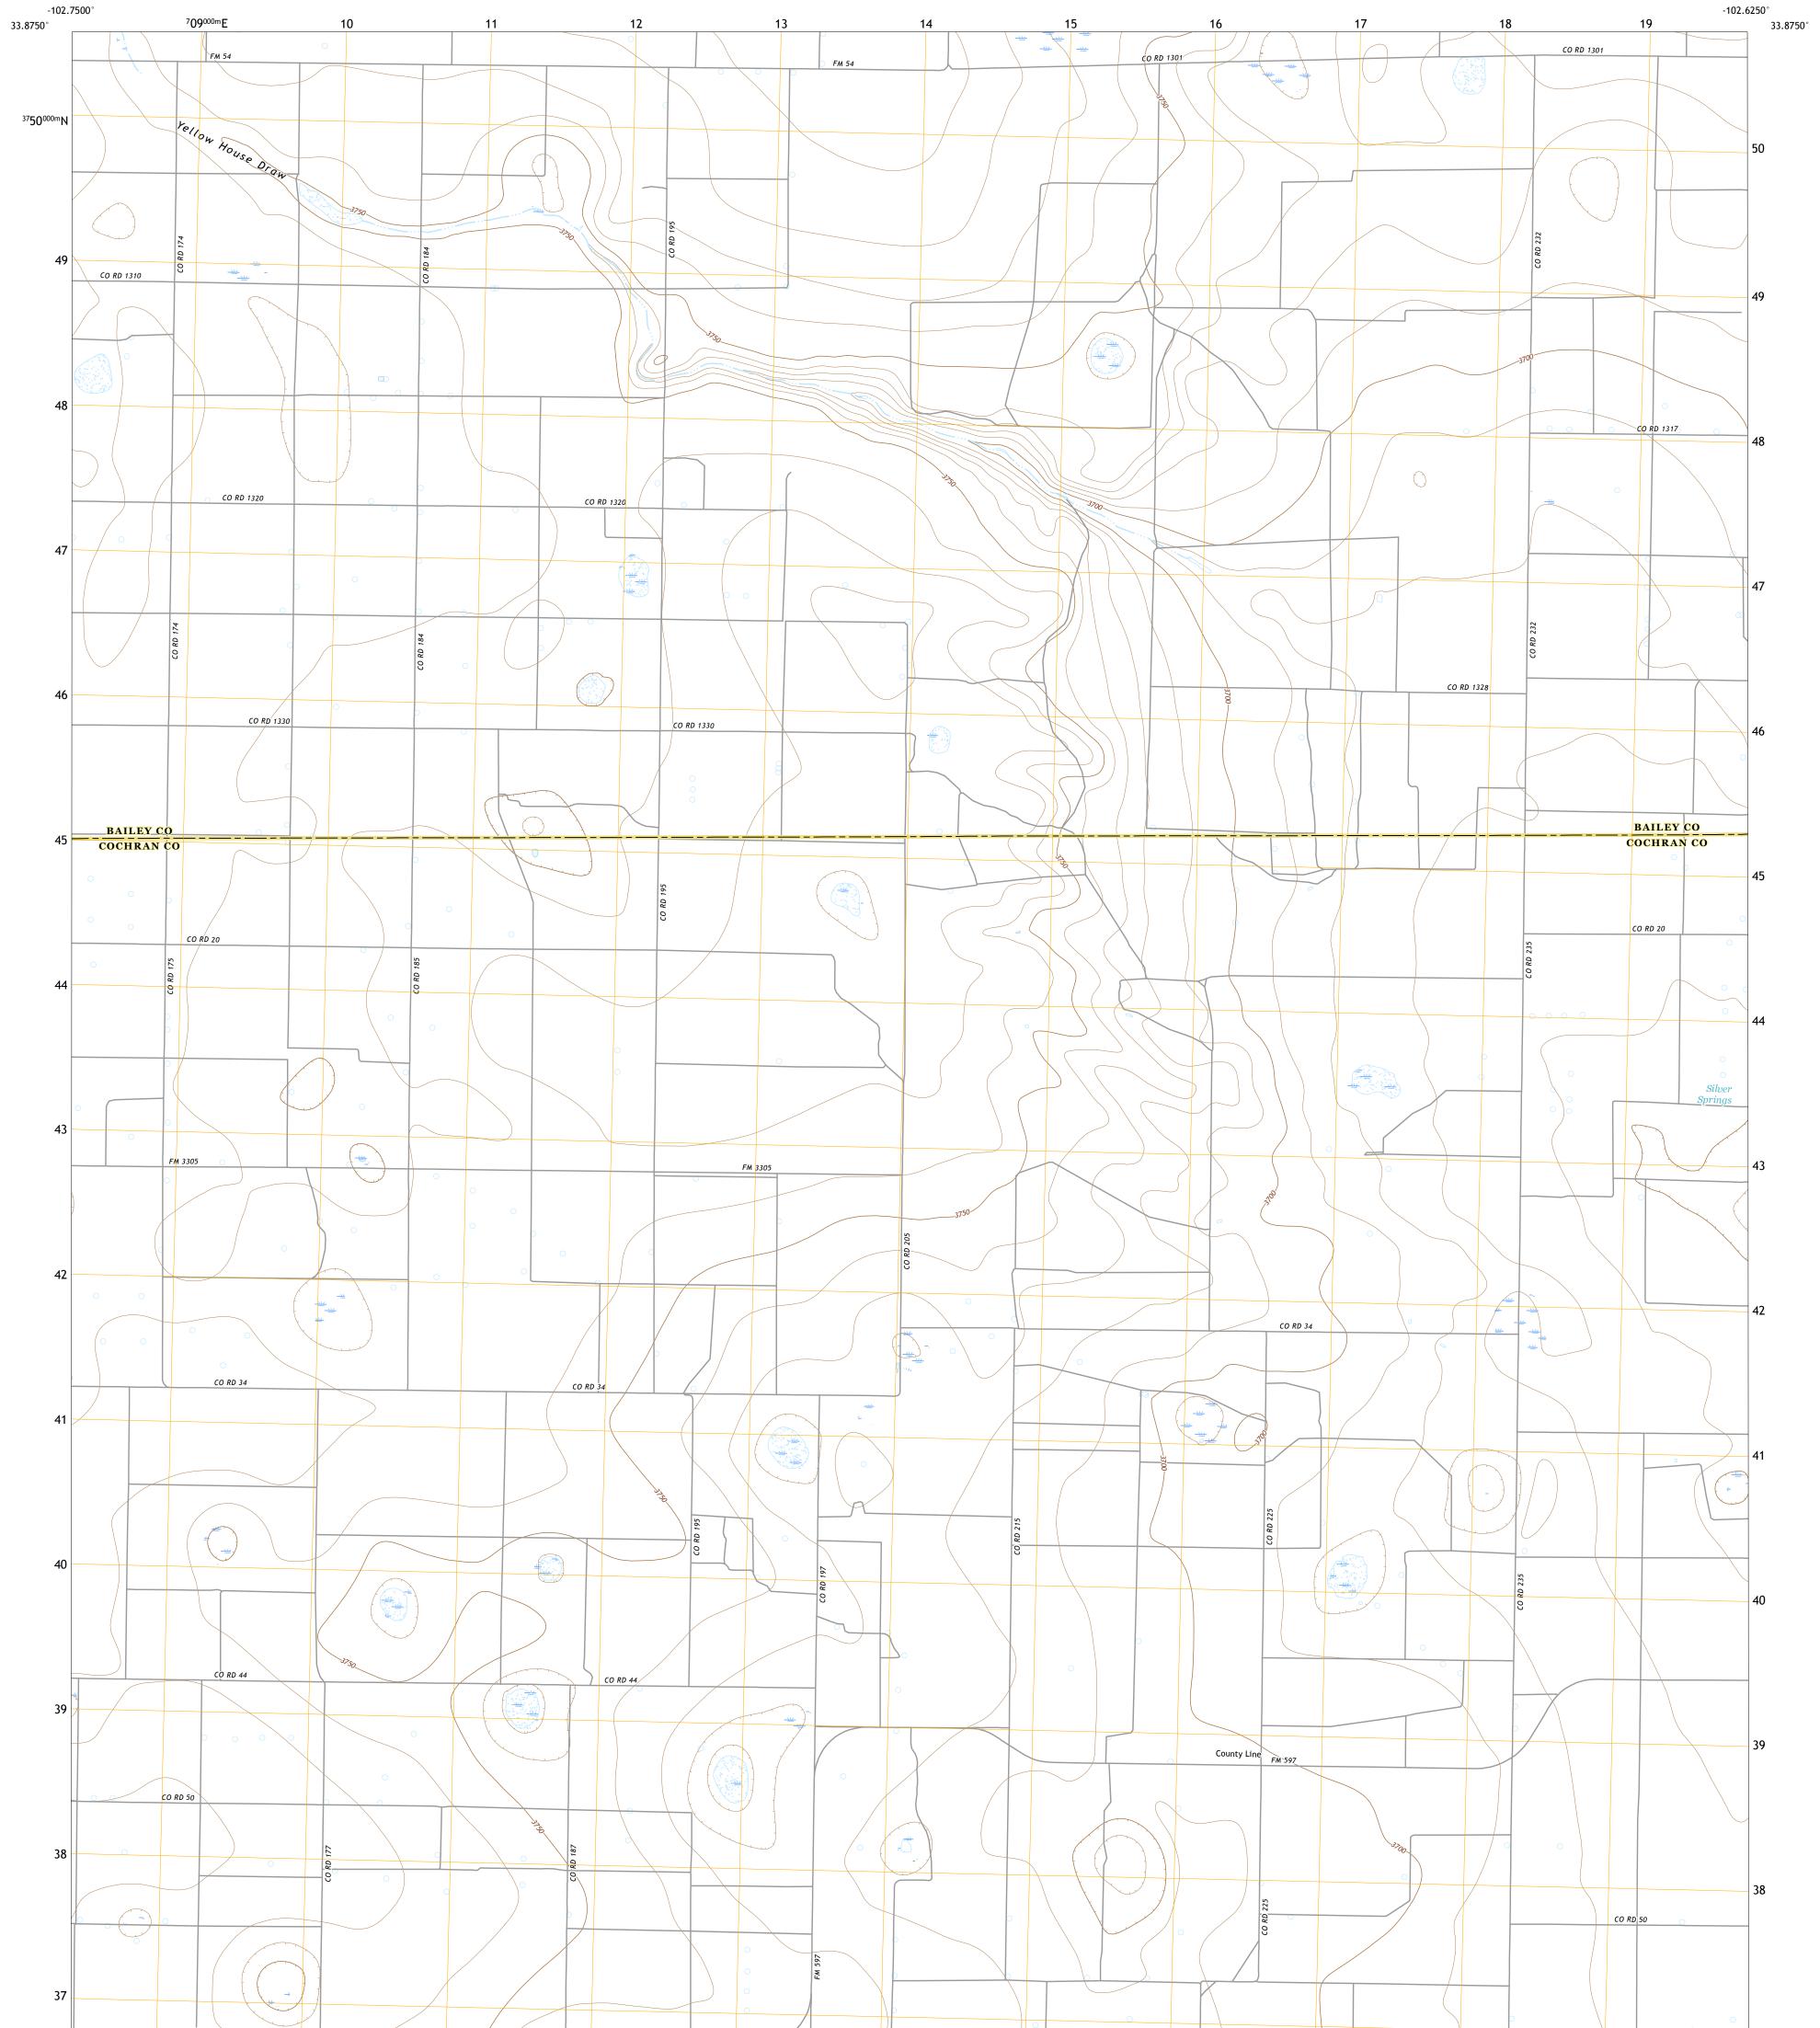

Produced by the United States Geological Survey North American Datum of 1983 (NAD83) World Geodetic System of 1984 (WGS84). Projection and 1 000-meter grid:Universal Transverse Mercator, Zone 13S This map is not a legal document. Boundaries may be generalized for this map scale. Private lands within government reservations may not be shown. Obtain permission before entering private lands.