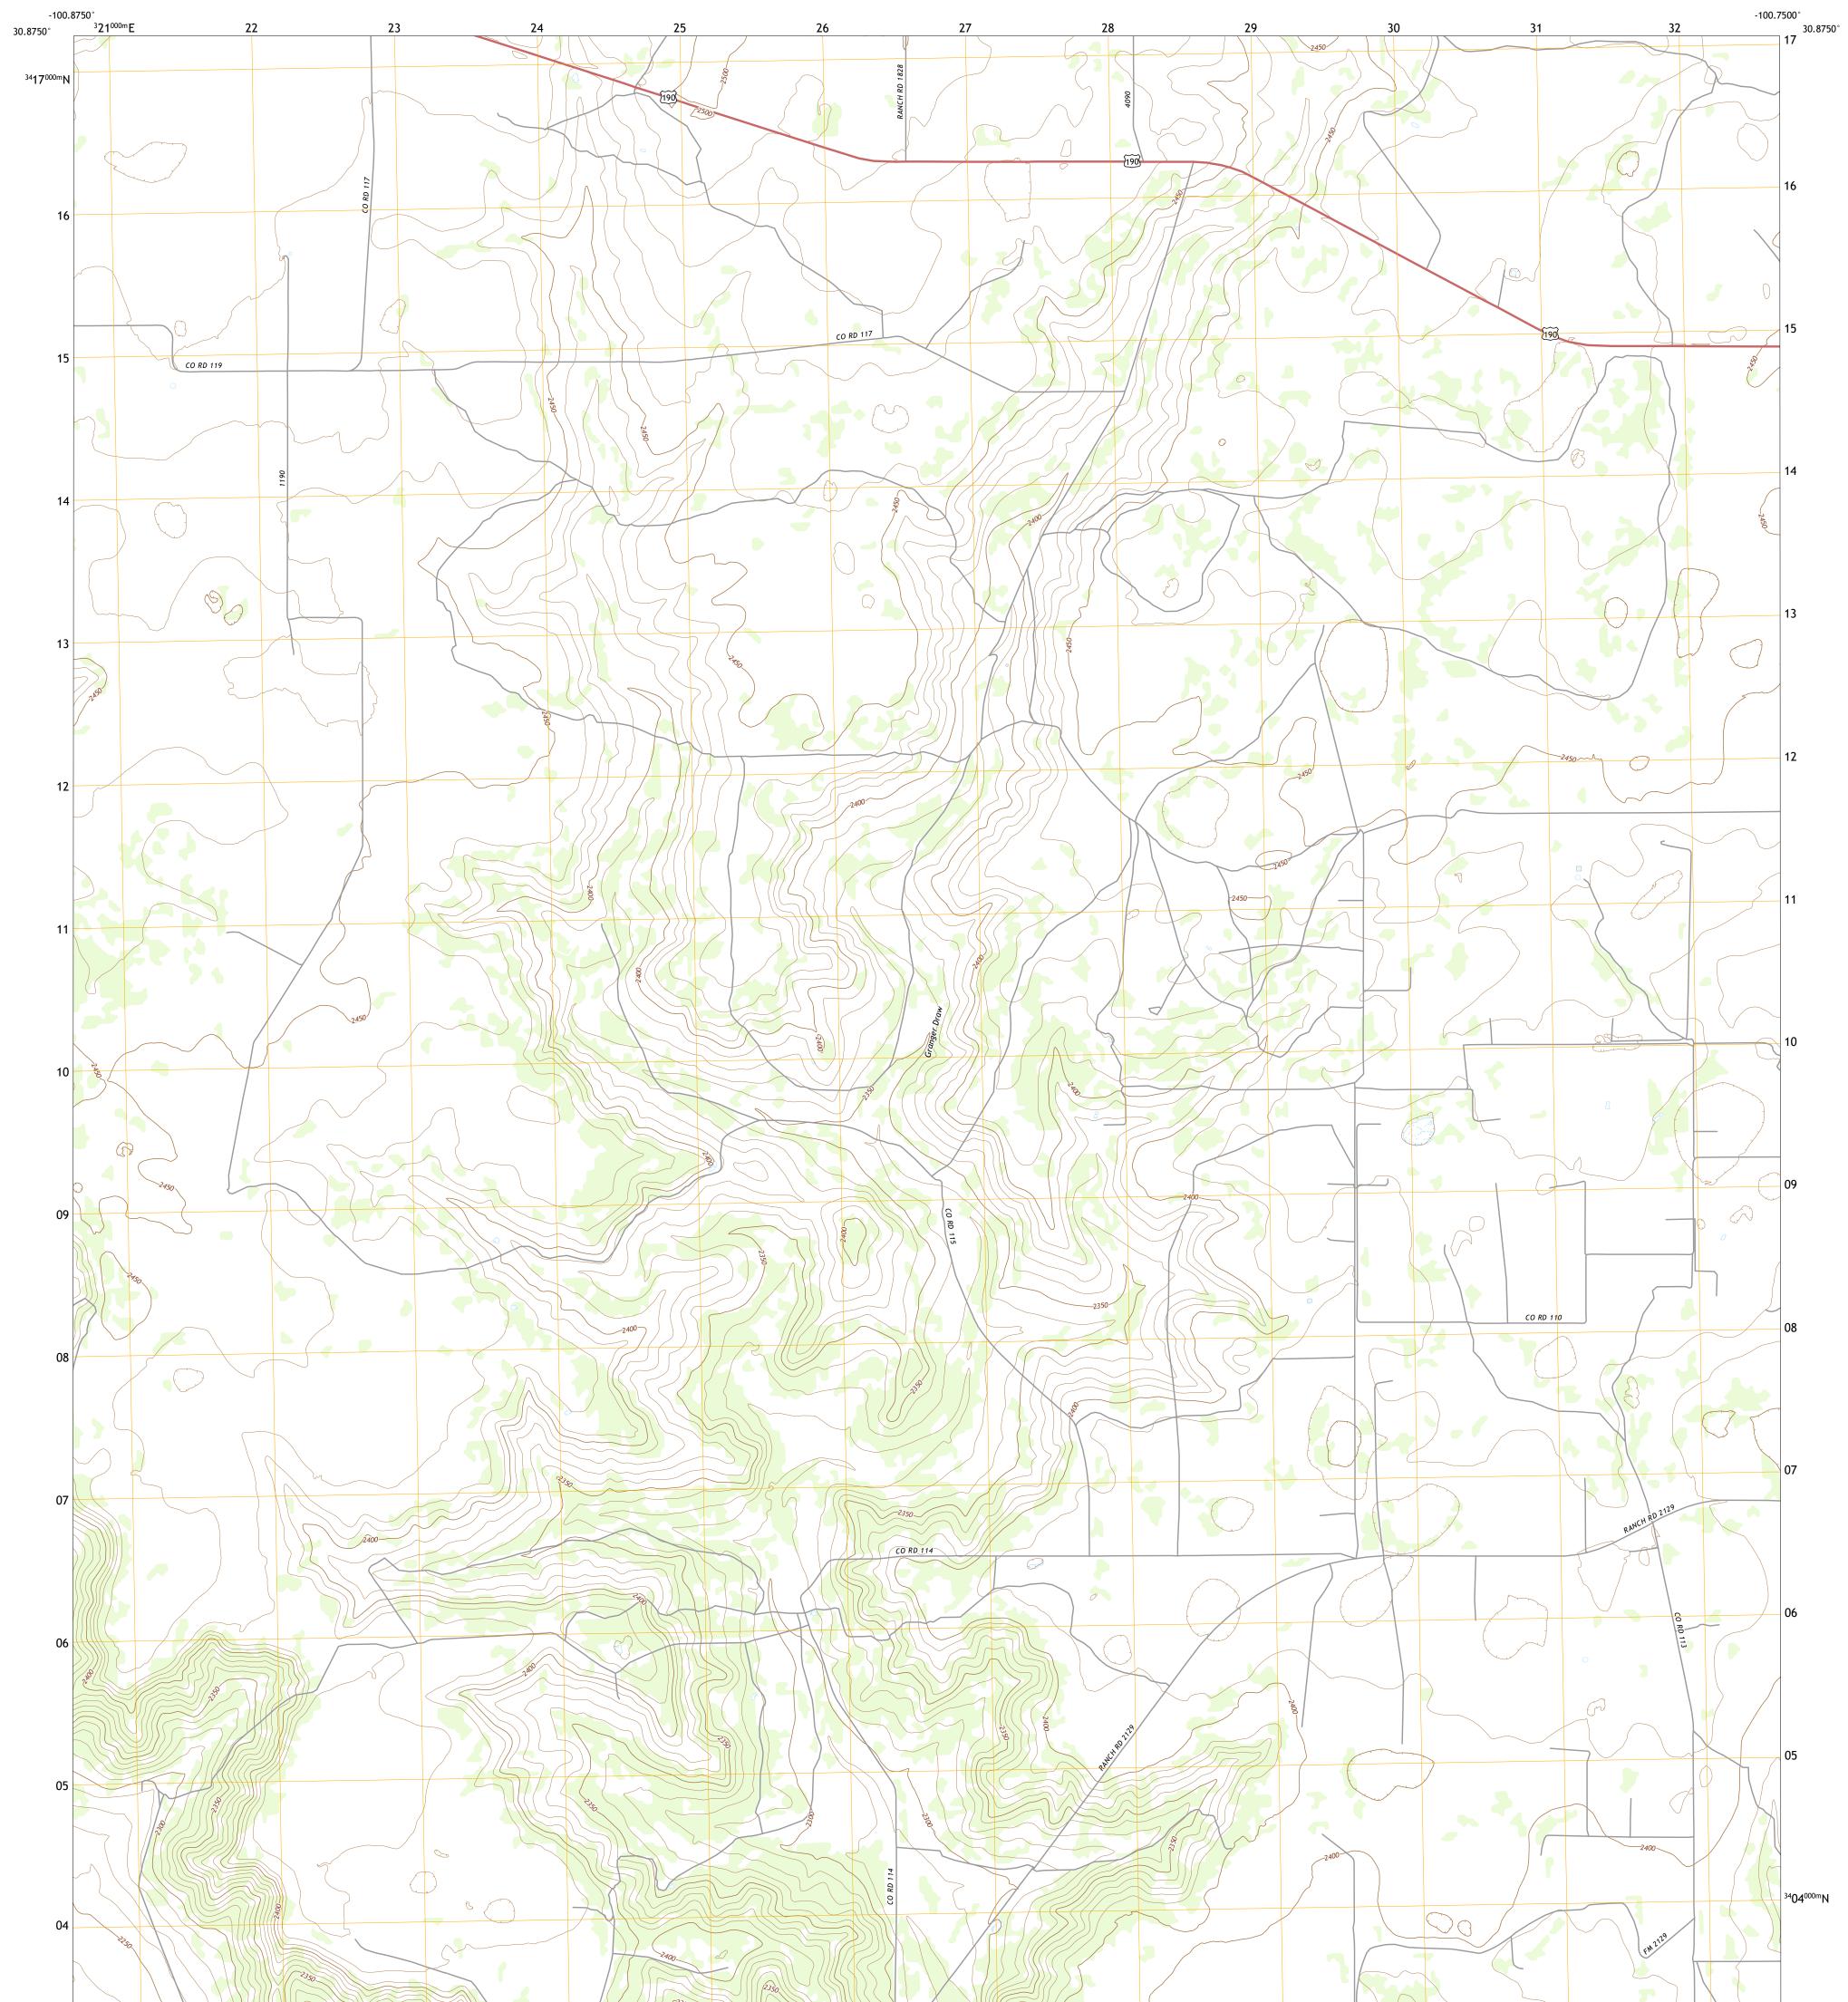

## U.S. DEPARTMENT OF THE INTERIOR U.S. GEOLOGICAL SURVEY









**Produced by the United States Geological Survey** North American Datum of 1983 (NAD83) World Geodetic System of 1984 (WGS84). Projection and 1 000-meter grid:Universal Transverse Mercator, Zone 14R This map is not a legal document. Boundaries may be generalized for this map scale. Private lands within government reservations may not be shown. Obtain permission before entering private lands.

Imagery.... Roads..... Names..... Hydrography..... Contours..... Boundaries.....Mu Wetlands... ..FWS National Wetlands Inventory Not Available

GN

LV

0°56´ 17 MILS





COUPE RANCH, TX

2022