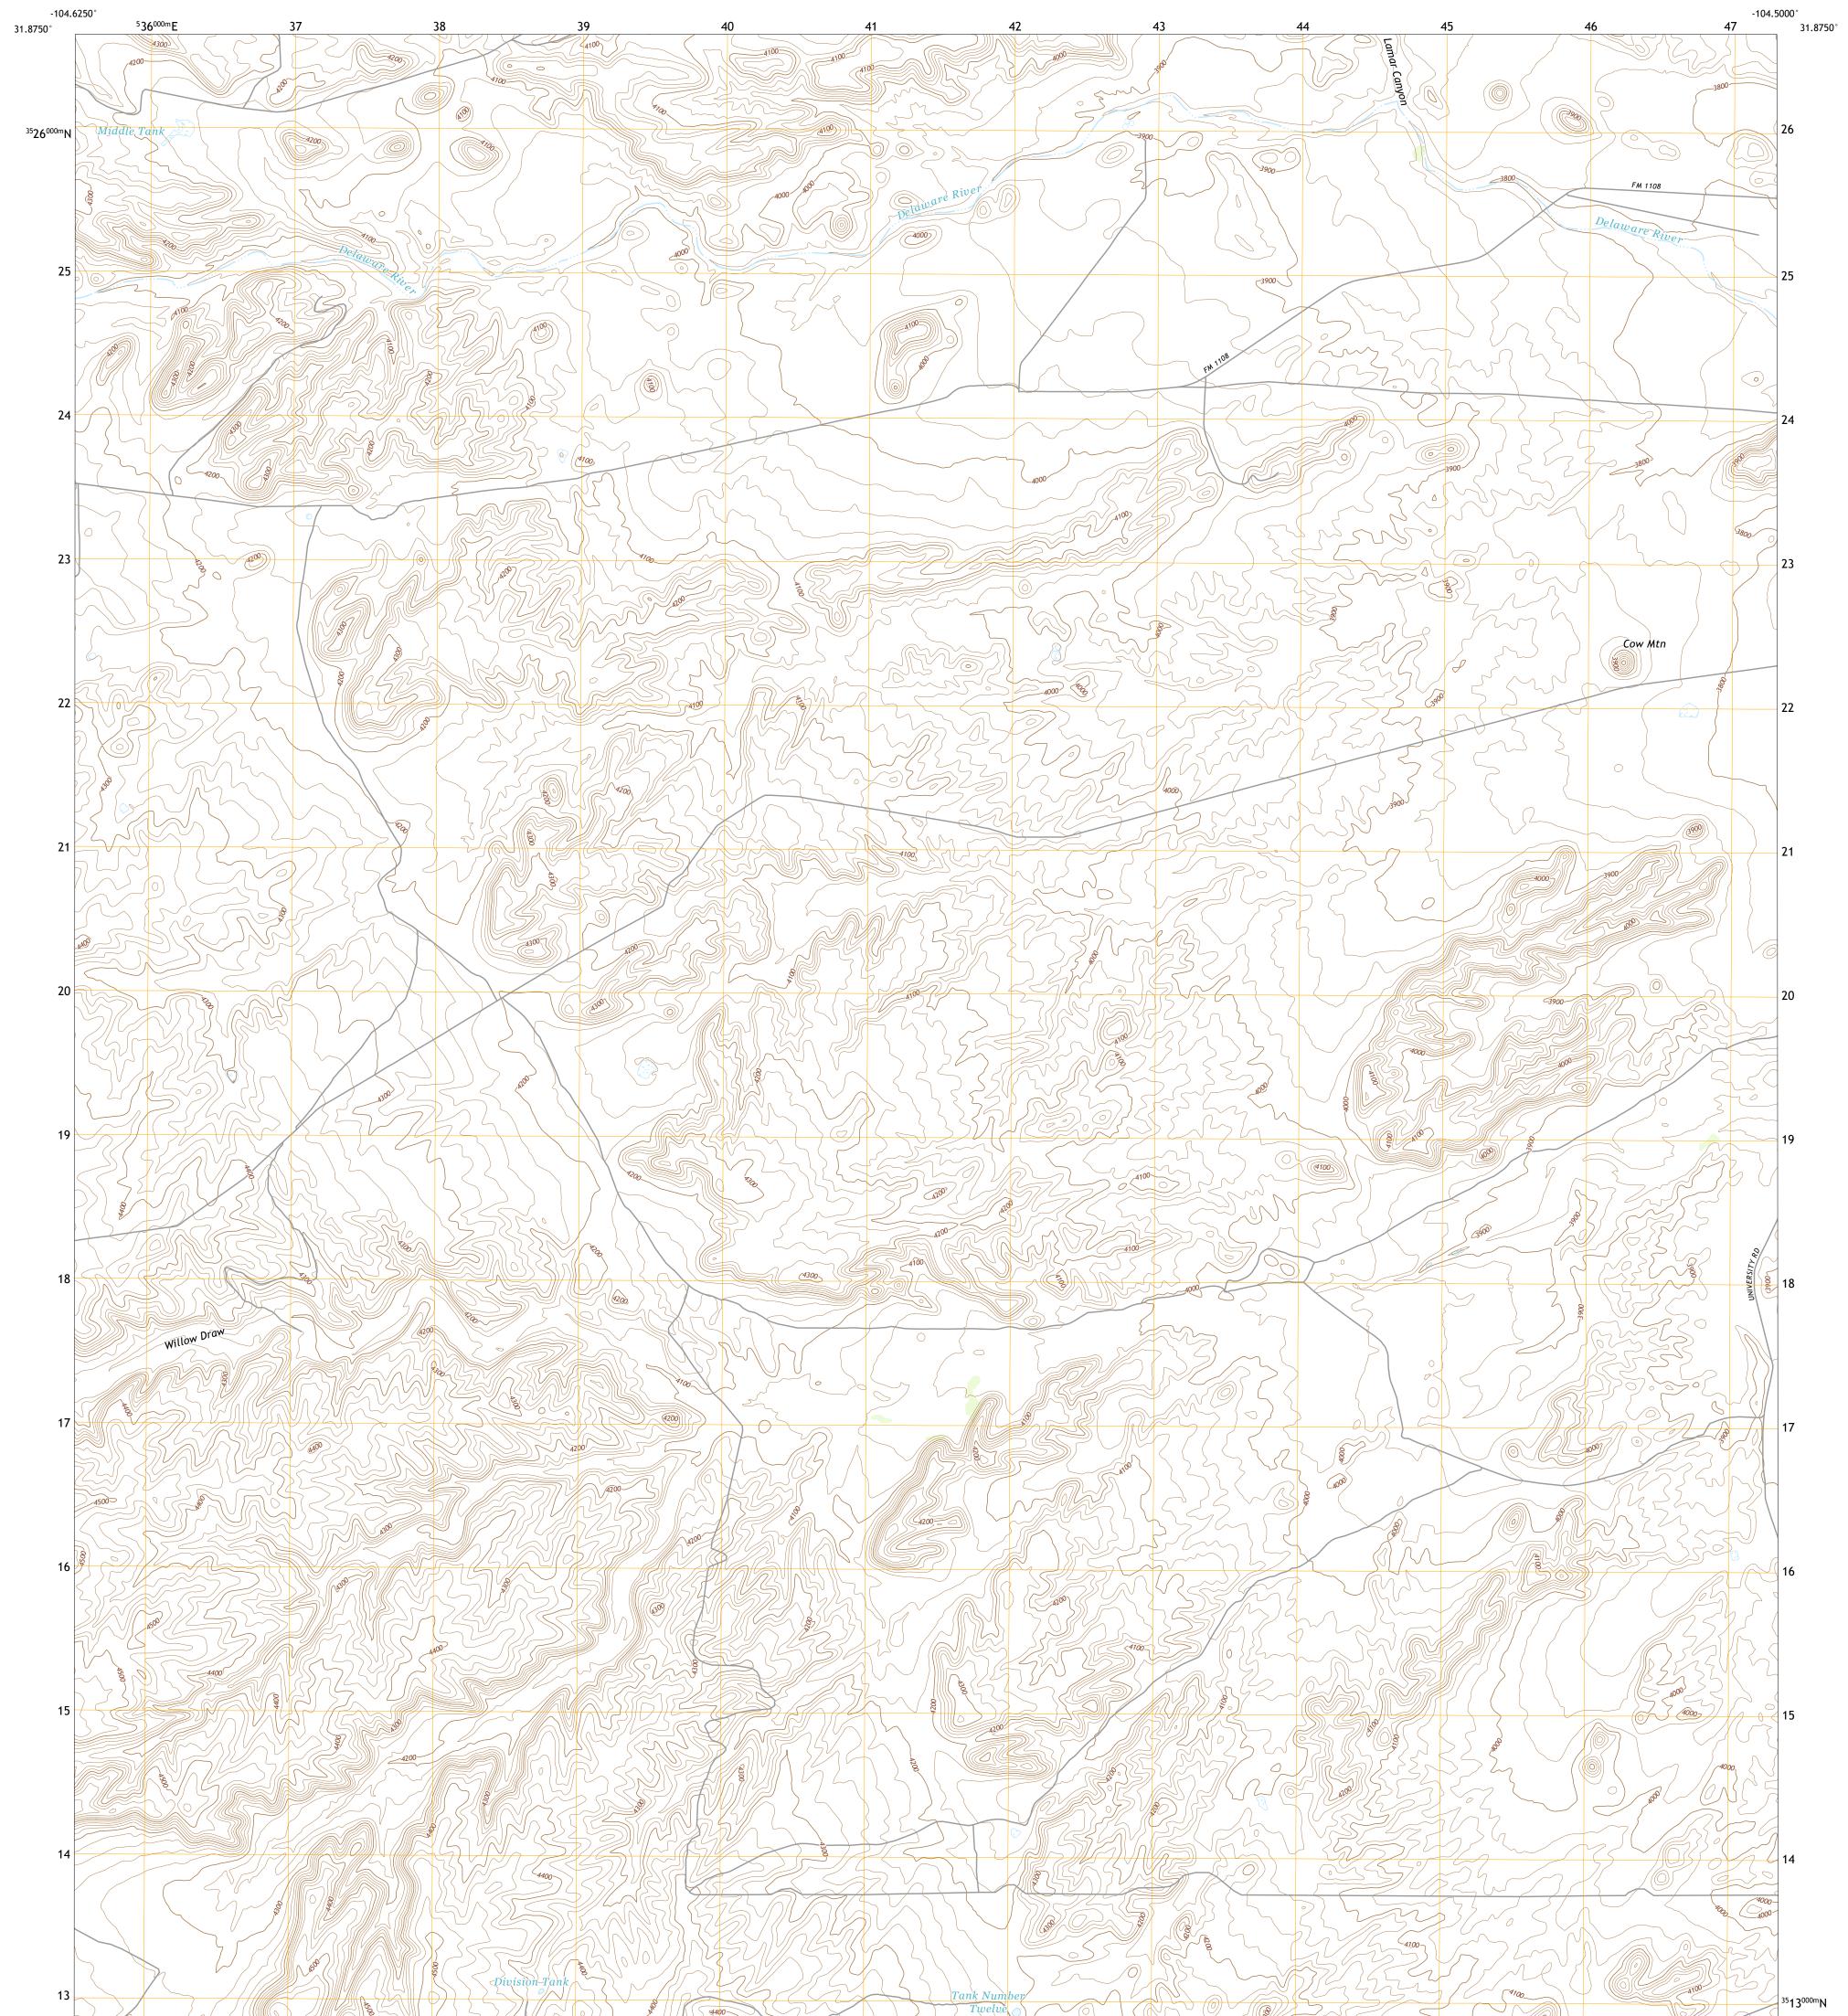

## U.S. DEPARTMENT OF THE INTERIOR U.S. GEOLOGICAL SURVEY

Produced by the United States Geological Survey North American Datum of 1983 (NAD83) World Geodetic System of 1984 (WGS84). Projection and 1 000-meter grid:Universal Transverse Mercator, Zone 13R This map is not a legal document. Boundaries may be generalized for this map scale. Private lands within government reservations may not be shown. Obtain permission before entering private lands.

.....NAIP, September 2016 - November 2016 U.S. Census Bureau, 2015 ......GNIS, 1979 - 2017 ......National Hydrography Dataset, 2002 - 2018 .....National Elevation Dataset, 2020 .....Multiple sources; see metadata file 2019 - 2021 Imagery.... Roads..... Names..... Hydrography..... Contours.... Boundaries.... Wetlands... ..FWS National Wetlands Inventory Not Available