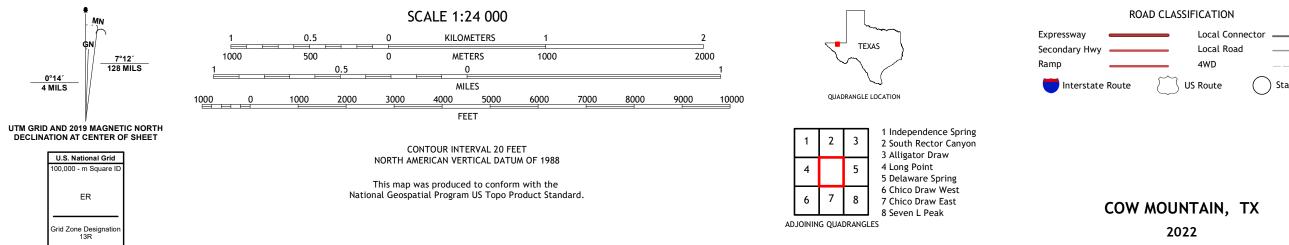

## U.S. DEPARTMENT OF THE INTERIOR U.S. GEOLOGICAL SURVEY

Produced by the United States Geological Survey North American Datum of 1983 (NAD83) World Geodetic System of 1984 (WGS84). Projection and 1 000-meter grid:Universal Transverse Mercator, Zone 13R This map is not a legal document. Boundaries may be generalized for this map scale. Private lands within government reservations may not be shown. Obtain permission before entering private lands.

State Route