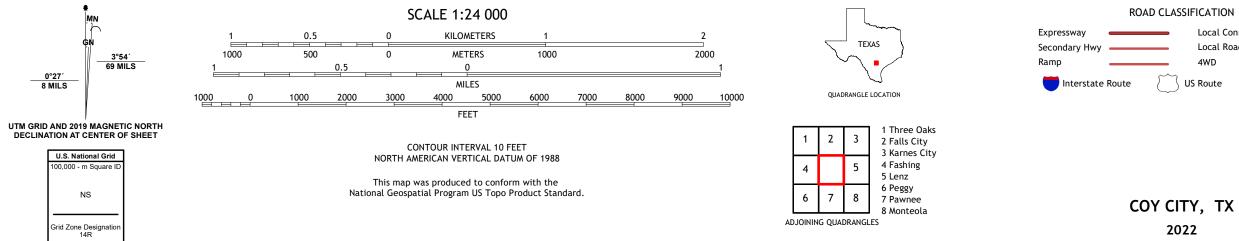

## U.S. DEPARTMENT OF THE INTERIOR U.S. GEOLOGICAL SURVEY

COY CITY QUADRANGLE TEXAS 7.5-MINUTE SERIES

**Produced by the United States Geological Survey** North American Datum of 1983 (NAD83) World Geodetic System of 1984 (WGS84). Projection and 1 000-meter grid:Universal Transverse Mercator, Zone 14R This map is not a legal document. Boundaries may be generalized for this map scale. Private lands within government reservations may not be shown. Obtain permission before entering private lands.