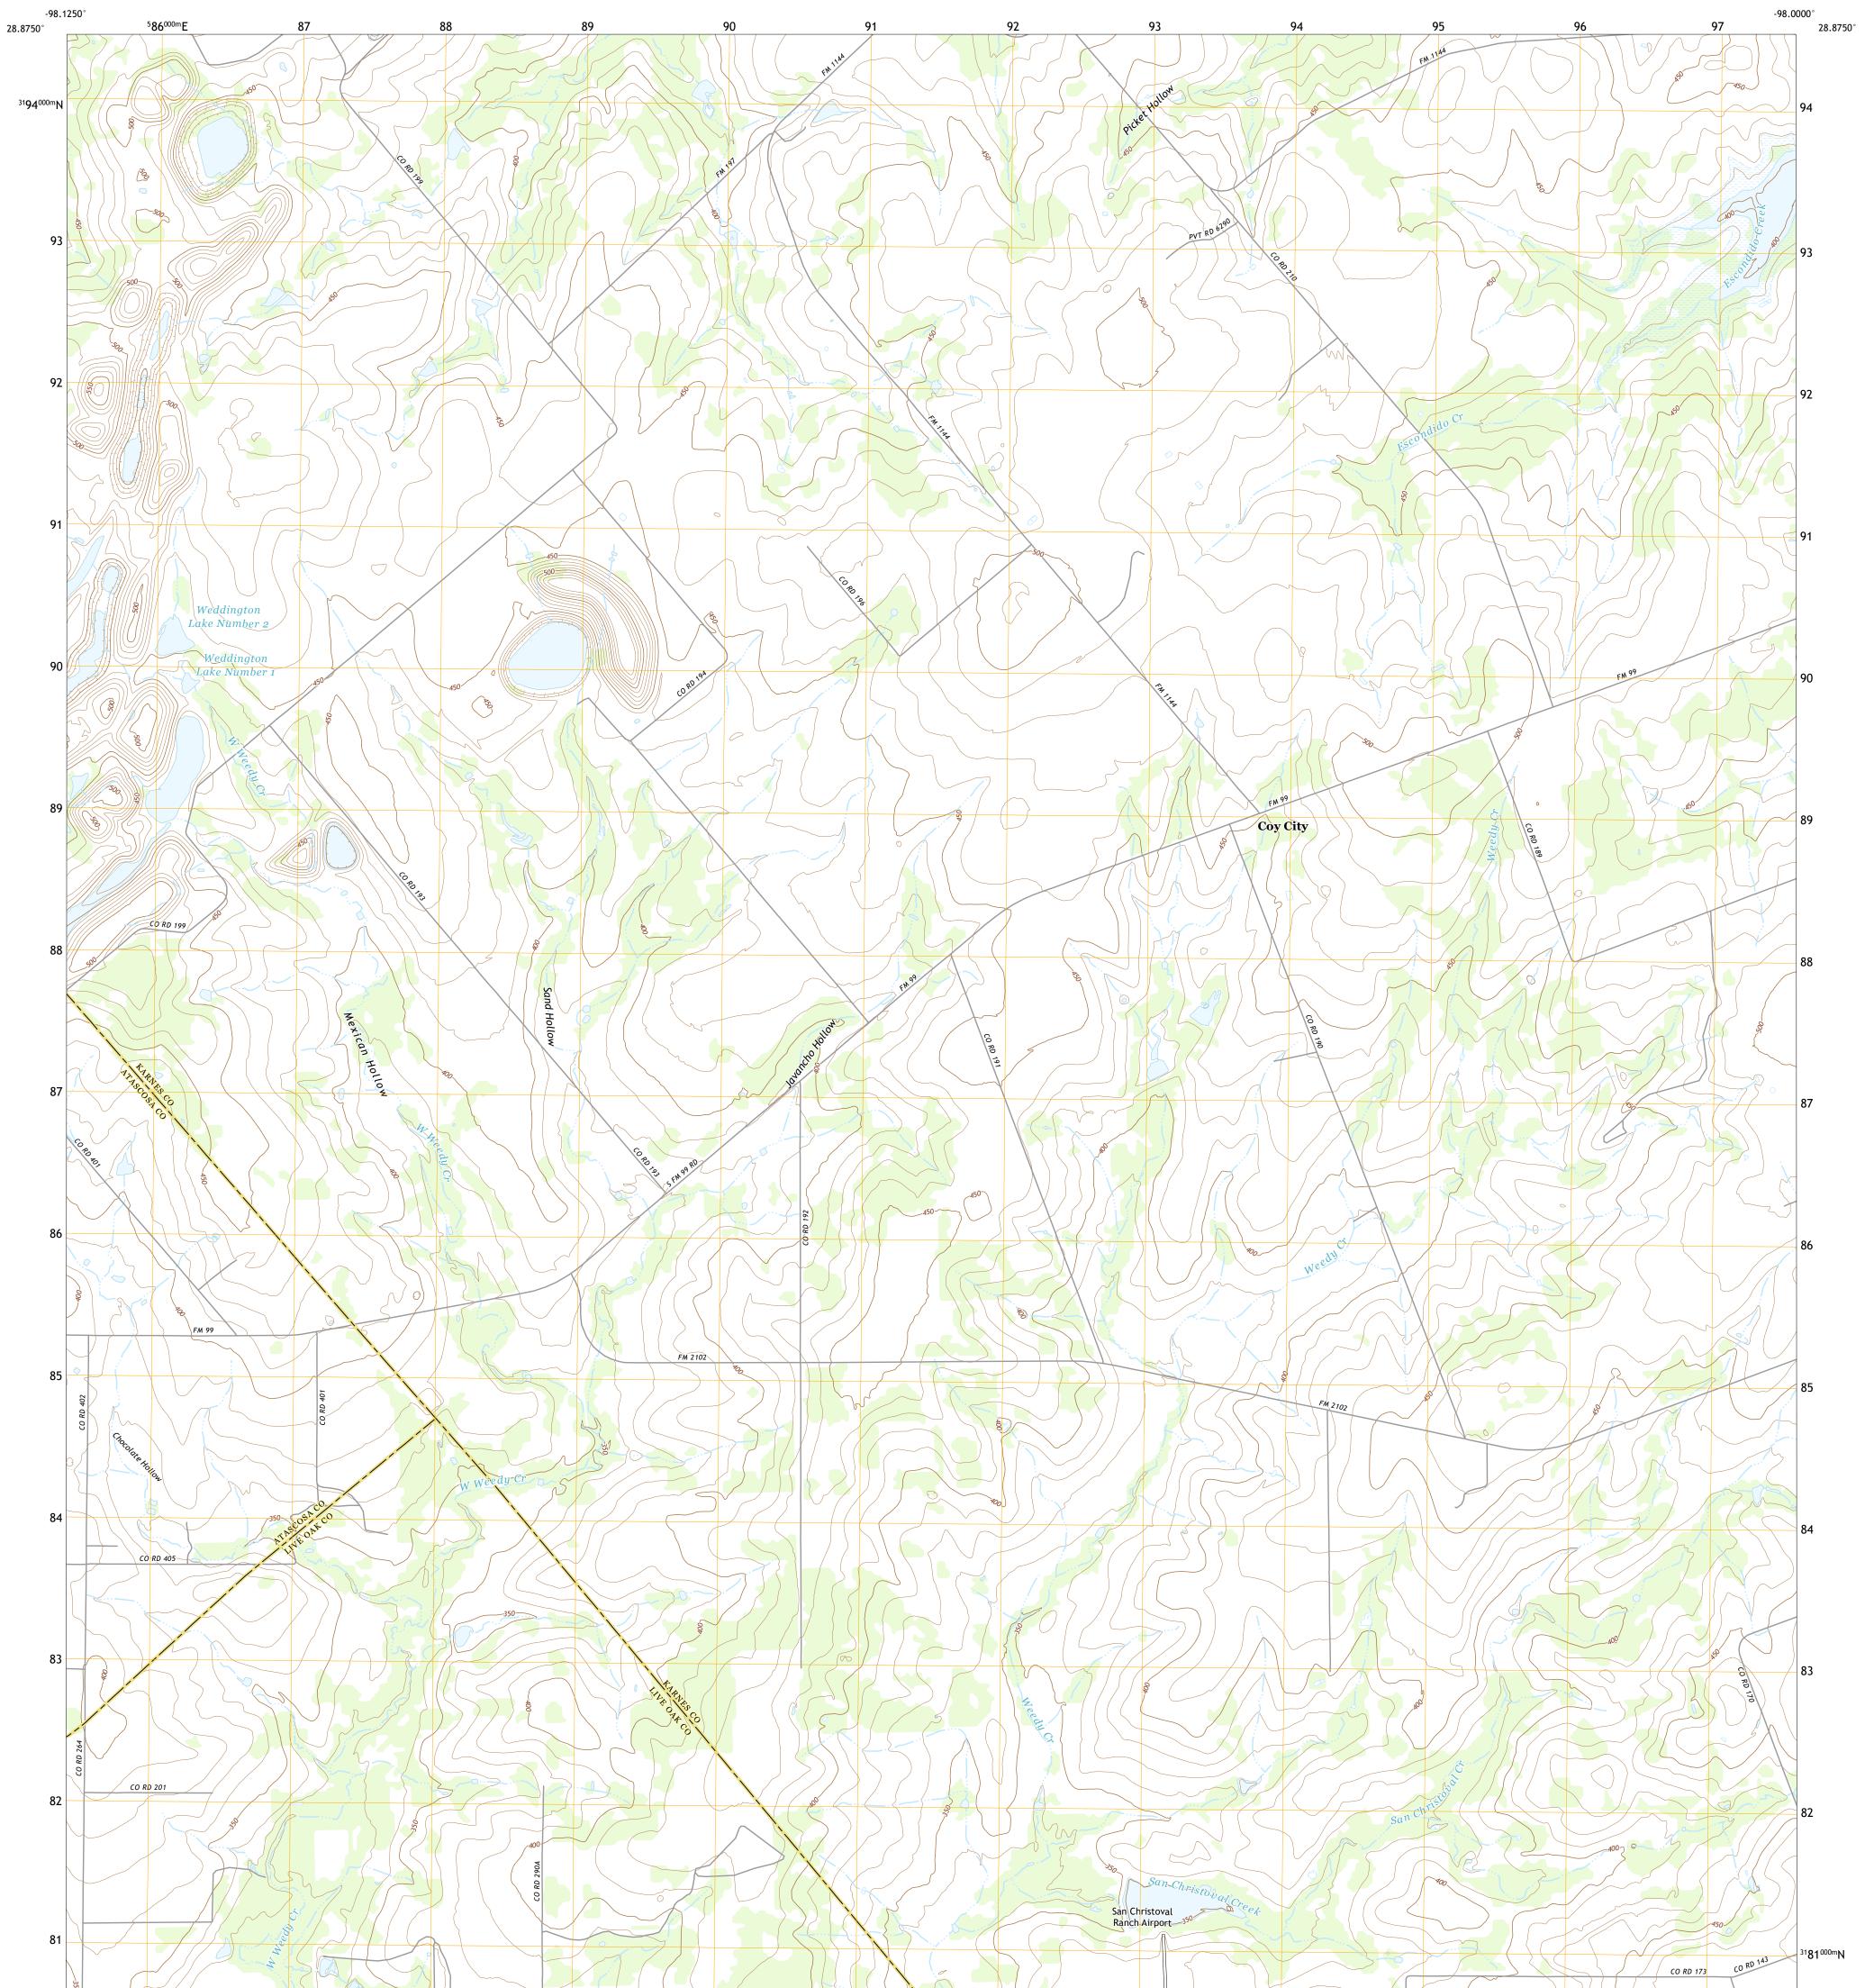

## U.S. DEPARTMENT OF THE INTERIOR U.S. GEOLOGICAL SURVEY

COY CITY QUADRANGLE TEXAS 7.5-MINUTE SERIES

**Produced by the United States Geological Survey** North American Datum of 1983 (NAD83) World Geodetic System of 1984 (WGS84). Projection and 1 000-meter grid:Universal Transverse Mercator, Zone 14R This map is not a legal document. Boundaries may be generalized for this map scale. Private lands within government reservations may not be shown. Obtain permission before entering private lands.