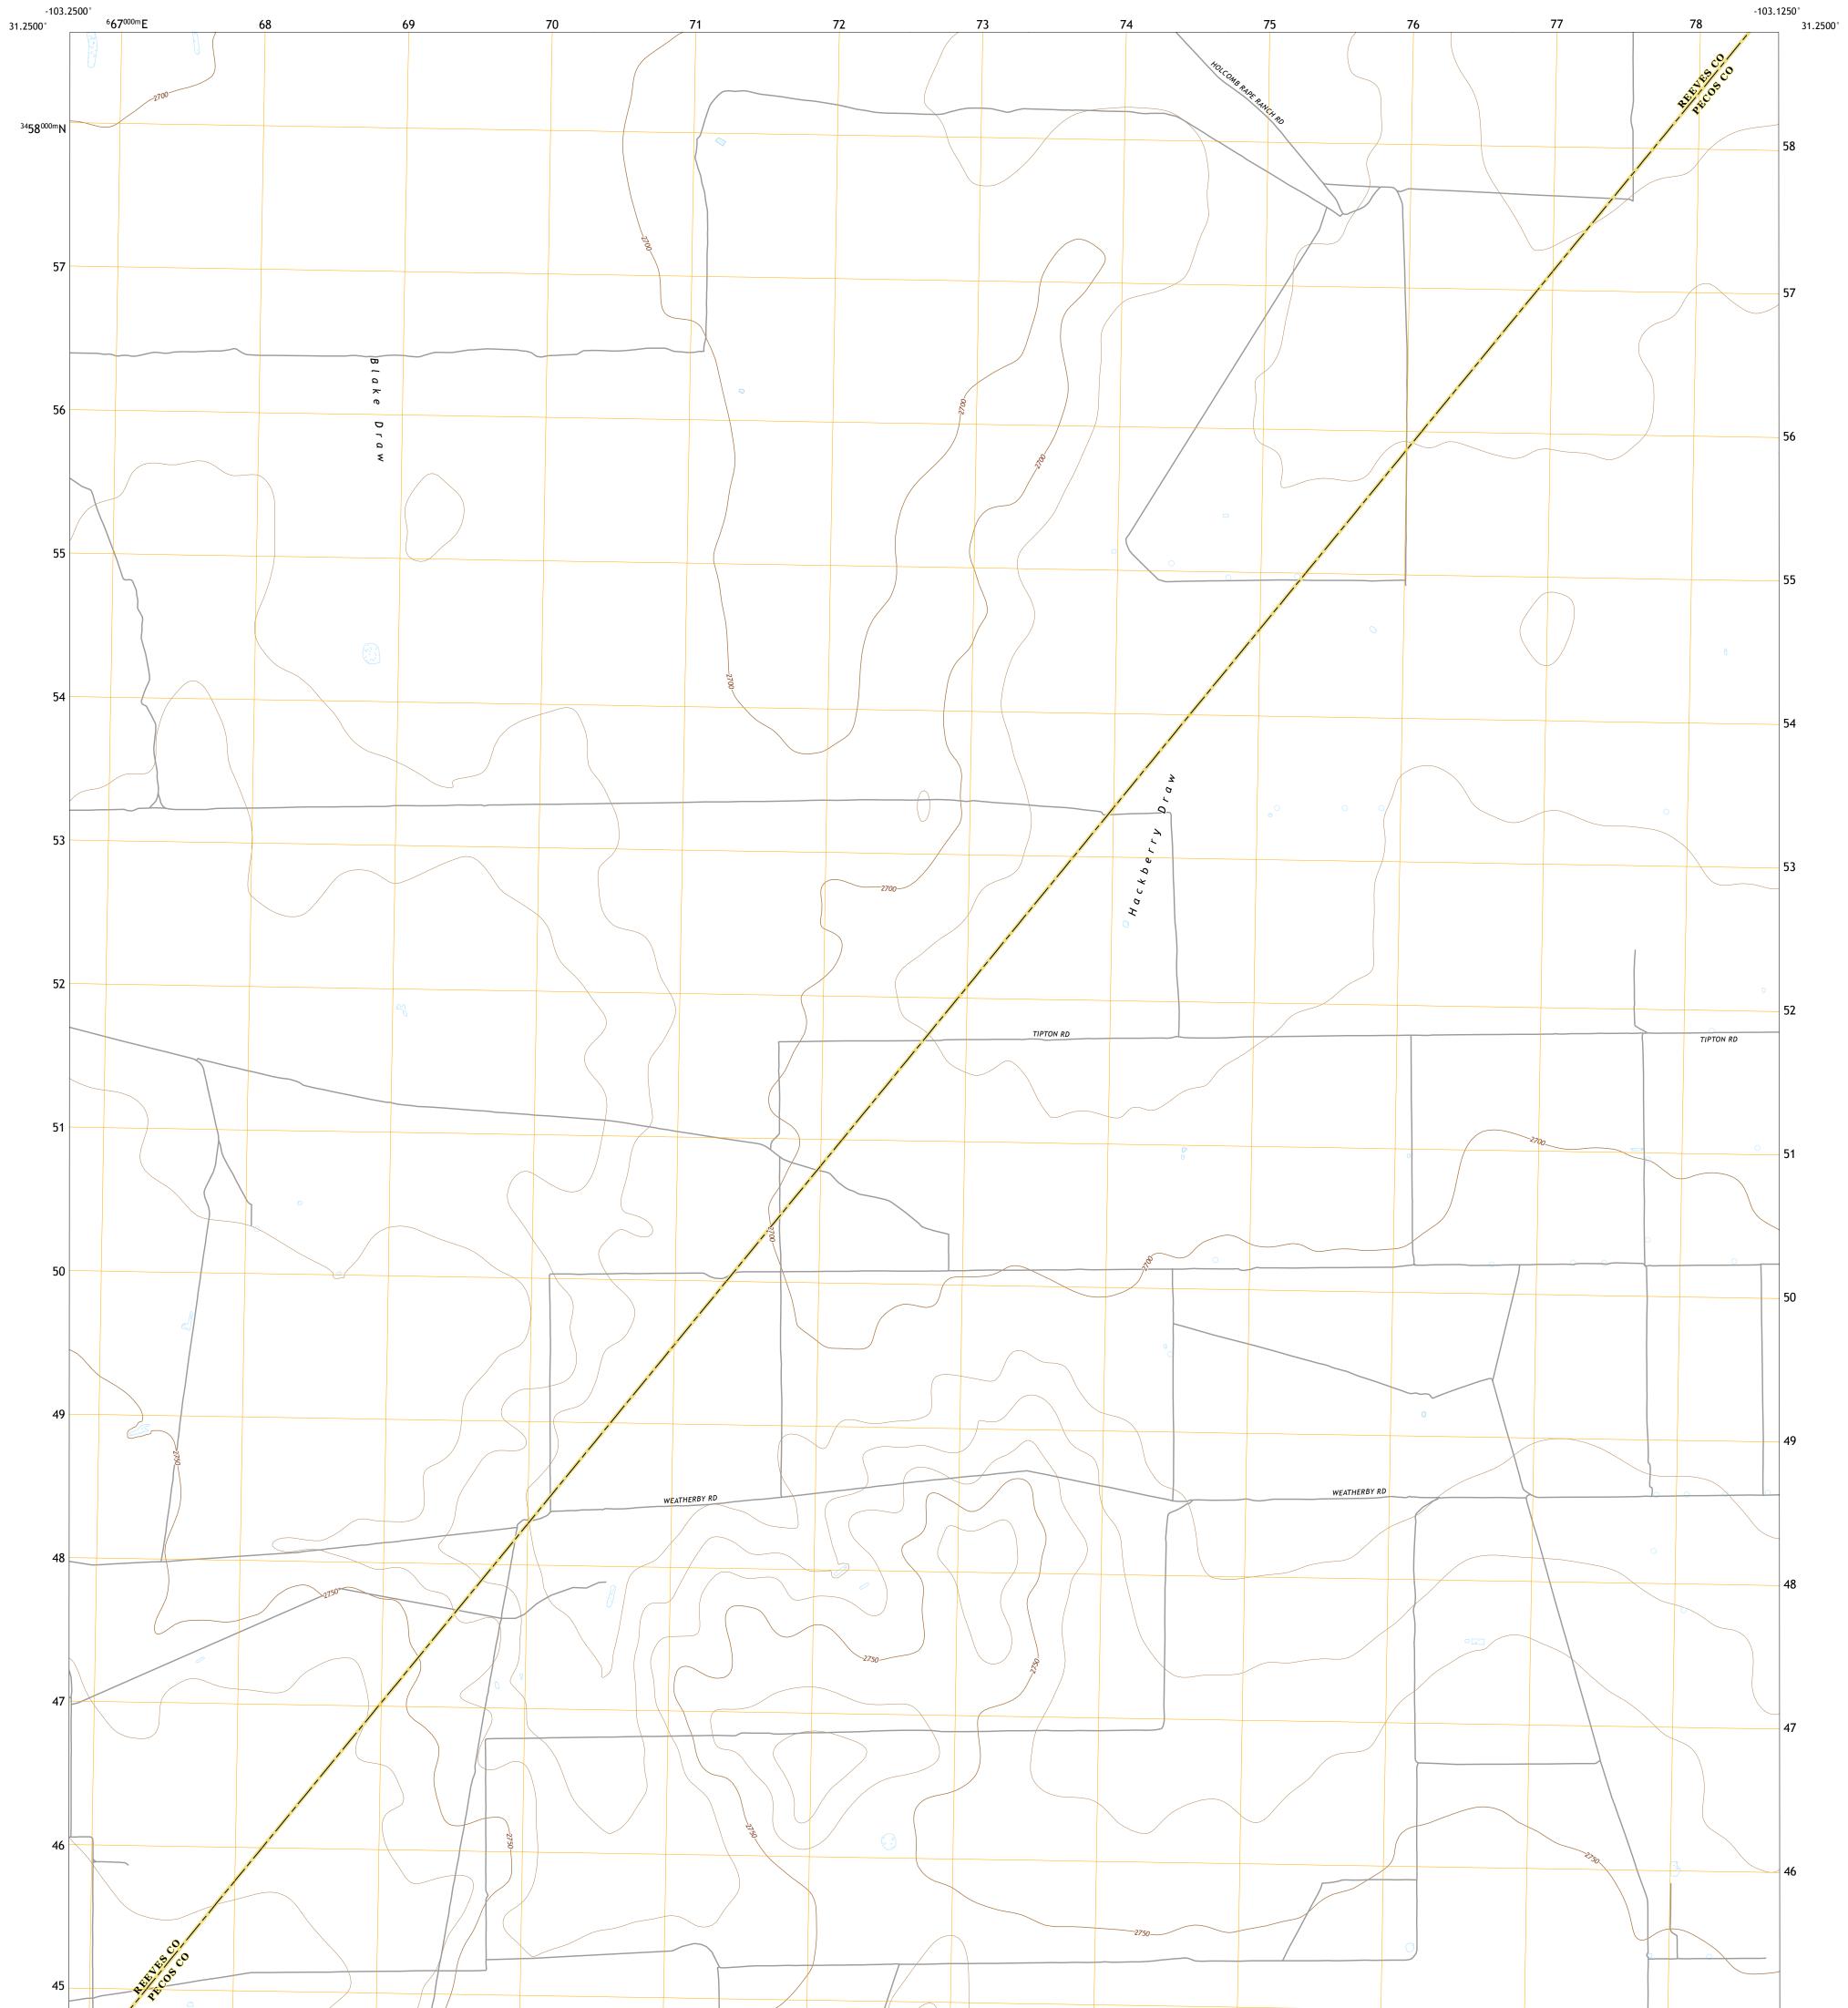

COYANOSA NW QUADRANGLE TEXAS 7.5-MINUTE SERIES

**Produced by the United States Geological Survey** North American Datum of 1983 (NAD83) World Geodetic System of 1984 (WGS84). Projection and 1 000-meter grid:Universal Transverse Mercator, Zone 13R This map is not a legal document. Boundaries may be generalized for this map scale. Private lands within government reservations may not be shown. Obtain permission before entering private lands.

.....NAIP, September 2016 - November 2016 U.S. Census Bureau, 2015 - 2018 ......GNIS, 2015 - 2016 ......National Hydrography Dataset, 2002 - 2018 .....National Elevation Dataset, 2008 .....Multiple sources; see metadata file 2016 - 2017 Imagery.... Roads..... Names..... Hydrography..... Contours..... Boundaries...... Wetlands... ..FWS National Wetlands Inventory Not Available