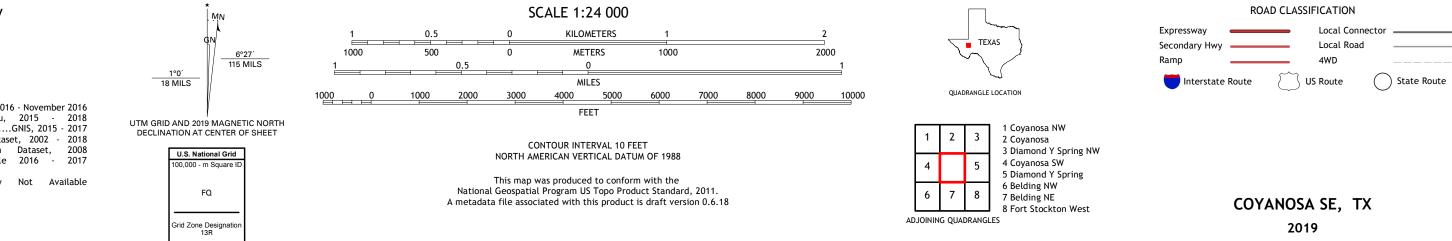

Produced by the United States Geological Survey North American Datum of 1983 (NAD83) World Geodetic System of 1984 (WGS84). Projection and 1 000-meter grid:Universal Transverse Mercator, Zone 13R This map is not a legal document. Boundaries may be generalized for this map scale. Private lands within government reservations may not be shown. Obtain permission before entering private lands.