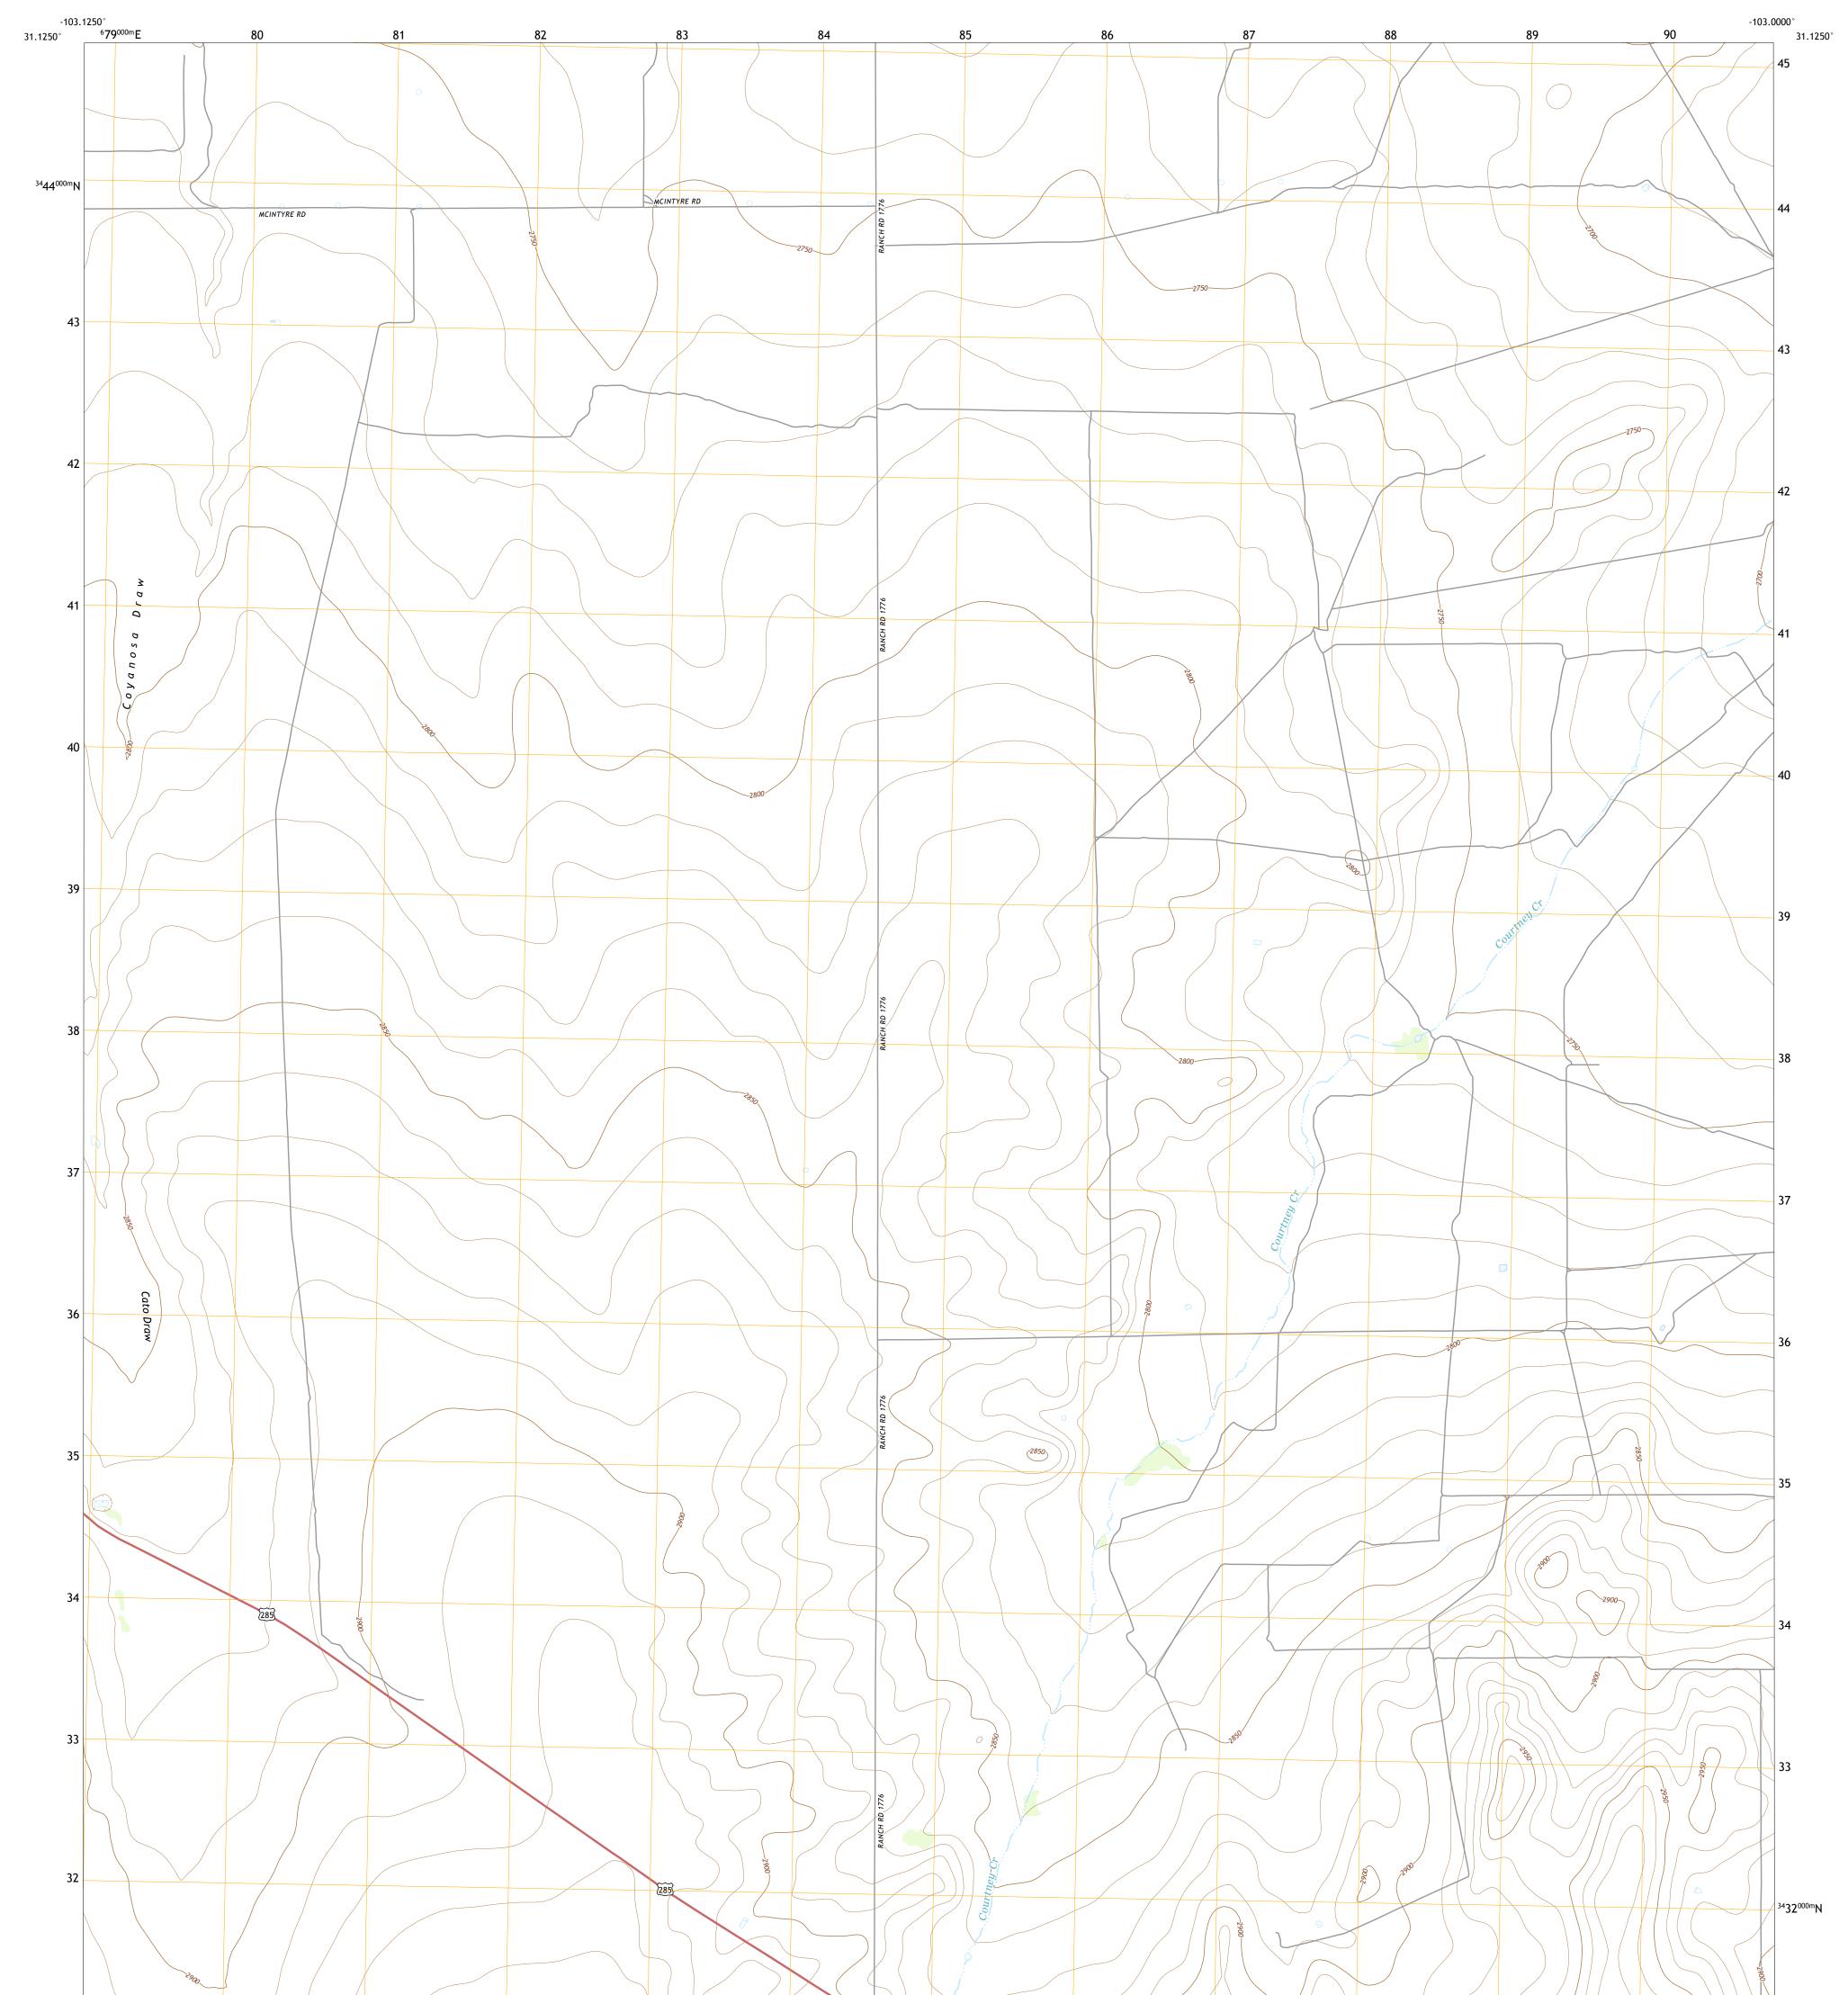

Produced by the United States Geological Survey North American Datum of 1983 (NAD83) World Geodetic System of 1984 (WGS84). Projection and 1 000-meter grid:Universal Transverse Mercator, Zone 13R This map is not a legal document. Boundaries may be generalized for this map scale. Private lands within government reservations may not be shown. Obtain permission before entering private lands.

.....NAIP, August 2016 - November 2016 ......U.S. Census Bureau, 2015 - 2018 ......GNIS, 2015 - 2017 ......GNIS, 2015 - 2017 ......National Hydrography Dataset, 2002 - 2018 ......National Elevation Dataset, 2008 .....Multiple sources; see metadata file 2016 - 2017 Imagery.... Roads..... Names..... Hydrography..... Contours.... Boundaries... Wetlands... ..FWS National Wetlands Inventory Not Available